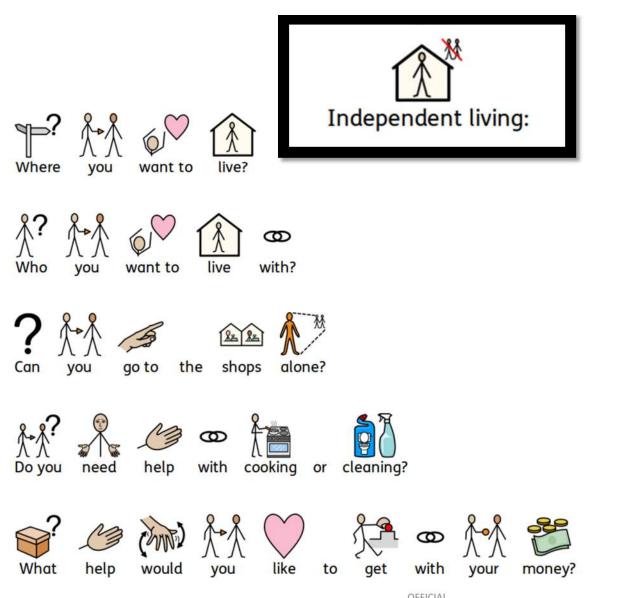

## Year 9 Review

**Student Accessible Information** 

Information, Advice and Support Service Herefordshire & Worcestershire

https://www.worcestershire.gov.uk/council-services/schoolseducation-and-learning/send-local-offer Clicking this link will take you to another site, click the back arrow to return to this presentation.