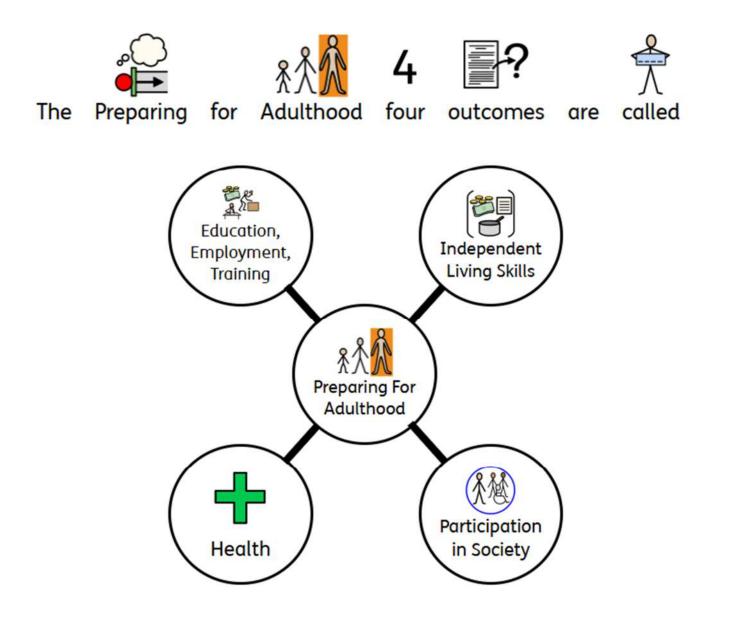

## Year 9 Review

**Student Accessible Information** 

Information, Advice and Support Service Herefordshire & Worcestershire

https://www.worcestershire.gov.uk/council-services/schoolseducation-and-learning/send-local-offer Clicking this link will take you to another site, click the back arrow to return to this presentation.