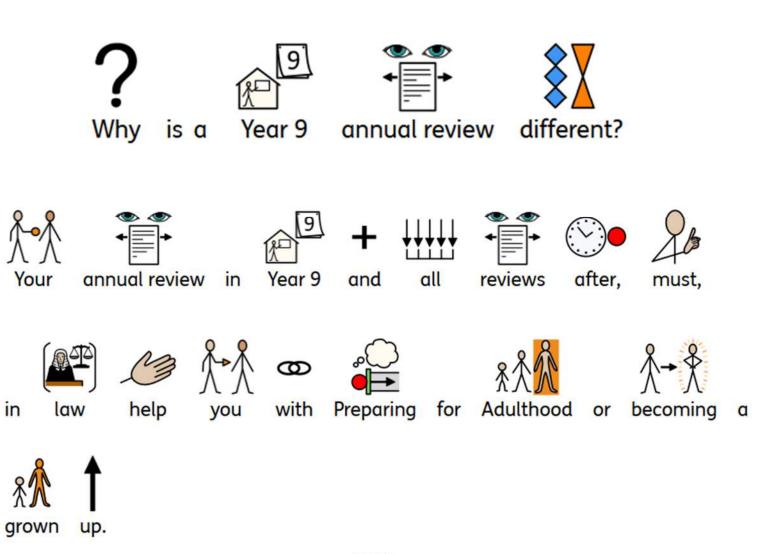

## Year 9 Review

**Student Accessible Information** 



Information, Advice and Support Service Herefordshire & Worcestershire











https://www.worcestershire.gov.uk/council-services/schoolseducation-and-learning/send-local-offer Clicking this link will take you to another site, click the back arrow to return to this presentation.



OFFICIAL











0.00





0.0.0











OFFICIAL

0.00



## SENDIASS:







01905 768153 for Worcester or

telephone: 01432 260955 for Hereford.



sendiass@worcestershire.gov.uk or

Email:

sendiass@herefordshire.gov.uk

SEND Information, Advice and Support Service Herefordshire & Worcestershire A video version of this presentation with audio can also be found on our YouTube Channel:

https://www.youtube.com/@herefordshireworcestershir9066