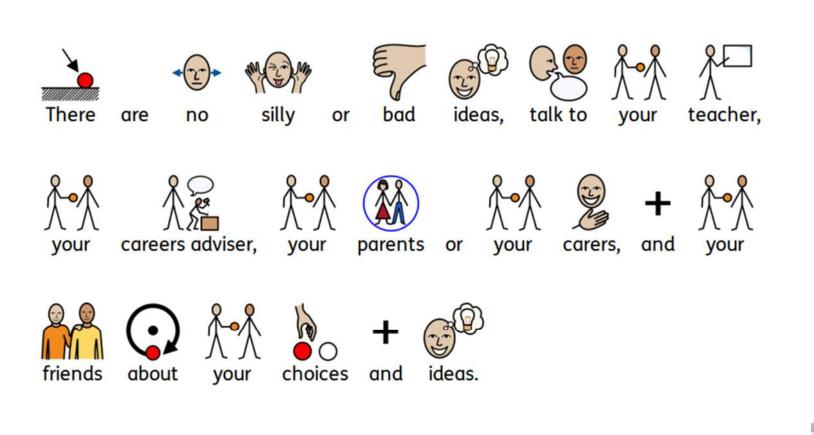

## Year 9 Review

**Student Accessible Information** 

Information, Advice and Support Service Herefordshire & Worcestershire

https://www.worcestershire.gov.uk/council-services/schoolseducation-and-learning/send-local-offer Clicking this link will take you to another site, click the back arrow to return to this presentation.