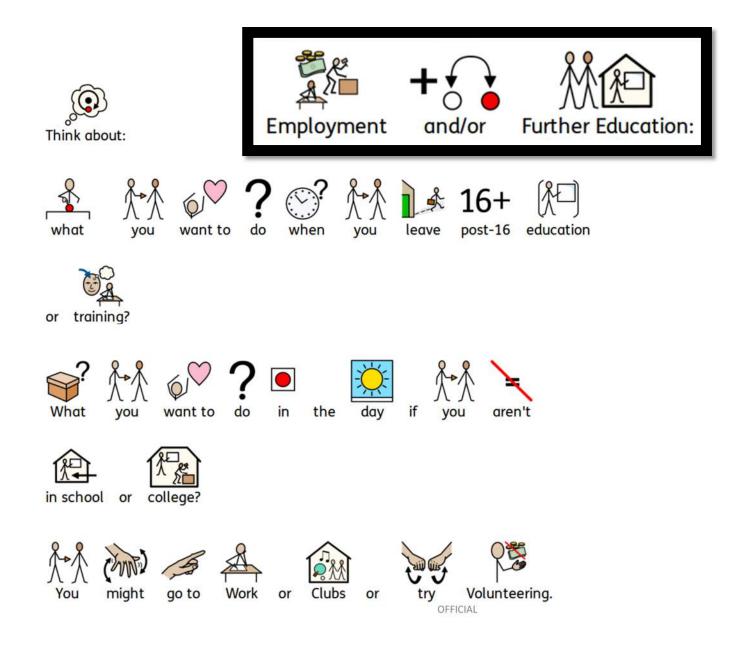

## Year 9 Review

**Student Accessible Information** 

Information, Advice and Support Service Herefordshire & Worcestershire

https://www.worcestershire.gov.uk/council-services/schoolseducation-and-learning/send-local-offer Clicking this link will take you to another site, click the back arrow to return to this presentation.