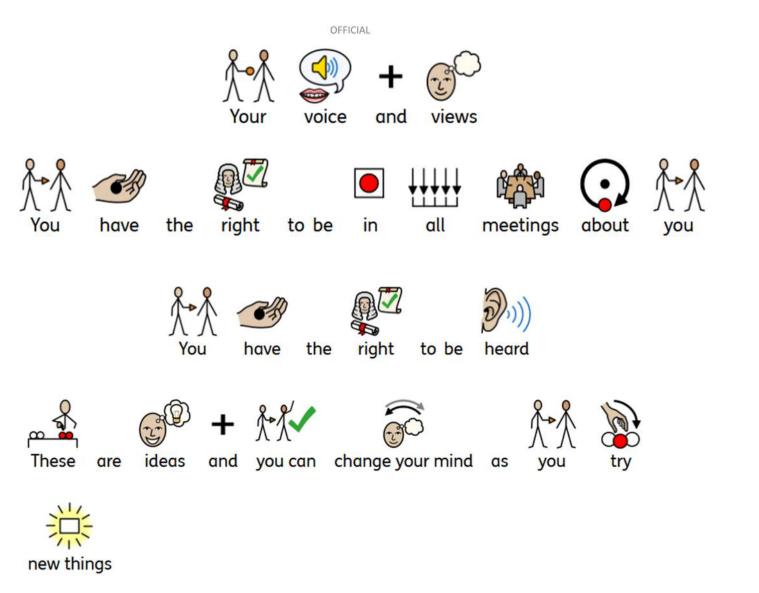

## Year 9 Review

**Student Accessible Information** 

Information, Advice and Support Service Herefordshire & Worcestershire

https://www.worcestershire.gov.uk/council-services/schoolseducation-and-learning/send-local-offer Clicking this link will take you to another site, click the back arrow to return to this presentation.