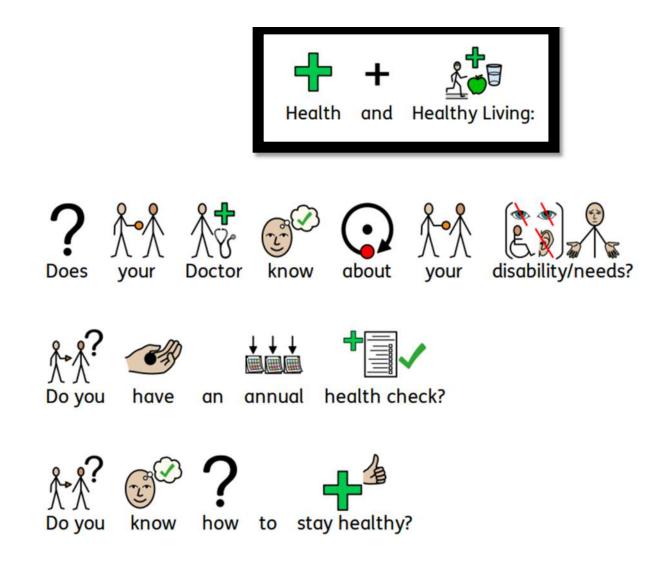

## Year 9 Review

**Student Accessible Information** 

Information, Advice and Support Service Herefordshire & Worcestershire

https://www.worcestershire.gov.uk/council-services/schoolseducation-and-learning/send-local-offer Clicking this link will take you to another site, click the back arrow to return to this presentation.