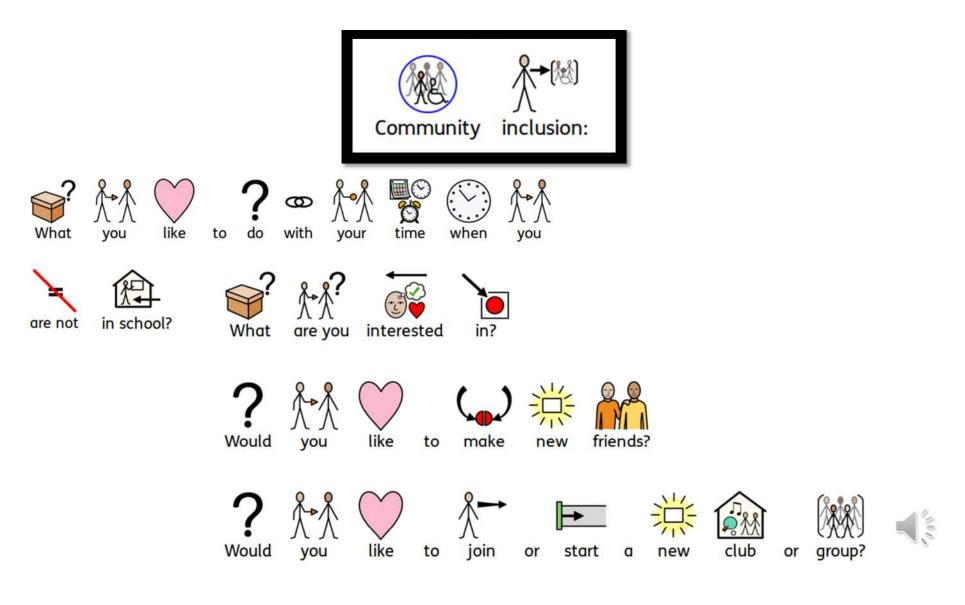

## Year 9 Review

**Student Accessible Information** 

Information, Advice and Support Service Herefordshire & Worcestershire

https://www.worcestershire.gov.uk/council-services/schoolseducation-and-learning/send-local-offer Clicking this link will take you to another site, click the back arrow to return to this presentation.