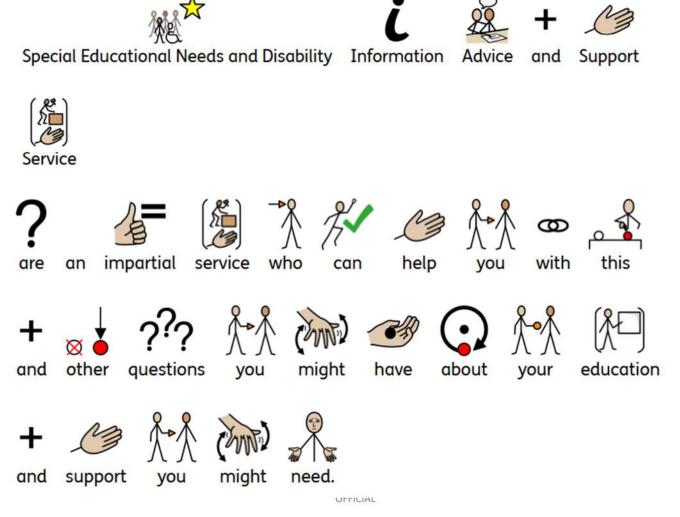

## Year 9 Review

**Student Accessible Information** 

Information, Advice and Support Service Herefordshire & Worcestershire

https://www.worcestershire.gov.uk/council-services/schoolseducation-and-learning/send-local-offer Clicking this link will take you to another site, click the back arrow to return to this presentation.