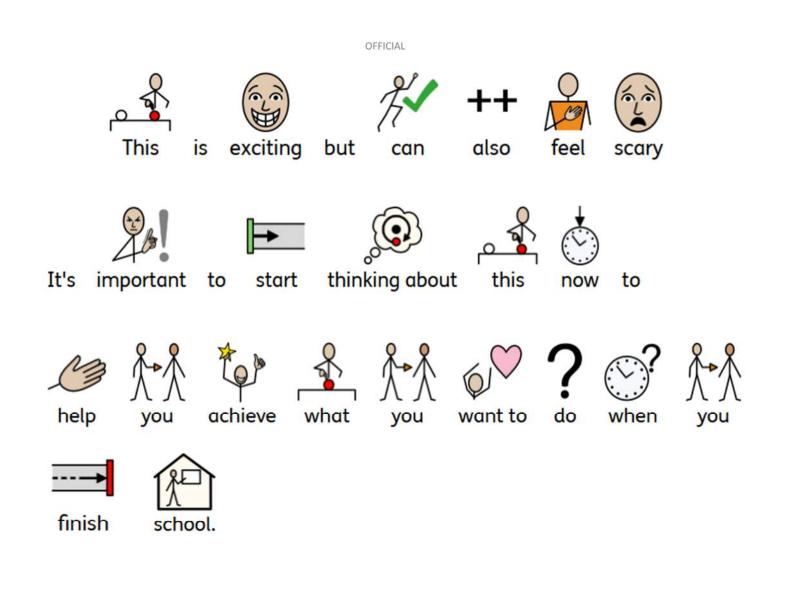

## Year 9 Review

**Student Accessible Information** 



Information, Advice and Support Service Herefordshire & Worcestershire











https://www.worcestershire.gov.uk/council-services/schoolseducation-and-learning/send-local-offer Clicking this link will take you to another site, click the back arrow to return to this presentation.



OFFICIAL











0.00





0.0.0











OFFICIAL

0.00



## SENDIASS:







01905 768153 for Worcester or

telephone: 01432 260955 for Hereford.



sendiass@worcestershire.gov.uk or

Email:

sendiass@herefordshire.gov.uk

SEND Information, Advice and Support Service Herefordshire & Worcestershire A video version of this presentation with audio can also be found on our YouTube Channel:

https://www.youtube.com/@herefordshireworcestershir9066