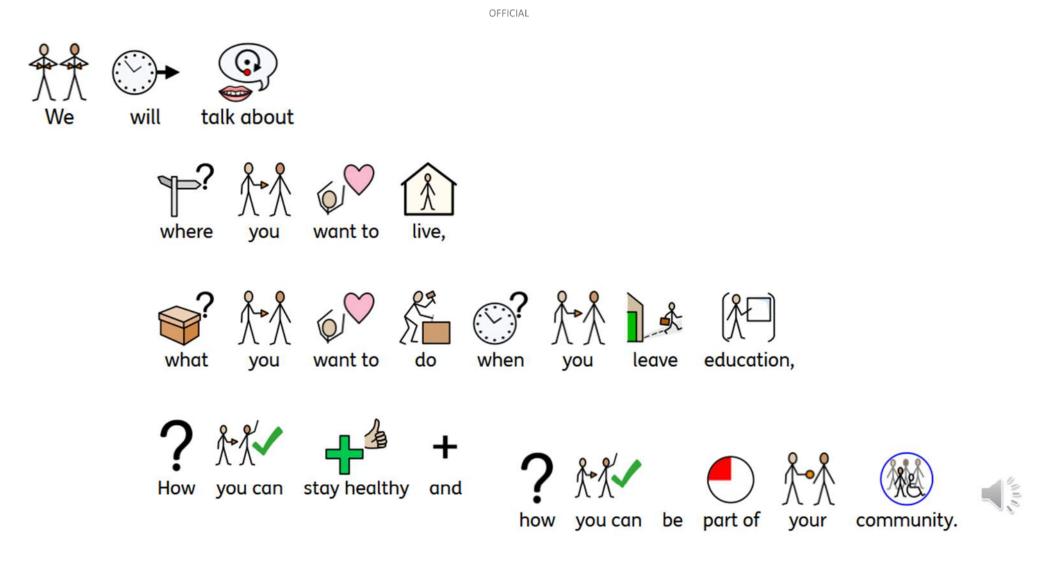

## Year 9 Review

**Student Accessible Information** 

Information, Advice and Support Service Herefordshire & Worcestershire

https://www.worcestershire.gov.uk/council-services/schoolseducation-and-learning/send-local-offer Clicking this link will take you to another site, click the back arrow to return to this presentation.