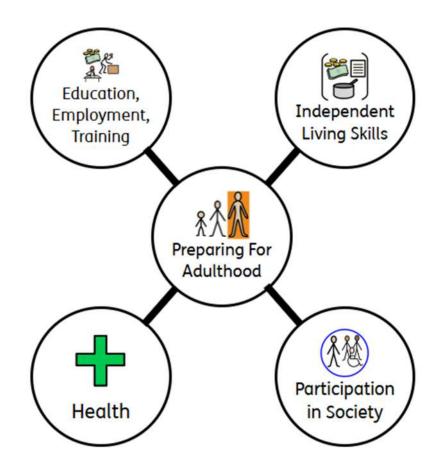

## Year 9 Review

**Student Accessible Information** 



Information, Advice and Support Service Herefordshire & Worcestershire











https://www.worcestershire.gov.uk/council-services/schoolseducation-and-learning/send-local-offer Clicking this link will take you to another site, click the back arrow to return to this presentation.



OFFICIAL











0.00





0.0.0











OFFICIAL

0.00



## SENDIASS:







01905 768153 for Worcester or

telephone: 01432 260955 for Hereford.



sendiass@worcestershire.gov.uk or

Email:

sendiass@herefordshire.gov.uk

SEND Information, Advice and Support Service Herefordshire & Worcestershire A video version of this presentation with audio can also be found on our YouTube Channel:

https://www.youtube.com/@herefordshireworcestershir9066