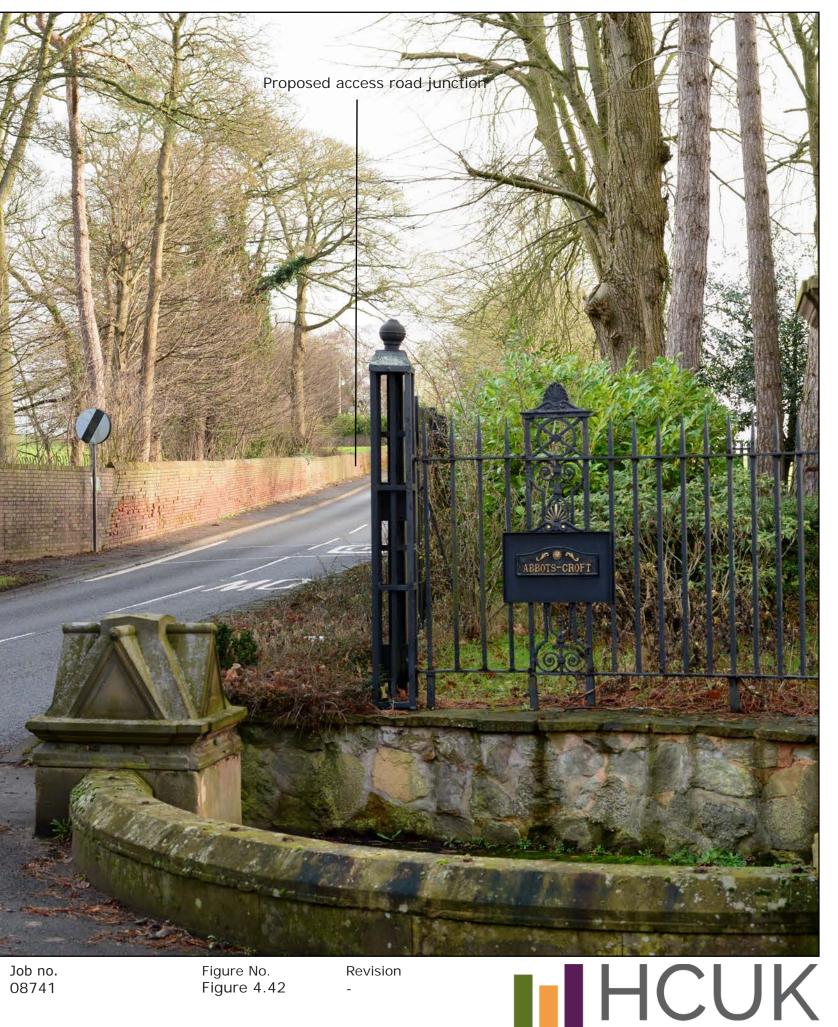

## ARCHAEOLOGY | HERITAGE | LANDSCAPE | PLANNING

15/01/2023 Viewpoint Information: NRS Aggregates Ltd Date: Client: Paper Size: 841 x 297mm Image Size: 820 x 250mm Camera/Lens: Nikon D600/50mm fixed lens 11:40 Time: Location: Northeast Lea Castle Project: Grid ref: 383983, 278754 Format: Type 3 view produced in accordance with TGN 06/19 published by the Landscape Institute Elevation: 64m Viewpoint 27 - Annotated Photoview from Title: Wolverely Road - Abbots Croft

Dwn/Chkd: NF/KH//CB