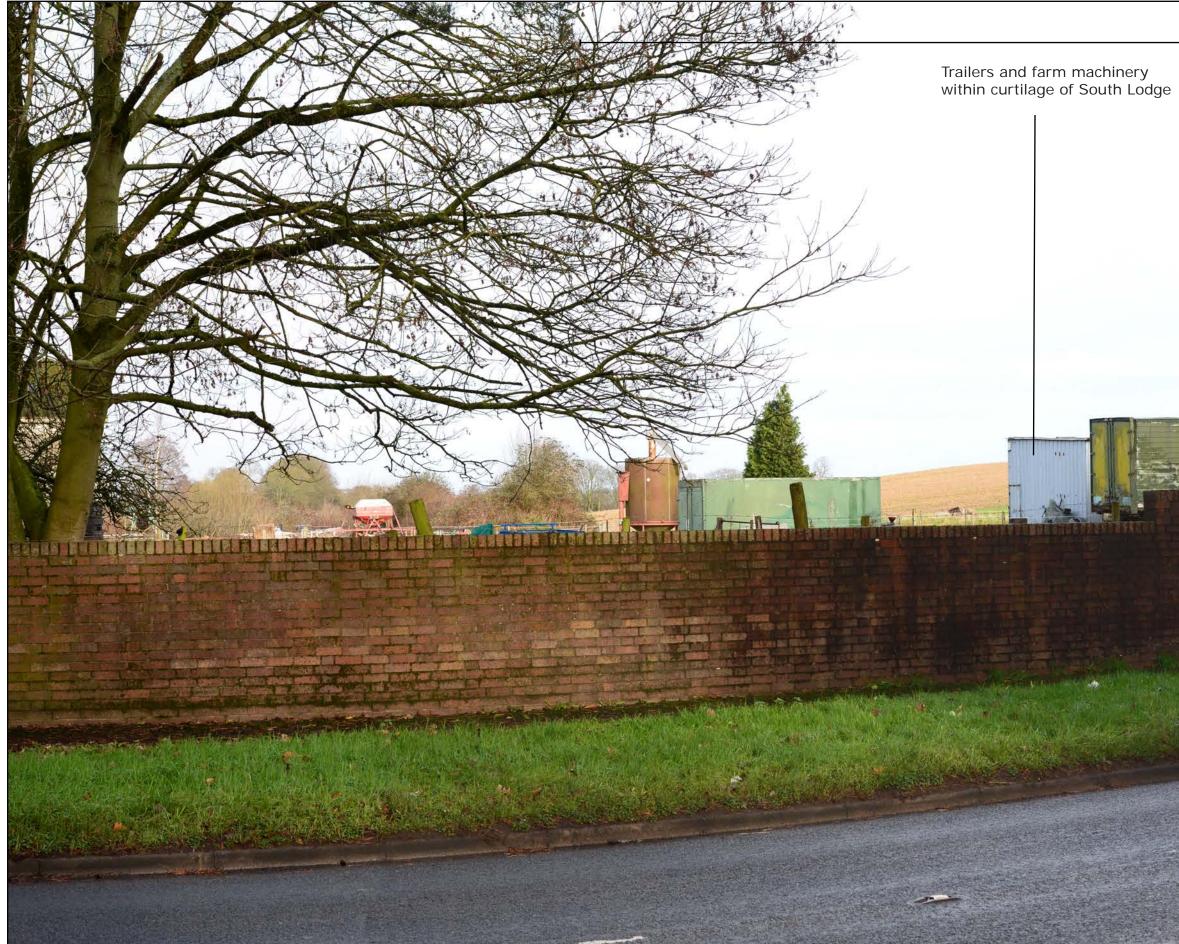

# ARCHAEOLOGY | HERITAGE | LANDSCAPE | PLANNING

15/01/2023 NRS Aggregates Ltd Viewpoint Information: Date: Client: Job no. Paper Size: 841 x 297mm Image Size: 820 x 250mm Camera/Lens: Nikon D600/50mm fixed lens 11:50 Time: 08741 Location: Northeast Lea Castle Project: Grid ref: 384100, 278791 Format: Type 3 view produced in accordance with TGN 06/19 published by Elevation: 69m Dwn/Chkd: NF/KH//CB Title: Viewpoint 29 - Annotated Photoview from Wolverely Road near access the Landscape Institute

Figure No. Figure 4.44 Revision -