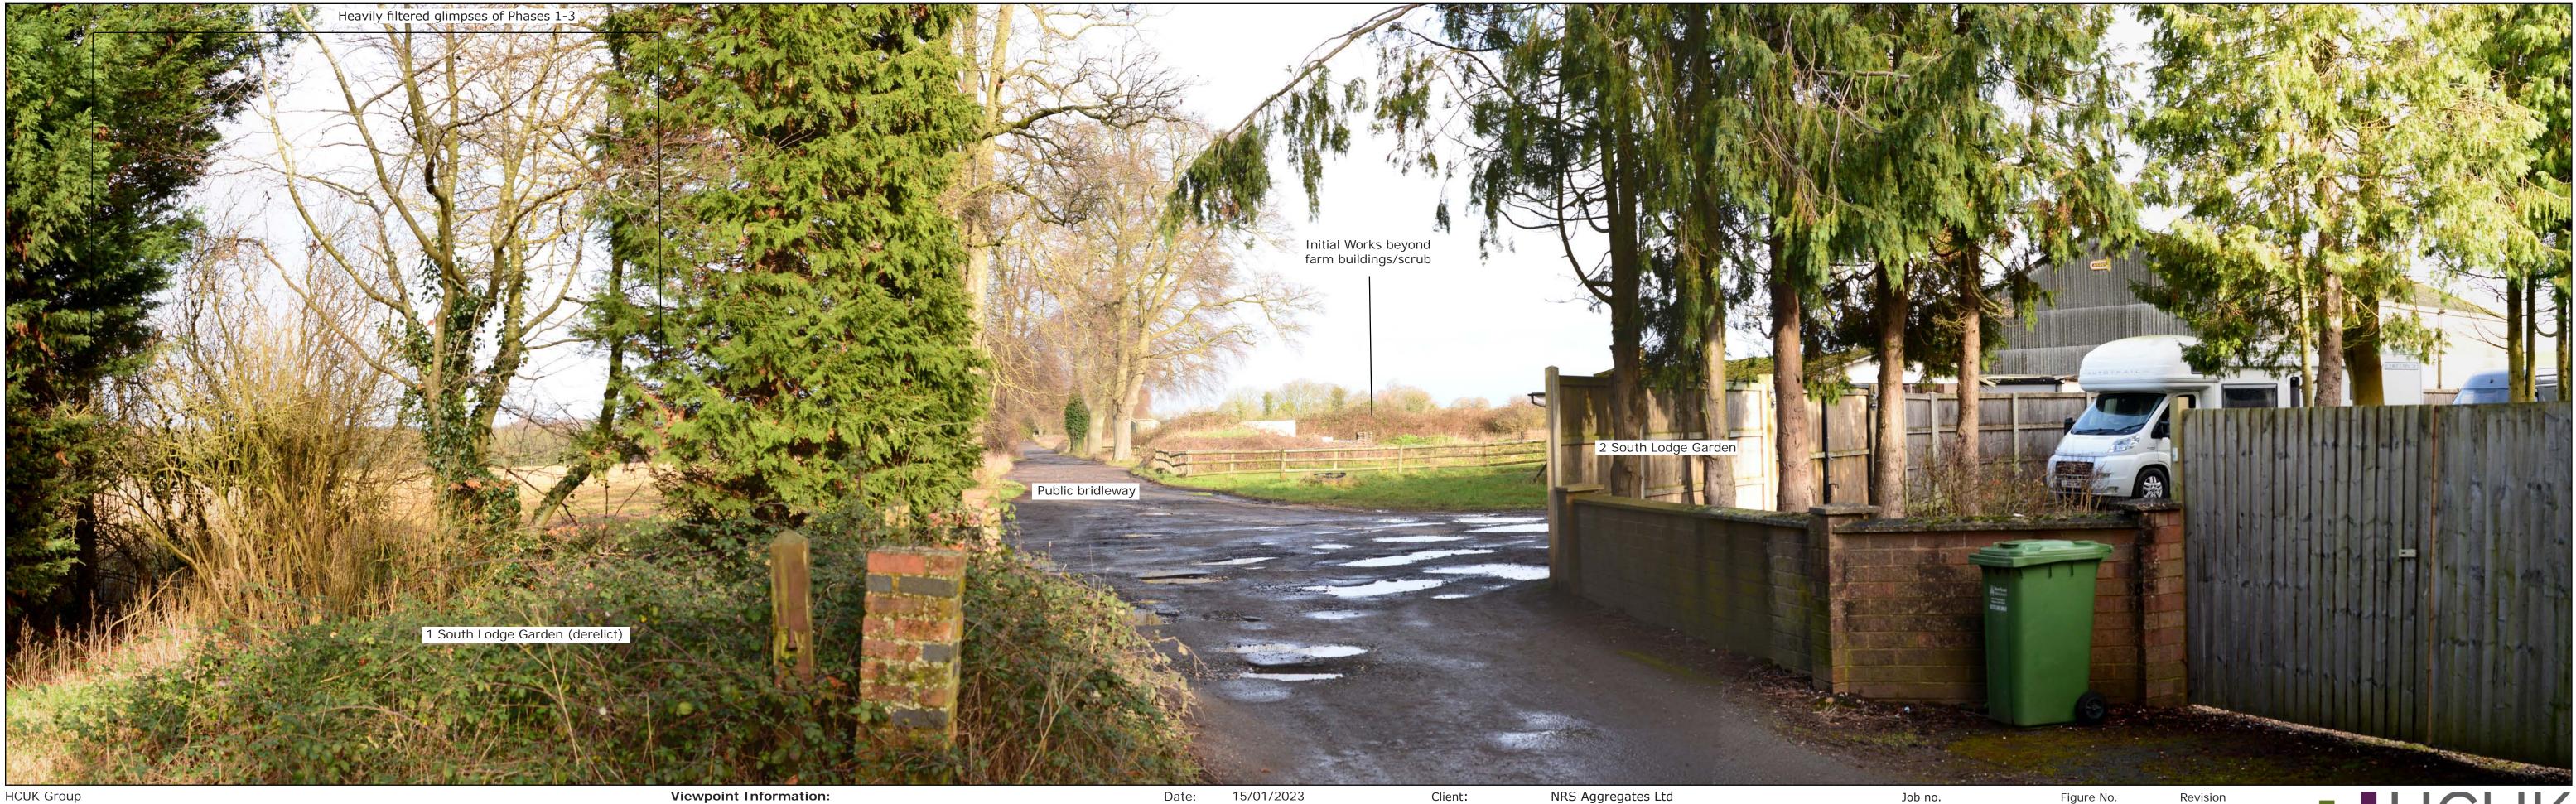

15/01/2023 Date: Time: 11:56 Location: North Grid ref: 383919, 278784 Elevation: 63m

Project:

Title:

Lea Castle Viewpoint 26 - Annotated Photoview from public bridleway 626(B)

Dwn/Chkd: NF/KH//CB

08741

Figure No. Figure 4.41