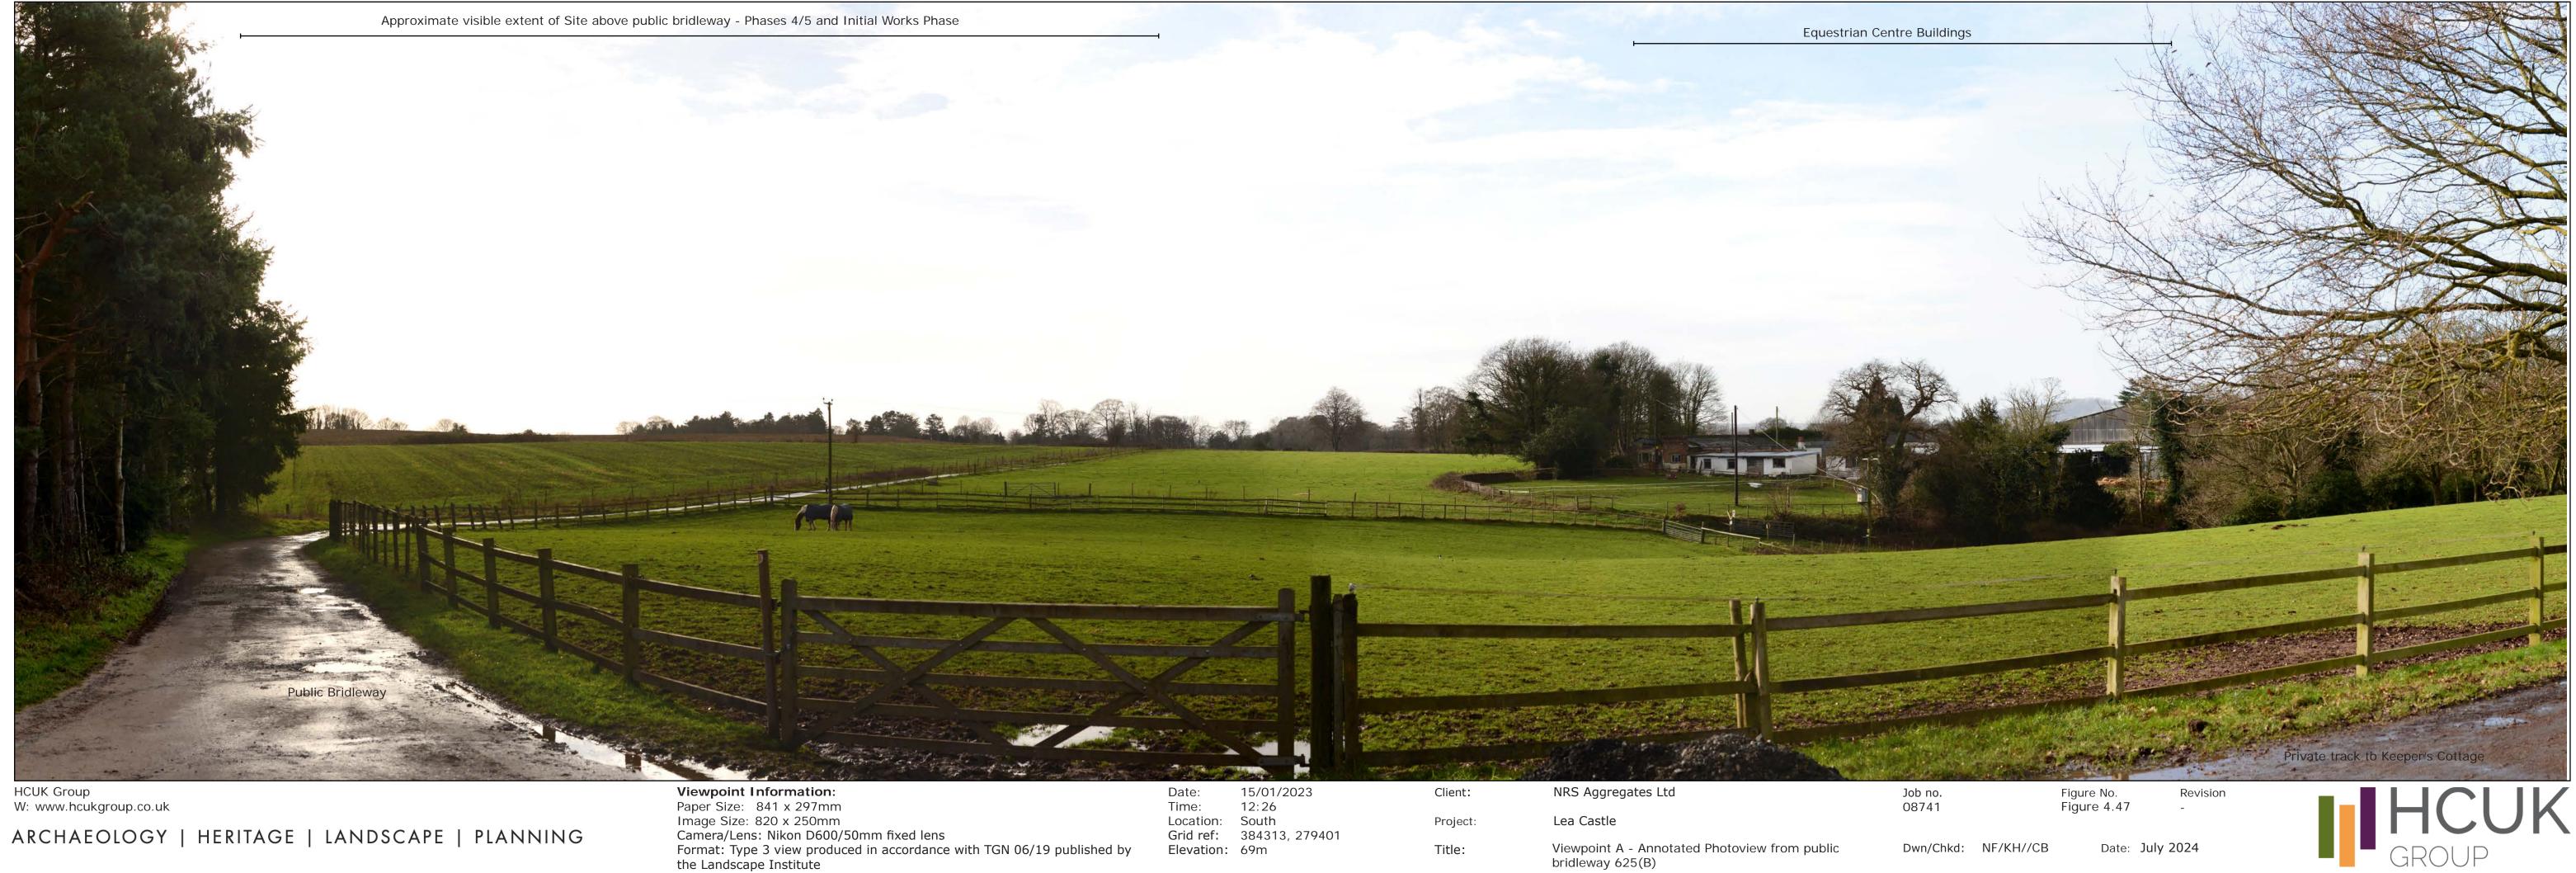

wn/Chkd: NF/KH//CB Title: Viewpoint 29 - Annotated Photoview from Wolverely Road near access the Landscape Institute

Figure No. Figure 4.44 Revision -





## ARCHAEOLOGY | HERITAGE | LANDSCAPE | PLANNING

Viewpoint Information: Paper Size: 841 x 297mm Image Size: 820 x 250mm Camera/Lens: Nikon D600/50mm fixed lens Format: Type 3 view produced in accordance with TGN 06/19 published by the Landscape Institute

15/01/2023 NRS Aggregates Ltd Job no. 08741 Date: Client: Time: 11:09 Location: North Lea Castle Project: Grid ref: 384180, 278790 Dwn/Chkd: NF/KH//CB Elevation: 76m Title: Viewpoint 30 - Annotated Photoview from Broom Cottage

Figure No. Figure 4.45 - HCUK



Format: Type 3 view produced in accordance with TGN 06/19 published by the Landscape Institute Wolverley Road at Four Winds