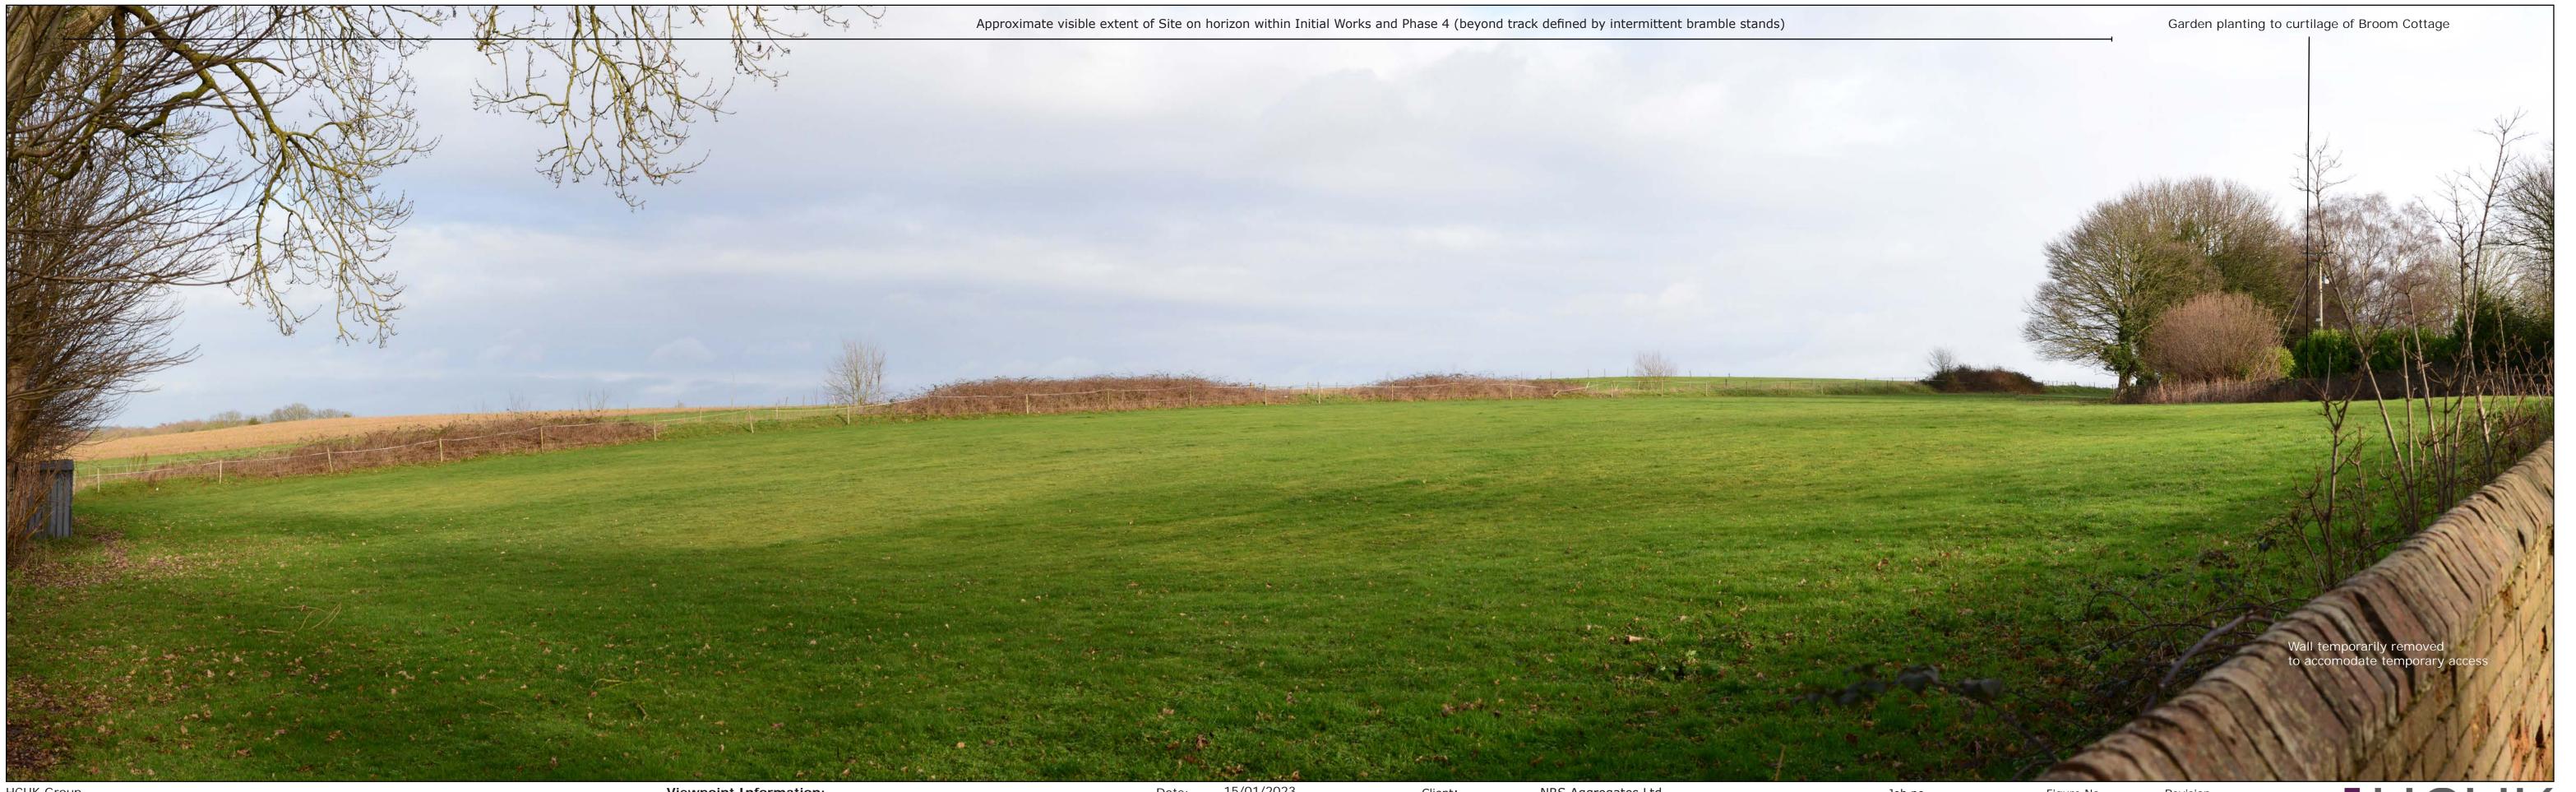

15/01/2023 NRS Aggregates Ltd Job no. 08741 Date: Client: Time: 11:09 Location: North Lea Castle Project: Grid ref: 384180, 278790 Dwn/Chkd: NF/KH//CB Elevation: 76m Title: Viewpoint 30 - Annotated Photoview from Broom Cottage