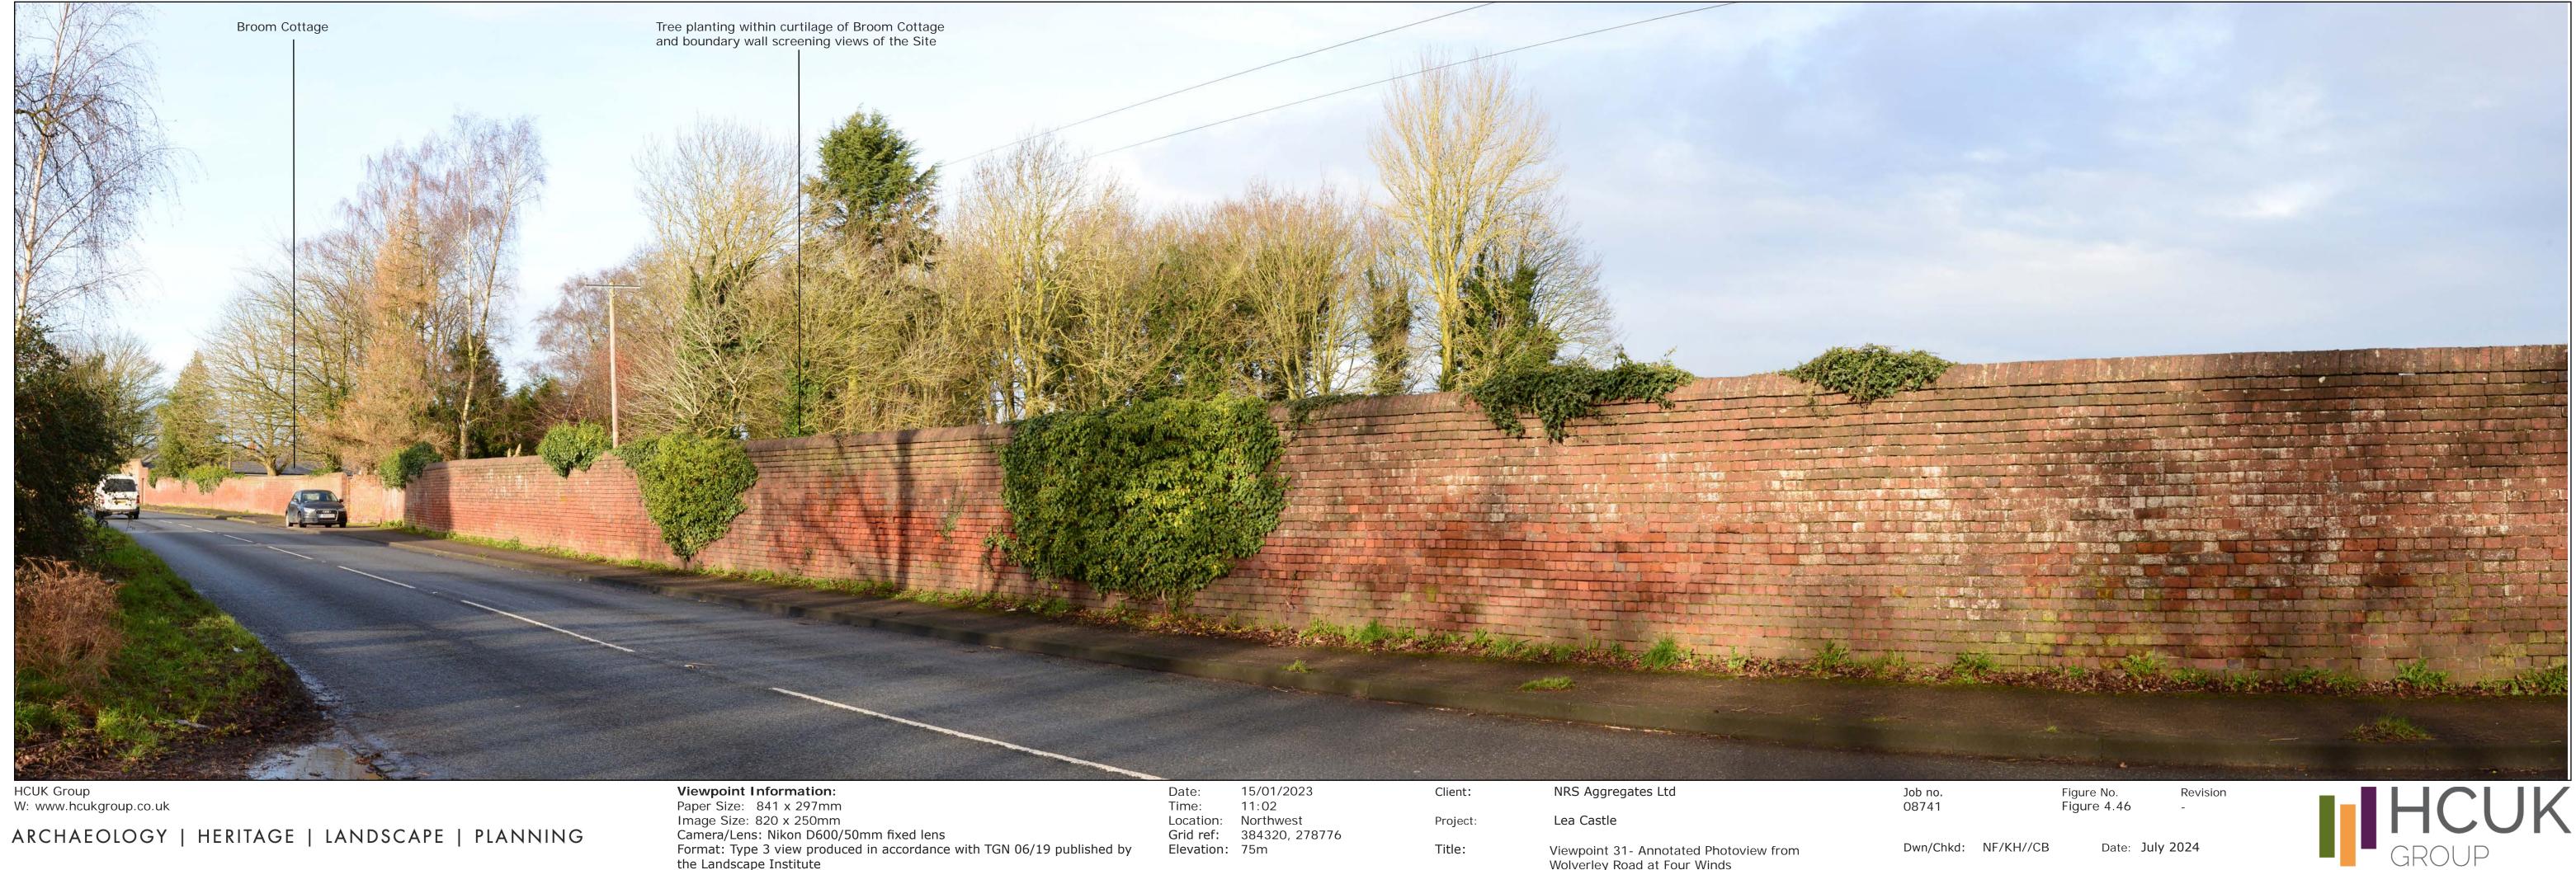

Figure No. Figure 4.45 - HCUK

Format: Type 3 view produced in accordance with TGN 06/19 published by the Landscape Institute Wolverley Road at Four Winds