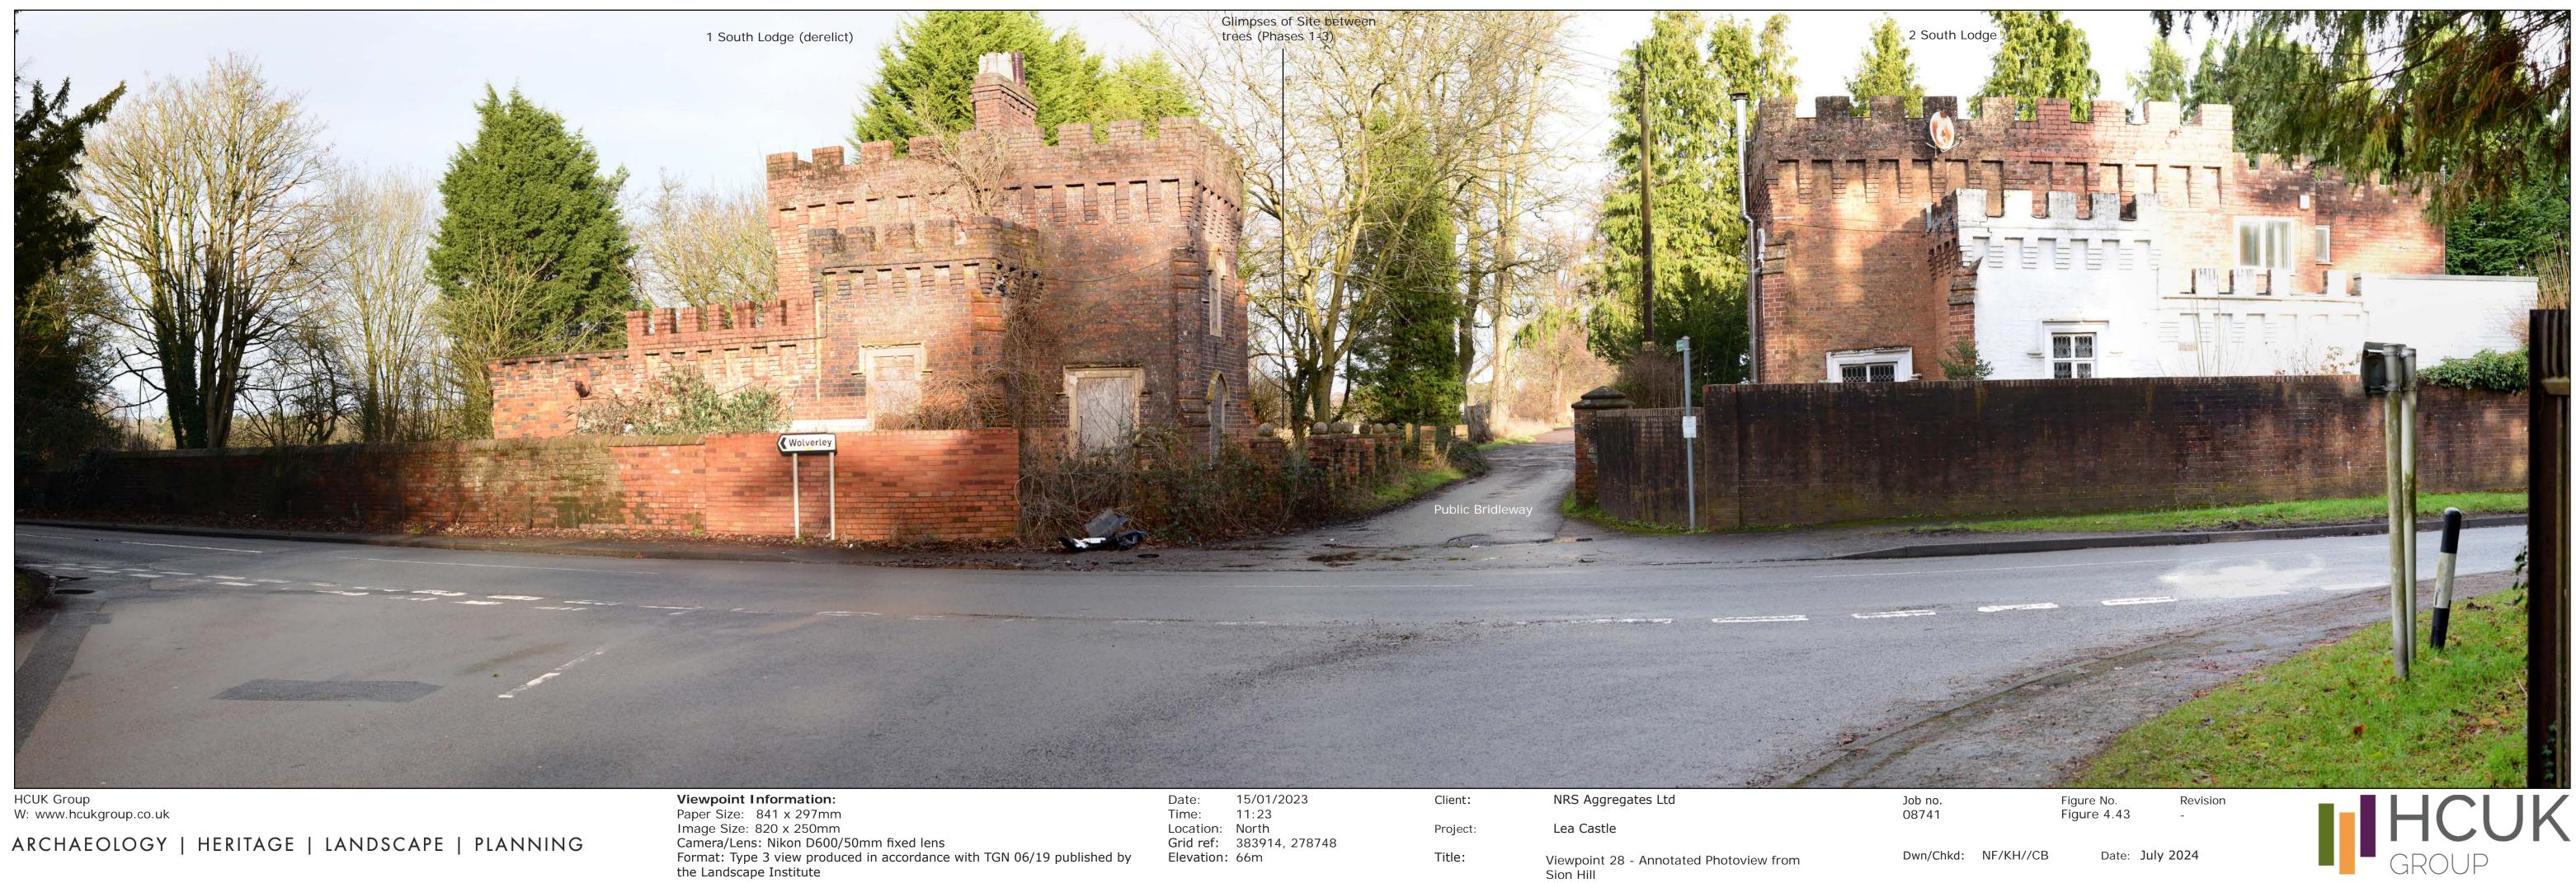

15/01/2023 Date: Time: 11:56 Location: North Grid ref: 383919, 278784 Elevation: 63m

Project:

Title:

Lea Castle Viewpoint 26 - Annotated Photoview from public bridleway 626(B)

Dwn/Chkd: NF/KH//CB

08741

Figure No. Figure 4.41