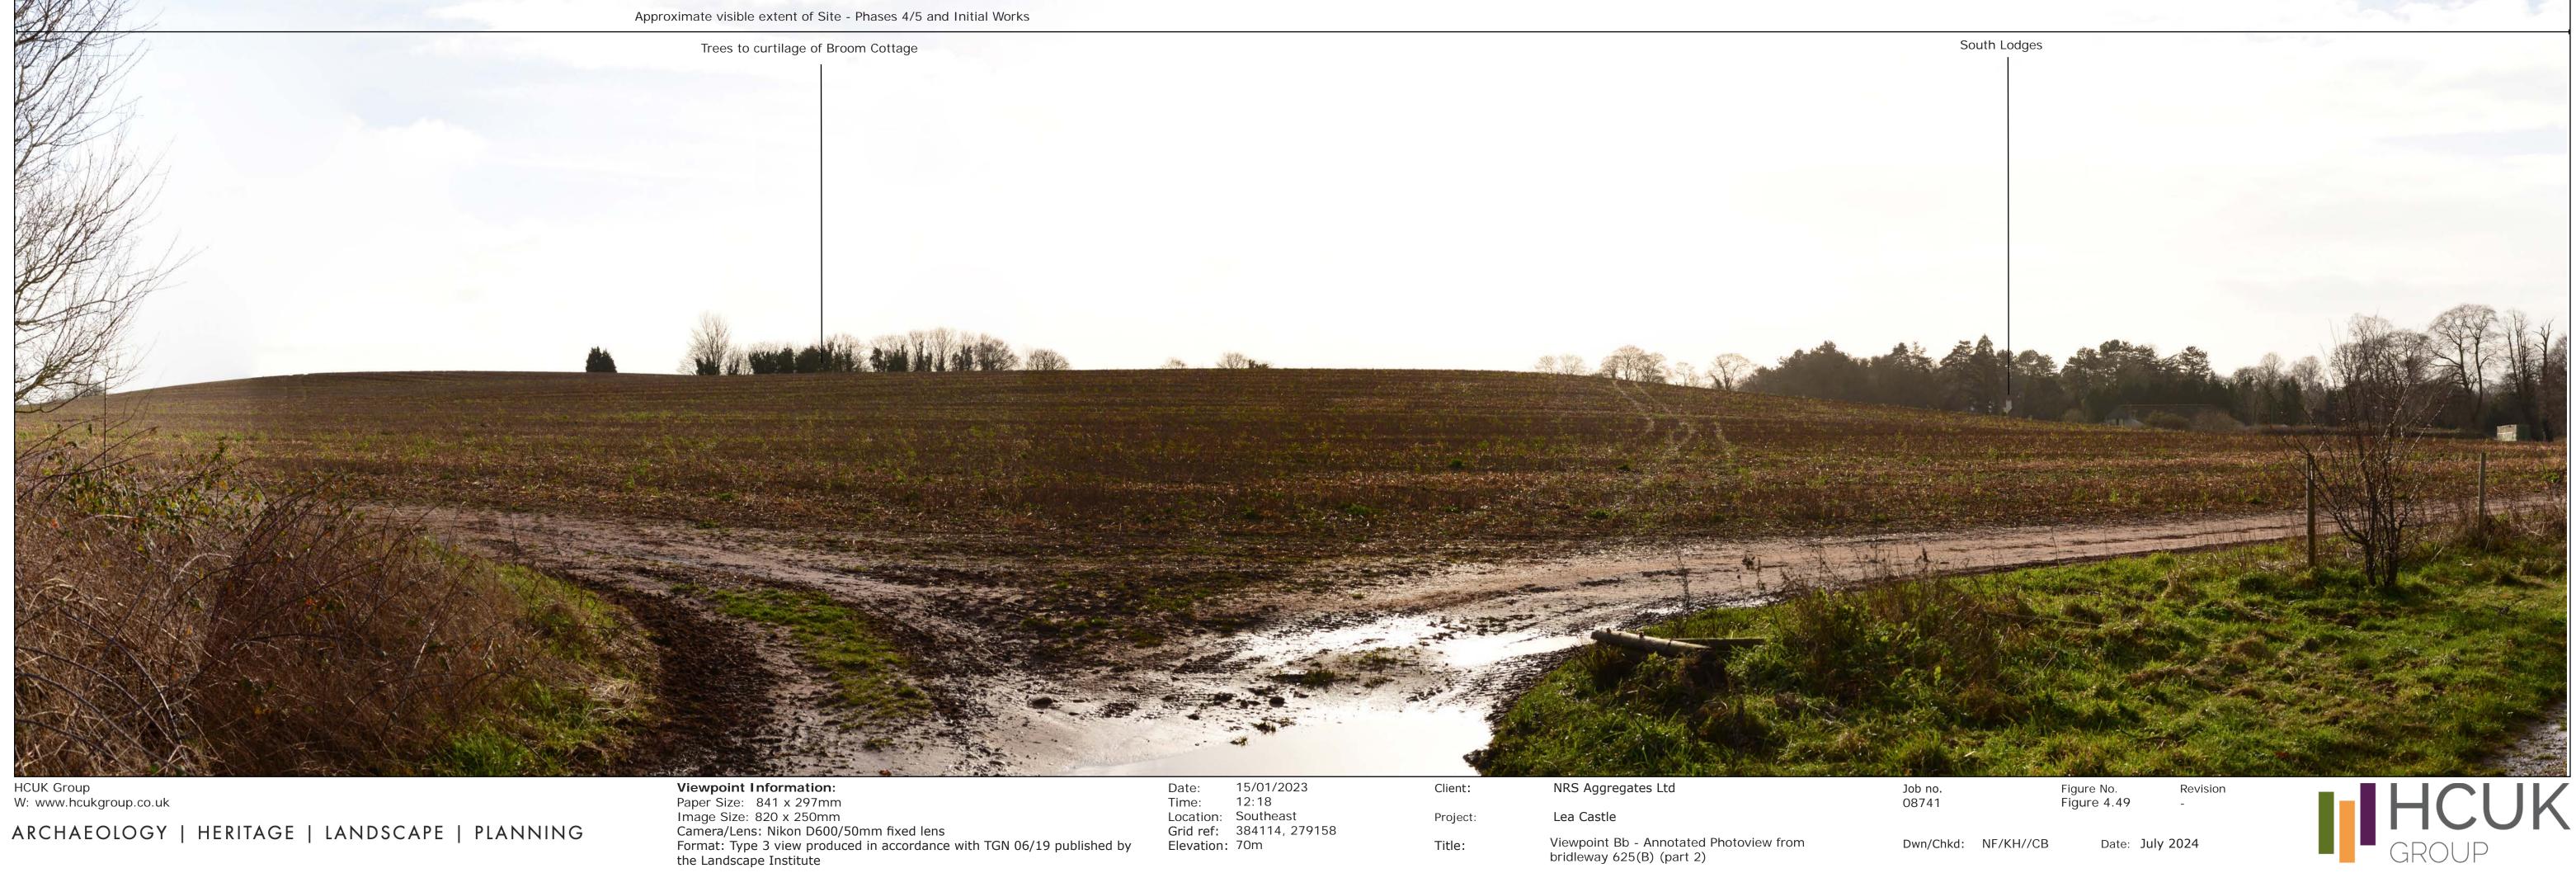

hkd: NF/KH//CB Title: Viewpoint 29 - Annotated Photoview from Wolverely Road near access the Landscape Institute

Figure No. Figure 4.44 Revision -





## ARCHAEOLOGY | HERITAGE | LANDSCAPE | PLANNING

Viewpoint Information: Paper Size: 841 x 297mm Image Size: 820 x 250mm Camera/Lens: Nikon D600/50mm fixed lens Format: Type 3 view produced in accordance with TGN 06/19 published by the Landscape Institute

15/01/2023 NRS Aggregates Ltd Job no. 08741 Date: Client: Time: 11:09 Location: North Lea Castle Project: Grid ref: 384180, 278790 Dwn/Chkd: NF/KH//CB Elevation: 76m Title: Viewpoint 30 - Annotated Photoview from Broom Cottage

Figure No. Figure 4.45 - HCUK



Format: Type 3 view produced in accordance with TGN 06/19 published by the Landscape Institute Wolverley Road at Four Winds