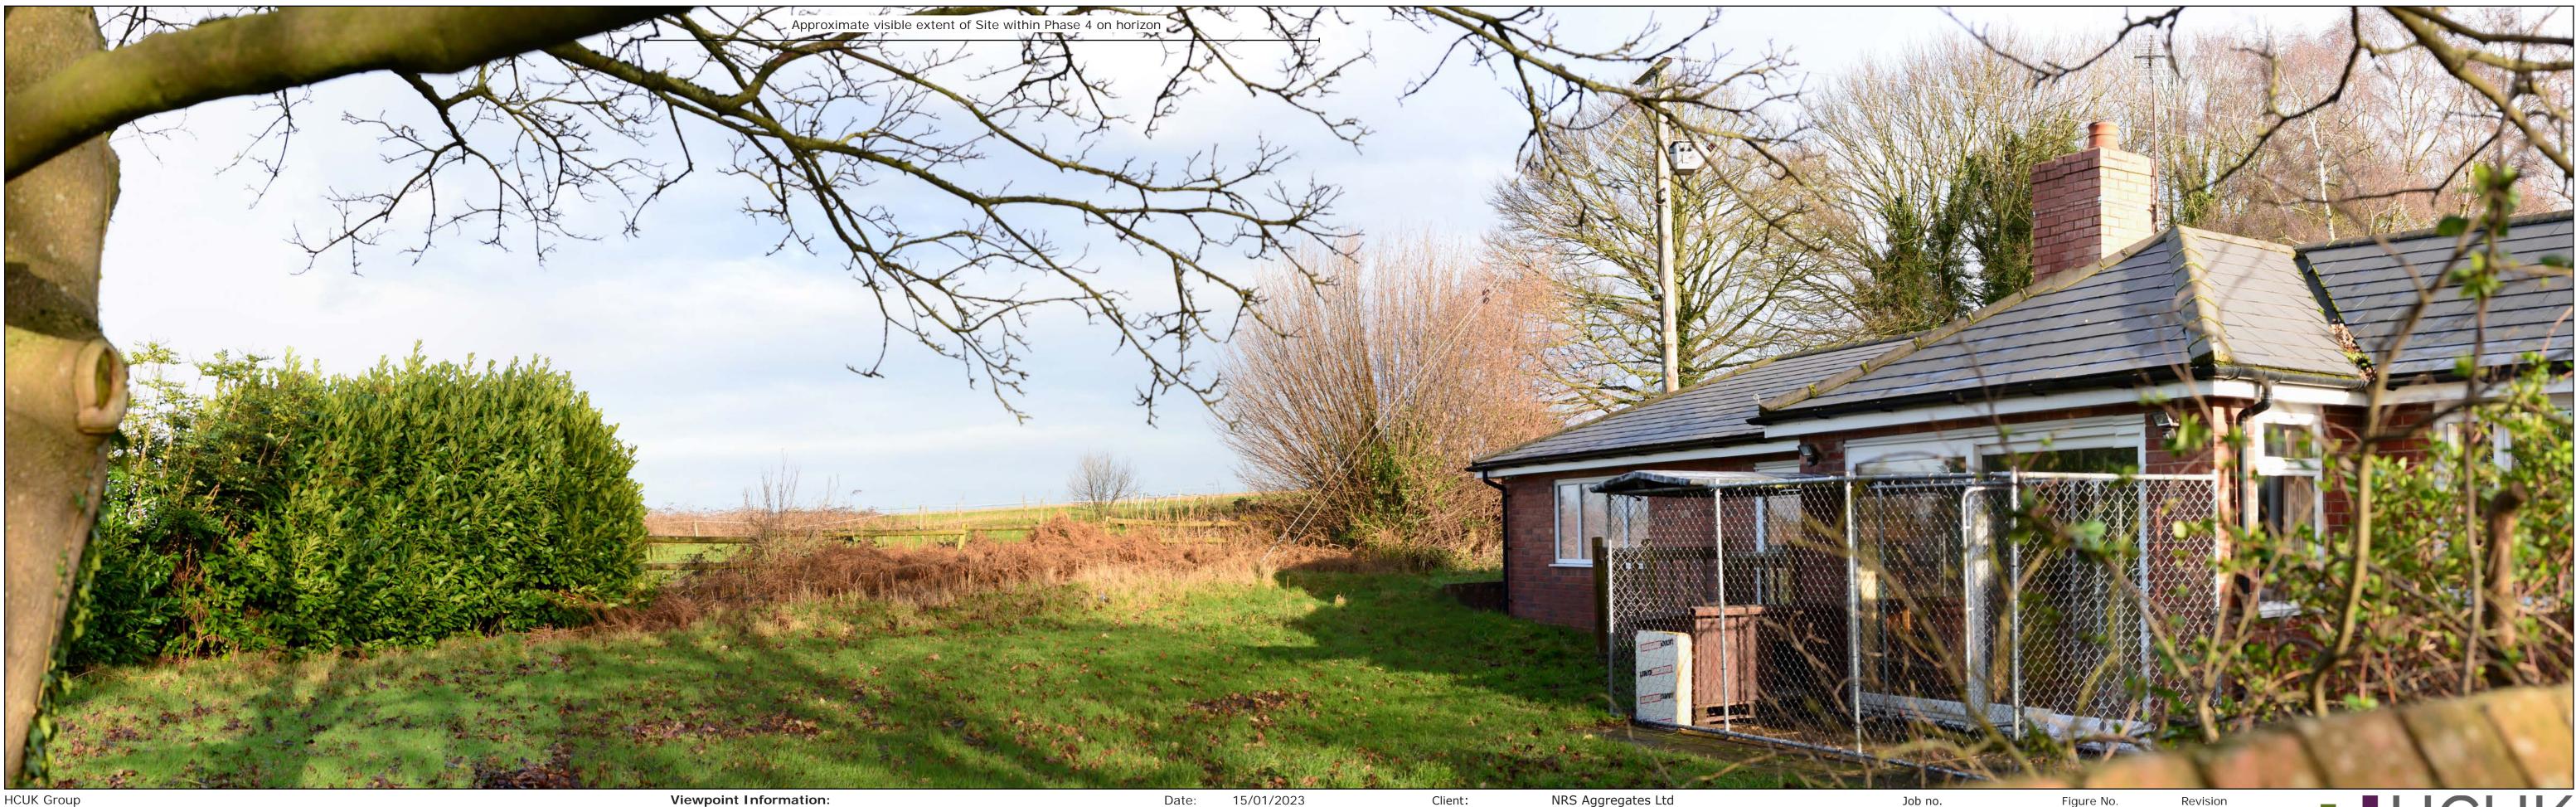

15/01/2023 NRS Aggregates Ltd Job no. 08741 Date: Client: Time: 11:09 Location: North Lea Castle Project: Grid ref: 384180, 278790 Dwn/Chkd: NF/KH//CB Elevation: 76m Title: Viewpoint 30 - Annotated Photoview from Broom Cottage