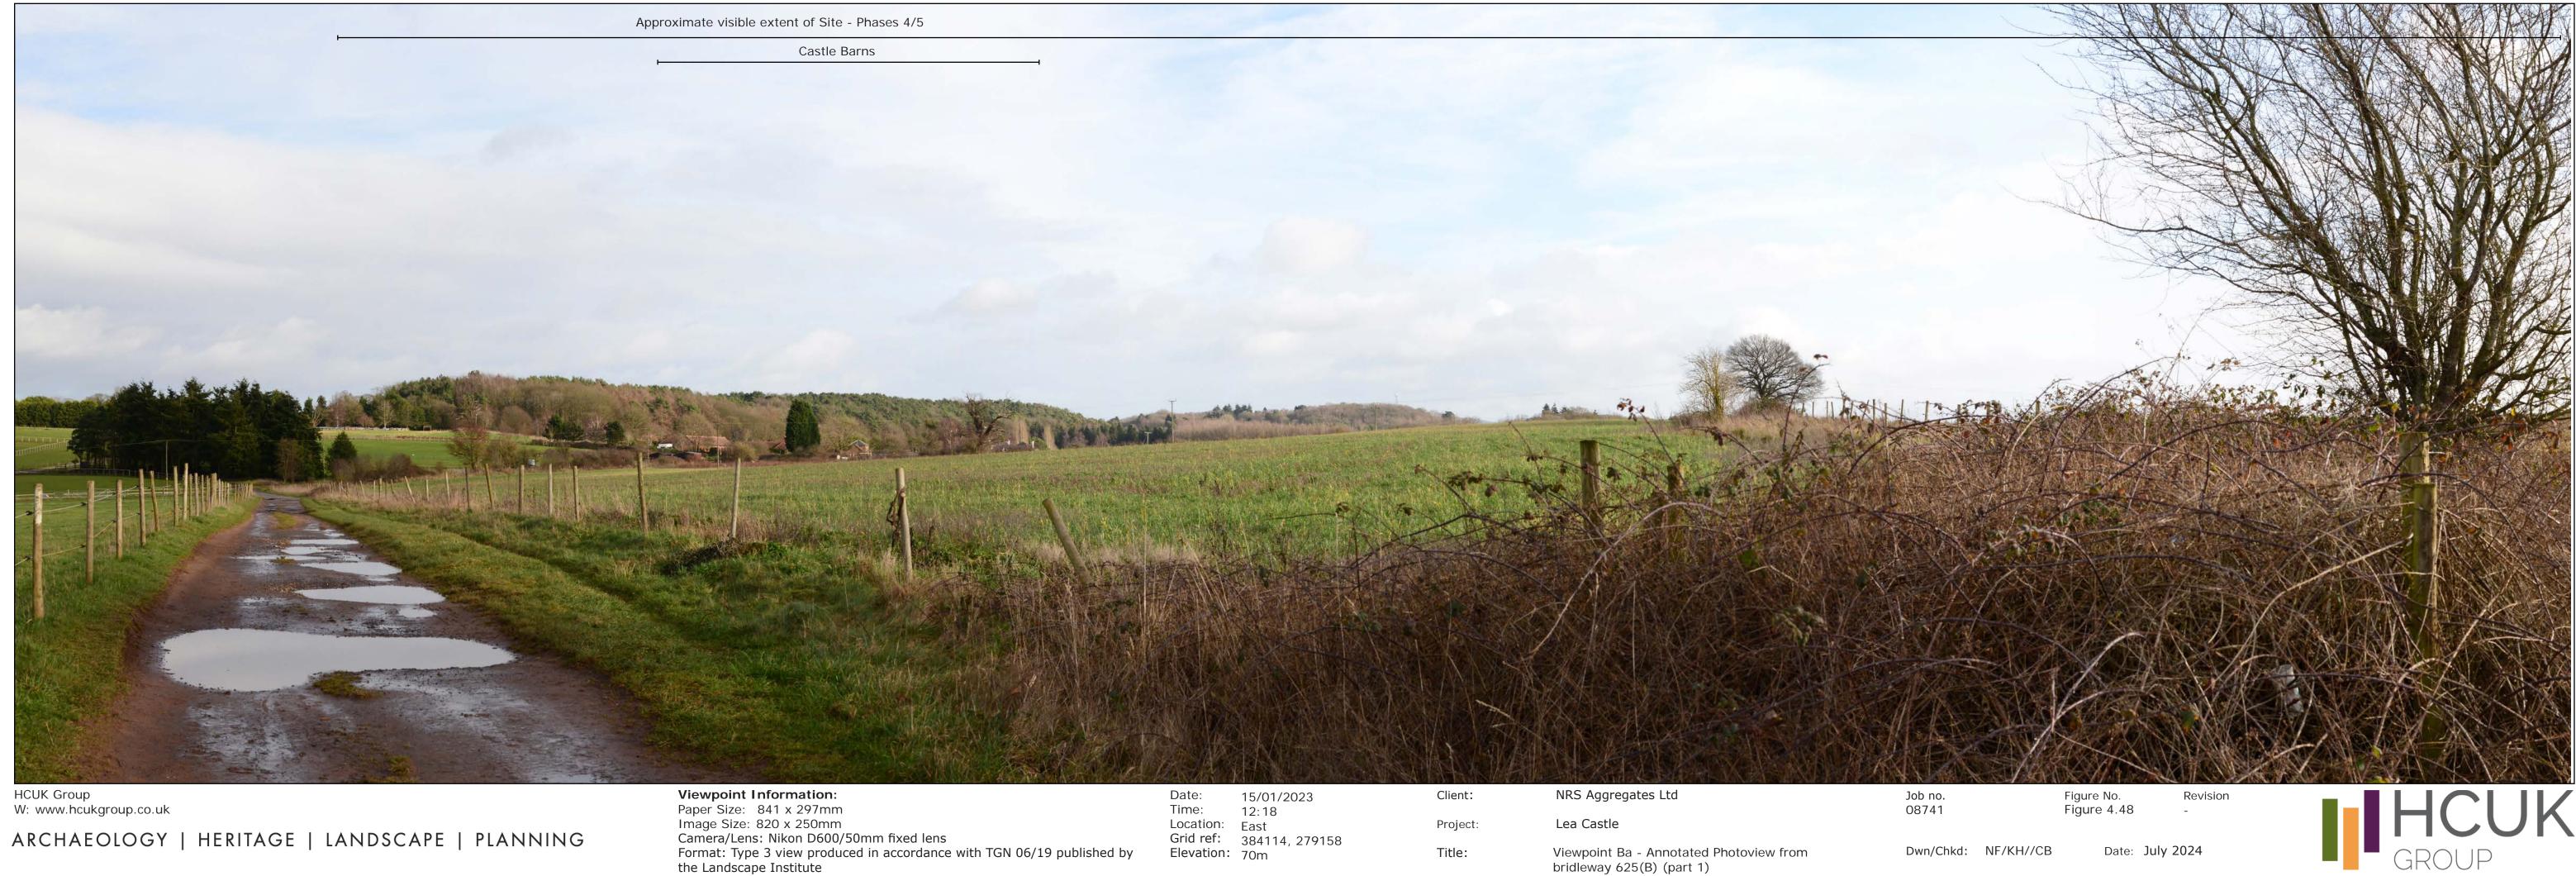

/Chkd: NF/KH//CB Title: Viewpoint 29 - Annotated Photoview from Wolverely Road near access the Landscape Institute

Figure No. Figure 4.44 Revision -





## ARCHAEOLOGY | HERITAGE | LANDSCAPE | PLANNING

Viewpoint Information: Paper Size: 841 x 297mm Image Size: 820 x 250mm Camera/Lens: Nikon D600/50mm fixed lens Format: Type 3 view produced in accordance with TGN 06/19 published by the Landscape Institute

15/01/2023 NRS Aggregates Ltd Job no. 08741 Date: Client: Time: 11:09 Location: North Lea Castle Project: Grid ref: 384180, 278790 Dwn/Chkd: NF/KH//CB Elevation: 76m Title: Viewpoint 30 - Annotated Photoview from Broom Cottage

Figure No. Figure 4.45 - HCUK



Format: Type 3 view produced in accordance with TGN 06/19 published by the Landscape Institute Wolverley Road at Four Winds