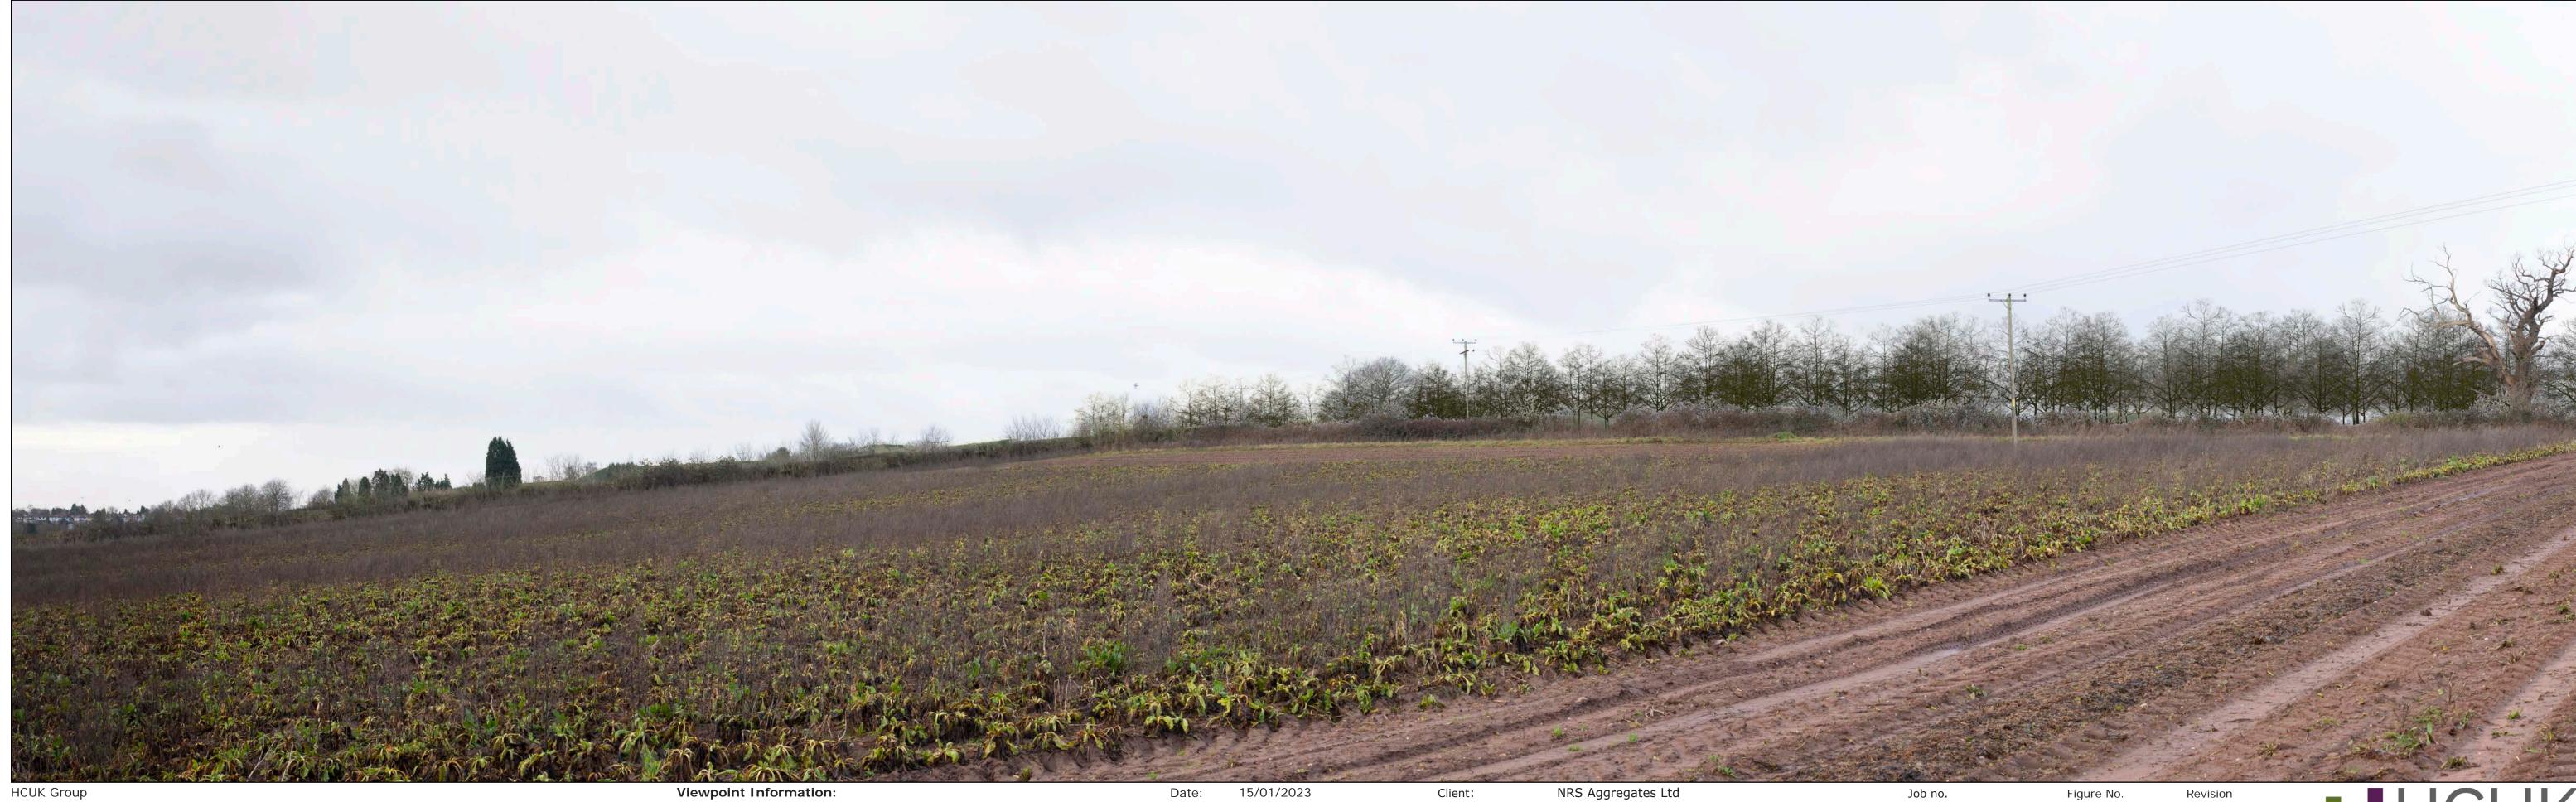

ARCHAEOLOGY | HERITAGE | LANDSCAPE | PLANNING

Viewpoint Information:
Paper Size: 841 x 297mm
Image Size: 820 x 250mm
Camera/Lens: Nikon D600/50mm fixed lens

Format: Type 3 view produced in accordance with TGN 06/19 published by the Landscape Institute

Time: 09:44 Location: Castle Barns Grid ref: 384560, 279242 Elevation: 72m

Project:

Lea Castle

Title:

Viewpoint 9: Photomontage Year 10 from Castle Barns (Revised Scheme)

Job no. 08741

Dwn/Chkd: NF/KH//CB

Figure No. Figure 4.15