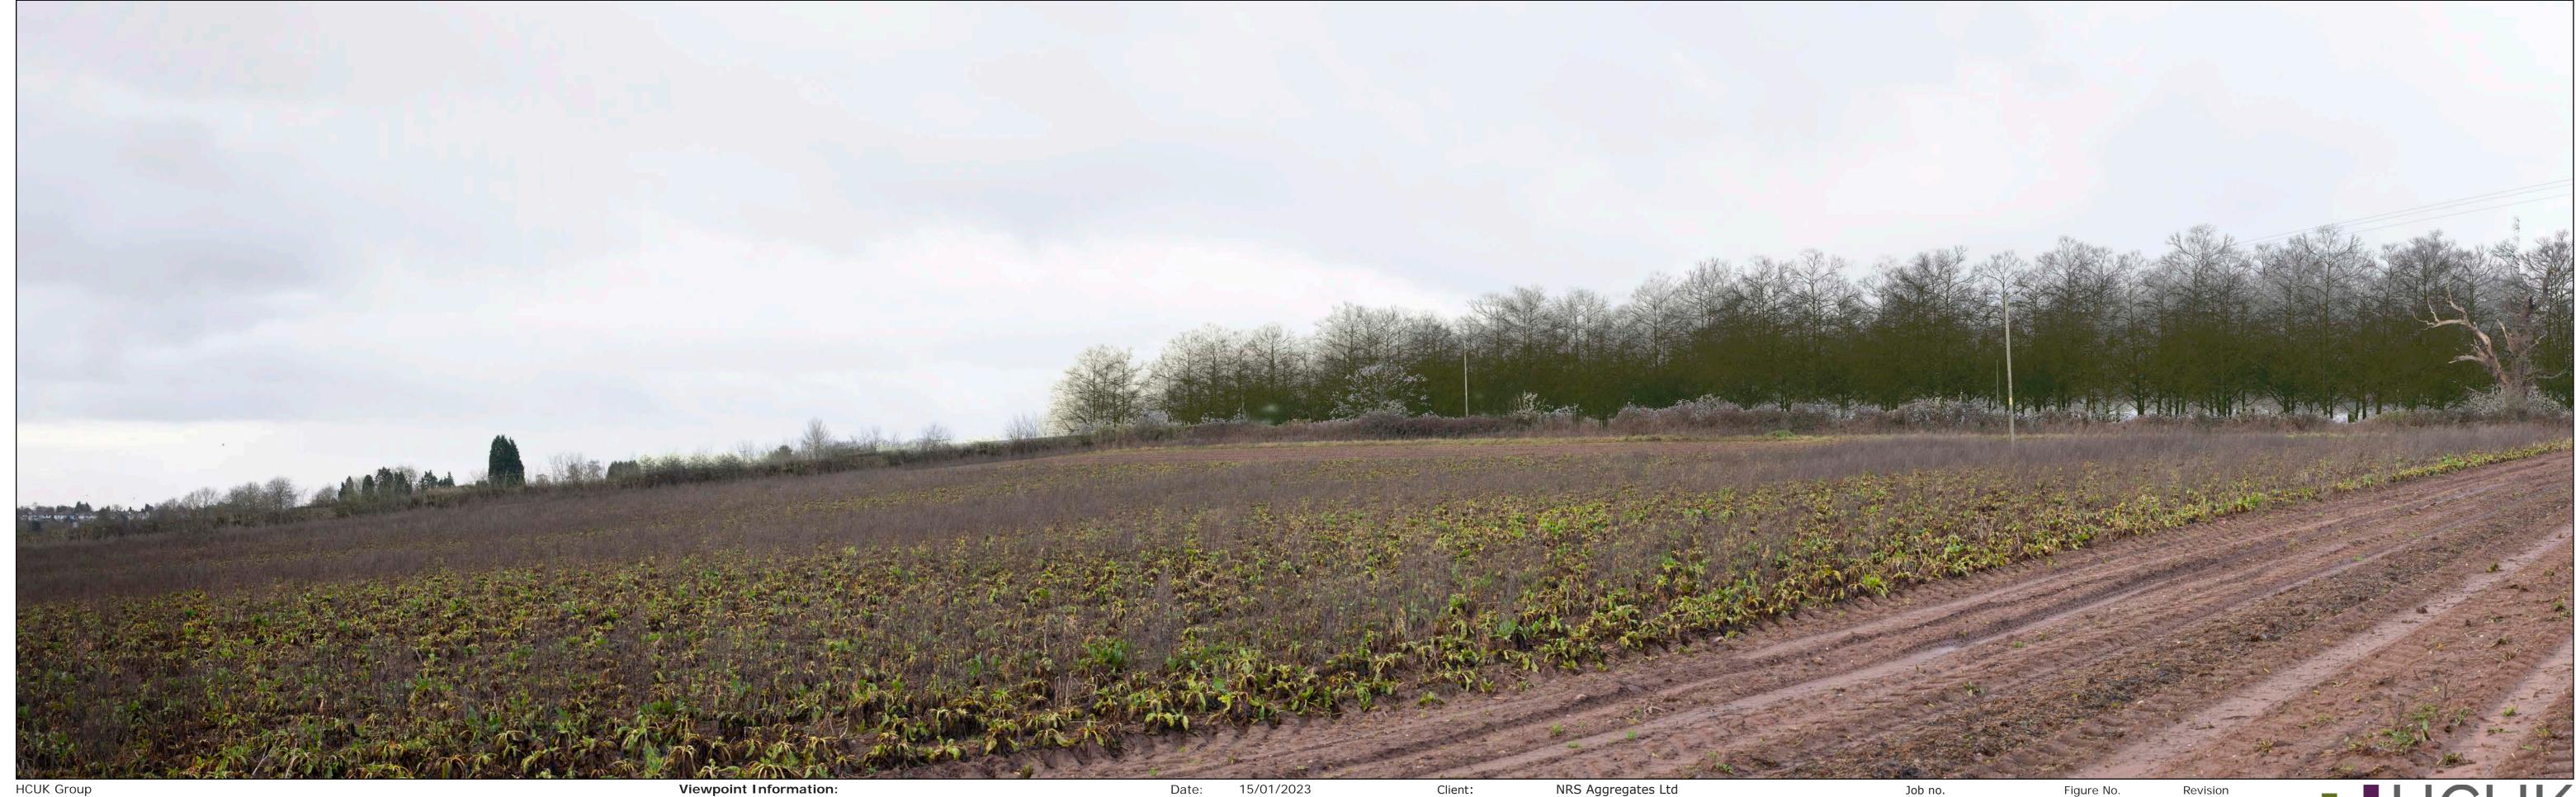

ARCHAEOLOGY | HERITAGE | LANDSCAPE | PLANNING

Viewpoint Information:
Paper Size: 841 x 297mm
Image Size: 820 x 250mm
Camera/Lens: Nikon D600/50mm fixed lens
Format: Type 3 view produced in accordance with TGN 06/19 published by the Landscape Institute

Time: 09:44

Location: Castle Barns Grid ref: 384560, 279242 Elevation: 72m

Lea Castle Project:

Title: Viewpoint 9: Existing View from Castle Barns Job no. 08741

Dwn/Chkd: NF/KH//CB

Figure No. Figure 4.11

ARCHAEOLOGY | HERITAGE | LANDSCAPE | PLANNING