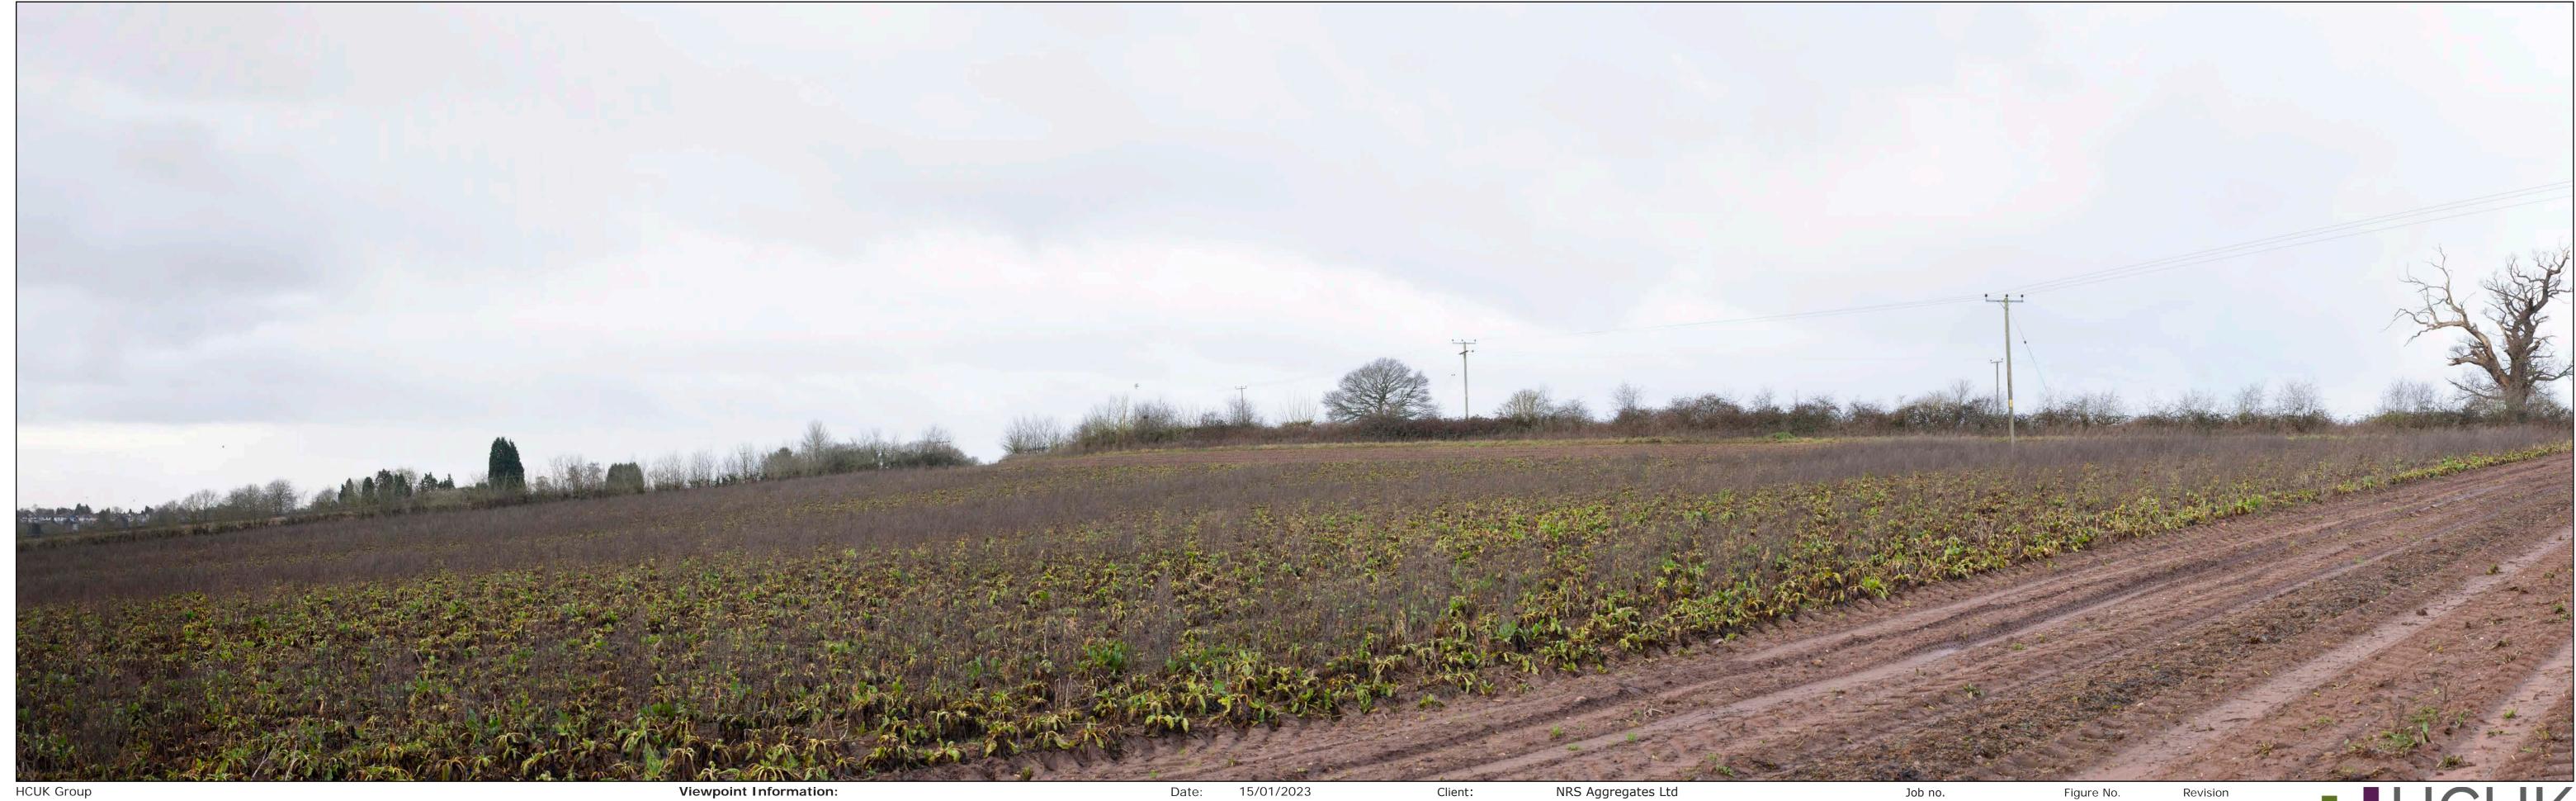

ARCHAEOLOGY | HERITAGE | LANDSCAPE | PLANNING

Viewpoint Information:
Paper Size: 841 x 297mm
Image Size: 820 x 250mm
Camera/Lens: Nikon D600/50mm fixed lens
Format: Type 3 view produced in accordance with TGN 06/19 published by the Landscape Institute

Time: 09:44

Location: Castle Barns Grid ref: 384560, 279242 Elevation: 72m

Lea Castle Project:

Title: Viewpoint 9: Existing View from Castle Barns Job no. 08741

Dwn/Chkd: NF/KH//CB

Figure No. Figure 4.11

ARCHAEOLOGY | HERITAGE | LANDSCAPE | PLANNING