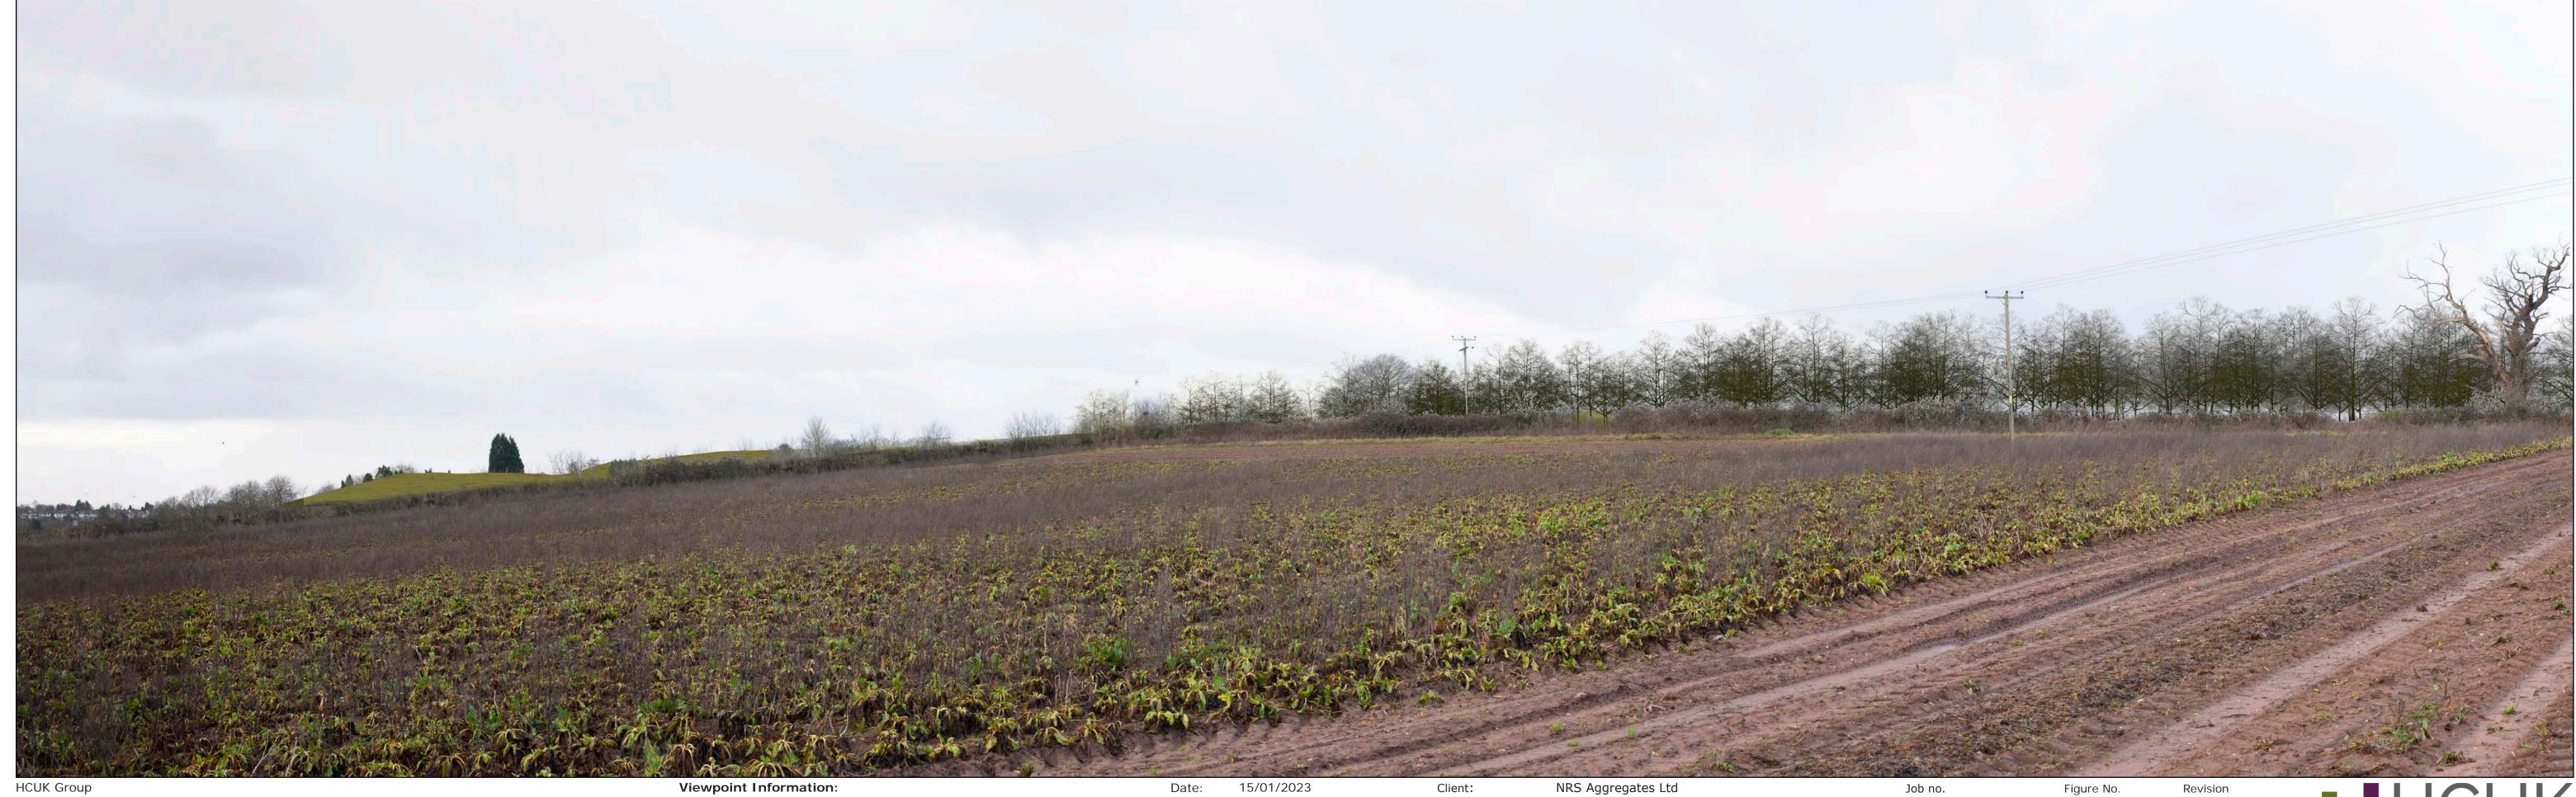

Time: 09:44 Location: Castle Barns Grid ref: 384560, 279242

Elevation: 72m

Project:

Lea Castle

Title:

Viewpoint 9: Photomontage Year 1 from Castle Barns (Revised Scheme)

Job no. 08741

Dwn/Chkd: NF/KH//CB

Figure No. Figure 4.13

ARCHAEOLOGY | HERITAGE | LANDSCAPE | PLANNING

Viewpoint Information:
Paper Size: 841 x 297mm
Image Size: 820 x 250mm
Camera/Lens: Nikon D600/50mm fixed lens
Format: Type 3 view produced in accordance with TGN 06/19 published by the Landscape Institute

Time: 09:44

Location: Castle Barns Grid ref: 384560, 279242 Elevation: 72m

Lea Castle Project:

Title:

Viewpoint 9: Photomontage Year 10 from Castle Barns (Original Scheme)

Job no. 08741

Dwn/Chkd: NF/KH//CB

Figure No. Figure 4.14