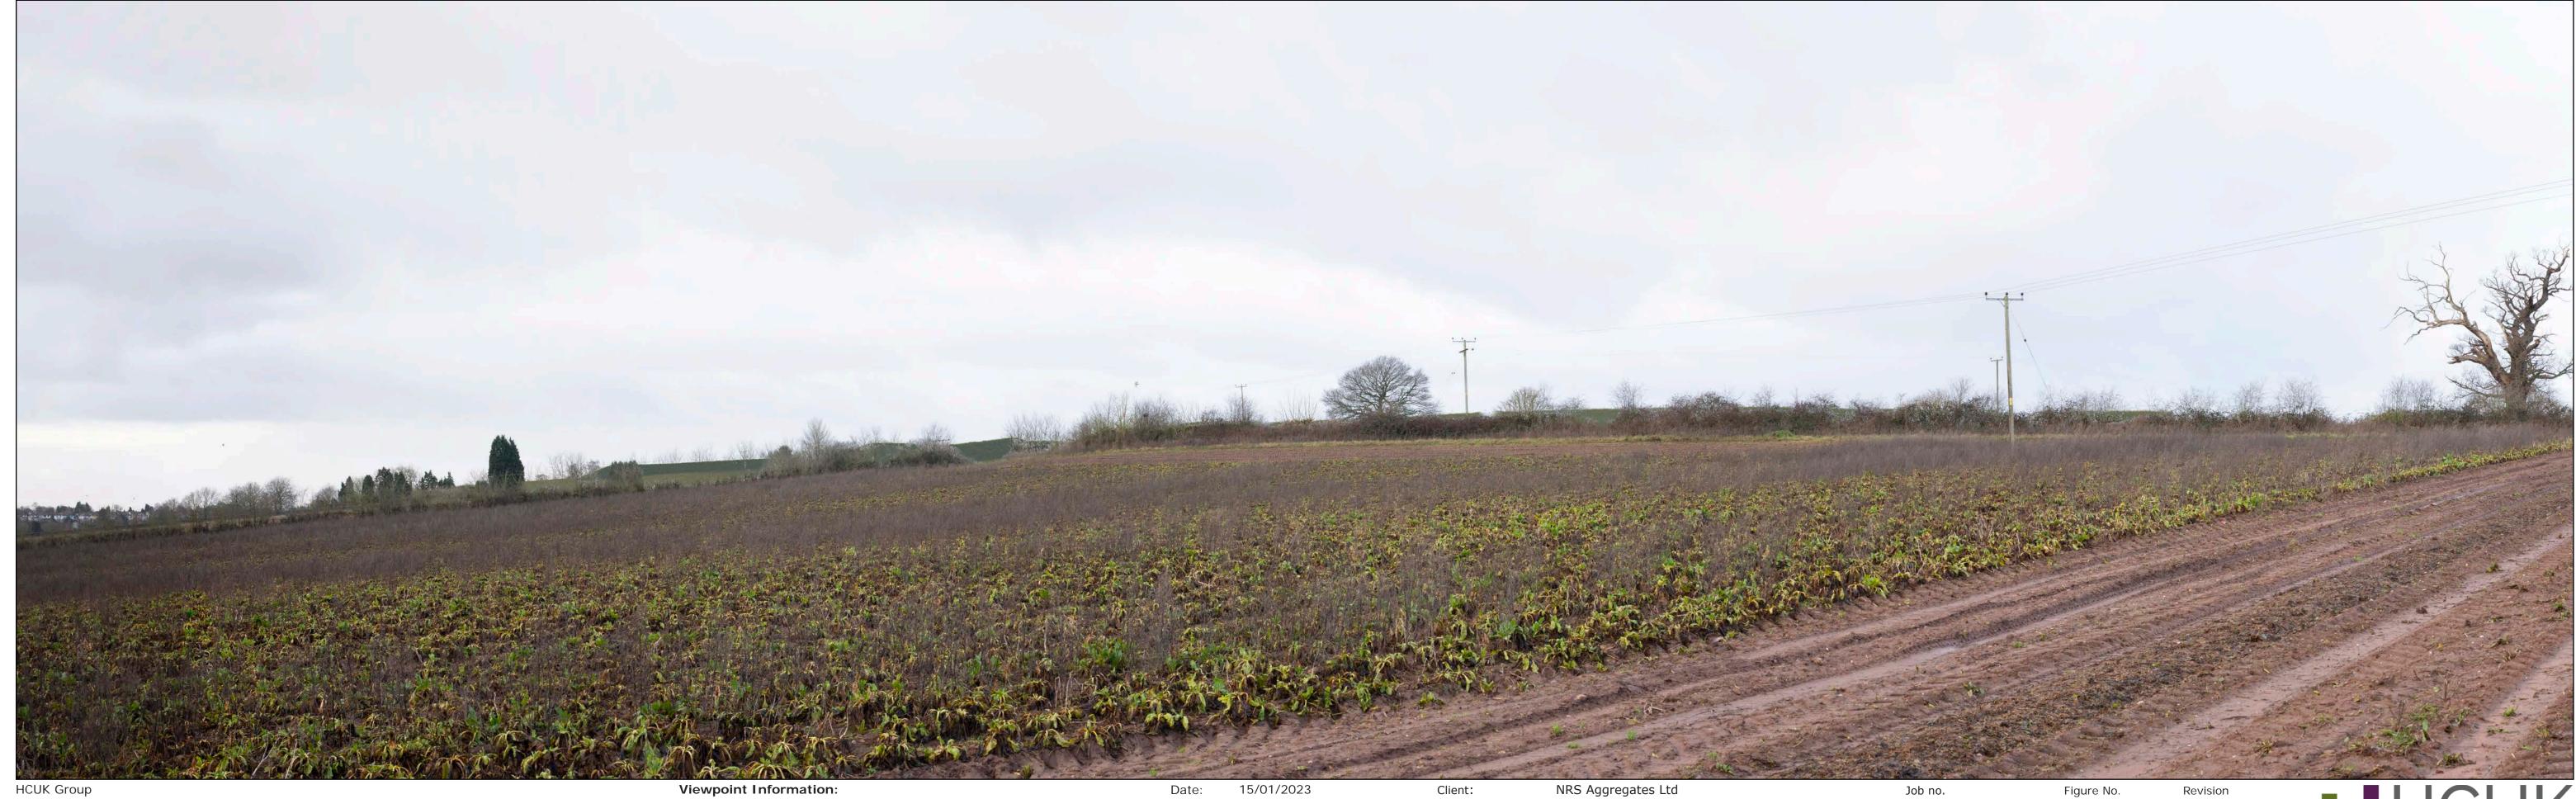

Viewpoint Information:
Paper Size: 841 x 297mm
Image Size: 820 x 250mm
Camera/Lens: Nikon D600/50mm fixed lens
Format: Type 3 view produced in accordance with TGN 06/19 published by the Landscape Institute

Time: 09:44

Location: Castle Burne Grid ref: 384560, 279242 Elevation: 72m

Lea Castle Project:

Title: Viewpoint 9: Photomontage Year 1 from Castle Barns (Original Scheme) Job no. 08741

Dwn/Chkd: NF/KH//CB

Figure No. Figure 4.12

ARCHAEOLOGY | HERITAGE | LANDSCAPE | PLANNING

Viewpoint Information:
Paper Size: 841 x 297mm
Image Size: 820 x 250mm
Camera/Lens: Nikon D600/50mm fixed lens
Format: Type 3 view produced in accordance with TGN 06/19 published by the Landscape Institute