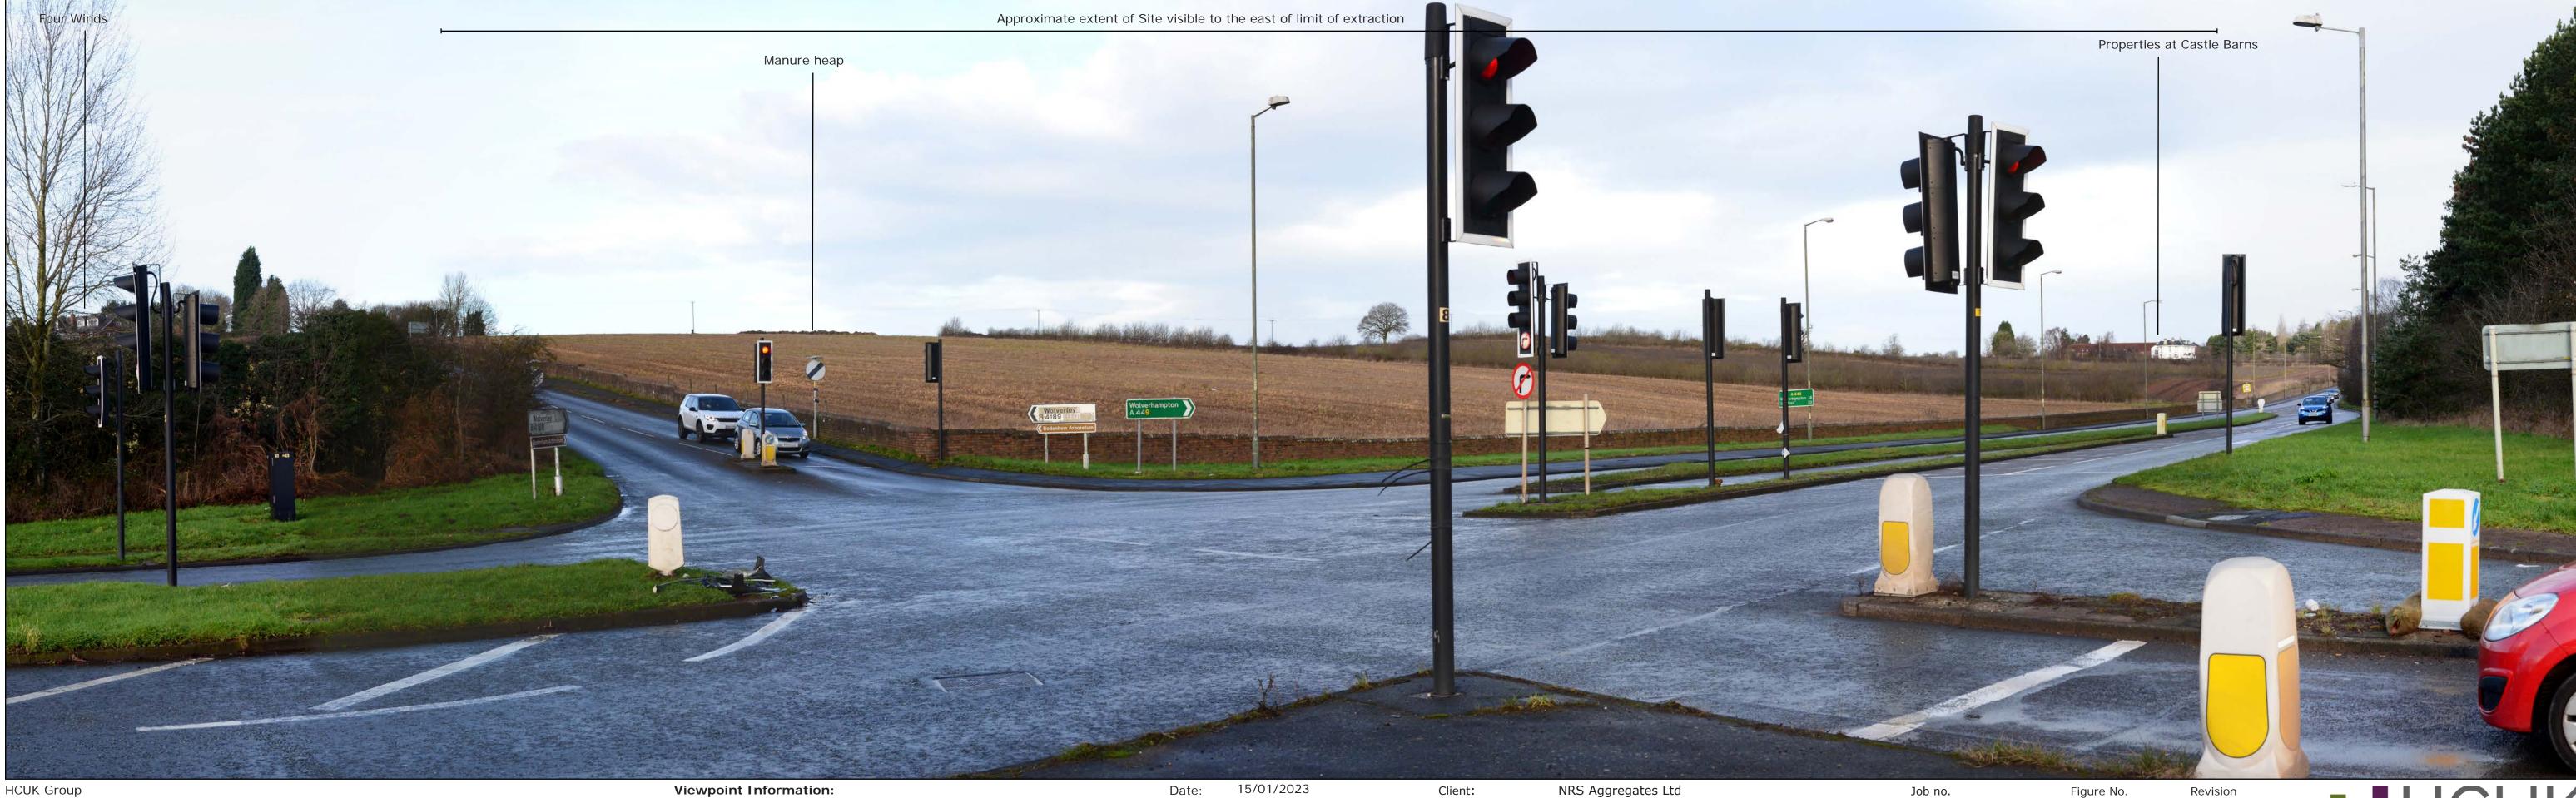

Format: Type 3 view produced in accordance with TGN 06/19 published by the Landscape Institute

Date: 10:29 Time: Location: Northwest

Grid ref: 384694, 278703 Elevation: 50m

Client:

Project:

Lea Castle

Viewpoint 3 - Annotated Photoview from A449/Park Gate Road Title:

Job no. 08741

Dwn/Chkd: NF/KH//CB

Figure No. Figure 4.4

Date: July 2024

Revision

ARCHAEOLOGY | HERITAGE | LANDSCAPE | PLANNING

Viewpoint Information:
Paper Size: 841 x 297mm
Image Size: 820 x 250mm
Camera/Lens: Nikon D600/50mm fixed lens Format: Type 3 view produced in accordance with TGN 06/19 published by the Landscape Institute