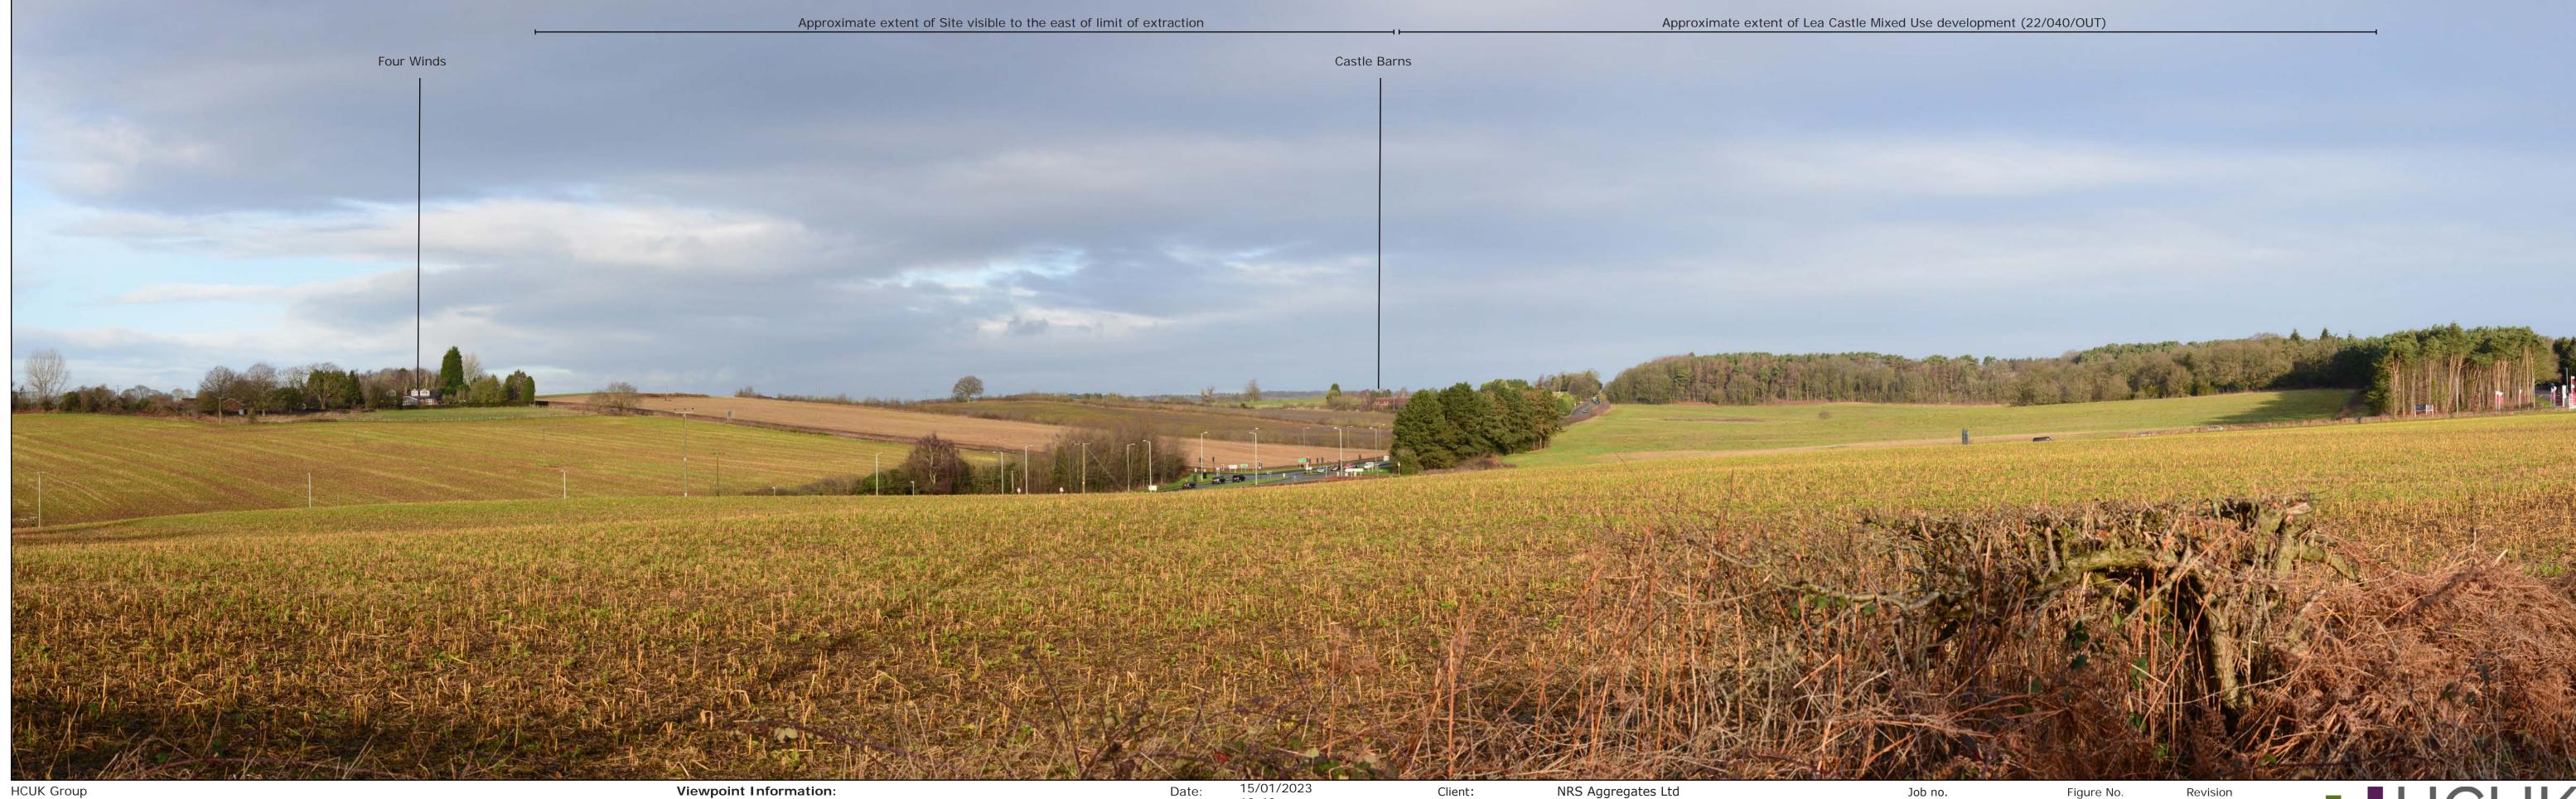

Format: Type 3 view produced in accordance with TGN 06/19 published by the Landscape Institute

Date: 10:29 Time: Location: Northwest

Grid ref: 384694, 278703 Elevation: 50m

Client:

Project:

Lea Castle

Viewpoint 3 - Annotated Photoview from A449/Park Gate Road Title:

Job no. 08741

Dwn/Chkd: NF/KH//CB

Figure No. Figure 4.4

Date: July 2024

Revision

ARCHAEOLOGY | HERITAGE | LANDSCAPE | PLANNING

Viewpoint Information:
Paper Size: 841 x 297mm
Image Size: 820 x 250mm
Camera/Lens: Nikon D600/50mm fixed lens Format: Type 3 view produced in accordance with TGN 06/19 published by the Landscape Institute