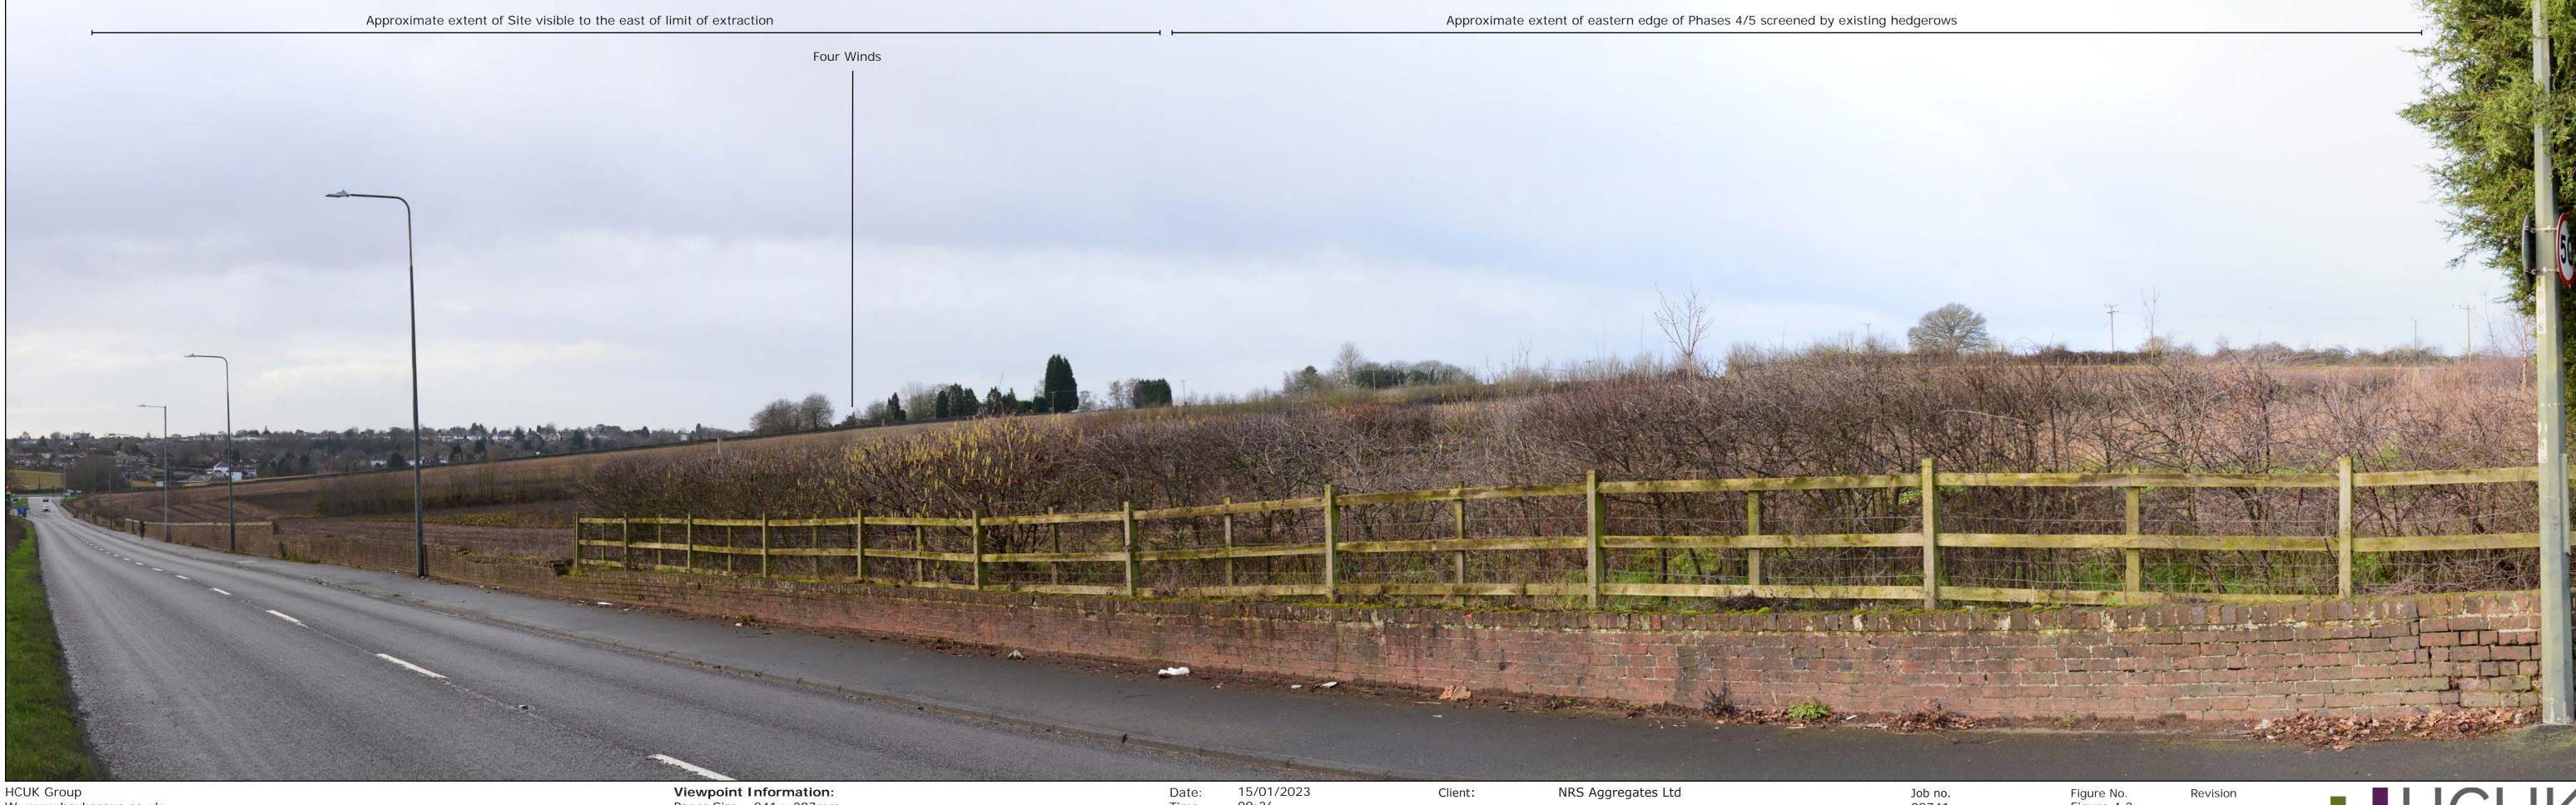

Paper Size: 841 x 297mm Image Size: 820 x 250mm Camera/Lens: Nikon D600/50mm fixed lens

Format: Type 3 view produced in accordance with TGN 06/19 published by the Landscape Institute

09:36

Location: Southwest Grid ref: 384658, 279250 Elevation: 68m

Lea Castle Project:

Viewpoint 2 - Annotated Photoview from A449 Title:

08741

Dwn/Chkd: NF/KH//CB

Figure 4.3

ARCHAEOLOGY | HERITAGE | LANDSCAPE | PLANNING

Viewpoint Information:
Paper Size: 841 x 297mm
Image Size: 820 x 250mm
Camera/Lens: Nikon D600/50mm fixed lens