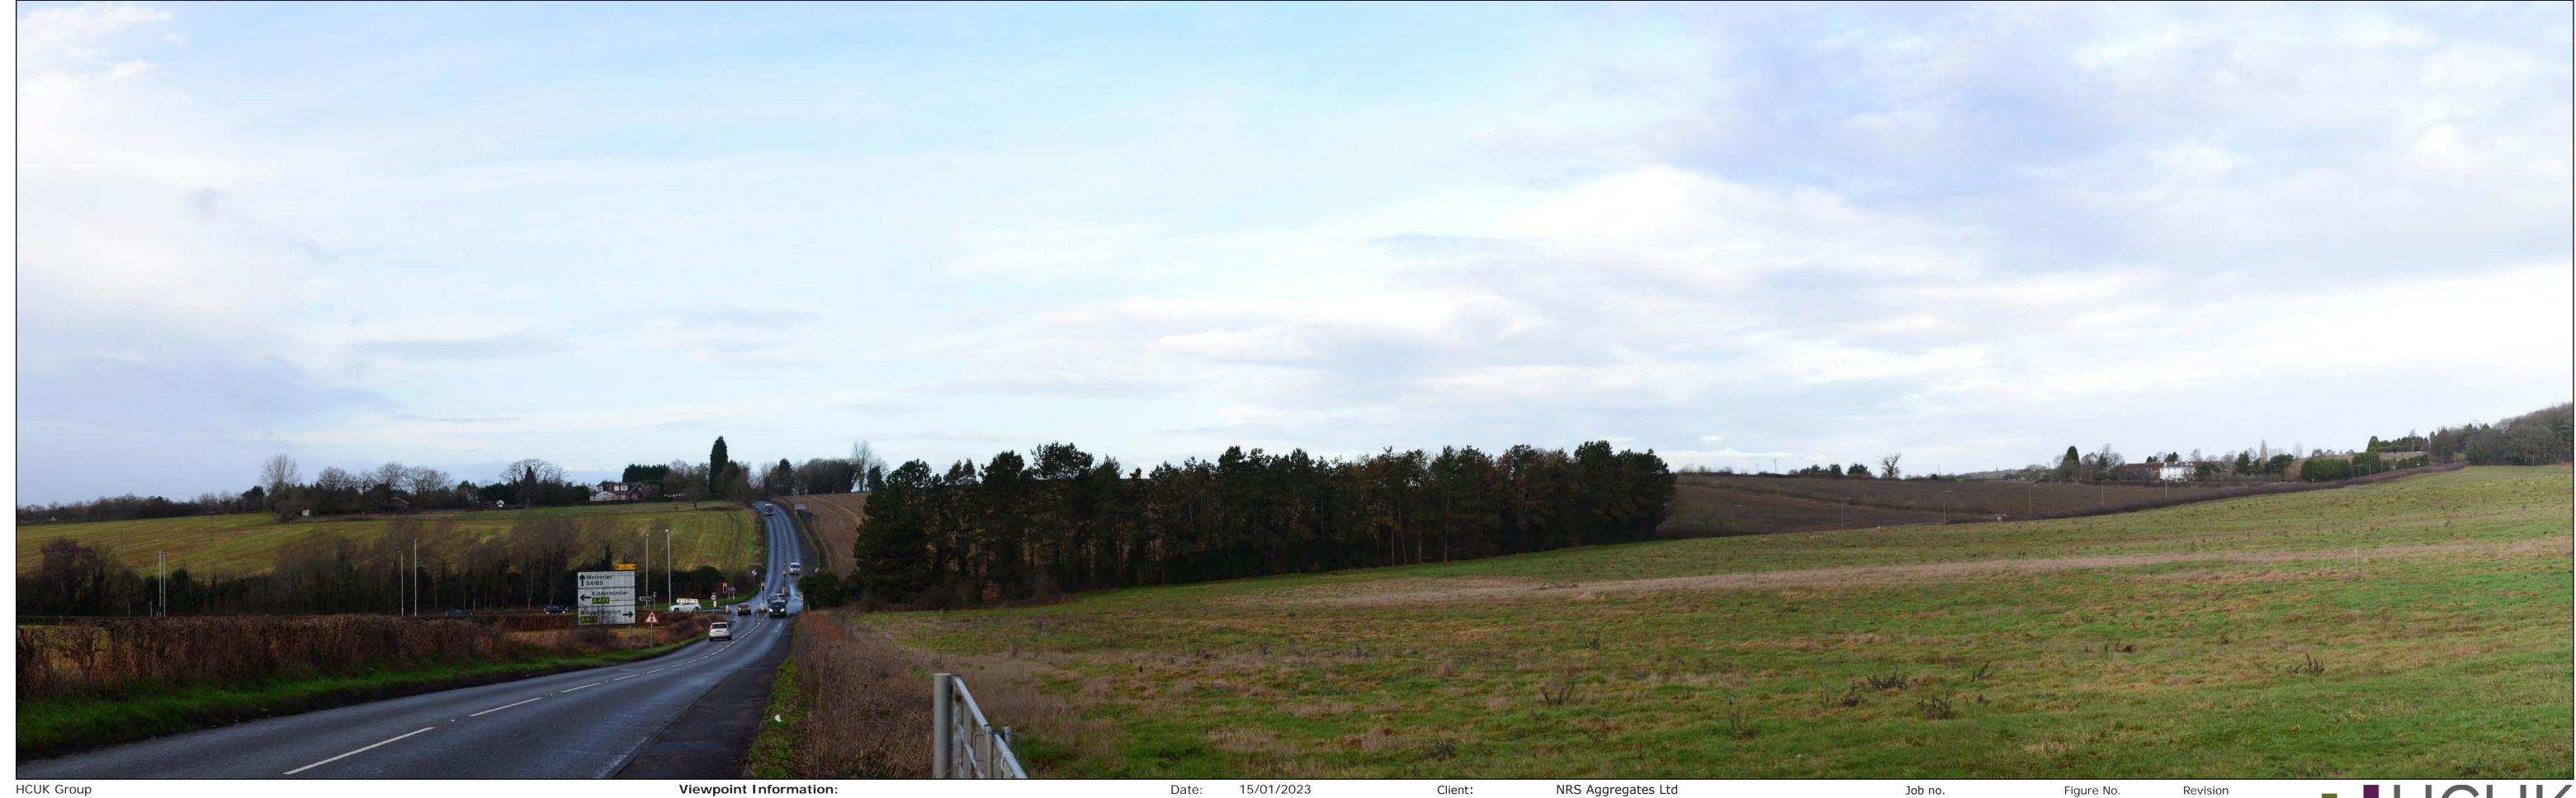

15/01/2023 Time: 09:58 Location: Southwest Grid ref: 384531, 279521 Elevation: 84m

Project:

Title:

Lea Castle

Viewpoint 8 - Annotated Photoview from public bridleway 625(B)

Job no. 08741

Dwn/Chkd: NF/KH//CB

Figure 4.10

Date: July 2024

Revision