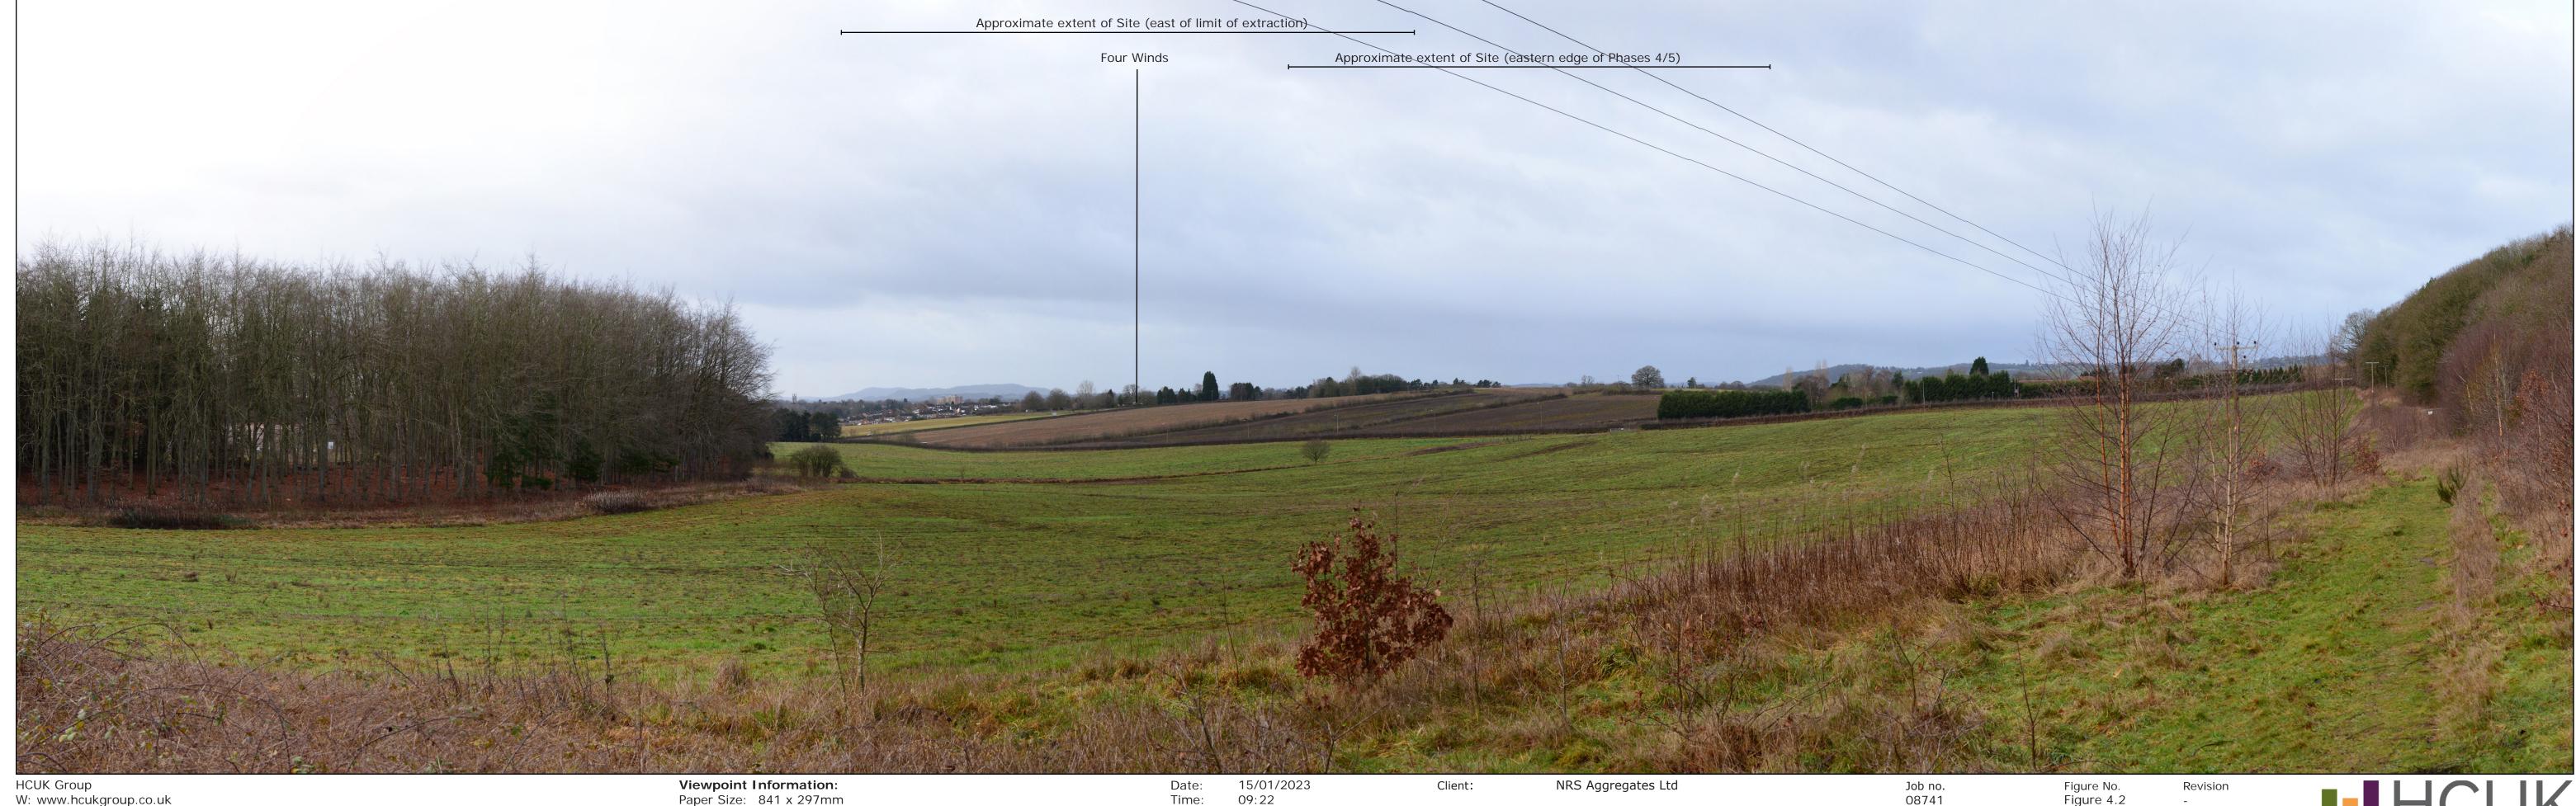

ARCHAEOLOGY | HERITAGE | LANDSCAPE | PLANNING

Viewpoint Information:
Paper Size: 841 x 297mm
Image Size: 820 x 250mm
Camera/Lens: Nikon D600/50mm fixed lens Format: Type 3 view produced in accordance with TGN 06/19 published by the Landscape Institute

Time: 09:22 Location: Southwest Grid ref: 385056, 279442

Elevation: 78m

Lea Castle Project:

Viewpoint 1 - Annotated Photoview from public footpath Dwn/Chkd: NF/KH//CB Title: 628(B)

Figure 4.2

ARCHAEOLOGY | HERITAGE | LANDSCAPE | PLANNING