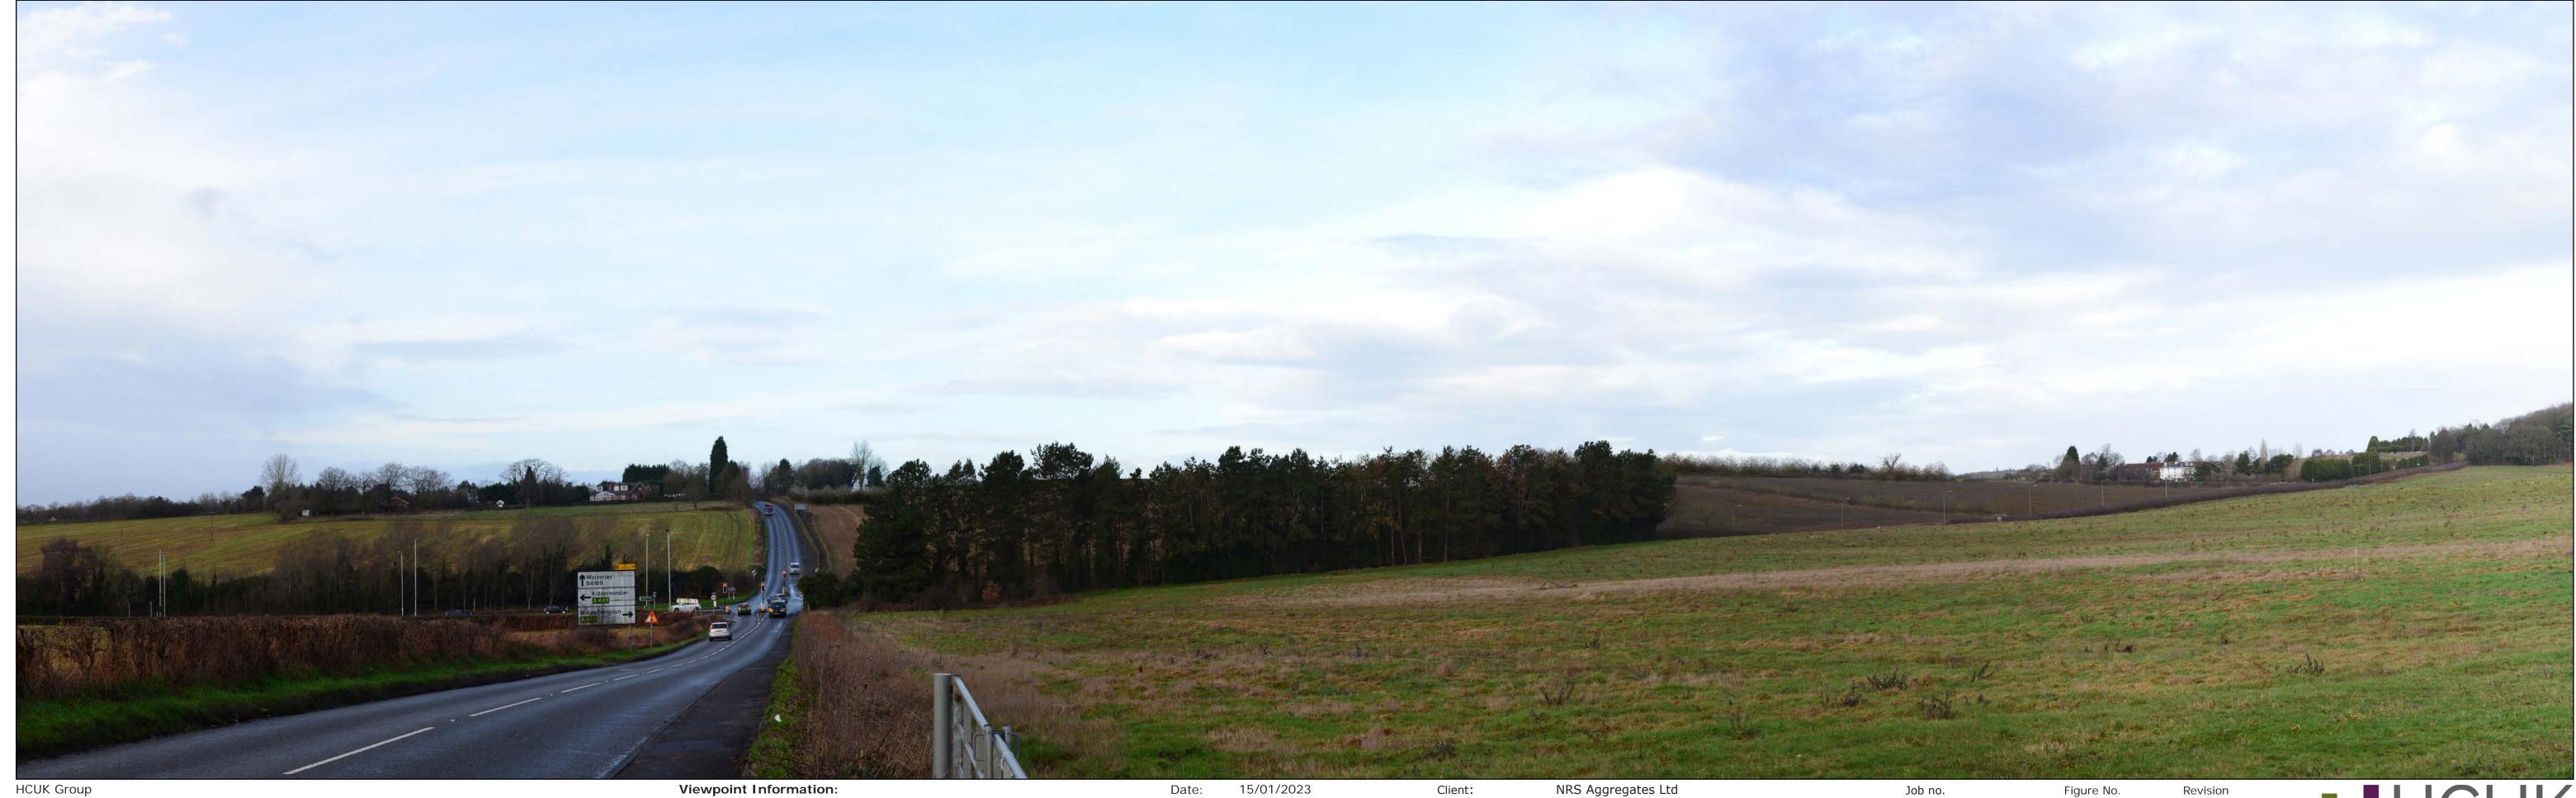

Paper Size: 841 x 297mm Image Size: 820 x 250mm Camera/Lens: Nikon D600/50mm fixed lens

Format: Type 3 view produced in accordance with TGN 06/19 published by the Landscape Institute

09:36

Location: Southwest Grid ref: 384658, 279250 Elevation: 68m

Lea Castle Project:

Viewpoint 2 - Annotated Photoview from A449 Title:

08741

Dwn/Chkd: NF/KH//CB

Figure 4.3

ARCHAEOLOGY | HERITAGE | LANDSCAPE | PLANNING

Viewpoint Information:
Paper Size: 841 x 297mm
Image Size: 820 x 250mm
Camera/Lens: Nikon D600/50mm fixed lens