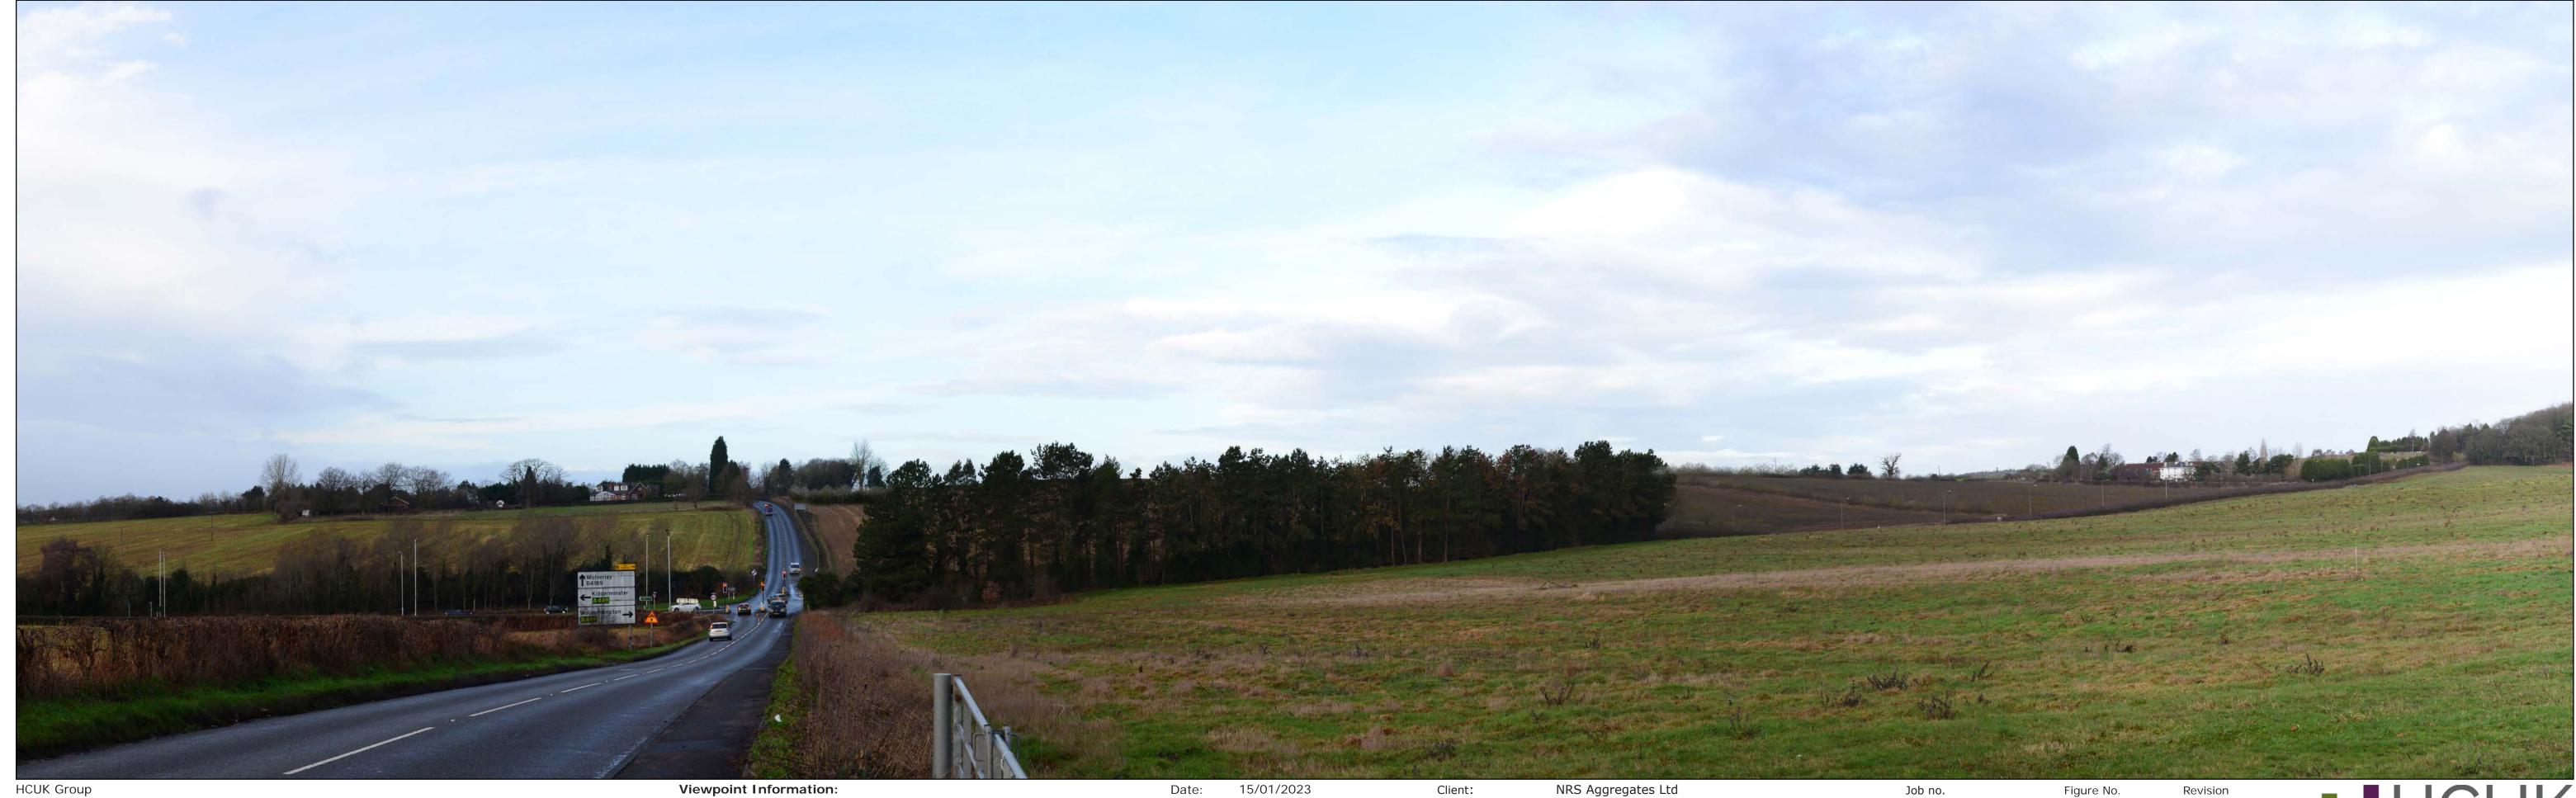

Paper Size: 841 x 297mm Image Size: 820 x 250mm Camera/Lens: Nikon D600/50mm fixed lens

Format: Type 3 view produced in accordance with TGN 06/19 published by the Landscape Institute

09:36

Location: Southwest Grid ref: 384658, 279250 Elevation: 68m

Lea Castle Project:

Viewpoint 2 - Annotated Photoview from A449 Title:

08741

Dwn/Chkd: NF/KH//CB

Figure 4.3

ARCHAEOLOGY | HERITAGE | LANDSCAPE | PLANNING

Viewpoint Information:
Paper Size: 841 x 297mm
Image Size: 820 x 250mm
Camera/Lens: Nikon D600/50mm fixed lens