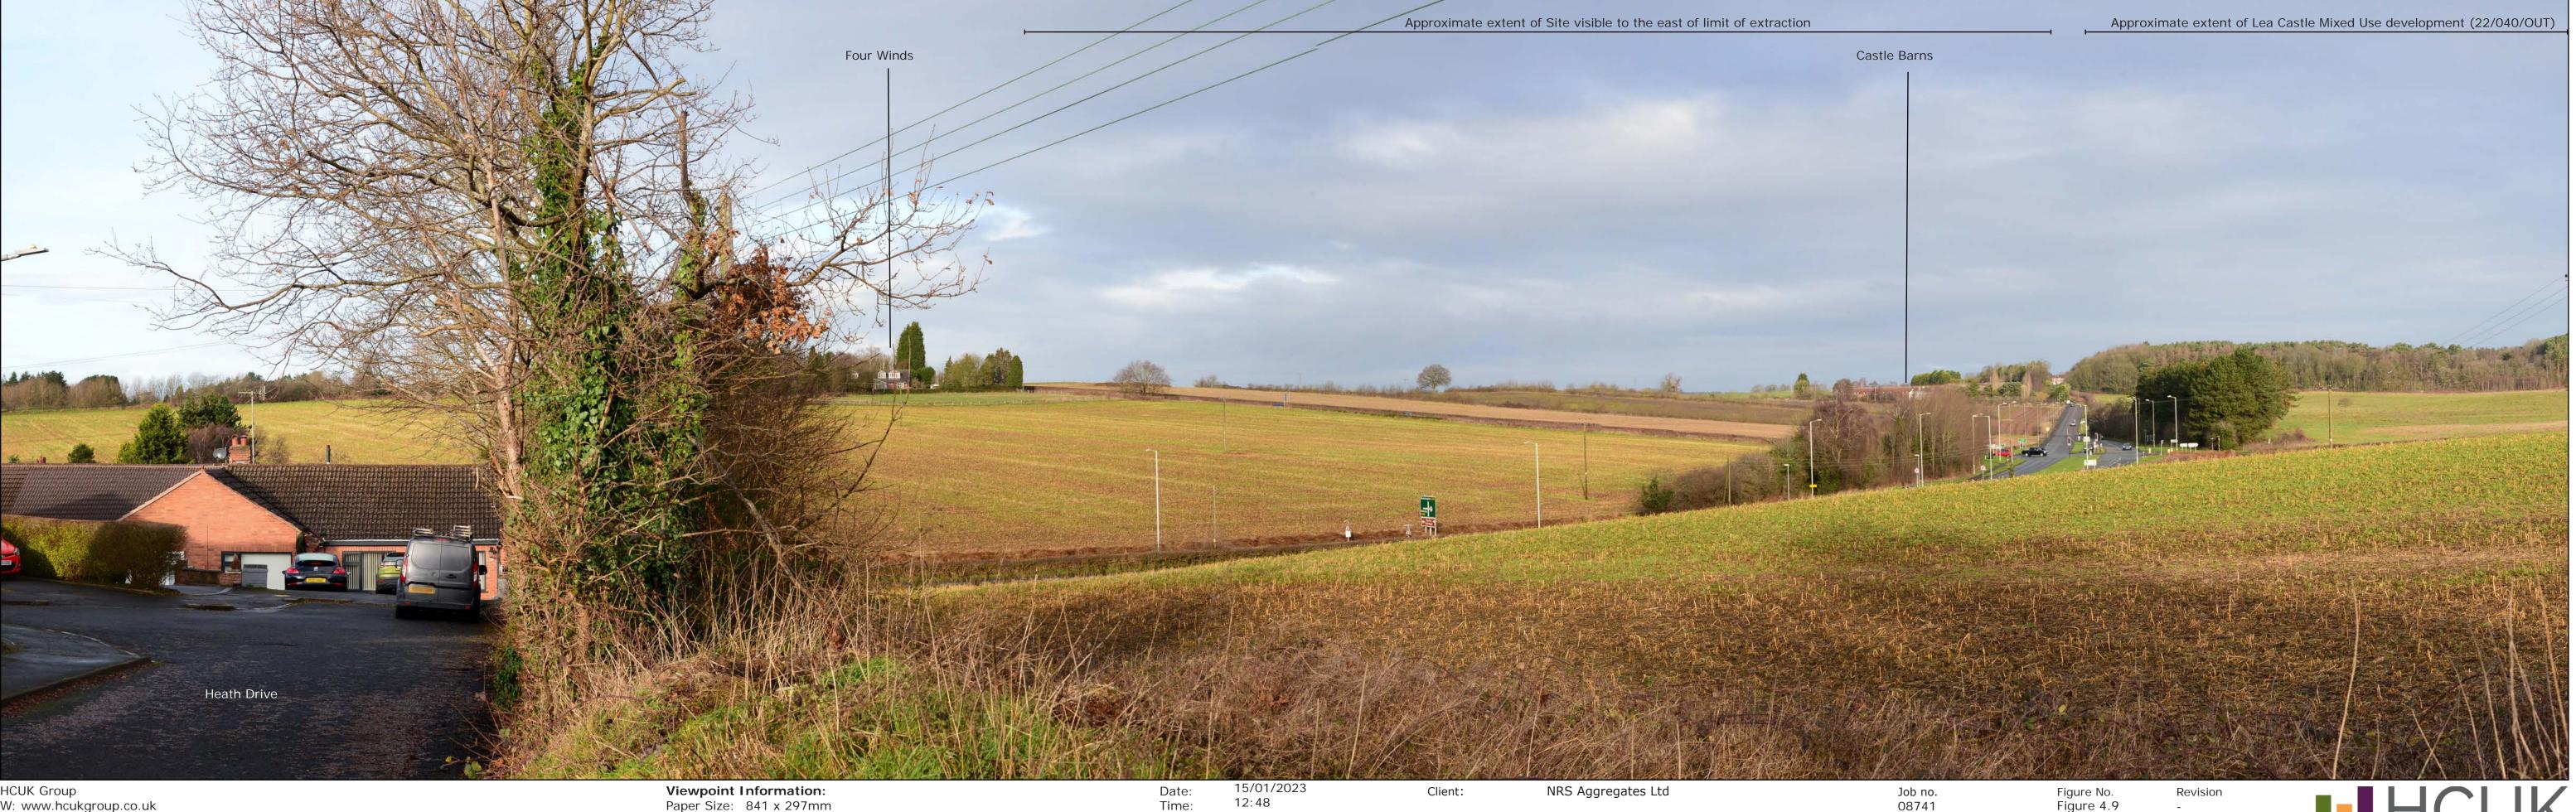

Paper Size: 841 x 297mm Image Size: 820 x 250mm Camera/Lens: Nikon D600/50mm fixed lens

Format: Type 3 view produced in accordance with TGN 06/19 published by the Landscape Institute

12:48 Time: Northwest Location: Grid ref:

384689, 278395 Elevation: 58m

Lea Castle Project:

Viewpoint 6 - Annotated Photoview from Heath Drive Dwn/Chkd: NF/KH//CB Title:

Figure 4.9

ARCHAEOLOGY | HERITAGE | LANDSCAPE | PLANNING

Paper Size: 841 x 297mm Image Size: 820 x 250mm Camera/Lens: Nikon D600/50mm fixed lens Format: Type 3 view produced in accordance with TGN 06/19 published by the Landscape Institute