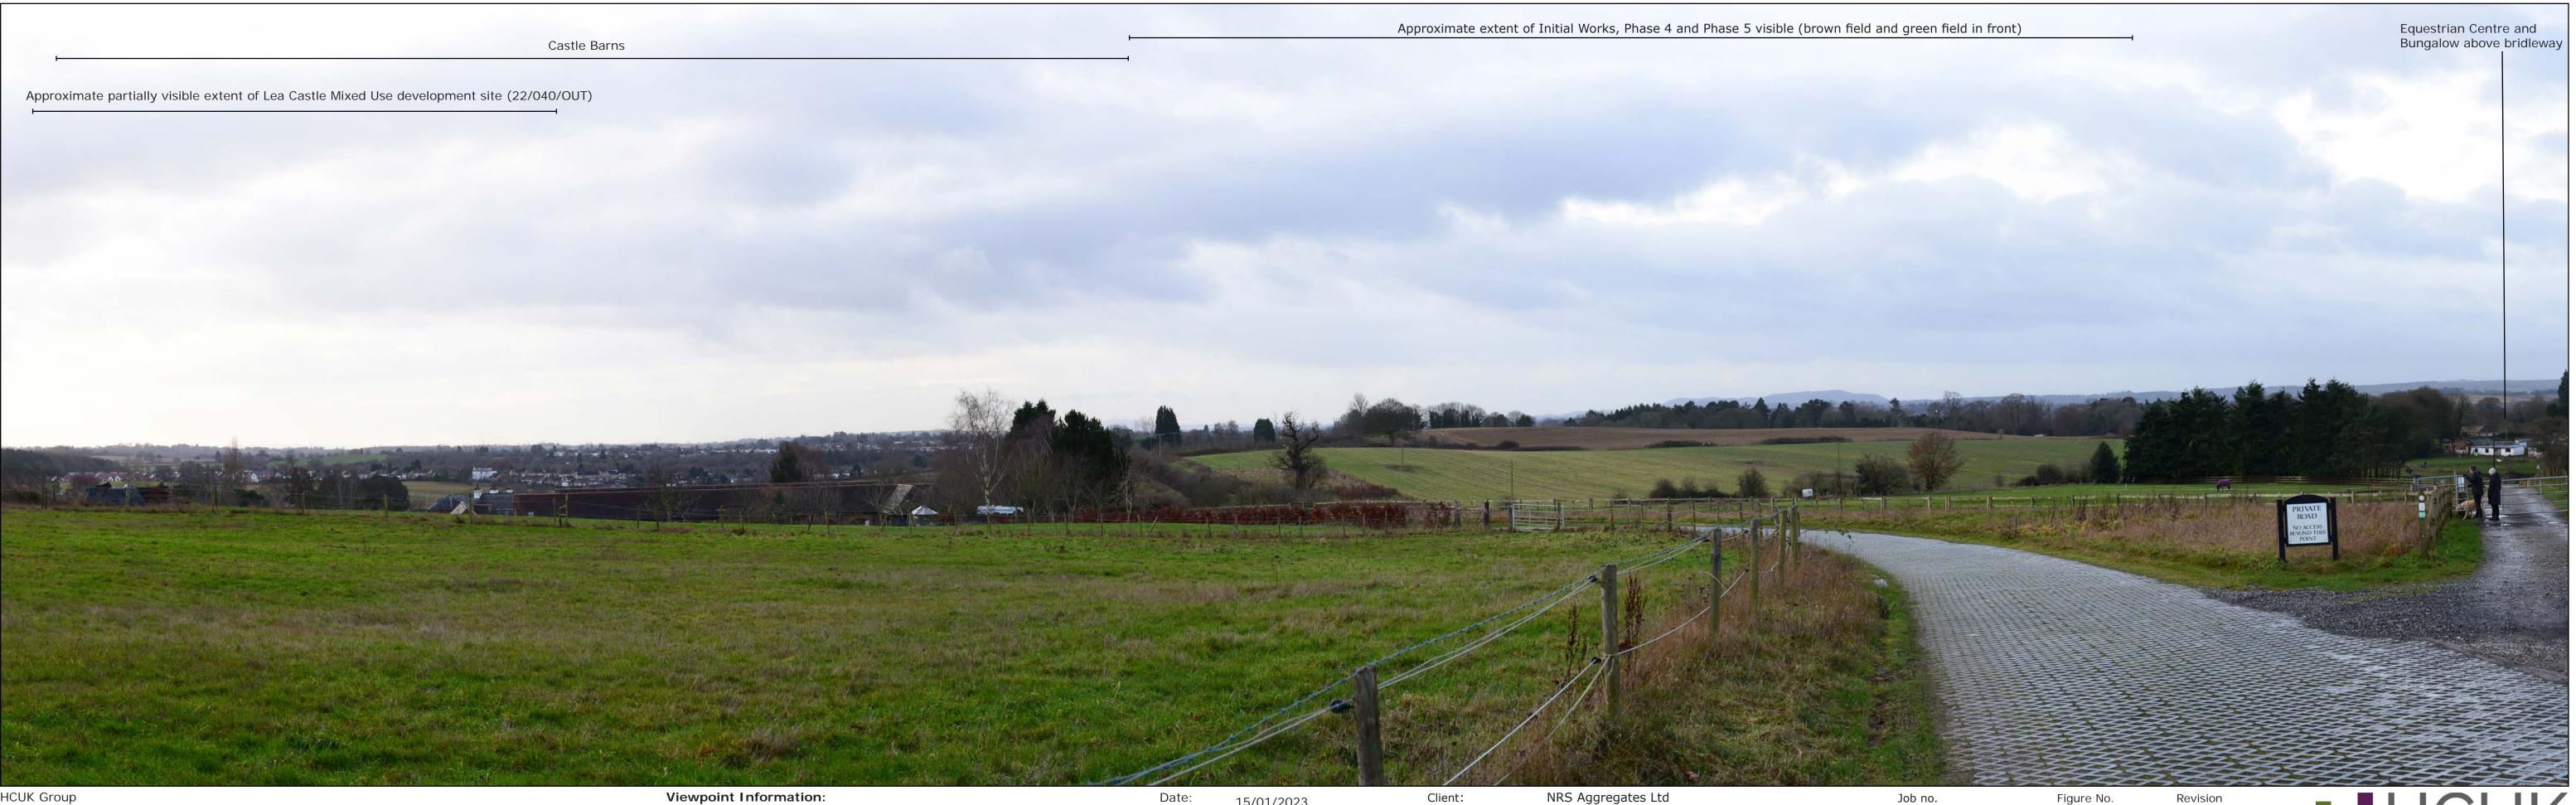

15/01/2023 Time: 09:58 Location: Southwest Grid ref: 384531, 279521 Elevation: 84m

Project:

Title:

Lea Castle

Viewpoint 8 - Annotated Photoview from public bridleway 625(B)

Job no. 08741

Dwn/Chkd: NF/KH//CB

Figure 4.10

Date: July 2024

Revision