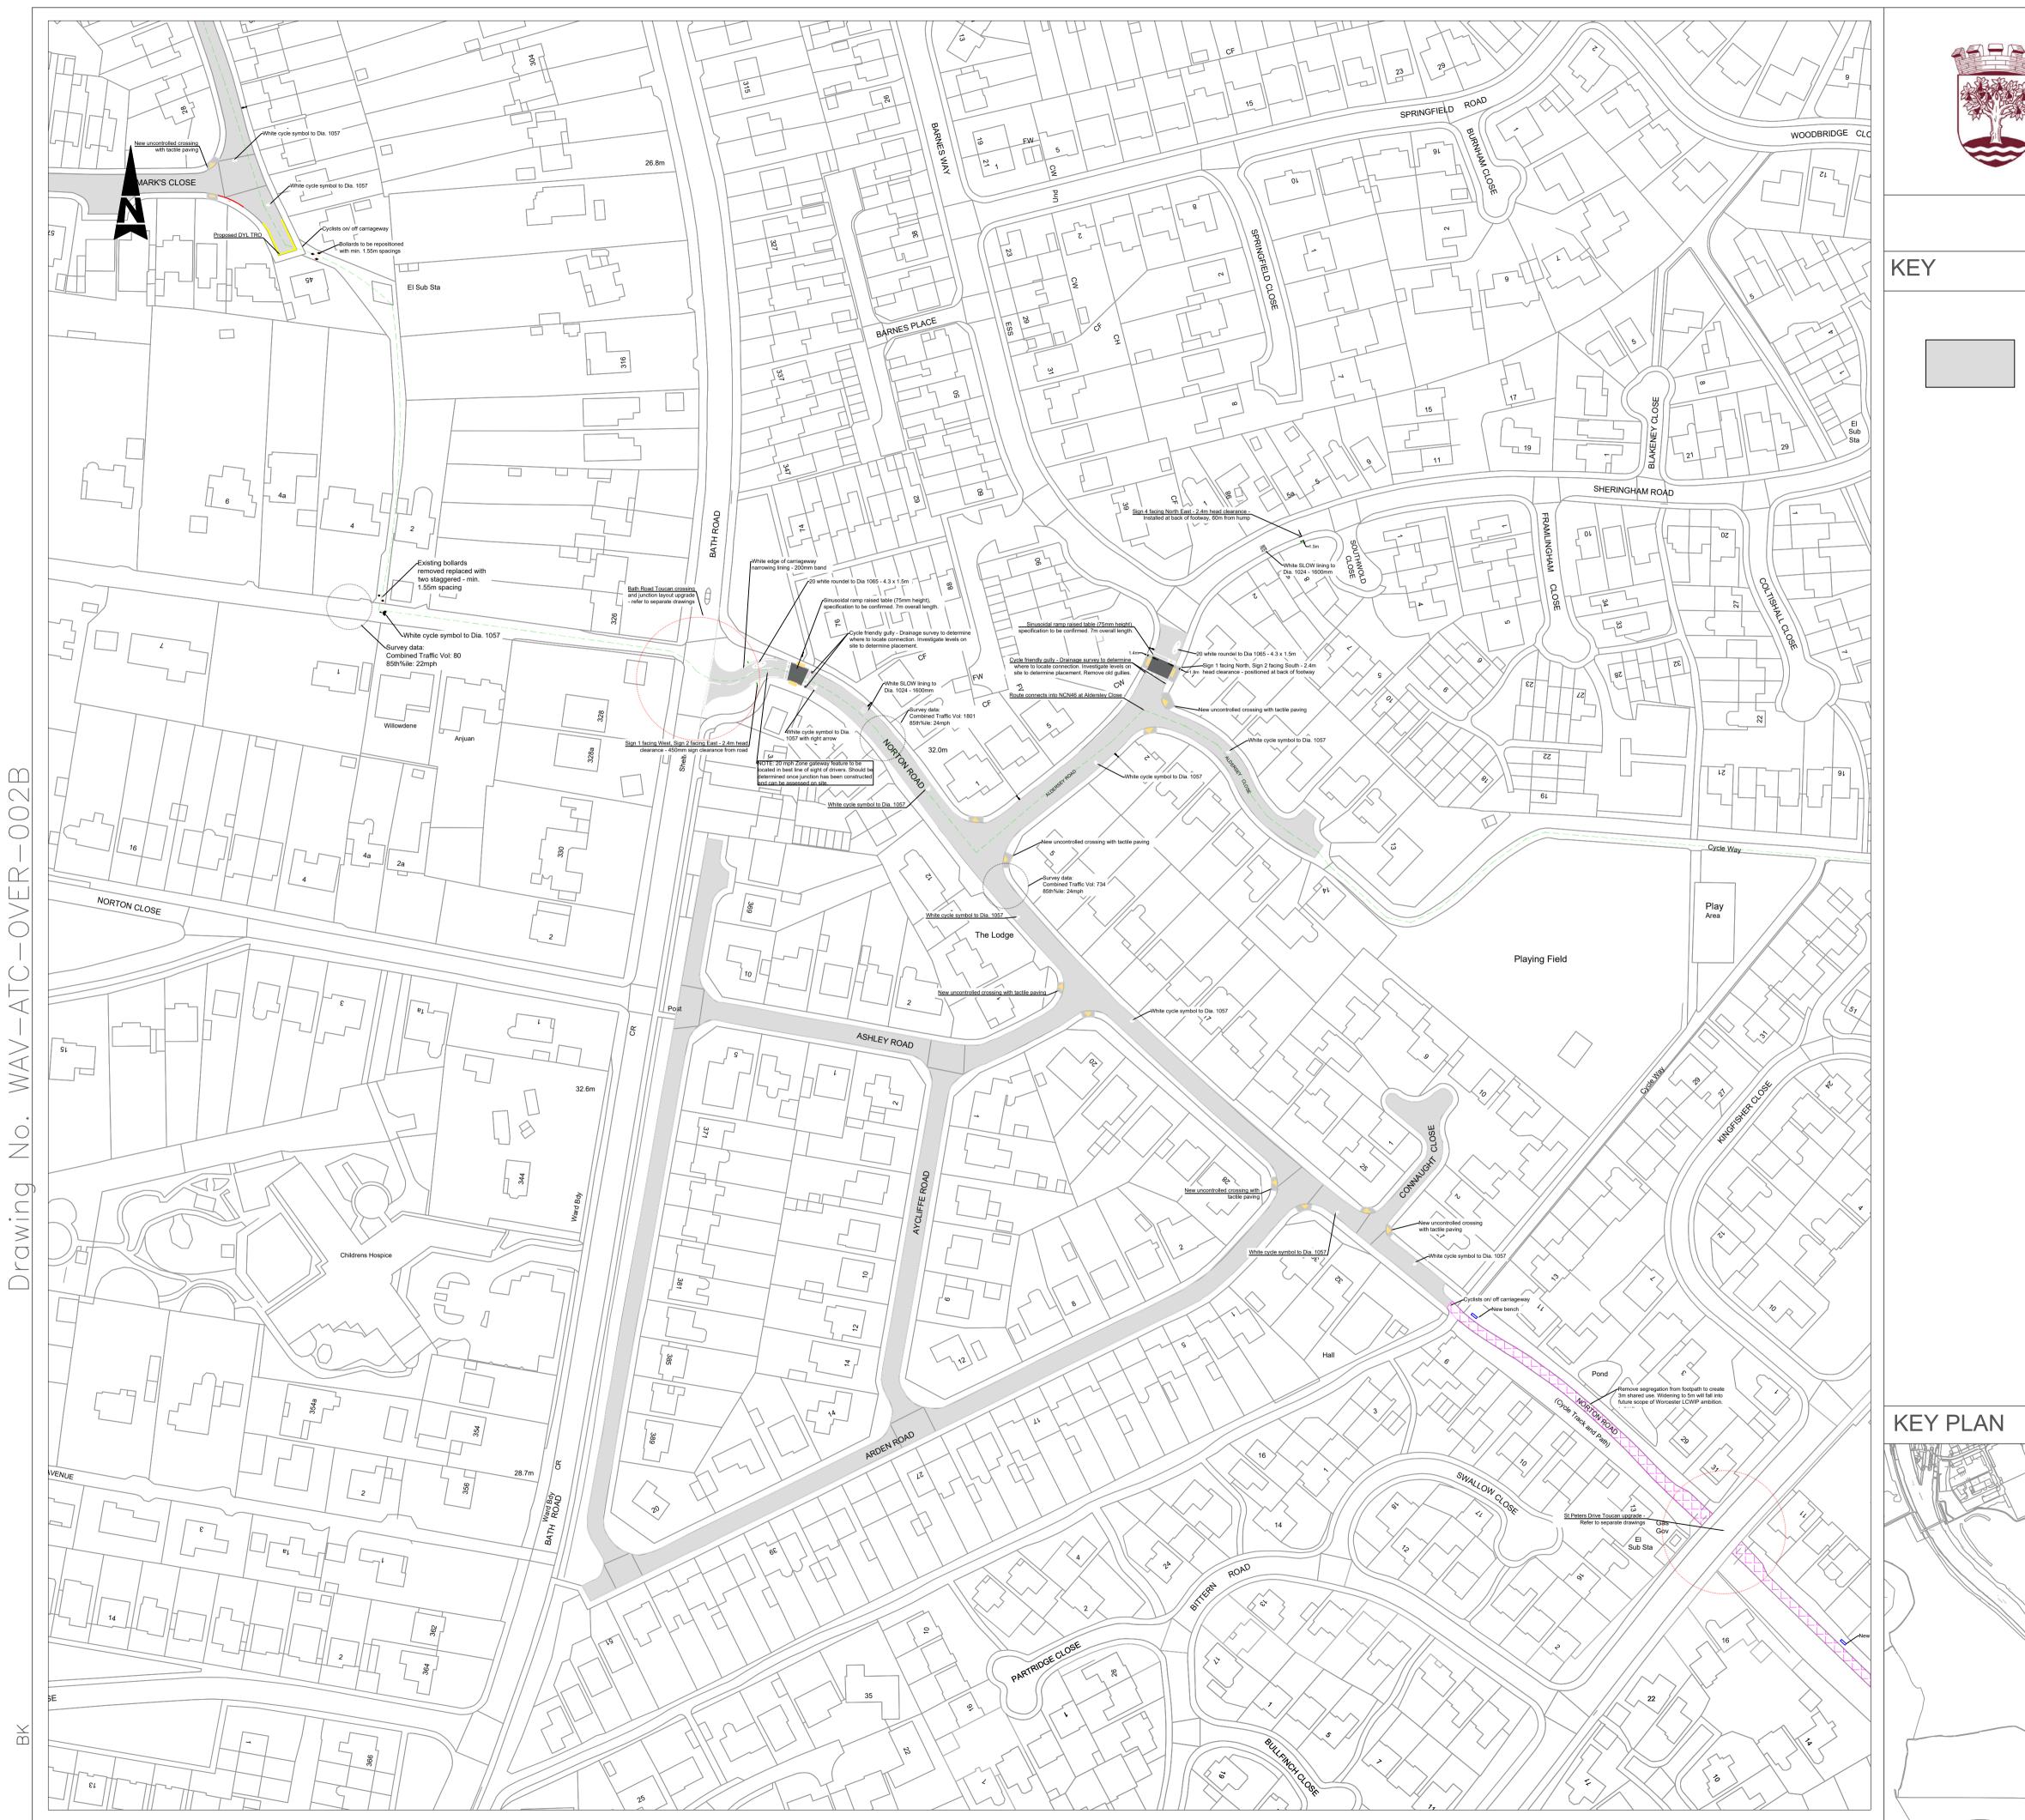

## 20 MPH ZONE OVERVIEW

|                  | GENERAL NOTES                                                                                                                                                                                                                                                                                                                                                                                                                                                                                                                                                                   |                                                                                                                            |                                                    |         |  |
|------------------|---------------------------------------------------------------------------------------------------------------------------------------------------------------------------------------------------------------------------------------------------------------------------------------------------------------------------------------------------------------------------------------------------------------------------------------------------------------------------------------------------------------------------------------------------------------------------------|----------------------------------------------------------------------------------------------------------------------------|----------------------------------------------------|---------|--|
| 20 mph zone area | <ol> <li>Do not scale from this<br/>drawing.</li> <li>All measurements are<br/>in metres unless stated<br/>differently.</li> <li>The proposed design<br/>has been developed<br/>using OS Mapping,<br/>therefore, the<br/>dimensions quoted to<br/>fix the works should be<br/>checked against<br/>existing features to test<br/>reasonableness. If in<br/>doubt seek guidance<br/>from WCC.</li> <li>Scheme proposed is<br/>assumed to be<br/>Highway adopted land.<br/>This should be<br/>confirmed with<br/>Worcestershire County<br/>Council Highway<br/>Extents.</li> </ol> |                                                                                                                            |                                                    |         |  |
|                  | Drawn by: BK Date: NOV 2023                                                                                                                                                                                                                                                                                                                                                                                                                                                                                                                                                     |                                                                                                                            | 023                                                |         |  |
|                  |                                                                                                                                                                                                                                                                                                                                                                                                                                                                                                                                                                                 | Checked by: TM Date: Nov 2023<br>2 REV B-design change 11/23                                                               |                                                    | 11 / 00 |  |
|                  |                                                                                                                                                                                                                                                                                                                                                                                                                                                                                                                                                                                 | LV B-design c<br><br>EV A                                                                                                  | 0                                                  | 09/23   |  |
|                  | No.                                                                                                                                                                                                                                                                                                                                                                                                                                                                                                                                                                             | Revision/Is                                                                                                                |                                                    | Date    |  |
|                  | Worce<br>Count<br>Spetc<br>WR3<br>Project Nam<br>Diglis to<br>Corrido<br>20 mph                                                                                                                                                                                                                                                                                                                                                                                                                                                                                                 | and Address<br>estershire Cou<br>by Hall<br>hley Road<br>2NP<br>ne and Address<br>of Ketch Active<br>of<br>a Zone - Vertic | stershire County Council<br>Hall<br>ley Road<br>NP |         |  |
|                  | Worces                                                                                                                                                                                                                                                                                                                                                                                                                                                                                                                                                                          | ey Street and<br>ster<br><sub>Ketch ATC</sub>                                                                              | Norton R                                           | oad,    |  |
|                  | Date<br>24/11/23                                                                                                                                                                                                                                                                                                                                                                                                                                                                                                                                                                |                                                                                                                            | 2 of 3                                             | 3       |  |
|                  | Scale<br>1:1000 or                                                                                                                                                                                                                                                                                                                                                                                                                                                                                                                                                              | as shown @ A1                                                                                                              |                                                    |         |  |