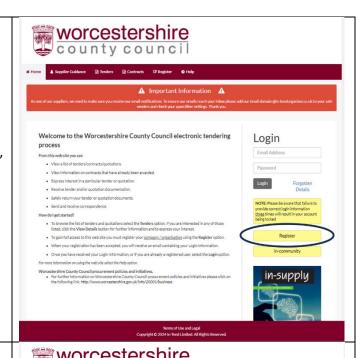

## 1. Log-in Page

On the In-tend login page, select the "Register" button on the right-hand pane of the page.

This will take you to three tabs-Company Details, Business Classification, and Company Categories