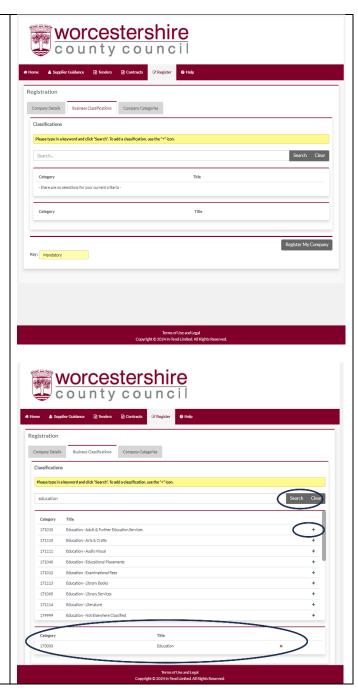

# 3. Business Classification

Insert your business classification by following the steps below. For this example, we shall add a classification for education

- Enter your business classification into the search bar
- Select "Search"
- Click on the green plus icon to add
- The added classification will appear under the search