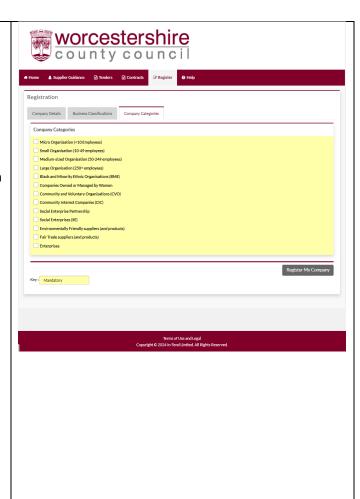

# 4. Company Categories

Tick all that apply from this list. Company Categories include:

- Micro Organisation (less than 10 employees)
- Small Organisation (10 to 49 employees)
- Medium-sized Organisation (50-249 employees)
- Large Organisation (250 plus employees)
- Black and Minority Ethnic Organisations (BME)
- Companies Owned or Managed by Women
- Community and Voluntary Organisations (CVO)
- Community Interest Companies (CIC)
- Social Enterprise Partnership
- Social Enterprises (SE)
- Environmentally Friendly Suppliers (and products)
- Fair Trade suppliers (and products)
- Enterprises