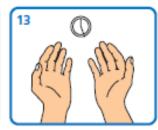

Rinse hands with water

Use elbow to turn off tap (if no elbow tap available use paper towel to turn off tap)

Dry thoroughly with a single-use towel

Hand washing should take 40-60 seconds

Rinse hands with water

Use elbow to turn off tap

Dry thoroughly with a single-use towel

Hand washing should take 15–30 seconds