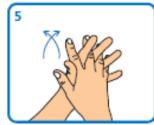

Rub with back of fingers to opposing palms with fingers interlocked

Rub each thumb clasped in opposite hand using a rotational movement

Rub tips of fingers in opposite palm in a circular motion

Rub each wrist with opposite hand