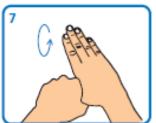

Rub with back of fingers to opposing palms with fingers interlocked

Rub each thumb clasped in opposite hand using a rotational movement

Rub tips of fingers in opposite palm in a circular motion

Rub each wrist with opposite hand