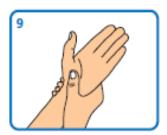

Rub with back of fingers to opposing palms with fingers interlocked

Rub each thumb clasped in opposite hand using a rotational movement

Rub tips of fingers in opposite palm in a circular motion

Rub each wrist with opposite hand