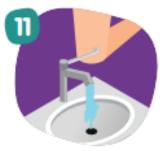

Rinse hands with water

Use elbow to turn off tap (if no elbow tap available use paper towel to turn off tap)

Dry thoroughly with a single-use towel

Hand washing should take 40-60 seconds

Rinse hands with water

Use elbow to turn off tap

Dry thoroughly with a single-use towel

Hand washing should take 15–30 seconds