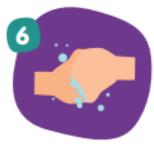

Rub with back of fingers to opposing palms with fingers interlocked

Rub each thumb clasped in opposite hand using a rotational movement

Rub tips of fingers in opposite palm in a circular motion

Rub each wrist with opposite hand