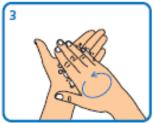

## Hand washing

Wet hands with water

Apply enough soap to cover all hand surfaces

Rub hands palm to palm

Rub back of each hand with palm of other hand with fingers interlaced

Rub palm to palm with fingers interlaced