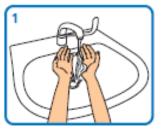

## Hand washing

Wet hands with water

Apply enough soap to cover all hand surfaces

Rub hands palm to palm

Rub back of each hand with palm of other hand with fingers interlaced

Rub palm to palm with fingers interlaced