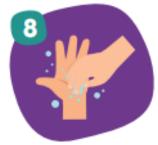

Rub with back of fingers to opposing palms with fingers interlocked

Rub each thumb clasped in opposite hand using a rotational movement

Rub tips of fingers in opposite palm in a circular motion

Rub each wrist with opposite hand