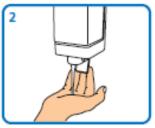

## Hand washing

Wet hands with water

Apply enough soap to cover all hand surfaces

Rub hands palm to palm

Rub back of each hand with palm of other hand with fingers interlaced

Rub palm to palm with fingers interlaced