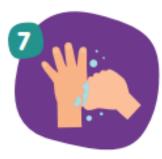

Rub with back of fingers to opposing palms with fingers interlocked

Rub each thumb clasped in opposite hand using a rotational movement

Rub tips of fingers in opposite palm in a circular motion

Rub each wrist with opposite hand