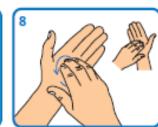

Rub with back of fingers to opposing palms with fingers interlocked

Rub each thumb clasped in opposite hand using a rotational movement

Rub tips of fingers in opposite palm in a circular motion

Rub each wrist with opposite hand