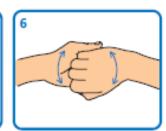

Rub with back of fingers to opposing palms with fingers interlocked

Rub each thumb clasped in opposite hand using a rotational movement

Rub tips of fingers in opposite palm in a circular motion

Rub each wrist with opposite hand