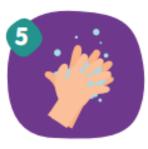

## Hand washing

Wet hands with water

Apply enough soap to cover all hand surfaces

Rub hands palm to palm

Rub back of each hand with palm of other hand with fingers interlaced

Rub palm to palm with fingers interlaced