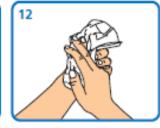

Rinse hands with water

Use elbow to turn off tap (if no elbow tap available use paper towel to turn off tap)

Dry thoroughly with a single-use towel

Hand washing should take 40-60 seconds

Rinse hands with water

Use elbow to turn off tap

Dry thoroughly with a single-use towel

Hand washing should take 15–30 seconds