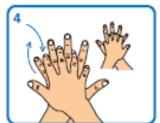

## Hand washing

Wet hands with water

Apply enough soap to cover all hand surfaces

Rub hands palm to palm

Rub back of each hand with palm of other hand with fingers interlaced

Rub palm to palm with fingers interlaced

Rub with back of fingers to opposing palms with fingers interlocked

Rub each thumb clasped in opposite hand using a rotational movement

Rub tips of fingers in opposite palm in a circular motion

Rub each wrist with opposite hand