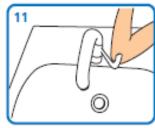

Rinse hands with water

Use elbow to turn off tap (if no elbow tap available use paper towel to turn off tap)

Dry thoroughly with a single-use towel

Hand washing should take 40-60 seconds

Rinse hands with water

Use elbow to turn off tap

Dry thoroughly with a single-use towel

Hand washing should take 15–30 seconds