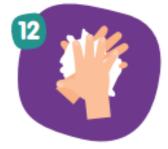

## Hand washing

Wet hands with water

Apply enough soap to cover all hand surfaces

Rub hands palm to palm

Rub back of each hand with palm of other hand with fingers interlaced

Rub palm to palm with fingers interlaced