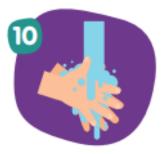

## Hand washing

Wet hands with water

Apply enough soap to cover all hand surfaces

Rub hands palm to palm

Rub back of each hand with palm of other hand with fingers interlaced

Rub palm to palm with fingers interlaced