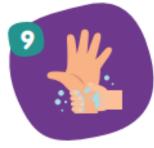

Rub with back of fingers to opposing palms with fingers interlocked

Rub each thumb clasped in opposite hand using a rotational movement

Rub tips of fingers in opposite palm in a circular motion

Rub each wrist with opposite hand