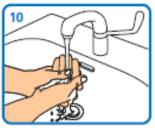

Rinse hands with water

Use elbow to turn off tap (if no elbow tap available use paper towel to turn off tap)

Dry thoroughly with a single-use towel

Hand washing should take 40-60 seconds

Rinse hands with water

Use elbow to turn off tap

Dry thoroughly with a single-use towel

Hand washing should take 15–30 seconds