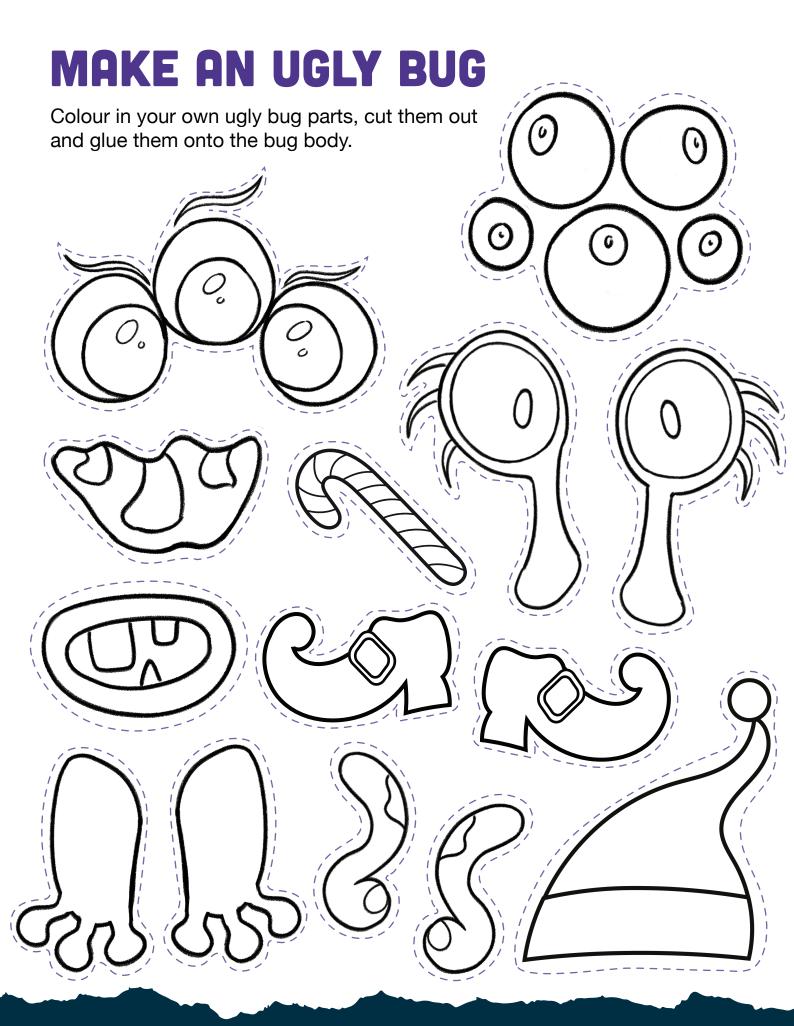

## WASH YOUR HANDS THE ELFY WAY

**CHRISTMAS ACTIVITY PACK** 

By \_\_\_\_\_

Christmas Elf needs YOUR HELP identifying the Ugly Bug who has been stealing presents this Christmas! Cut out the bug parts and glue them onto the bug body. Elf saw the bug in disguise as a Christmas Elf!