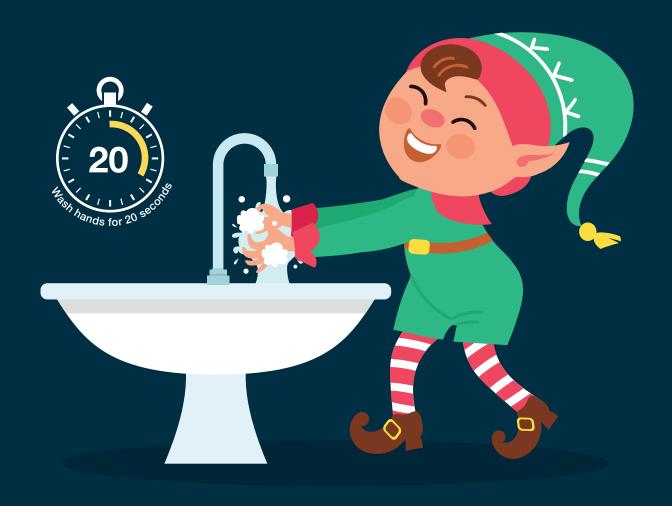

## WASH YOUR HANDS THE ELFY WAY

**CHRISTMAS ACTIVITY PACK** 

By \_\_\_\_\_

Christmas Elf needs YOUR HELP identifying the Ugly Bug who has been stealing presents this Christmas! Cut out the bug parts and glue them onto the bug body. Elf saw the bug in disguise as a Christmas Elf!

My ugly bug's name is:

Christmas Elf needs YOUR HELP identifying the Ugly Bug who has been stealing presents this Christmas! Draw the Ugly Bug below - do you know what it looks like? Is it GROSS enough?