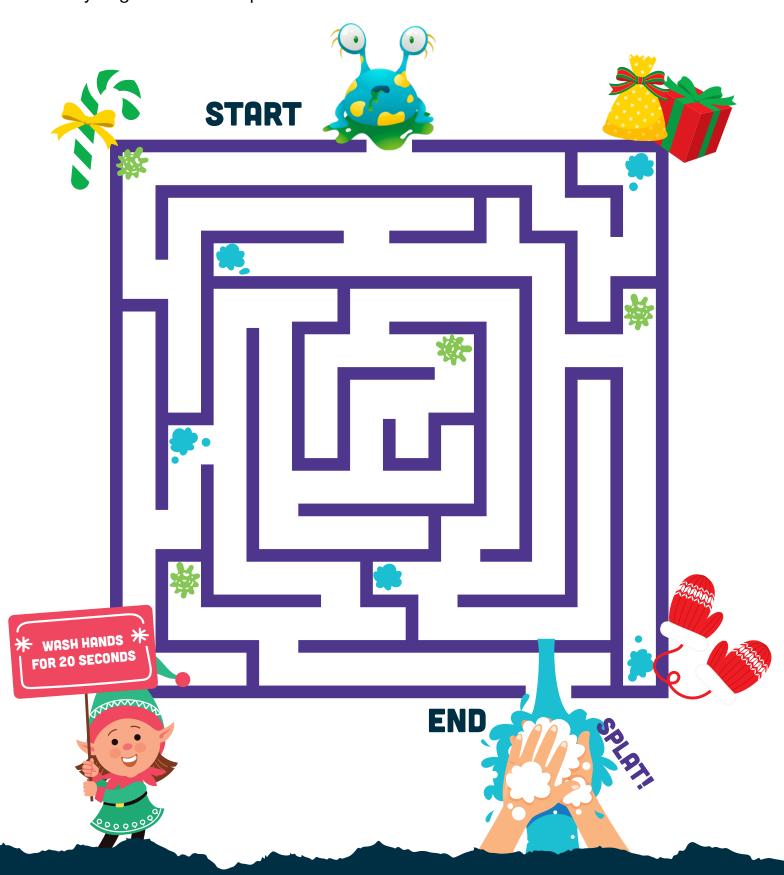

#### **UGLY BUG MAZE**

Help the Christmas Elf catch the ugly bug who is trying to steal the presents, can you get it to the soap and water?