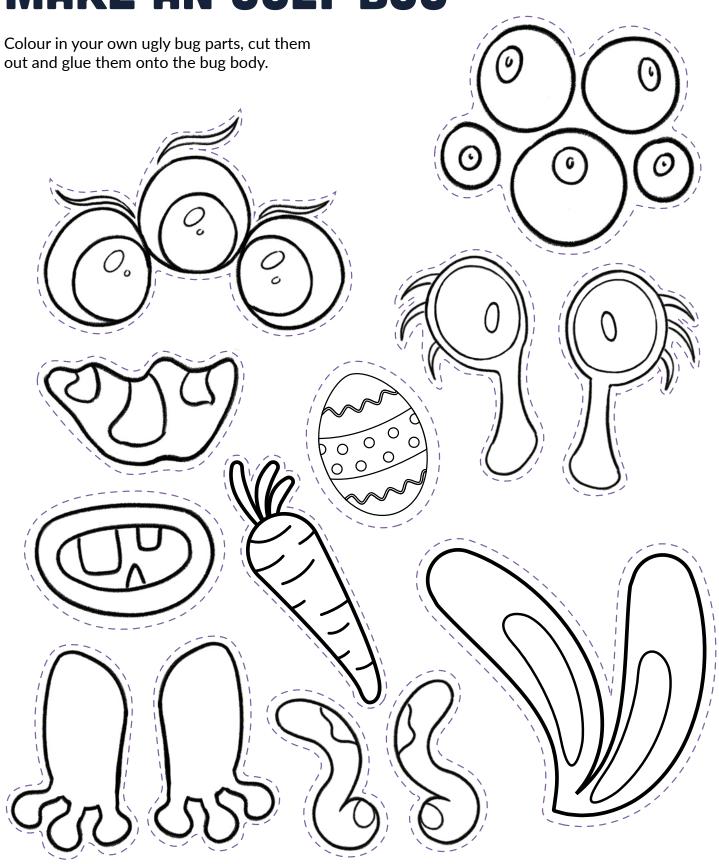

# ENJOY YOUR TREATS SAFELY WASH AWAY THE UGLY BUGS

**EASTER ACTIVITY PACK** 





# **UGLY BUG MAZE**

Get the ugly bug to the soap and water.







## **MAKE AN UGLY BUG**







### **MY UGLY BUG**

By .....







#### **MY UGLY BUG**

Easter Bunny needs YOUR HELP identifying the Ugly Bug who has been stealing Easter Eggs this Easter! Draw the Ugly Bug below - do you know what it looks like? Is it GROSS enough?



#### **SAVE THE EASTER EGGS!**

#### **Easter Bunny needs YOUR HELP!**

The Ugly Bugs are trying to stop you from getting to the giant egg. Can you get to the finish line with clean hands and save the giant egg?

#### How to play:

- Cut out the game pieces below.
- You will need a dice to move your egg across the game.
- To play, each player puts their peice on the tap 'start' space.
- Take turns rolling the dice. Move your egg forward the number of spaces shown on the dice.
- If you land on an ugly bug, go back to wash your hands!
- The first pl