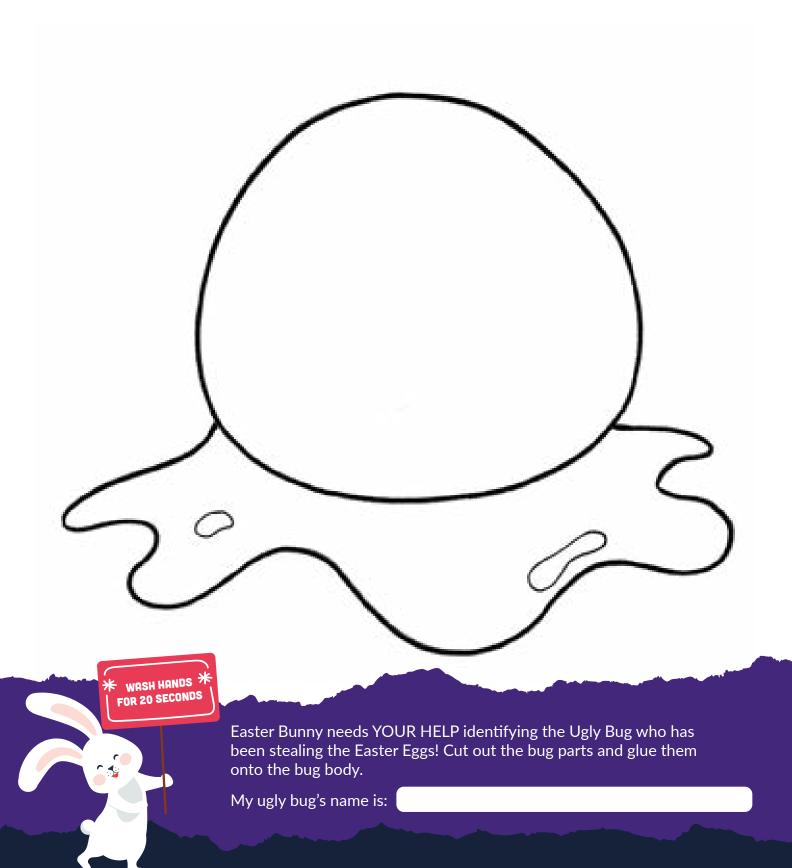

### **MY UGLY BUG**

By .....

#### **MY UGLY BUG**

Easter Bunny needs YOUR HELP identifying the Ugly Bug who has been stealing Easter Eggs this Easter! Draw the Ugly Bug below - do you know what it looks like? Is it GROSS enough?