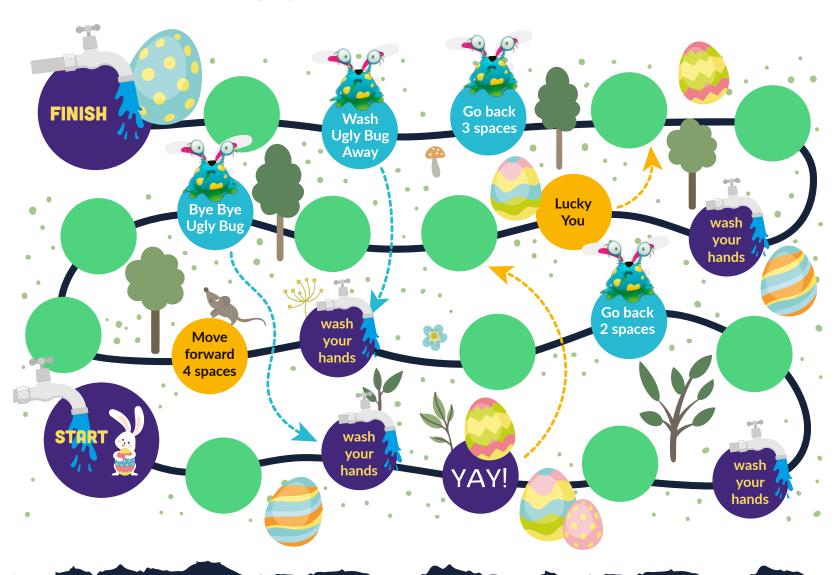

#### **Easter Bunny needs YOUR HELP!**

The Ugly Bugs are trying to stop you from getting to the giant egg. Can you get to the finish line with clean hands and save the giant egg?

#### How to play:

- Cut out the game pieces below.
- You will need a dice to move your egg across the game.
- To play, each player puts their peice on the tap 'start' space.
- Take turns rolling the dice. Move your egg forward the number of spaces shown on the dice.
- If you land on an ugly bug, go back to wash your hands!
- The first player to the giant egg wins!