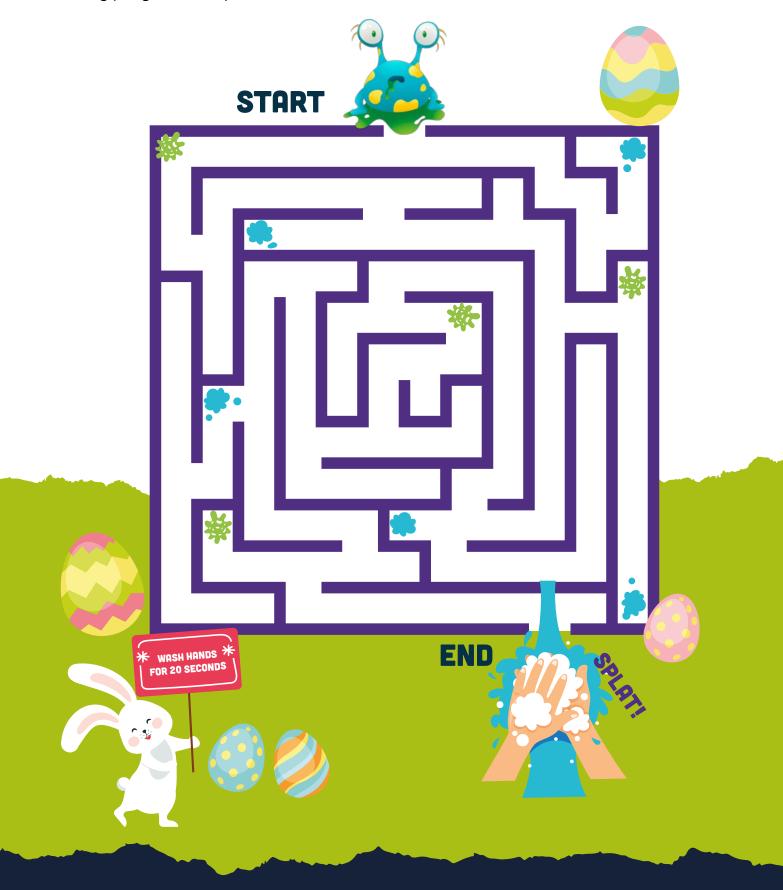

# ENJOY YOUR TREATS SAFELY WASH AWAY THE UGLY BUGS

**EASTER ACTIVITY PACK** 





# **UGLY BUG MAZE**

Get the ugly bug to the soap and water.







## **MAKE AN UGLY BUG**







### **MY UGLY BUG**

By .....







#### **MY UGLY BUG**

Easter Bunny needs YOUR HELP identifying the Ugly Bug who has been stealing Easter Eggs this Easter! Draw the Ugly Bug below - do you know what it looks like? Is it GROSS enough?



#### **SAVE THE EASTER EGGS!**

#### **Easter Bunny needs YOUR HELP!**

The Ugly Bugs are trying to stop you from getting to the giant egg. Can you get to the finish line with clean hands and save the giant egg?

#### How to play:

- Cut out the game pieces below.
- You will need a dice to move your egg across the game.
- To play, each player puts their peice on the tap 'start' space.
- Take turns rolling the dice. Move your egg forward the number of spaces shown on the dice.
- If you land on an ugly bug, go back to