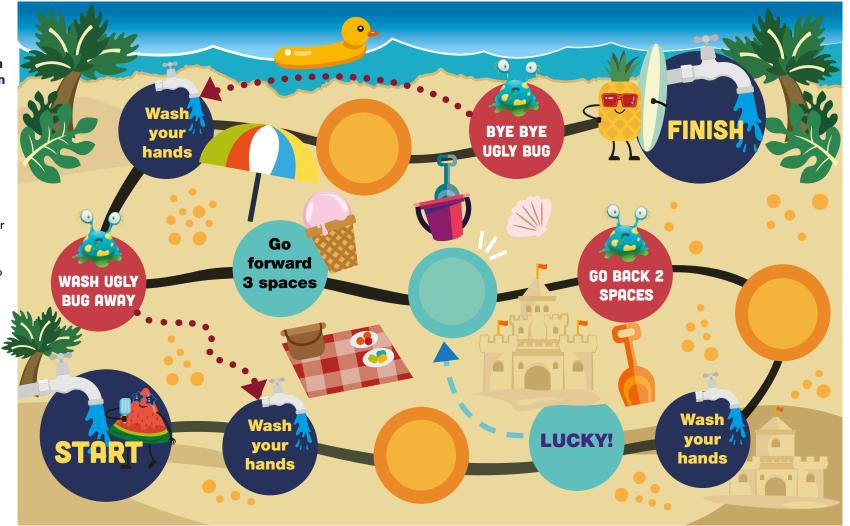

### **GET TO THE BEACH!**

#### Summer Watermelon needs YOUR HELP!

The Ugly Bugs are trying to stop you from getting to the beach. Can you get to the finish line with clean hands and save the day?

#### How to play:

- Cut out the game pieces below.
- You will need a dice to move your piece across the game.
- To play, each player puts their piece on the tap 'start' space.
- Take turns rolling the dice. Move your piece forward the number of spaces shown on the dice.
- If you land on an ugly bug, go back to wash your hands!
- The first player to the beach wins!

#### **Good luck!**