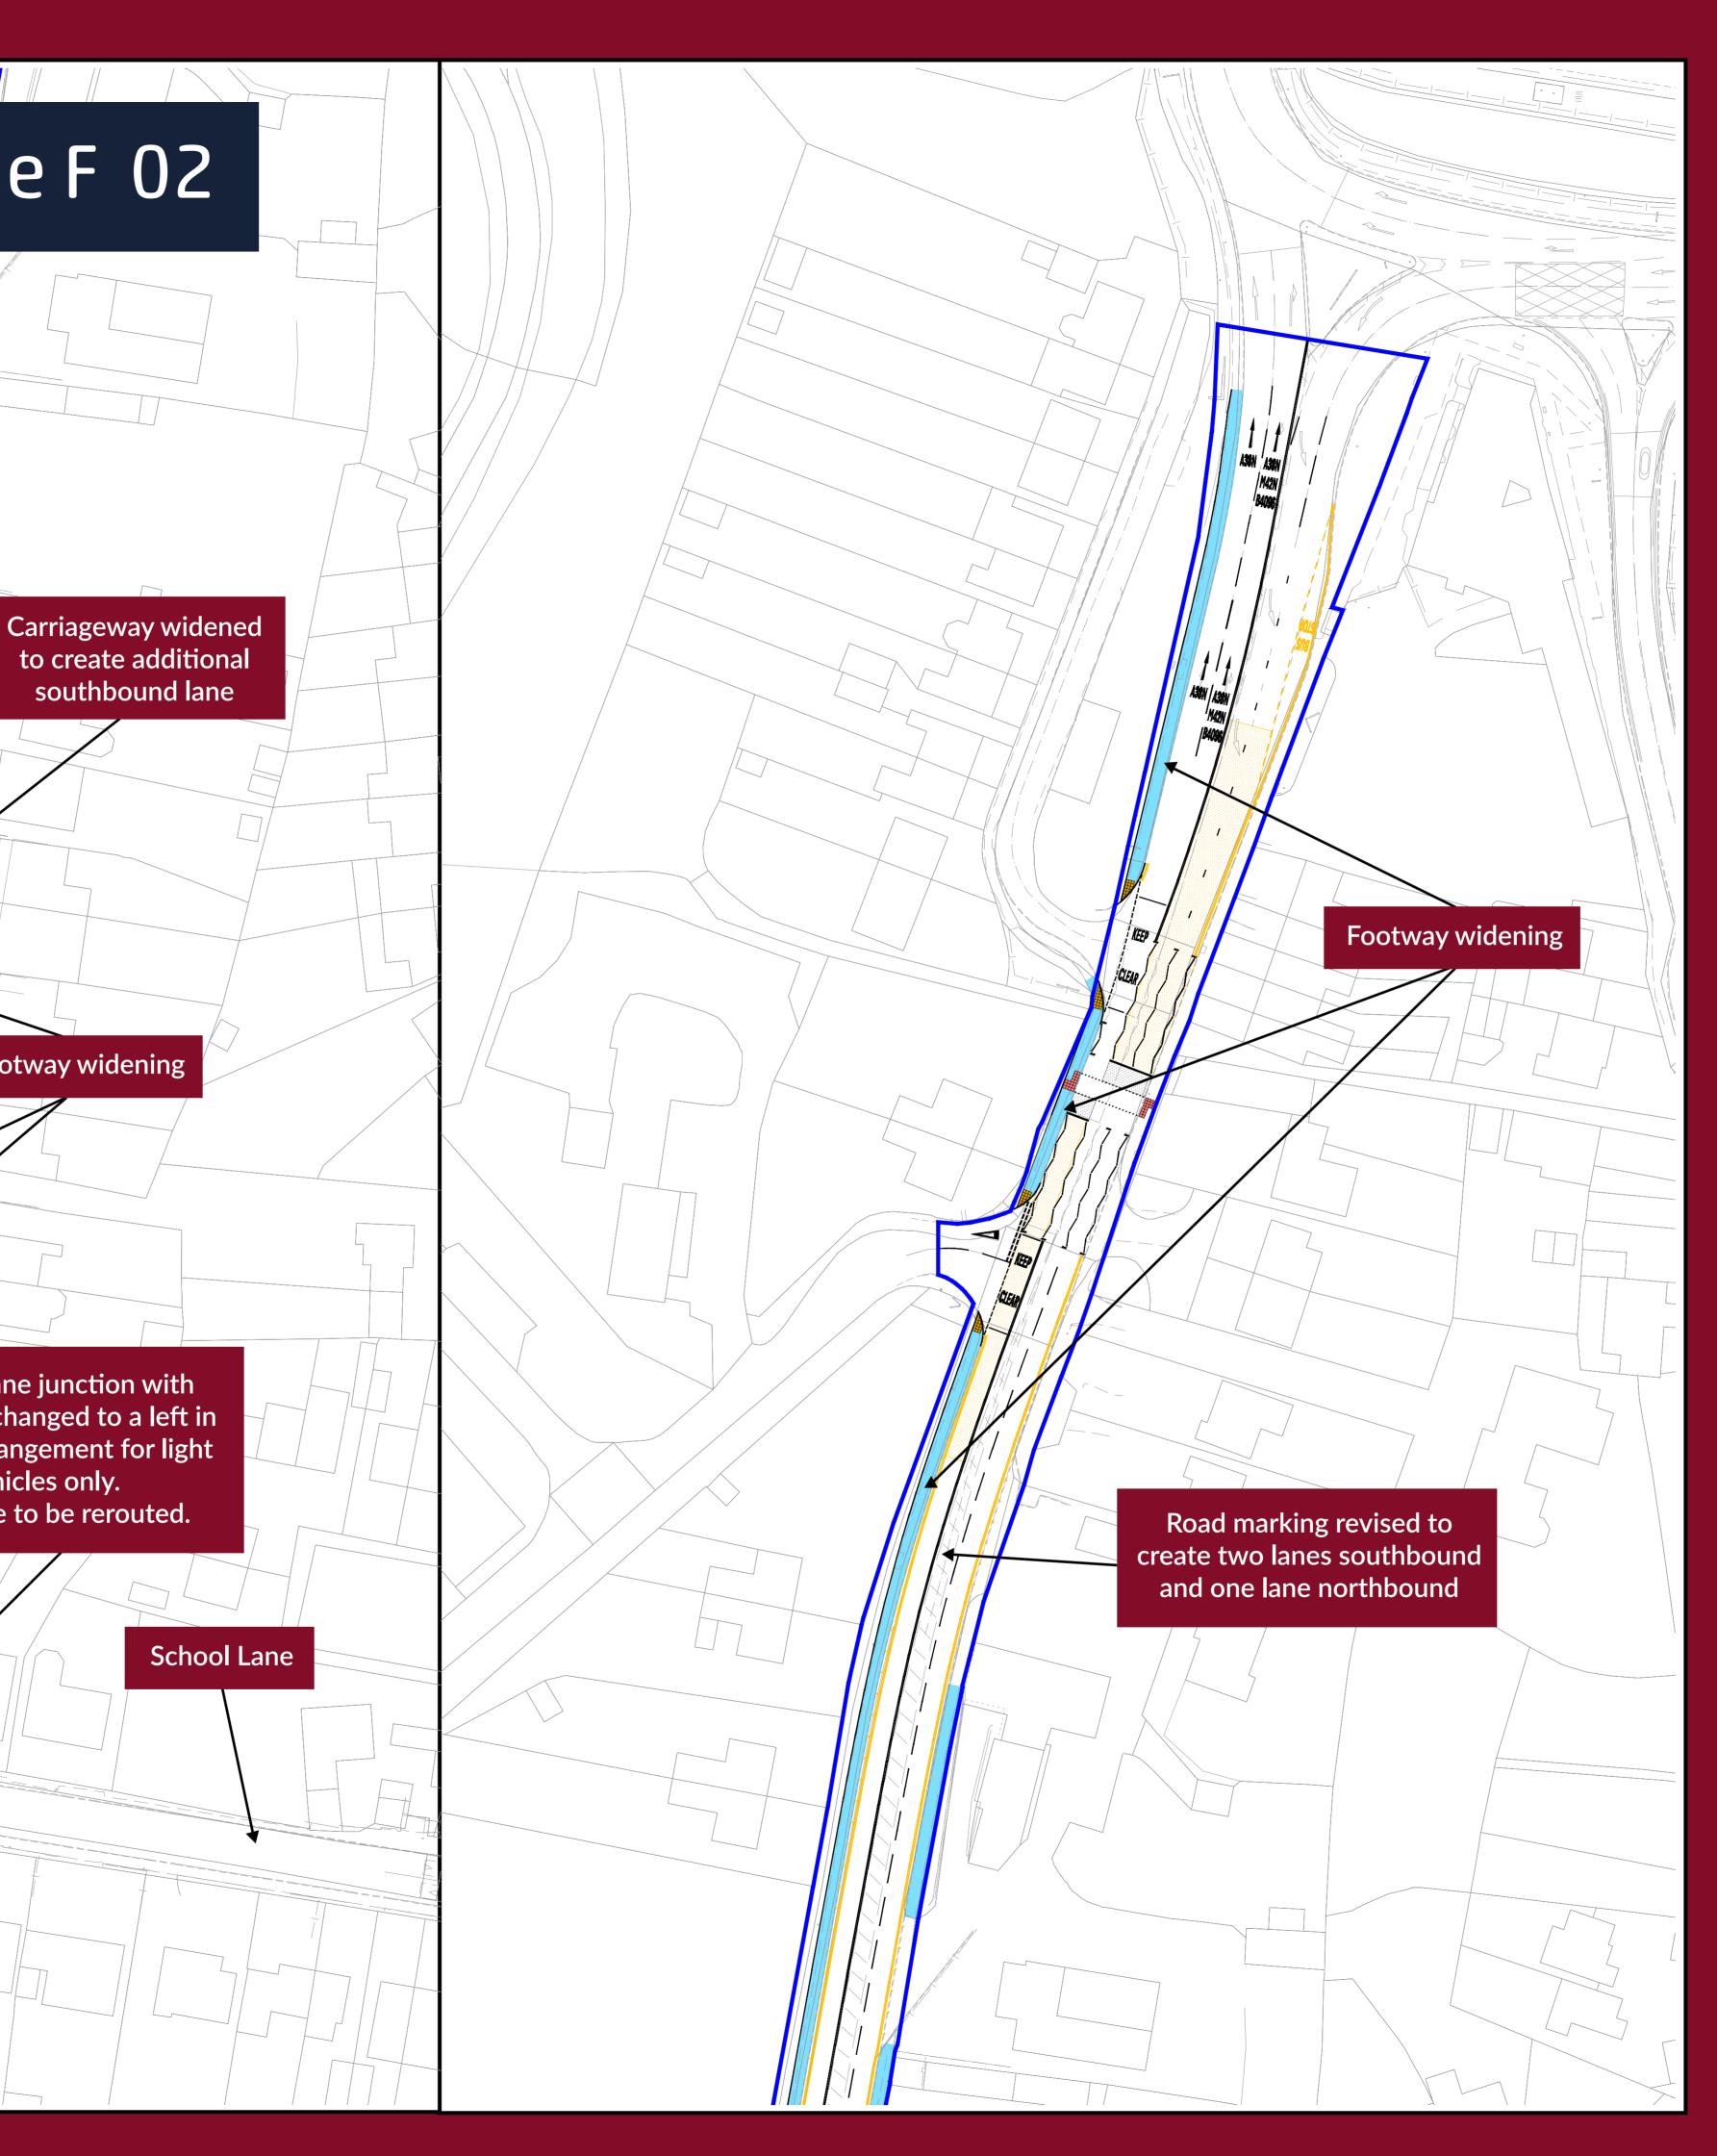

## A38 BREP Maps - Scheme F 02

Footway widening

to create additional

southbound lane

School Lane junction with A38 to be changed to a left in left out arrangement for light vehicles only. Bus route to be rerouted.

School Lane