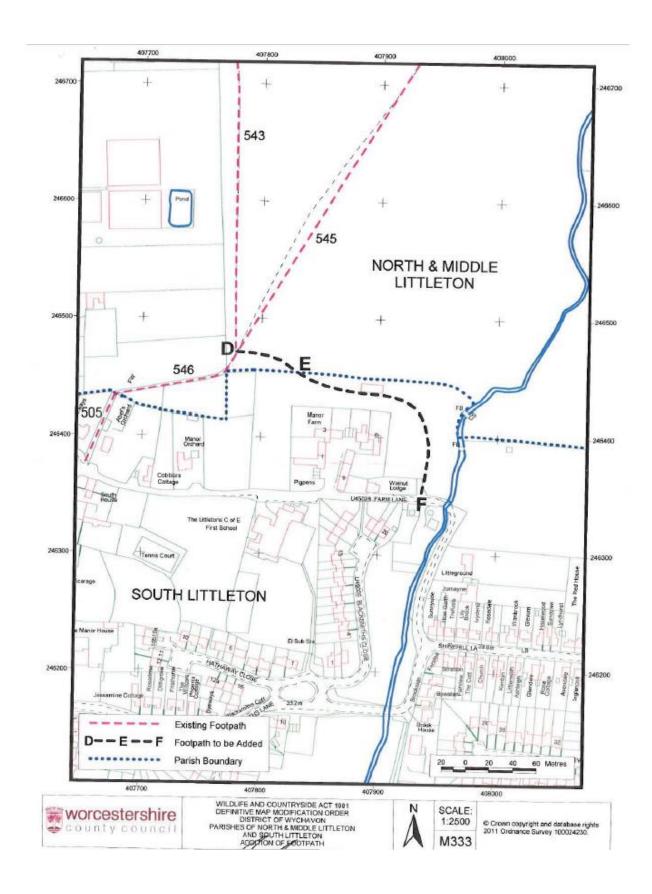

# DEFINITIVE MAP MODIFICATION ORDER APPLICATION PRIORITISATION

| Application    | Addition of a footpath from junction with footpaths NM-543 and 545 North and Middle Littleton and east and south to a junction with Farm Lane by Walnut Cottage in the parish of South Littleton |  |
|----------------|--------------------------------------------------------------------------------------------------------------------------------------------------------------------------------------------------|--|
| File Ref       | M333 (M-1405)                                                                                                                                                                                    |  |
| Applicant      | Mr A Gittins                                                                                                                                                                                     |  |
| Date Submitted | 27 August 2011                                                                                                                                                                                   |  |

Adding a footpath from Middle Littleton grid reference SP 07786 46463 to Farm Lane, South Littleton, grid reference SP 07943 46350

And shown on the map accompanying this application.