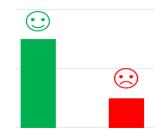

#### Do you feel involved in designing, reviewing, and monitoring services?

Half the people and carers were happy all or most of time
The remaining people and carers felt they did not have a say