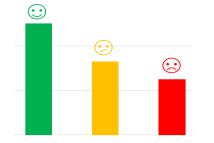

### I feel I have a say in my care and support services?

Half the people and carers were happy all or most of time
Third of the people and carers said some of the time
The remaining people and carers felt they did not have a say