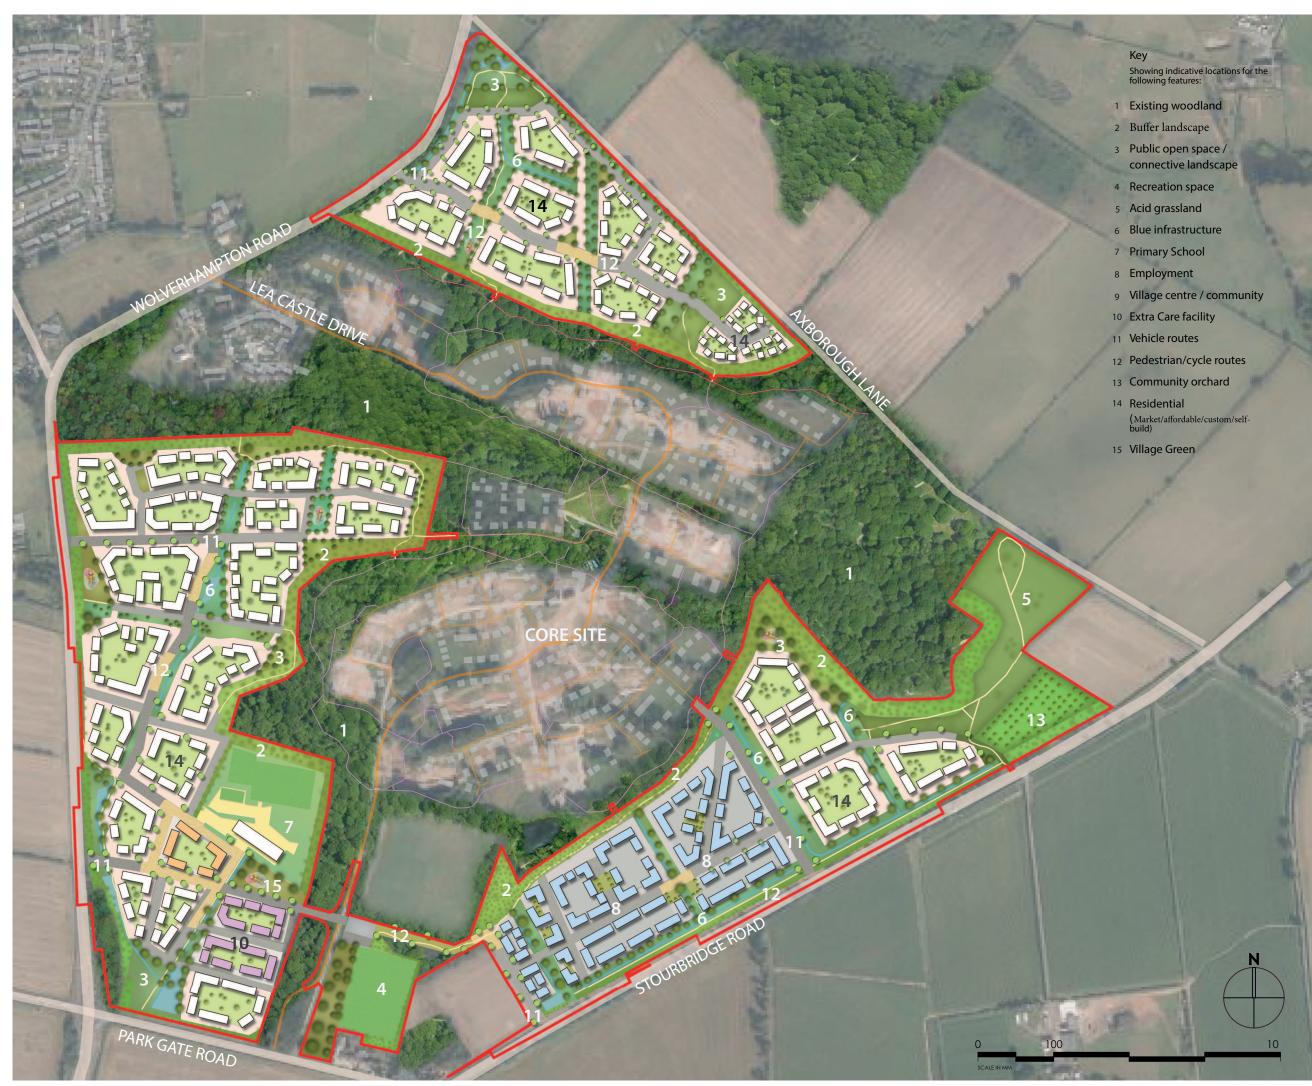

## NOTES

ALL DIMENSIONS AND LEVELS ARE TO BE CHECKED ON SITE

ANY DISCREPANCIES ARE TO BE REPORTED TO THE ARCHITECT BEFORE ANY WORK COMMENCES

THIS DRAWING SHALL NOT BE SCALED TO ASCERTAIN ANY DIMENSIONS WORK TO FIGURED DIMS ONLY

THIS DRAWING SHALL NOT BE REPRODUCED WITHOUT EXPRESS WRITTEN PERMISSION FROM AFL LTD.

05/05/2022 Redline boundaries updated by Wood to include visibility JS splays R rev date/intis description project LEA CASTLE VILLAGE

location WOLVERHAMPTON ROAD, KIDDERMINSTER

client HOMES ENGLAND

AFL Archilects 1st Roor St Georges House 56 Peter Street Manchester UK M2 3NQ 1: +44(0)161 236 6263 1: +44(0)161 236 6484 w: www.afl-architect e: mail@afl-uk.com London office t: +44 (0)20 3096 9263

key plan



drawing title ILLUSTRATIVE MASTERPLAN

## dwg purpose

| PLANNING