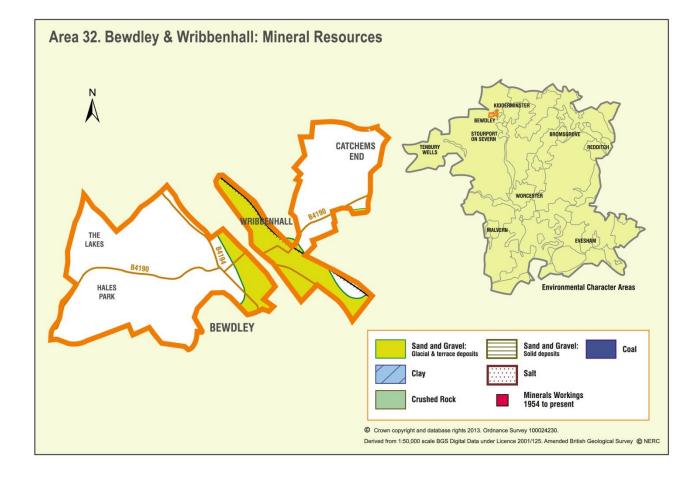

#### Sand and gravel

There are 3 resource areas identified for sand and gravel in Bewdley and Wribbenhall Area:

- Not significant: 1
- Compromised: 2

# **Overview of resource assessment for ECA 32**

Sand and gravel resource areas:

| Resource | Second Stage Consultation          |                 | Third Stage Consultation              |                 |
|----------|------------------------------------|-----------------|---------------------------------------|-----------------|
| number*  | Original estimated resource        | Significance    | Revised estimate of resource          | Significance    |
|          | tonnage (2 tonnes/m <sup>3</sup> ) |                 | tonnage (1.65 tonnes/m <sup>3</sup> ) |                 |
| 32/1     | Depth unknown                      | Compromised     | Depth unknown                         | Compromised     |
| 32/2     | Depth unknown                      | Compromised     | Depth unknown                         | Compromised     |
| 32/3     | Depth unknown                      | Not significant | Depth unknown                         | Not significant |

| Overview                                                                                                                         |                                                                                                                                        |                                                                                                                                                                                                                                                                                                                                                                                                                                                                                                                                                                                                                                                                                                                                                                                                                                                                                                                                                                                                                                                                                                                                                                                                                                                                                                                                                                                                                                                                                                                                                                                                                                                                                                                                                                                                                                                                                                                                                                                                                                                                                                                                                                                                                                                |  |  |  |
|----------------------------------------------------------------------------------------------------------------------------------|----------------------------------------------------------------------------------------------------------------------------------------|------------------------------------------------------------------------------------------------------------------------------------------------------------------------------------------------------------------------------------------------------------------------------------------------------------------------------------------------------------------------------------------------------------------------------------------------------------------------------------------------------------------------------------------------------------------------------------------------------------------------------------------------------------------------------------------------------------------------------------------------------------------------------------------------------------------------------------------------------------------------------------------------------------------------------------------------------------------------------------------------------------------------------------------------------------------------------------------------------------------------------------------------------------------------------------------------------------------------------------------------------------------------------------------------------------------------------------------------------------------------------------------------------------------------------------------------------------------------------------------------------------------------------------------------------------------------------------------------------------------------------------------------------------------------------------------------------------------------------------------------------------------------------------------------------------------------------------------------------------------------------------------------------------------------------------------------------------------------------------------------------------------------------------------------------------------------------------------------------------------------------------------------------------------------------------------------------------------------------------------------|--|--|--|
| Resource number:<br>Resource name:<br>Resource area:<br>Resource depth:<br>Location<br>OS sheet reference:<br>National grid ref: | 32/1<br>Bewdley west bank<br>15 ha<br>Not known.<br>SO 77 NE, SO 77 SE<br>378547, 275446                                               | Northwood<br>Balance<br>Strik<br>Reserved Brance Bergeren Balance<br>Severation of the strike Severations<br>Severation of the strike Severations<br>Severatio |  |  |  |
| Resource description:                                                                                                            |                                                                                                                                        |                                                                                                                                                                                                                                                                                                                                                                                                                                                                                                                                                                                                                                                                                                                                                                                                                                                                                                                                                                                                                                                                                                                                                                                                                                                                                                                                                                                                                                                                                                                                                                                                                                                                                                                                                                                                                                                                                                                                                                                                                                                                                                                                                                                                                                                |  |  |  |
| Resource description:                                                                                                            | A 1 <sup>st</sup> terrace (Powerhous memoirs.                                                                                          | se) sand and gravel deposit. There is no information on thicknesses in the BGS                                                                                                                                                                                                                                                                                                                                                                                                                                                                                                                                                                                                                                                                                                                                                                                                                                                                                                                                                                                                                                                                                                                                                                                                                                                                                                                                                                                                                                                                                                                                                                                                                                                                                                                                                                                                                                                                                                                                                                                                                                                                                                                                                                 |  |  |  |
| Assessment of resourc                                                                                                            | e for the second consul                                                                                                                | tation on MLP (Autumn 2013)                                                                                                                                                                                                                                                                                                                                                                                                                                                                                                                                                                                                                                                                                                                                                                                                                                                                                                                                                                                                                                                                                                                                                                                                                                                                                                                                                                                                                                                                                                                                                                                                                                                                                                                                                                                                                                                                                                                                                                                                                                                                                                                                                                                                                    |  |  |  |
| Commentary:                                                                                                                      | A small resource area overlain by the settlement of Bewdley, with only a small area less than 200m wide remaining at the northern end. |                                                                                                                                                                                                                                                                                                                                                                                                                                                                                                                                                                                                                                                                                                                                                                                                                                                                                                                                                                                                                                                                                                                                                                                                                                                                                                                                                                                                                                                                                                                                                                                                                                                                                                                                                                                                                                                                                                                                                                                                                                                                                                                                                                                                                                                |  |  |  |
| Crude estimate of resource:                                                                                                      | Depth not known.                                                                                                                       |                                                                                                                                                                                                                                                                                                                                                                                                                                                                                                                                                                                                                                                                                                                                                                                                                                                                                                                                                                                                                                                                                                                                                                                                                                                                                                                                                                                                                                                                                                                                                                                                                                                                                                                                                                                                                                                                                                                                                                                                                                                                                                                                                                                                                                                |  |  |  |
| Conclusion:                                                                                                                      | Compromised by development.                                                                                                            |                                                                                                                                                                                                                                                                                                                                                                                                                                                                                                                                                                                                                                                                                                                                                                                                                                                                                                                                                                                                                                                                                                                                                                                                                                                                                                                                                                                                                                                                                                                                                                                                                                                                                                                                                                                                                                                                                                                                                                                                                                                                                                                                                                                                                                                |  |  |  |
| Assessment of resourc                                                                                                            | e for the Third Stage co                                                                                                               | nsultation on MLP (Spring 2015)                                                                                                                                                                                                                                                                                                                                                                                                                                                                                                                                                                                                                                                                                                                                                                                                                                                                                                                                                                                                                                                                                                                                                                                                                                                                                                                                                                                                                                                                                                                                                                                                                                                                                                                                                                                                                                                                                                                                                                                                                                                                                                                                                                                                                |  |  |  |
| Revised estimate of resource:                                                                                                    | No change to the assess                                                                                                                |                                                                                                                                                                                                                                                                                                                                                                                                                                                                                                                                                                                                                                                                                                                                                                                                                                                                                                                                                                                                                                                                                                                                                                                                                                                                                                                                                                                                                                                                                                                                                                                                                                                                                                                                                                                                                                                                                                                                                                                                                                                                                                                                                                                                                                                |  |  |  |
| Conclusion:                                                                                                                      | Compromised by develo                                                                                                                  | pment.                                                                                                                                                                                                                                                                                                                                                                                                                                                                                                                                                                                                                                                                                                                                                                                                                                                                                                                                                                                                                                                                                                                                                                                                                                                                                                                                                                                                                                                                                                                                                                                                                                                                                                                                                                                                                                                                                                                                                                                                                                                                                                                                                                                                                                         |  |  |  |

| Overview                                                                                                                         |                                                                                                                  |                                                                                                                                                                                                                                                                                                                                                                                                                                                                                                                                                                                                                                                                                                                                                                                                                                                                                                                                                                                                                                                                                                                                                                                                                                                                                                                                                                                                                                                                                                                                                                                                                                                                                                                                                                                                                                                                                                                                                                                                                                                                                                                                                                                                                                                                                                                                                                                                                                                                                                                                                                                                                                                                                                                                                                                                                                          |  |  |  |
|----------------------------------------------------------------------------------------------------------------------------------|------------------------------------------------------------------------------------------------------------------|------------------------------------------------------------------------------------------------------------------------------------------------------------------------------------------------------------------------------------------------------------------------------------------------------------------------------------------------------------------------------------------------------------------------------------------------------------------------------------------------------------------------------------------------------------------------------------------------------------------------------------------------------------------------------------------------------------------------------------------------------------------------------------------------------------------------------------------------------------------------------------------------------------------------------------------------------------------------------------------------------------------------------------------------------------------------------------------------------------------------------------------------------------------------------------------------------------------------------------------------------------------------------------------------------------------------------------------------------------------------------------------------------------------------------------------------------------------------------------------------------------------------------------------------------------------------------------------------------------------------------------------------------------------------------------------------------------------------------------------------------------------------------------------------------------------------------------------------------------------------------------------------------------------------------------------------------------------------------------------------------------------------------------------------------------------------------------------------------------------------------------------------------------------------------------------------------------------------------------------------------------------------------------------------------------------------------------------------------------------------------------------------------------------------------------------------------------------------------------------------------------------------------------------------------------------------------------------------------------------------------------------------------------------------------------------------------------------------------------------------------------------------------------------------------------------------------------------|--|--|--|
| Resource number:<br>Resource name:<br>Resource area:<br>Resource depth:<br>Location<br>OS sheet reference:<br>National grid ref: | 32/2<br>Wribbenhall<br>22 ha<br>Not known.<br>SO 77 NE, SO 77 SE<br>379086, 275314                               | Ho<br>32/3<br>High<br>32/3<br>High<br>32/3<br>High<br>32/3<br>High<br>32/3<br>High<br>32/3<br>High<br>32/3<br>High<br>32/3<br>High<br>32/3<br>High<br>32/3<br>High<br>32/3<br>High<br>32/3<br>High<br>32/3<br>High<br>32/3<br>High<br>32/3<br>High<br>32/3<br>High<br>32/3<br>High<br>32/3<br>High<br>32/3<br>High<br>32/3<br>High<br>32/3<br>High<br>32/3<br>High<br>32/3<br>High<br>32/3<br>High<br>32/3<br>High<br>32/3<br>High<br>32/3<br>High<br>32/3<br>High<br>32/3<br>High<br>32/3<br>High<br>32/3<br>High<br>32/3<br>High<br>32/3<br>High<br>32/3<br>High<br>32/3<br>High<br>32/3<br>High<br>32/3<br>High<br>32/3<br>High<br>32/3<br>High<br>32/3<br>High<br>32/3<br>High<br>32/3<br>High<br>32/3<br>High<br>32/3<br>High<br>32/3<br>High<br>32/3<br>High<br>32/3<br>High<br>32/3<br>High<br>32/3<br>High<br>32/3<br>High<br>32/3<br>High<br>32/3<br>High<br>32/3<br>High<br>32/3<br>High<br>32/3<br>High<br>32/3<br>High<br>32/3<br>High<br>32/3<br>High<br>32/3<br>High<br>32/3<br>High<br>32/3<br>High<br>32/3<br>High<br>32/3<br>High<br>32/3<br>High<br>32/3<br>High<br>32/3<br>High<br>32/3<br>High<br>32/3<br>High<br>32/3<br>High<br>32/3<br>High<br>32/3<br>High<br>32/3<br>High<br>32/3<br>High<br>32/3<br>High<br>32/3<br>High<br>32/3<br>High<br>32/3<br>High<br>32/3<br>High<br>32/3<br>High<br>32/3<br>High<br>32/3<br>High<br>32/3<br>High<br>32/3<br>High<br>32/3<br>High<br>32/3<br>High<br>32/3<br>High<br>32/3<br>High<br>32/3<br>High<br>32/3<br>High<br>32/3<br>High<br>32/3<br>High<br>32/3<br>High<br>32/3<br>High<br>32/3<br>High<br>32/3<br>High<br>32/3<br>High<br>32/3<br>High<br>32/3<br>High<br>32/3<br>High<br>32/3<br>High<br>32/3<br>High<br>32/3<br>High<br>32/3<br>High<br>32/3<br>High<br>32/3<br>High<br>32/3<br>High<br>32/3<br>High<br>32/3<br>High<br>32/3<br>High<br>32/3<br>High<br>32/3<br>High<br>32/3<br>High<br>32/3<br>High<br>32/3<br>High<br>32/3<br>High<br>32/3<br>High<br>32/3<br>High<br>32/3<br>High<br>32/3<br>High<br>32/3<br>High<br>32/3<br>High<br>32/3<br>High<br>32/3<br>High<br>32/3<br>High<br>32/3<br>High<br>32/3<br>High<br>32/3<br>High<br>32/3<br>High<br>32/3<br>High<br>32/3<br>High<br>32/3<br>High<br>32/3<br>High<br>32/3<br>High<br>32/3<br>High<br>32/3<br>High<br>32/3<br>High<br>32/3<br>High<br>32/3<br>High<br>32/3<br>High<br>32/3<br>High<br>32/3<br>High<br>32/3<br>High<br>32/3<br>High<br>32/3<br>High<br>32/3<br>High<br>32/3<br>High<br>32/3<br>High<br>32/3<br>High<br>32/3<br>High<br>32/3<br>High<br>32/3<br>High<br>32/3<br>High<br>32/3<br>High<br>32/3<br>High<br>32/3<br>High<br>32/3<br>High<br>32/3<br>High<br>32/3<br>High<br>32/3<br>High<br>32/3<br>High<br>32/3<br>High<br>32/3<br>High<br>32/3<br>High<br>32/3<br>High<br>32/3<br>High<br>32/3<br>High<br>32/3<br>High<br>32/3<br>High<br>32/3<br>High<br>32/3<br>High<br>32 |  |  |  |
| <b>Resource description:</b>                                                                                                     |                                                                                                                  |                                                                                                                                                                                                                                                                                                                                                                                                                                                                                                                                                                                                                                                                                                                                                                                                                                                                                                                                                                                                                                                                                                                                                                                                                                                                                                                                                                                                                                                                                                                                                                                                                                                                                                                                                                                                                                                                                                                                                                                                                                                                                                                                                                                                                                                                                                                                                                                                                                                                                                                                                                                                                                                                                                                                                                                                                                          |  |  |  |
| Resource<br>description:                                                                                                         | 1 <sup>st</sup> terrace (Powerhouse) sand and gravel. There is no information on thicknesses in the BGS memoirs. |                                                                                                                                                                                                                                                                                                                                                                                                                                                                                                                                                                                                                                                                                                                                                                                                                                                                                                                                                                                                                                                                                                                                                                                                                                                                                                                                                                                                                                                                                                                                                                                                                                                                                                                                                                                                                                                                                                                                                                                                                                                                                                                                                                                                                                                                                                                                                                                                                                                                                                                                                                                                                                                                                                                                                                                                                                          |  |  |  |
|                                                                                                                                  | ce for the second consu                                                                                          | ultation on MLP (Autumn 2013)                                                                                                                                                                                                                                                                                                                                                                                                                                                                                                                                                                                                                                                                                                                                                                                                                                                                                                                                                                                                                                                                                                                                                                                                                                                                                                                                                                                                                                                                                                                                                                                                                                                                                                                                                                                                                                                                                                                                                                                                                                                                                                                                                                                                                                                                                                                                                                                                                                                                                                                                                                                                                                                                                                                                                                                                            |  |  |  |
| Commentary:                                                                                                                      | A small resource area overlain by the settlements of Bewdley and Wribbenhall.                                    |                                                                                                                                                                                                                                                                                                                                                                                                                                                                                                                                                                                                                                                                                                                                                                                                                                                                                                                                                                                                                                                                                                                                                                                                                                                                                                                                                                                                                                                                                                                                                                                                                                                                                                                                                                                                                                                                                                                                                                                                                                                                                                                                                                                                                                                                                                                                                                                                                                                                                                                                                                                                                                                                                                                                                                                                                                          |  |  |  |
| Crude estimate of                                                                                                                | Depth not known.                                                                                                 |                                                                                                                                                                                                                                                                                                                                                                                                                                                                                                                                                                                                                                                                                                                                                                                                                                                                                                                                                                                                                                                                                                                                                                                                                                                                                                                                                                                                                                                                                                                                                                                                                                                                                                                                                                                                                                                                                                                                                                                                                                                                                                                                                                                                                                                                                                                                                                                                                                                                                                                                                                                                                                                                                                                                                                                                                                          |  |  |  |
| resource:                                                                                                                        |                                                                                                                  |                                                                                                                                                                                                                                                                                                                                                                                                                                                                                                                                                                                                                                                                                                                                                                                                                                                                                                                                                                                                                                                                                                                                                                                                                                                                                                                                                                                                                                                                                                                                                                                                                                                                                                                                                                                                                                                                                                                                                                                                                                                                                                                                                                                                                                                                                                                                                                                                                                                                                                                                                                                                                                                                                                                                                                                                                                          |  |  |  |
| Conclusion:                                                                                                                      | Compromised by development.                                                                                      |                                                                                                                                                                                                                                                                                                                                                                                                                                                                                                                                                                                                                                                                                                                                                                                                                                                                                                                                                                                                                                                                                                                                                                                                                                                                                                                                                                                                                                                                                                                                                                                                                                                                                                                                                                                                                                                                                                                                                                                                                                                                                                                                                                                                                                                                                                                                                                                                                                                                                                                                                                                                                                                                                                                                                                                                                                          |  |  |  |
| Assessment of resour                                                                                                             |                                                                                                                  | onsultation on MLP (Spring 2015)                                                                                                                                                                                                                                                                                                                                                                                                                                                                                                                                                                                                                                                                                                                                                                                                                                                                                                                                                                                                                                                                                                                                                                                                                                                                                                                                                                                                                                                                                                                                                                                                                                                                                                                                                                                                                                                                                                                                                                                                                                                                                                                                                                                                                                                                                                                                                                                                                                                                                                                                                                                                                                                                                                                                                                                                         |  |  |  |
| Revised estimate of                                                                                                              | No change to the assessment.                                                                                     |                                                                                                                                                                                                                                                                                                                                                                                                                                                                                                                                                                                                                                                                                                                                                                                                                                                                                                                                                                                                                                                                                                                                                                                                                                                                                                                                                                                                                                                                                                                                                                                                                                                                                                                                                                                                                                                                                                                                                                                                                                                                                                                                                                                                                                                                                                                                                                                                                                                                                                                                                                                                                                                                                                                                                                                                                                          |  |  |  |
| resource:                                                                                                                        |                                                                                                                  |                                                                                                                                                                                                                                                                                                                                                                                                                                                                                                                                                                                                                                                                                                                                                                                                                                                                                                                                                                                                                                                                                                                                                                                                                                                                                                                                                                                                                                                                                                                                                                                                                                                                                                                                                                                                                                                                                                                                                                                                                                                                                                                                                                                                                                                                                                                                                                                                                                                                                                                                                                                                                                                                                                                                                                                                                                          |  |  |  |
| Conclusion:                                                                                                                      | Compromised by devel                                                                                             | opment.                                                                                                                                                                                                                                                                                                                                                                                                                                                                                                                                                                                                                                                                                                                                                                                                                                                                                                                                                                                                                                                                                                                                                                                                                                                                                                                                                                                                                                                                                                                                                                                                                                                                                                                                                                                                                                                                                                                                                                                                                                                                                                                                                                                                                                                                                                                                                                                                                                                                                                                                                                                                                                                                                                                                                                                                                                  |  |  |  |

| Resource number: 32/3                                                                                                                          |                                                                                                                                                                                                                                                                                                                                   |  |  |  |
|------------------------------------------------------------------------------------------------------------------------------------------------|-----------------------------------------------------------------------------------------------------------------------------------------------------------------------------------------------------------------------------------------------------------------------------------------------------------------------------------|--|--|--|
| Resource name:  Bewdley East Bank    Resource area:  19ha    Resource depth:  Not known    Location                                            | The<br>Heath<br>10/25                                                                                                                                                                                                                                                                                                             |  |  |  |
|                                                                                                                                                |                                                                                                                                                                                                                                                                                                                                   |  |  |  |
| Resource description:      Resource description:    Kidderminster formation solid sand. Kidderminster formation overlying lower mottled sandst | tone (Wildmoor                                                                                                                                                                                                                                                                                                                    |  |  |  |
| formation). The base of the Kidderminster formation is exposed in the lane at Crundalls Far                                                    | Kidderminster formation solid sand. Kidderminster formation overlying lower mottled sandstone (Wildmoor formation). The base of the Kidderminster formation is exposed in the lane at Crundalls Farm and along the railway cutting. Southwards from the farm the formation continues as a ridge extending nearly to the main road |  |  |  |
| at Wribbenhall. No information on depth is given in the BGS memoirs.                                                                           |                                                                                                                                                                                                                                                                                                                                   |  |  |  |
| Assessment of resource for the second consultation on MLP (Autumn 2013)                                                                        |                                                                                                                                                                                                                                                                                                                                   |  |  |  |
| <b>Commentary:</b> A small resource area with some built development on the periphery.                                                         | A small resource area with some built development on the periphery.                                                                                                                                                                                                                                                               |  |  |  |
| Crude estimate of Depth not known                                                                                                              | Depth not known                                                                                                                                                                                                                                                                                                                   |  |  |  |
| resource:                                                                                                                                      |                                                                                                                                                                                                                                                                                                                                   |  |  |  |
|                                                                                                                                                | Not significant: Small deposit with no information to estimate the resource in this area.                                                                                                                                                                                                                                         |  |  |  |
| Not for consideration in defining areas of search.                                                                                             |                                                                                                                                                                                                                                                                                                                                   |  |  |  |
| Assessment of resource for the Third Stage consultation on MLP (Spring 2015)                                                                   |                                                                                                                                                                                                                                                                                                                                   |  |  |  |
| Revised estimate of  No change to the assessment.    resource:                                                                                 |                                                                                                                                                                                                                                                                                                                                   |  |  |  |
| Conclusion: Not significant.                                                                                                                   |                                                                                                                                                                                                                                                                                                                                   |  |  |  |