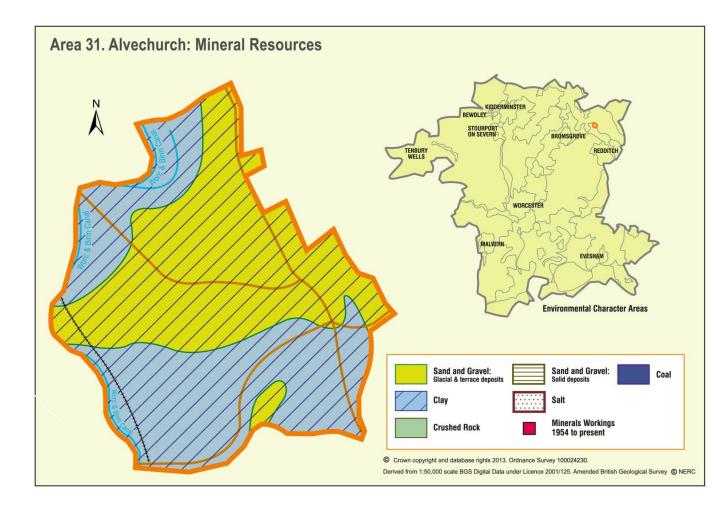

## Sand and gravel

There are no resource areas identified in Alvechurch area for sand and gravel. The sand and gravel deposits in this area are assessed as part of ECA 3 (North Worcestershire Hills).

## Crushed rock

There are no resource areas identified in Alvechurch area for crushed rock.

## Non-aggregates

BGS data indicates that there are deposits of clay in Alvechurch area. Clay has not been considered in the resource assessment, which only addresses Aggregates.