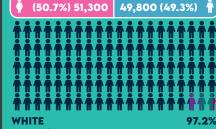

## WYRE FOREST KEY INFO

UNDER 16 2 0 17,400 14

MIXED/MULTIPLE ETHNIC GROUPS 1.2% ASIAN / BRITISH ASIAN 1.4% BLACK / BLACK BRITISH 0.2%

WORKING AGE