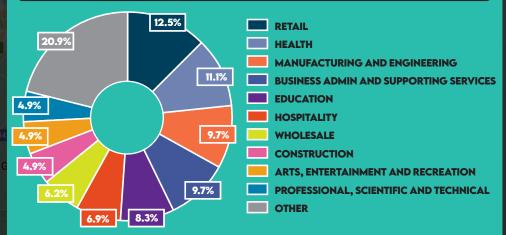

## WYRE FOREST KEY INDUSTRYS

1 // RETAIL 2 // HEALTH 3 // MANUFACTURING AND ENGINEERING

4 // BUSINESS ADMIN AND SUPPORTING SERVICES

Ribbesford Torton Stourport-on-Severn