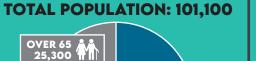

## WYRE FOREST KEY INFO

UNDER 16 2 0 17,400 14

MIXED/MULTIPLE ETHNIC GROUPS 1.2% ASIAN / BRITISH ASIAN 1.4% BLACK / BLACK BRITISH 0.2%

WORKING AGE