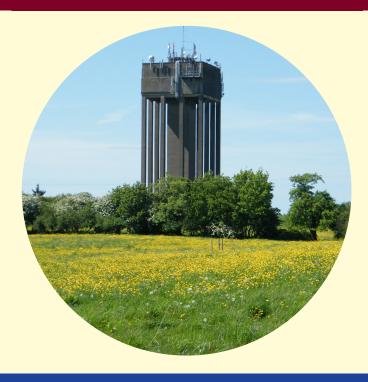

# Water Tower Walk

The Water Tower Walk encircles the prominent Droitwich Water Tower which stands on top of Yew Tree Hill. The tower was built in 1962, standing 110feet tall and containing 150,000 gallons of water. The walk takes you along quiet paths from Droitwich into the surrounding countryside.