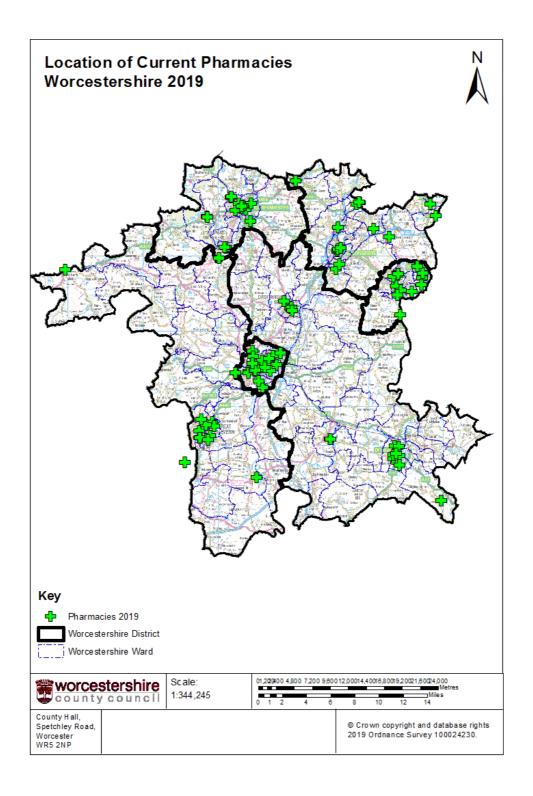

Map 1: Location of Pharmacies across Worcestershire 2019

**Table 1: List of Pharmacies across Worcestershire 2019** 

| Pharmacy Name              | Address                                                   | Town                 | Postcode | District<br>Name |
|----------------------------|-----------------------------------------------------------|----------------------|----------|------------------|
| Lloyds Pharmacy            | 202 New Road                                              | Rubery               | B45 9JA  | Bromsgrove       |
| Barnt Green<br>Pharmacy    | 32 Hewell Road                                            | Barnt Green          | B45 8NE  | Bromsgrove       |
| Morrison's<br>Pharmacy     | Buntsford Park Road                                       | Bromsgrove           | B60 3DX  | Bromsgrove       |
| Rubery Late Night Pharmacy | 196 New Road                                              | Rubery               | B45 9JA  | Bromsgrove       |
| Boots Uk Ltd               | 78 High Street                                            | Bromsgrove           | B61 8EX  | Bromsgrove       |
| Knights Central Pharmacy   | 18 Market Street                                          | Bromsgrove           | B61 8DA  | Bromsgrove       |
| The Co-Operative Pharmacy  | 96 Worcester Road                                         | Hagley               | DY9 0NJ  | Bromsgrove       |
| Lloyds Pharmacy            | 7-8 The Square                                            | Alvechurch           | B48 7LA  | Bromsgrove       |
| Lloyds Pharmacy            | BHI Parkside Medical<br>Centre                            | Bromsgrove           | B61 0AZ  | Bromsgrove       |
| Lloyds Pharmacy            | 221 Station Road                                          | Wythall              | B47 6ET  | Bromsgrove       |
| Knights Pharmacy           | 36 Birmingham Road                                        | Bromsgrove           | B61 0DD  | Bromsgrove       |
| Hollywood<br>Pharmacy      | 59 May Lane                                               | Hollywood            | B47 5PA  | Bromsgrove       |
| Knights Pharmacy           | 102 New Road                                              | Rubery               | B45 9HY  | Bromsgrove       |
| Knights Chemist            | 155-157 Golden Cross<br>Lane                              | Bromsgrove           | B61 0JZ  | Bromsgrove       |
| Lloyds Pharmacy            | 177 New Road                                              | Rubery               | B45 9JA  | Bromsgrove       |
| Lloyds Pharmacy            | 46 New Road                                               | Bromsgrove           | B60 2JT  | Bromsgrove       |
| Boots Uk Ltd               | 33-35 Church Street                                       | Malvern              | WR14 2AA | Malvern Hills    |
| Lygon Pharmacy             | 84 Worcester Road                                         | Malvern              | WR14 1NY | Malvern Hills    |
| Boots Uk Ltd               | Unit 11                                                   | Malvern              | WR14 1JQ | Malvern Hills    |
| C.G. Murray & Son<br>Ltd   | Maple Road                                                | Malvern              | WR14 1GQ | Malvern Hills    |
| Victoria Pharmacy          | 146 Worcester Road                                        | Malvern              | WR14 1SS | Malvern Hills    |
| Rowlands<br>Pharmacy       | 7-9 Teme Street                                           | Tenbury<br>Wells     | WR15 8BB | Malvern Hills    |
| Claremont<br>Pharmacy      | 119-121 Church Street                                     | Malvern              | WR14 2AJ | Malvern Hills    |
| Malvern Pharmacy           | 75 Church Street                                          | Malvern              | WR14 2AE | Malvern Hills    |
| Your Local Boots           | 12 High Street                                            | Upton Upon<br>Severn | WR8 0HB  | Malvern Hills    |
| Murrays Healthcare         | Prospect View Medical<br>Centre, 300 Pickersleigh<br>road | Malvern              | WR14 2GP | Malvern Hills    |
| Lloyds Pharmacy            | 93-95 Barnards Green<br>Road                              | Malvern              | WR14 3LU | Malvern Hills    |