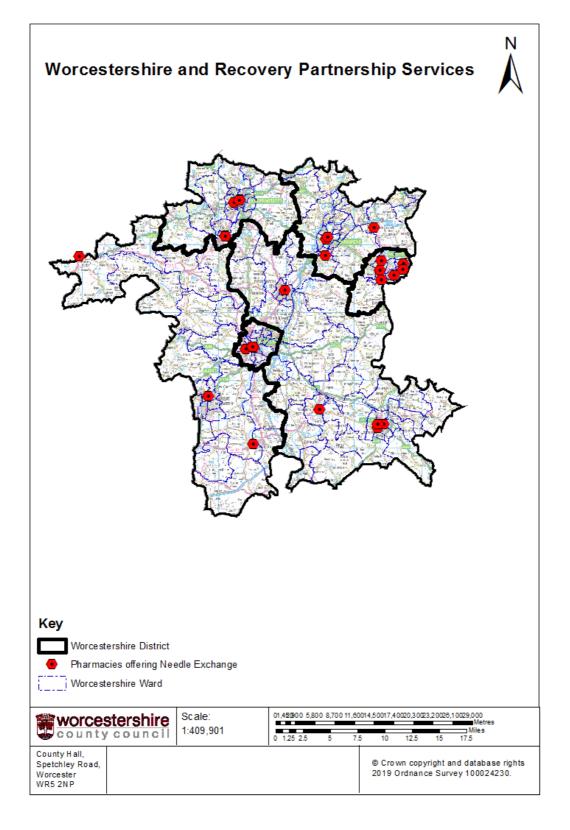

## **Worcestershire Recovery Partnership Services**

Swanswell Charitable Trust (a subsidiary of Cranstoun Group) is commissioned to provide an integrated substance misuse service across Worcestershire. This includes, community based drug and alcohol services, GP shared care and community pharmacy services such as needle and syringe exchange and supervised consumption. Map 8 and Map 9 below show the location of pharmacies offering these services. Table 8 and Table 9 provide a list of names of pharmacies and addresses for pharmacies in Map 8 and Map 9 respectively.

## Map 8: Pharmacies offering Needle Exchange - Worcestershire 2019