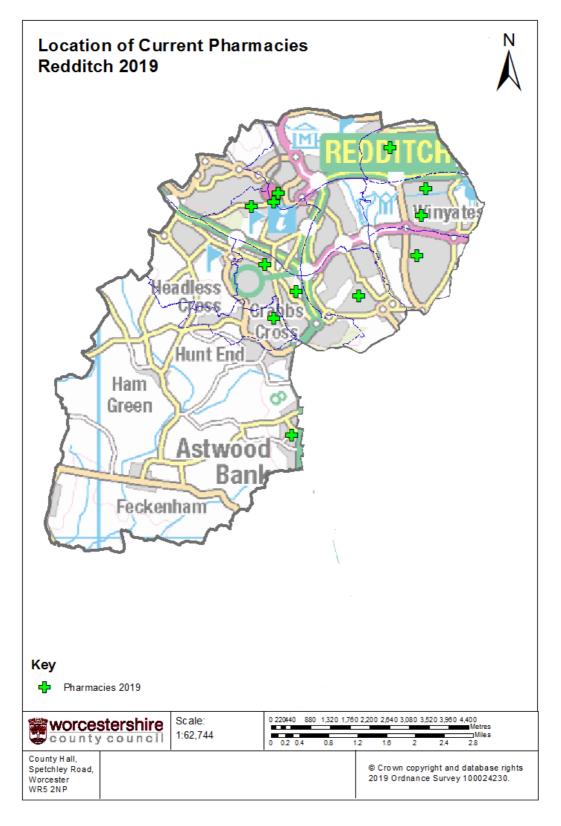

Map 4: Location of Pharmacies for Redditch District 2019

Page | 12

Table 4: List of Pharmacies in Redditch 2019

| Pharmacy Name             | Address                                   | Town                      | Postcode |
|---------------------------|-------------------------------------------|---------------------------|----------|
| Knights Pharmacy Winyates | Winyates Health Centre<br>Winyates Way    | Redditch                  | B98 0NR  |
| Boots UK Ltd              | Farmers Way<br>1-4 Kingfisher walk        | Redditch                  | B97 4EY  |
| Lloyds pharmacy           | Elgar House Surgery Church Road           | Redditch                  | B97 4AB  |
| Knights Pharmacy          | 65 Evesham Road                           | Headless<br>Cross         | B97 5JB  |
| Lloyds pharmacy           | 15 William Street                         | Redditch                  | B97 4AJ  |
| Chemist.net               | 18 Oxleasow Road                          | East Moons<br>Moat        | B98 0RE  |
| Stock and<br>Lindsay Ltd  | 3 Matchborough Centre                     | Matchborough              | B98 0EP  |
| Woodrow<br>Pharmacy       | 9 Woodrow Centre                          | Redditch                  | B98 7RY  |
| Rowlands<br>Pharmacy      | Unit 4, Church Hill Neighbourhood Centre, | Tanhouse<br>Lane Redditch | B98 9AA  |
| Knights Pharmacy          | 1196b Evesham Road                        | Astwood Bank              | B96 6AA  |
| Script care               | 60 Bromsgrove Rd                          | Redditch                  | B97 4RN  |
| Rowlands<br>Pharmacy      | 7 Church Green West                       | Redditch                  | B97 4DU  |
| Church Lane<br>Pharmacy   | 11 Church Rd                              | Redditch                  | B97 4AB  |
| Tesco Instore<br>Pharmacy | Tesco Extra<br>Coldfield Drive            | Redditch                  | B98 7RU  |
| Knights Pharmacy          | 434 Evesham Road                          | Crabbs Cross              | B97 4JX  |