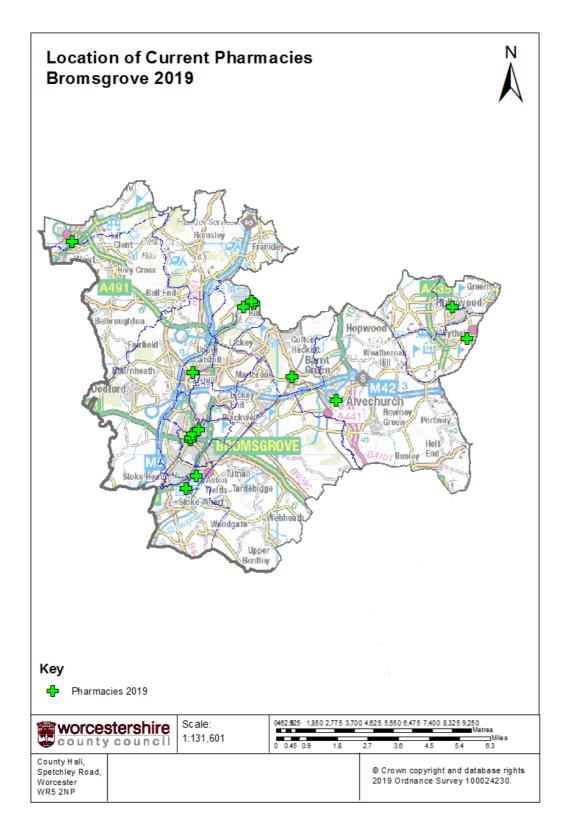

#### Map 2: Location of Pharmacies for Bromsgrove District 2019

Table 2: List of Pharmacies in Bromsgrove 2019

| Pharmacy Name                 | Address                        | Town        | Postcode |
|-------------------------------|--------------------------------|-------------|----------|
| Lloyds Pharmacy               | 202 New Road                   | Rubery      | B45 9JA  |
| Barnt Green Pharmacy          | 32 Hewell Road                 | Barnt Green | B45 8NE  |
| Morrisons Pharmacy            | Buntsford Park Road            | Bromsgrove  | B60 3DX  |
| Rubery Late Night<br>Pharmacy | 196 New Road                   | Rubery      | B45 9JA  |
| Boots Uk Ltd                  | 78 High Street                 | Bromsgrove  | B61 8EX  |
| Knights Central<br>Pharmacy   | 18 Market Street               | Bromsgrove  | B61 8DA  |
| The Co-Operative Pharmacy     | 96 Worcester Road              | Hagley      | DY9 0NJ  |
| Lloyds Pharmacy               | 7-8 The Square                 | Alvechurch  | B48 7LA  |
| Lloyds Pharmacy               | BHI Parkside Medical<br>Centre | Bromsgrove  | B61 0AZ  |
| Lloyds Pharmacy               | 221 Station Road               | Wythall     | B47 6ET  |
| Knights Pharmacy              | 36 Birmingham Road             | Bromsgrove  | B61 0DD  |
| Hollywood Pharmacy            | 59 May Lane                    | Hollywood   | B47 5PA  |
| Knights Pharmacy              | 102 New Road                   | Rubery      | B45 9HY  |
| Knights Chemist               | 155-157 Golden Cross<br>Lane   | Bromsgrove  | B61 0JZ  |
| Lloyds Pharmacy               | 177 New Road                   | Rubery      | B45 9JA  |
| Lloyds Pharmacy               | 46 New Road                    | Bromsgrove  | B60 2JT  |