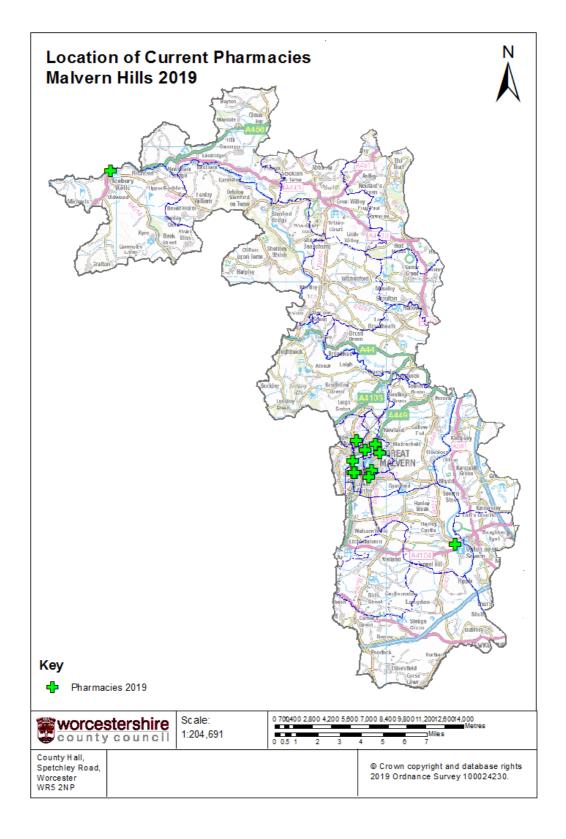

Map 3: Location of Pharmacies for Malvern Hills District 2019

**Table 3: List of Pharmacies in Malvern Hills 2019** 

| Pharmacy Name            | Address                            | Town                 | Postcode |
|--------------------------|------------------------------------|----------------------|----------|
| Boots UK Ltd             | 33-35 Church Street                | Malvern              | WR14 2AA |
| Lygon Pharmacy           | 84 Worcester Road                  | Malvern              | WR14 1NY |
| Boots UK Ltd             | Enigma Retail Park Unit 11         | Malvern              | WR14 1JQ |
| C.G. Murray & Son<br>Ltd | Enigma Business Park Maple<br>Road | Malvern              | WR14 1GQ |
| Victoria Pharmacy        | 146 Worcester Road                 | Malvern              | WR14 1SS |
| Rowlands<br>Pharmacy     | 7-9 Teme Street                    | Tenbury<br>Wells     | WR15 8BB |
| Claremont<br>Pharmacy    | 119-121 Church Street              | Malvern              | WR14 2AJ |
| Malvern Pharmacy         | 75 Church Street                   | Malvern              | WR14 2AE |
| Your local Boots         | 12 High Street                     | Upton Upon<br>Severn | WR8 0HB  |
| Murrays Healthcare       | 300 Pickersleigh Road              | Malvern              | WR14 2GP |
| Lloyds pharmacy          | 93-95 Barnards Green Road          | Malvern              | WR14 3LU |
| Evans Pharmacy           | Galen House 231 Worcester Road     | Malvern              | WR14 1SU |
| Morrison's<br>Pharmacy   | Roman Way                          | Malvern              | WR14 1TZ |