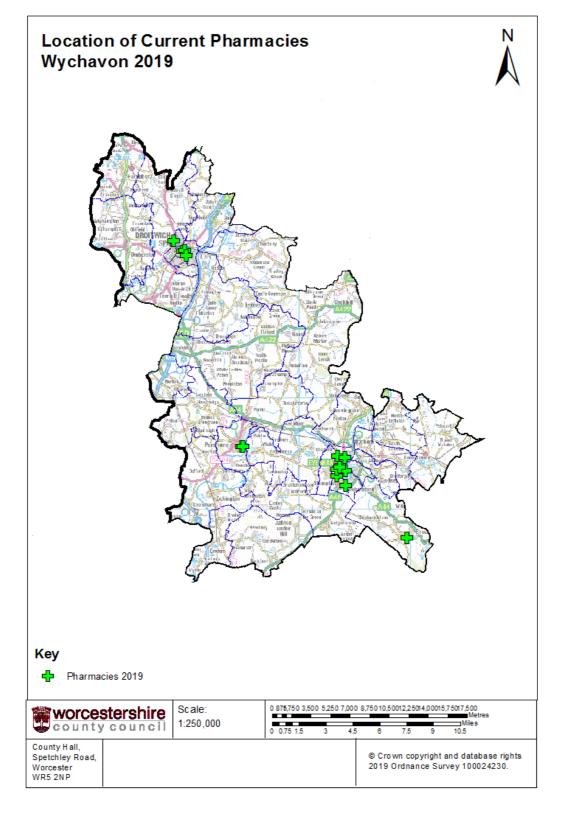

Map 6: Location of Pharmacies for Wychavon District 2019

Table 6: List of Pharmacies in Wychavon 2019

| Pharmacy Name                           | Address                              | Town      | Postcode |
|-----------------------------------------|--------------------------------------|-----------|----------|
| Boots UK Ltd                            | Evesham Retail<br>Park               | Evesham   | WR11 4SQ |
| Droitwich Pharmacy                      | Ombersley Street<br>East             | Droitwich | WR9 8RD  |
| Waterside Pharmacy                      | Waterside<br>Pharmacy                | Evesham   | WR11 6JZ |
| Boots UK Ltd                            | 50 St Andrew's<br>Square             | Droitwich | WR9 8HE  |
| Boots UK Ltd                            | 28 High Street                       | Pershore  | WR10 1BG |
| Boots UK Ltd                            | 19-21 Bridge Street                  | Evesham   | WR11 4QR |
| Vale Pharmacy                           | Evesham Medical<br>Centre Abbey Lane | Evesham   | WR11 4BS |
| Bengeworth Pharmacy (Stewarts pharmacy) | 75/77 Port Street                    | Evesham   | WR11 1LR |
| Corbett Pharmacy                        | 36 Corbett Avenue                    | Droitwich | WR9 7BE  |
| Evesham Pharmacy                        | 30-36 High Street                    | Evesham   | WR11 4HJ |
| Lloyds pharmacy                         | 22 High Street                       | Broadway  | WR12 7DT |
| St Mary Pharmacy                        | Farmers Way<br>Westlands             | Droitwich | WR9 9EQ  |
| Morrisons Pharmacy                      | The Link Four Pools Estate           | Evesham   | WR11 6UT |
| Ogles CM Ltd                            | 36 Church Street                     | Pershore  | WR10 1DT |
| Salts Medilink                          | 5 Keil Close                         | Broadway  | WR12 7DP |