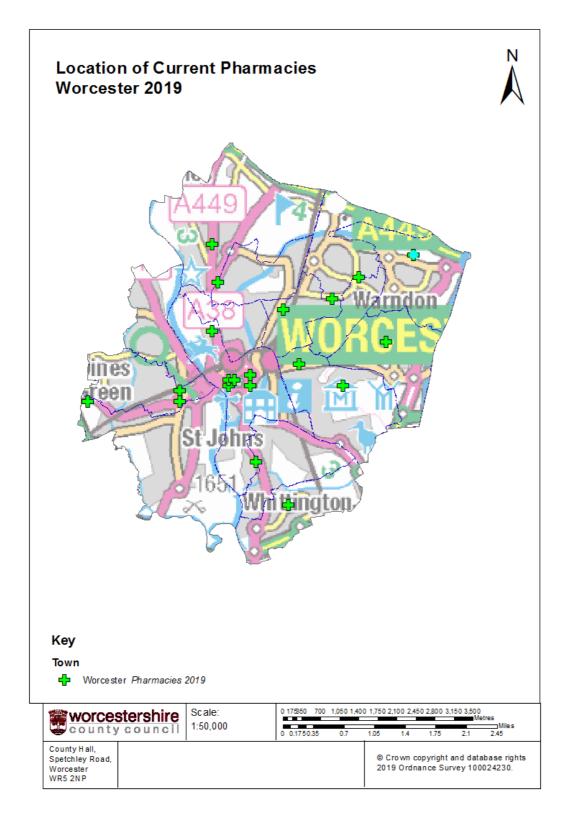

Map 5: Location of Pharmacies for Worcester District 2019

Promoting Health and Well-being

Page | 14

**Table 5: List of Pharmacies in Worcester 2019** 

| Pharmacy Name             | Address                                             | Town                      | Postcode |
|---------------------------|-----------------------------------------------------|---------------------------|----------|
| Tesco Instore<br>Pharmacy | Millwood Drive                                      | Worcester                 | WR4 0UJ  |
| Lloyds pharmacy           | Spring Gardens Health Centre Providence Street      | Worcester                 | WR1 2BS  |
| Lloyds pharmacy           | 3-4 St Peter Drive The Great Shopping Centre        | Worcester                 | WR5 3TA  |
| Giles Pharmacy            | 22 Cranham Drive                                    | Worcester                 | WR4 9PA  |
| Scales Pharmacy           | 27 Lichfield Avenue                                 | Ronkswood<br>Worcester    | WR5 1NW  |
| Scales Pharmacy           | 42 Astwood Road                                     | Worcester                 | WR3 8EZ  |
| Halt Pharmacy             | 1a Ingles Drive                                     | Henwick Halt<br>Worcester | WR2 5HL  |
| Ogles DL Ltd              | 18-20 St John's                                     | Worcester                 | WR2 5AH  |
| Asda Pharmacy             | Silver Street                                       | Lowesmoor<br>Worcester    | WR1 2DA  |
| Nutricia<br>Distribution  | Shire Business Park<br>Wainwright Road              | Worcester                 | WR4 9FA  |
| Murrays<br>Pharmacy       | St John's Medical Centre                            | Worcester                 | WR2 5FB  |
| Claines Pharmacy          | 153/155 Ombersley Road                              | Worcester                 | WR3 7BX  |
| Boots UK Ltd              | 72-74 High Street                                   | Worcester                 | WR1 2EU  |
| J & J Pharmacy            | 177 Bath Road                                       | Worcester                 | WR5 3AQ  |
| Barbourne<br>Pharmacy     | 4 Droitwich Road                                    | Worcester                 | WR4 7LH  |
| Murrays<br>Healthcare     | Elbury Moor Medical Centre Fairfield Close          | Worcester                 | WR4 9TX  |
| Murrays<br>Healthcare     | Turnpike House Medical<br>Centre<br>35 Newtown Road | Worcester                 | WR5 1HG  |
| Kitsons Pharmacy          | 12 Broad Street                                     | Worcester                 | WR1 3LH  |
| Superdrug Stores<br>PLC   | 4-5 St Swithins Street                              | Worcester                 | WR1 2PY  |
| Scales Pharmacy           | 37-38 Upper Tything                                 | Worcester                 | WR1 1JZ  |