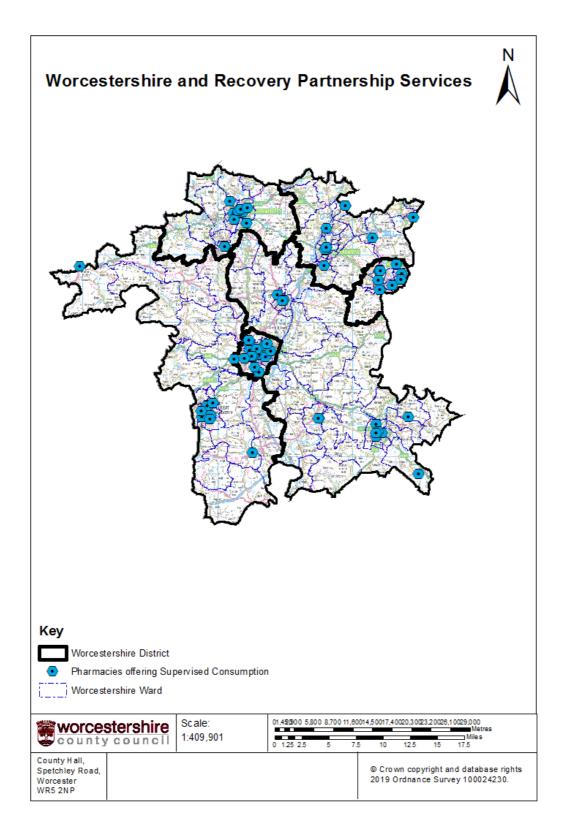

## **Worcestershire Recovery Partnership Services**

Swanswell Charitable Trust (a subsidiary of Cranstoun Group) is commissioned to provide an integrated substance misuse service across Worcestershire. This includes, community based drug and alcohol services, GP shared care and community pharmacy services such as needle and syringe exchange and supervised consumption. Map 8 and Map 9 below show the location of pharmacies offering these services. Table 8 and Table 9 provide a list of names of pharmacies and addresses for pharmacies in Map 8 and Map 9 respectively.

#### Map 9: Pharmacies offering Supervised Consumption - Worcestershire 2019

**Table 9: Pharmacies in Worcestershire offering Supervised Consumption** 

| Pharmacy Name                 | Address                                         | Postcode | Town          |
|-------------------------------|-------------------------------------------------|----------|---------------|
| Lloyds                        | Bhi Parkside, Stourbridge Rd,                   | B61 0AZ  | Bromsgrove    |
| Boots Pharmacy                | 78 High Street                                  | B61 8EX  | Bromsgrove    |
| Knights Pharmacy              | 18 Market Street                                | B61 8DA  | Bromsgrove    |
| Knights Pharmacy              | 155-157 Golden Cross Lane, Catshill             | B61 0JZ  | Bromsgrove    |
| Knights Pharmacy              | 36 Birmingham Road                              | B61 0DD  | Bromsgrove    |
| Lloyds Pharmacy               | BHI Parkside, Stourbridge Road                  | B601 0AZ | Bromsgrove    |
| Morrison's<br>Pharmacy        | Buntsford Park Road                             | B60 3DX  | Bromsgrove    |
| St Mary                       | Farmers Way, Westlands ,                        | WR9 9EQ  | Droitwich     |
| Boots                         | 52 St Andrews Square,                           | WR9 8HE  | Droitwich     |
| Droitwich<br>Pharmacy         | Ombersley Street East,                          | WR9 8RD  | Droitwich     |
| Stewart<br>Pharmacy           | The Chapel, Waterside                           | WR11 1JZ | Evesham       |
| Stewart<br>Pharmacy           | 75-77 Port Street,                              | WR11 3LF | Evesham       |
| Boots                         | Evesham Retail Park, Worcester Road,            | WR11 4AB | Evesham       |
| Evesham<br>Pharmacy           | 36 High Street,                                 | WR11 4HJ | Evesham       |
| Vale Pharmacy                 | Evesham Medical Centre, Abbey Lane,             | WR11 4BS | Evesham       |
| Morrisons<br>Pharmacy         | The Link, Four Pools Estate,                    | WR11 6UT | Evesham       |
| Lloyds                        | 22 High Street, Broadway,                       | WR12 7DT | Evesham       |
| Kidderminster<br>Late Night   | Waterloo Street/ Coventry Street,               | DY10 2BG | Kidderminster |
| Cohen's<br>Pharmacy           | Hume Street Medical Centre, Hume Street,        | DY11 6SF | Kidderminster |
| Swan Centre                   | Units A5/A11, King Charles Square, Swan Centre, | DY10 2AZ | Kidderminster |
| Tesco Castle                  | Castle Road, Kidderminster,                     | DY11 6SW | Kidderminster |
| Co-Op Franche                 | 87 Franche Road,                                | DY11 5BJ | Kidderminster |
| Foley Park                    | 81 Stourport Rd,                                | DY11 7BQ | Kidderminster |
| Comberton Hill                | 24 Comberton Hill,                              | DY10 1QN | Kidderminster |
| Weavers Wharf                 | 15, Park Ln,                                    | DY10 1AA | Kidderminster |
| Boots<br>Bromsgrove<br>Street | 1 Bromsgrove St,                                | DY10 1PF | Kidderminster |
| Co-op Linden Av               | 46 Linden Ave,                                  | DY10 3AA | Kidderminster |
| Nighingale                    | Warbler Place/2 Heronswood Rd,                  | DY10 4EX | Kidderminster |

| Pharmacy Name                | Address                                                  | Postcode | Town                                      |
|------------------------------|----------------------------------------------------------|----------|-------------------------------------------|
| Murrays                      | Victoria Pharmacy, 146 Worcester Road,                   | WR14 1SS | Malvern Hills                             |
| Pharmacy                     | ·                                                        |          |                                           |
| Murrays                      | Prospect View, 300 Pickersleigh Road,                    | WR14 2GP | Malvern Hills                             |
| Pharmacy                     | 7. 14                                                    | )        |                                           |
| Murrays<br>Pharmacy          | The Malvern Pharmacy, 75 Church Street,                  | WR14 2AE | Malvern Hills                             |
| Evans Pharmacy               | Galen House, 231 Worcester Road,                         | WR14 1SU | Malvern Hills                             |
| Boots Midnight               | Malvern Enigma Retail Park,                              | WR14 1JQ | Malvern Hills                             |
| Lloyds                       | 93-95 Barnards Green Road,                               | WR14 3LT | Malvern Hills                             |
|                              |                                                          | WR14 1NY | Malvern Hills                             |
| Lygon Pharmacy               | 84 Worcester Road,                                       |          |                                           |
| CM Ogle Ltd                  | 1 High Street,                                           | WR10 1AB | Pershore                                  |
| Boots                        | 28 High Street,                                          | WR10 1BG | Pershore                                  |
| Boots Pharmacy               | 1-4 Kingfisher Walk                                      | B97 4EY  | Redditch                                  |
| County Pharmacy              | 13-15 Church Road                                        | B97 4AB  | Redditch                                  |
| Knights Pharmacy             | 434 Evesham Road, Crabbs Cross                           | B97 5JB  | Redditch                                  |
| Knights Pharmacy             | 65 Evesham Road, Headless Cross                          | B97 4JX  | Redditch                                  |
| Knights Pharmacy             | 18 Winyates Centre, Winyates                             | B98 0NR  | Redditch                                  |
| Lloyds Pharmacy              | 15 William Street                                        | B97 4AJ  | Redditch                                  |
| Rowland & Co<br>(Retail) LTD | Church Hill Centre, Loxley Close                         | B98 9AA  | Redditch                                  |
| Rowland & Co<br>(Retail) Ltd | 7 Church Green West                                      | B97 4DU  | Redditch                                  |
| Stock & Lindsay<br>Pharmacy  | 3 Matchborough Centre                                    | B98 0EP  | Redditch                                  |
| Woodrow<br>Pharmacy          | 9 Woodrow Centre                                         | B98 7RY  | Redditch                                  |
| Stourport<br>Pharmacy        | York Pharmacy, 14-15 York St,                            | DY13 9EF | Stourport-on-<br>Severn                   |
| Co-Op Lombard                | Lombard Street/ Tan Lane,                                | DY13 8ND | Stourport-On-<br>Severn,<br>Kidderminster |
| Rowlands<br>Pharmacy         | 7-9 Teme Street,                                         | WR15 8BB | Tenbury<br>Wells                          |
| Boots                        | 12 High Street,                                          | WR8 0HB  | Upton- Upon-<br>Severn                    |
| Murrays<br>Pharmacy          | Turnpike House Medical Centre, 35<br>Newtown Road,       | WR5 1HG  | Worcester                                 |
| Scales                       | 27 Lichfield Avenue,                                     | WR5 1NW  | Worcester                                 |
| Murrays<br>Pharmacy          | Henwick Halt Medical Centre, 1A Ingles<br>Drive          | WR2 5HL  | Worcester                                 |
| Murrays<br>Pharmacy          | Barbourne Health Centre, 4 Droitwich Road,               | WR3 7LH  | Worcester                                 |
| Murrays<br>Pharmacy          | Elbury Moor Health Centre, Fairfield Close, Brickfields, | WR4 9TX  | Worcester                                 |

| Pharmacy Name    | Address                               | Postcode | Town      |
|------------------|---------------------------------------|----------|-----------|
| Murrays          | St Johns Medical Centre, 299 Bromyard | WR2 5FB  | Worcester |
| Pharmacy         | Road,                                 |          |           |
| Scales           | 37-38 Upper Tything,                  | WR1 1JZ  | Worcester |
| Scales           | 40-42 Astwood Road,                   | WR3 8EZ  | Worcester |
| Lloyds           | 3-4 Tesco Complex, St Peters Drive,   | WR5 3TA  | Worcester |
| Lloyds           | Spring Gardens Spring Gardens,        | WR1 2BS  | Worcester |
| Tesco            | Mill Wood Drive, Warndon,             | WR4 0UJ  | Worcester |
| Asda             | Silver Street, Lowesmoor,             | WR1 2DA  | Worcester |
| Boots            | 72-74 High Street, Worcester,         | WR1 2EU  | Worcester |
| Giles Pharmacy   | 20-22 Cranham Drive, Warndon,         | WR4 9PA  | Worcester |
| Kitsons          | 12 Broad Street,                      | WR1 3LH  | Worcester |
| Superdrug        | 4-5 St Swithins Street,               | WR1 2PY  | Worcester |
| D L Ogle         | 18 - 20 St Johns, Worcester,          | WR2 5AH  | Worcester |
| Claines Pharmacy | 153 Ombersley Road,                   | WR3 7BX  | Worcester |
| J&J Pharmacy     | 177 Bath Road,                        | WR5 3AQ  | Worcester |