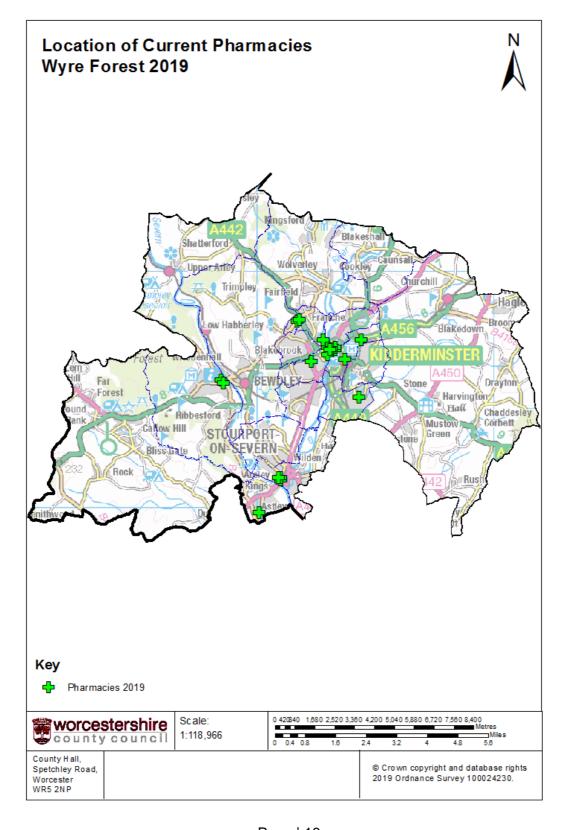

#### Map 7: Location of Pharmacies for Wyre Forest District 2019

Page | 18

Table 7: List of Pharmacies in Wyre Forest 2019

| Pharmacy Name                     | Address                                        | Town                    | Postcode |
|-----------------------------------|------------------------------------------------|-------------------------|----------|
| York Pharmacy                     | 14 York Street                                 | Stourport-on-<br>Severn | DY13 9EF |
| Kidderminster<br>Pharmacy         | 24 Comberton Hill                              | Kidderminster           | DY10 1QN |
| The Church Street Pharmacy        | David Corbett House<br>Callows Lane            | Kidderminster           | DY10 2JG |
| Boots UK Ltd                      | 15 Weavers Wharf                               | Kidderminster           | DY101AA  |
| Stourport Pharmacy                | 13 York St                                     | Stourport-on-<br>Severn | DY13 9EF |
| Areley Kings<br>Pharmacy          | 38 Areley Common                               | Areley Kings            | DY13 0NQ |
| Cohens Chemist                    | Hume Street                                    | Kidderminster           | DY11 6SF |
| Sainsbury's<br>Pharmacy           | 2 Carpet Trades Way                            | Kidderminster           | DY11 6XP |
| The Co-operative Pharmacy         | 87 Franche Road                                | Kidderminster           | DY11 7BQ |
| The Co-operative Pharmacy         | 46 Linden Avenue                               | Kidderminster           | DY10 3AB |
| Tesco Instore<br>Pharmacy         | Tesco Superstore Castle Road                   | Kidderminster           | DY10 1AG |
| Bewdley Pharmacy                  | 68 Load Street                                 | Bewdley                 | DY12 2AW |
| Boots UK Ltd                      | 27 High Street                                 | Stourport-on-<br>Severn | DY13 8BJ |
| Lloyds pharmacy                   | Unit A5/A11 Swan Centre<br>King Charles Square | Kidderminster           | DY10 2BA |
| Kidderminster Late Night Pharmacy | 9 Lower Mill Street                            | Kidderminster           | DY11 6UU |
| The Co-operative Pharmacy         | 81 Stourport Road<br>Foley Park                | Kidderminster           | DY11 5BJ |
| Nightingale<br>Pharmacy           | Unit 2, Heronswood Road Spennells              | Kidderminster           | DY10 4EX |
| The Co-operative Pharmacy         | Co-op Superstore Lombard<br>Street/ Tan Lane   | Stourport-on-<br>Severn | DY13 8ND |
| Kidderminster<br>Pharmacy         | Units A5/A11, King Charles<br>Sq Swan Centre   | Kidderminster           | DY10 2AZ |
| Kidderminster<br>Pharmacy         | 81 Stourport Road Foley<br>Park                | Kidderminster           | DY11 7BQ |
| Health Point Pharmacy             | 66 Load Street                                 | Bewdley                 | DY12 2AW |