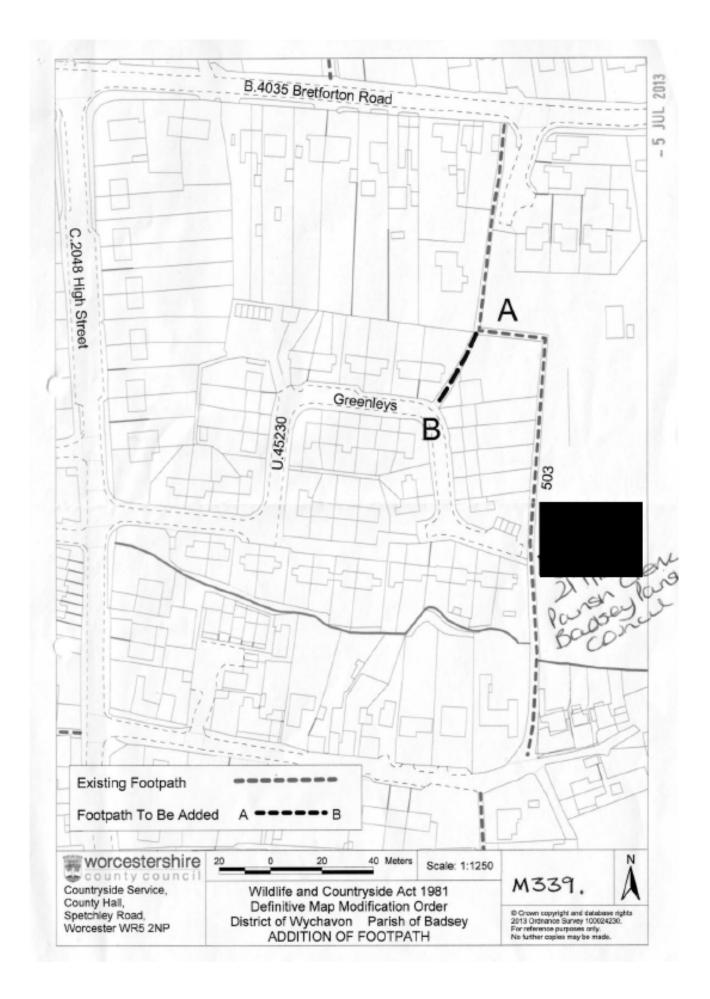

Adding the footpath from Bretforton Road, Badsey WR11 7XG to Green Leys, Badsey WR11 7XE

And shown on the map accompanying this application.

Dated and signed

21 June 2013

Confirmation was also submitted that Notice was served by the applicant on the following landowners of this application being made.