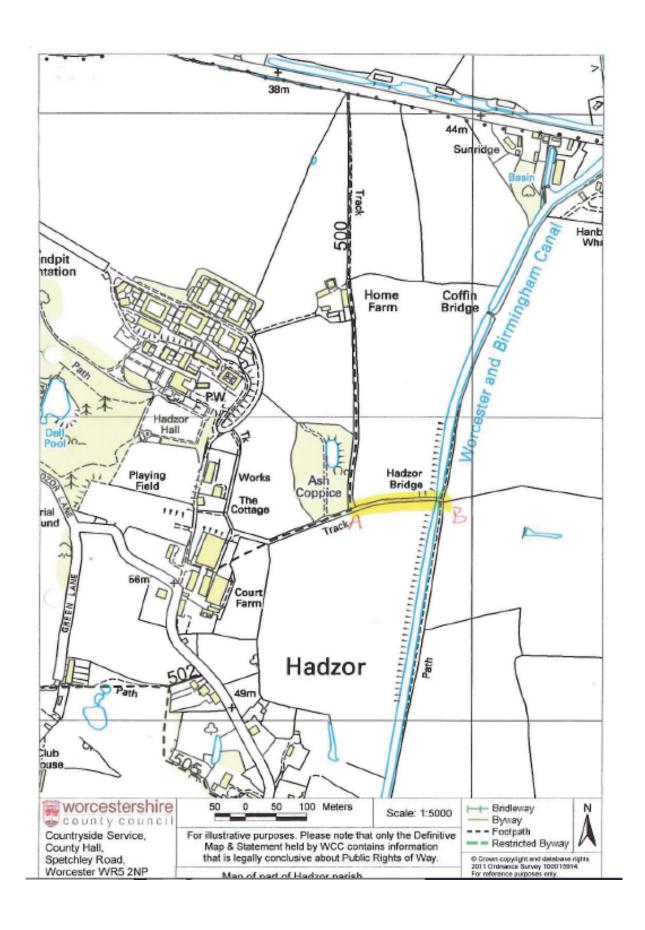

## DEFINITIVE MAP MODIFICATION ORDER APPLICATION PRIORITISATION

| Application    | Addition of a footpath from footpath HZ-<br>500 at Ash Coppice to the Canal Tow path<br>via Hadzor Bridge, Hadzor |
|----------------|-------------------------------------------------------------------------------------------------------------------|
| File Ref       | M336                                                                                                              |
| Applicant      | Saleway Group Parish Council c/o parish clerk                                                                     |
| Date Submitted | 4 September 2012                                                                                                  |

## Application Deference M226

| Application Reference. W336                                                                                                         |  |  |
|-------------------------------------------------------------------------------------------------------------------------------------|--|--|
| Applicant Name                                                                                                                      |  |  |
| Saleway Parish Council                                                                                                              |  |  |
|                                                                                                                                     |  |  |
|                                                                                                                                     |  |  |
|                                                                                                                                     |  |  |
| Applicant Address                                                                                                                   |  |  |
| c/o Mrs S Bradnick, Clerk to Saleway Group                                                                                          |  |  |
|                                                                                                                                     |  |  |
|                                                                                                                                     |  |  |
|                                                                                                                                     |  |  |
| The above hereby apply for an order under section 53(2) of the Wildlife and Countryside Act 1981                                    |  |  |
| modifying the definitive map and statement for the area by:                                                                         |  |  |
| Adding the footpath / bridleway / restricted byway / byway open to all traffic from Ash                                             |  |  |
| Coppice to Hadzor bridge and canal                                                                                                  |  |  |
|                                                                                                                                     |  |  |
|                                                                                                                                     |  |  |
|                                                                                                                                     |  |  |
|                                                                                                                                     |  |  |
| And shown on the map accompanying this application.                                                                                 |  |  |
| Dated and signed                                                                                                                    |  |  |
| 4 September 2012                                                                                                                    |  |  |
|                                                                                                                                     |  |  |
|                                                                                                                                     |  |  |
| Confirmation was also submitted that Notice was served by the applicant on the following landowners of this application being made. |  |  |
|                                                                                                                                     |  |  |
| Pak Mecca Meats Ltd, 162 – 194 Bishops Street, Birmingham, West Midlands B5 7EJ                                                     |  |  |
|                                                                                                                                     |  |  |
|                                                                                                                                     |  |  |

## NOTICE OF APPLICATION FOR MODIFICATION ORDER WILDLIFE AND COUNTRYSIDE ACT 1981

| 10:    | SERVICES                                                                                                                                                                       |
|--------|--------------------------------------------------------------------------------------------------------------------------------------------------------------------------------|
| OF:    | COUNTY HALL, SPETCHLEY ROAD, WORCESTER, WR5 2NP                                                                                                                                |
| l∕We   | SALEWAY PARISH COUNCIL.                                                                                                                                                        |
| of     | C/O MIS SBRADNICK CLERK TO SALEWAY GROUP                                                                                                                                       |
|        | y apply for an order under Section 53(2) of the Wildlife and Countryside Act 1981<br>ying the definitive map and statement for the area by:                                    |
| i.     | Deleting the (footpath) (bridleway) (restricted byway) (byway open to all traffic) No.                                                                                         |
|        | From                                                                                                                                                                           |
|        | То                                                                                                                                                                             |
| ii.    | Adding the (footpath) (bridleway) (restricted byway) (byway open to all traffic)                                                                                               |
|        | From ASM COPPICE                                                                                                                                                               |
|        | TO MADZOR BRIDGE AND CANAL.                                                                                                                                                    |
| III.   | Upgrading/downgrading to a (footpath) (bridleway) (restricted byway) (byway open to all traffic) the (footpath) (bridleway) (restricted byway) (byway open to all traffic) No. |
|        | To                                                                                                                                                                             |
| iv.    | Varying (adding to) the particulars (the definitive statement) relating to the (footpath) (bridleway) (restricted byway) (byway open to all traffic) No.                       |
|        | From                                                                                                                                                                           |
|        |                                                                                                                                                                                |
|        | то                                                                                                                                                                             |
|        |                                                                                                                                                                                |
|        | То                                                                                                                                                                             |
|        | To                                                                                                                                                                             |
| witnes | To                                                                                                                                                                             |