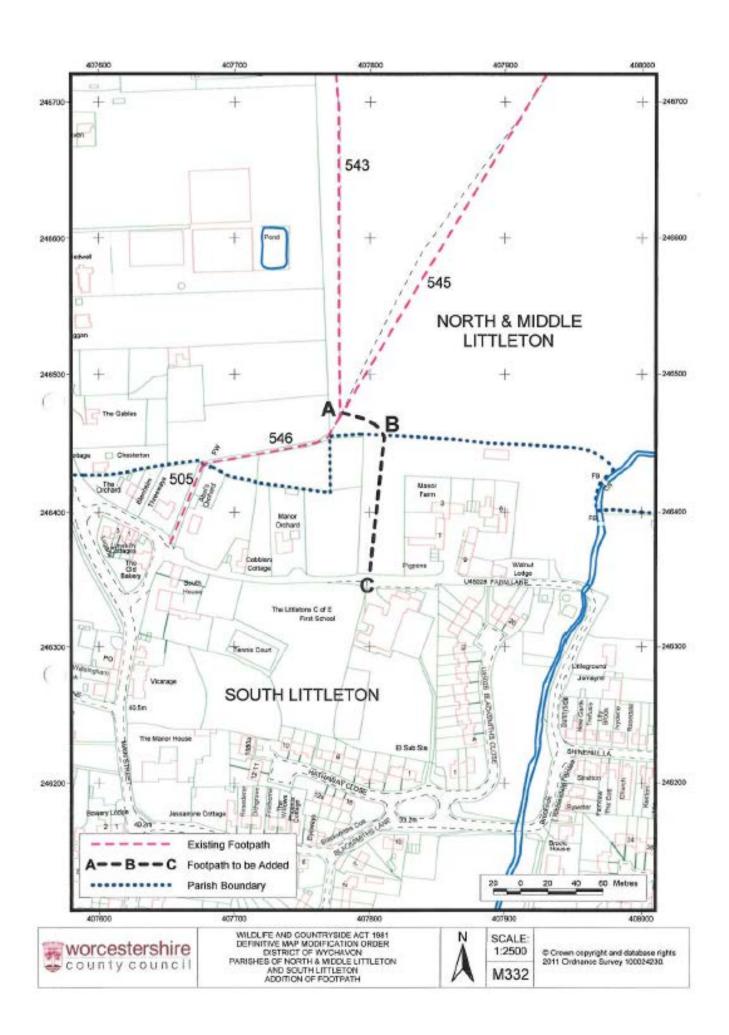

## **Application Reference. M332**

| Application Reference. W332                                                                                                                                  |  |
|--------------------------------------------------------------------------------------------------------------------------------------------------------------|--|
| Applicant Name                                                                                                                                               |  |
| Anthony Gittins                                                                                                                                              |  |
| Applicant Address                                                                                                                                            |  |
| 6 Manor Farm, Farm Lane, South Littleton, Evesham WR11 8UA                                                                                                   |  |
| The above hereby apply for an order under section 53(2) of the Wildlife and Countryside Act 1981 modifying the definitive map and statement for the area by: |  |
| Adding the footpath from Middle Littleton, grid reference SP07786 46463 to Farm Lane, South Littleton, grid reference SP07804 46354                          |  |
| And shown on the map accompanying this application.                                                                                                          |  |
| Dated and signed  27 August 2011                                                                                                                             |  |
| Confirmation was also submitted that Notice was served by the applicant on the following landowners of this application being made.                          |  |

## NOTICE OF APPLICATION FOR MODIFICATION ORDER WILDLIFE AND COUNTRYSIDE ACT 1981

| TO:    | COUNTRYSIDE ACCESS TEAM LEADER (MAPPING), ENVIRONMENTAL SERVICES                                                                                                                          |
|--------|-------------------------------------------------------------------------------------------------------------------------------------------------------------------------------------------|
| OF:    | COUNTY HALL, SPETCHLEY ROAD, WORCESTER, WR5 2NP                                                                                                                                           |
| I/We.  | ANTHONY GITTINS                                                                                                                                                                           |
| of(    | MANOR FARM, FARM LANE, SOUTH LITTLETON, EVERIAM, WRII 84A                                                                                                                                 |
|        | y apply for an order under Section 53(2) of the Wildlife and Countryside Act 1981<br>ying the definitive map and statement for the area by:                                               |
| i.     | Deleting the (footpath) (bridleway) (restricted byway) (byway open to all traffic) No.                                                                                                    |
|        | From                                                                                                                                                                                      |
|        | То                                                                                                                                                                                        |
| ii.    | Adding the (footpath) (bridleway) (restricted byway) (byway open to all traffic)                                                                                                          |
|        | From MIADLE LITTLETON GRID REFERENCE SP 07786 46463                                                                                                                                       |
|        | TO FARM LANE, SOUTH LITTLETON GRID REFERENCE SPOTSON 46354                                                                                                                                |
| iii.   | Upgrading/downgrading to a (footpath) (bridleway) (restricted byway) (byway open to all traffic) the (footpath) (bridleway) (restricted byway) (byway open to all traffic) No.            |
|        | From                                                                                                                                                                                      |
|        | To                                                                                                                                                                                        |
| iv.    | Varying (adding to) the particulars (the definitive statement) relating to the (footpath) (bridleway) (restricted byway) (byway open to all traffic) No.                                  |
|        | From                                                                                                                                                                                      |
|        | To                                                                                                                                                                                        |
|        | By providing that                                                                                                                                                                         |
|        |                                                                                                                                                                                           |
|        | and shown on map accompanying this application.                                                                                                                                           |
| witnes | attach copies of the following documentary evidence (including statements of<br>isses) in support of this application. (Please attach on a separate sheet a list of<br>nents/statements). |
| Dated  | 21-8- 20.// Signed                                                                                                                                                                        |