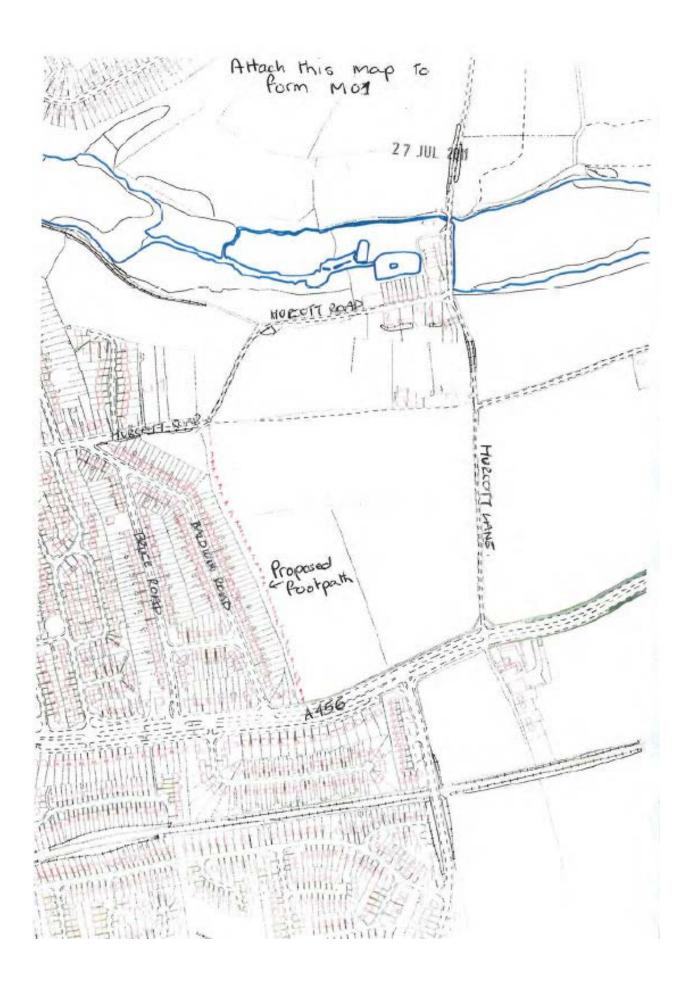

# DEFINITIVE MAP MODIFICATION ORDER APPLICATION PRIORITISATION

| Application    | Application to add a footpath from Birmingham Road, Kidderminster to Hurcott Road, Kidderminster |
|----------------|--------------------------------------------------------------------------------------------------|
| File Ref       | M331                                                                                             |
| Applicant      | Various                                                                                          |
| Date Submitted | July 2011                                                                                        |

### **Application Reference. M331**

| Application Reference: Moor                                                                                                                                                |
|----------------------------------------------------------------------------------------------------------------------------------------------------------------------------|
| Applicant Name                                                                                                                                                             |
| Various                                                                                                                                                                    |
|                                                                                                                                                                            |
|                                                                                                                                                                            |
| Applicant Address                                                                                                                                                          |
|                                                                                                                                                                            |
|                                                                                                                                                                            |
|                                                                                                                                                                            |
| The above hereby apply for an order under section 53(2) of the Wildlife and Countryside Act 1981 modifying the definitive map and statement for the area by:               |
| Adding the footpath from Birmingham Road, Kidderminster to Hurcott Road, Kidderminster                                                                                     |
|                                                                                                                                                                            |
|                                                                                                                                                                            |
|                                                                                                                                                                            |
|                                                                                                                                                                            |
| And shown on the map accompanying this application.                                                                                                                        |
| Dated and signed                                                                                                                                                           |
| July 2011                                                                                                                                                                  |
|                                                                                                                                                                            |
| Confirmation was also submitted that Notice was served by the applicant on the following landowners of this application being made.                                        |
| L S Dixon Group Ltd, Lowerhouse Mills, Bollington, Macclesfield, Cheshire SK10 5HW Shaun Jones (Agent for Occupiers), Halls Holdings Ltd, Welsh Bridge, Shrewsbury SY3 8LA |
|                                                                                                                                                                            |