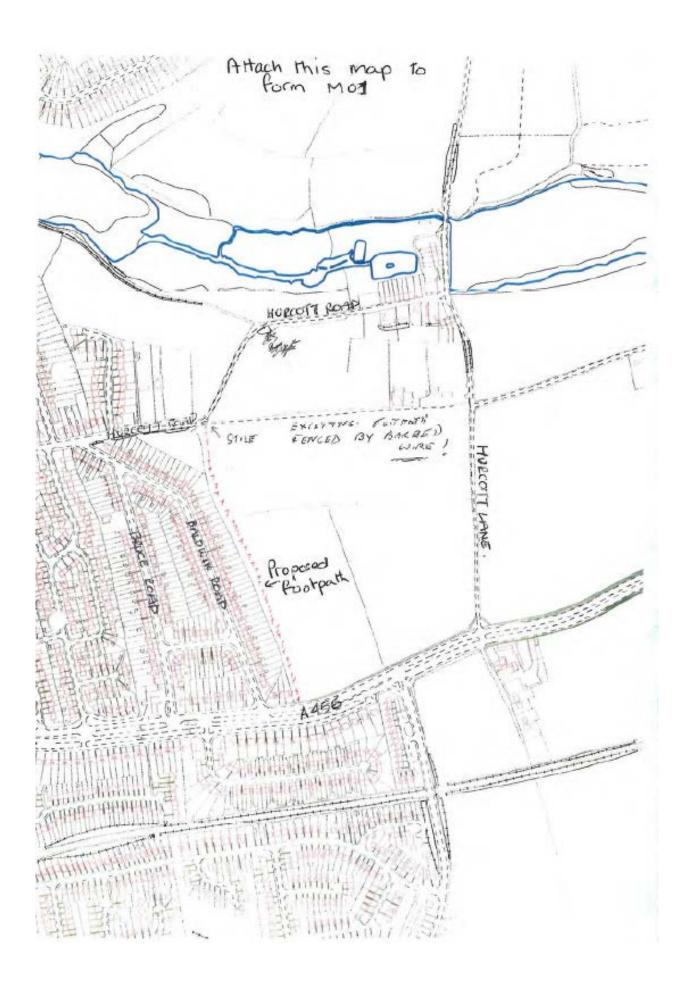

### **Application Reference. M331**

| Application Reference: Moor                                                                                                                                                |
|----------------------------------------------------------------------------------------------------------------------------------------------------------------------------|
| Applicant Name                                                                                                                                                             |
| Various                                                                                                                                                                    |
|                                                                                                                                                                            |
|                                                                                                                                                                            |
| Applicant Address                                                                                                                                                          |
|                                                                                                                                                                            |
|                                                                                                                                                                            |
|                                                                                                                                                                            |
| The above hereby apply for an order under section 53(2) of the Wildlife and Countryside Act 1981 modifying the definitive map and statement for the area by:               |
| Adding the footpath from Birmingham Road, Kidderminster to Hurcott Road, Kidderminster                                                                                     |
|                                                                                                                                                                            |
|                                                                                                                                                                            |
|                                                                                                                                                                            |
|                                                                                                                                                                            |
| And shown on the map accompanying this application.                                                                                                                        |
| Dated and signed                                                                                                                                                           |
| July 2011                                                                                                                                                                  |
|                                                                                                                                                                            |
| Confirmation was also submitted that Notice was served by the applicant on the following landowners of this application being made.                                        |
| L S Dixon Group Ltd, Lowerhouse Mills, Bollington, Macclesfield, Cheshire SK10 5HW Shaun Jones (Agent for Occupiers), Halls Holdings Ltd, Welsh Bridge, Shrewsbury SY3 8LA |
|                                                                                                                                                                            |