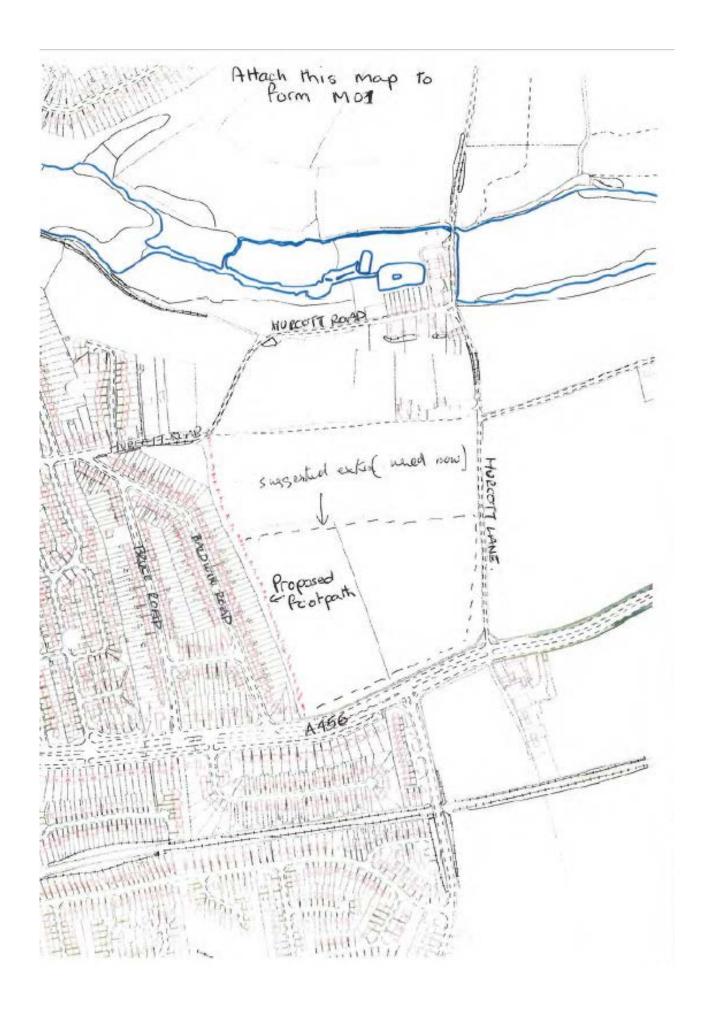

### **Application Reference. M331**

| Application Reference: Moor                                                                                                                                                |
|----------------------------------------------------------------------------------------------------------------------------------------------------------------------------|
| Applicant Name                                                                                                                                                             |
| Various                                                                                                                                                                    |
|                                                                                                                                                                            |
|                                                                                                                                                                            |
| Applicant Address                                                                                                                                                          |
|                                                                                                                                                                            |
|                                                                                                                                                                            |
|                                                                                                                                                                            |
| The above hereby apply for an order under section 53(2) of the Wildlife and Countryside Act 1981 modifying the definitive map and statement for the area by:               |
| Adding the footpath from Birmingham Road, Kidderminster to Hurcott Road, Kidderminster                                                                                     |
|                                                                                                                                                                            |
|                                                                                                                                                                            |
|                                                                                                                                                                            |
|                                                                                                                                                                            |
| And shown on the map accompanying this application.                                                                                                                        |
| Dated and signed                                                                                                                                                           |
| July 2011                                                                                                                                                                  |
|                                                                                                                                                                            |
| Confirmation was also submitted that Notice was served by the applicant on the following landowners of this application being made.                                        |
| L S Dixon Group Ltd, Lowerhouse Mills, Bollington, Macclesfield, Cheshire SK10 5HW Shaun Jones (Agent for Occupiers), Halls Holdings Ltd, Welsh Bridge, Shrewsbury SY3 8LA |
|                                                                                                                                                                            |