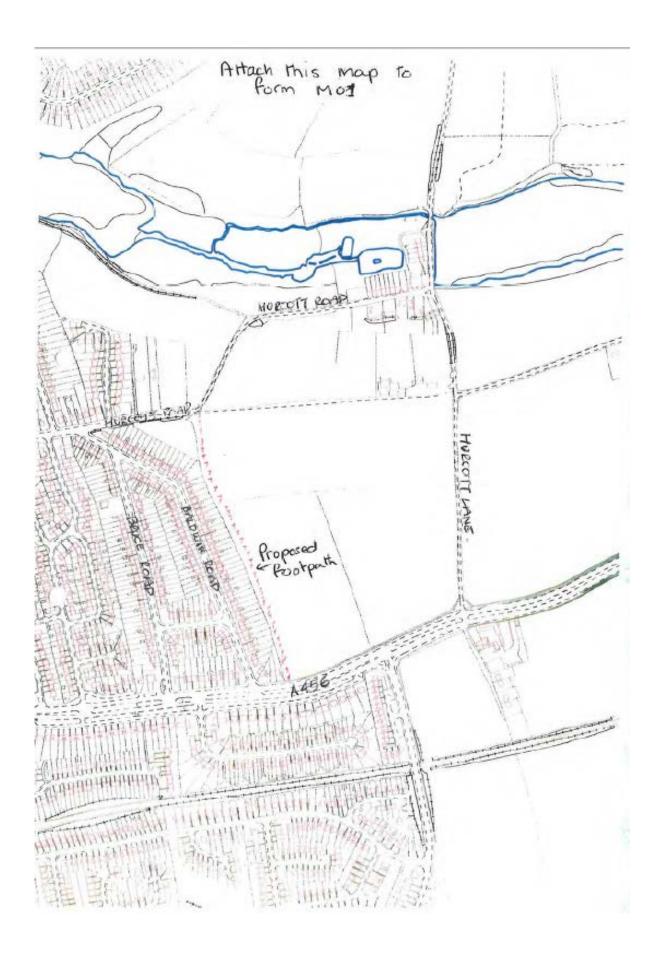

### **Application Reference. M331**

| Application Reference: Moor                                                                                                                                                |
|----------------------------------------------------------------------------------------------------------------------------------------------------------------------------|
| Applicant Name                                                                                                                                                             |
| Various                                                                                                                                                                    |
|                                                                                                                                                                            |
|                                                                                                                                                                            |
| Applicant Address                                                                                                                                                          |
|                                                                                                                                                                            |
|                                                                                                                                                                            |
|                                                                                                                                                                            |
| The above hereby apply for an order under section 53(2) of the Wildlife and Countryside Act 1981 modifying the definitive map and statement for the area by:               |
| Adding the footpath from Birmingham Road, Kidderminster to Hurcott Road, Kidderminster                                                                                     |
|                                                                                                                                                                            |
|                                                                                                                                                                            |
|                                                                                                                                                                            |
|                                                                                                                                                                            |
| And shown on the map accompanying this application.                                                                                                                        |
| Dated and signed                                                                                                                                                           |
| July 2011                                                                                                                                                                  |
|                                                                                                                                                                            |
| Confirmation was also submitted that Notice was served by the applicant on the following landowners of this application being made.                                        |
| L S Dixon Group Ltd, Lowerhouse Mills, Bollington, Macclesfield, Cheshire SK10 5HW Shaun Jones (Agent for Occupiers), Halls Holdings Ltd, Welsh Bridge, Shrewsbury SY3 8LA |
|                                                                                                                                                                            |