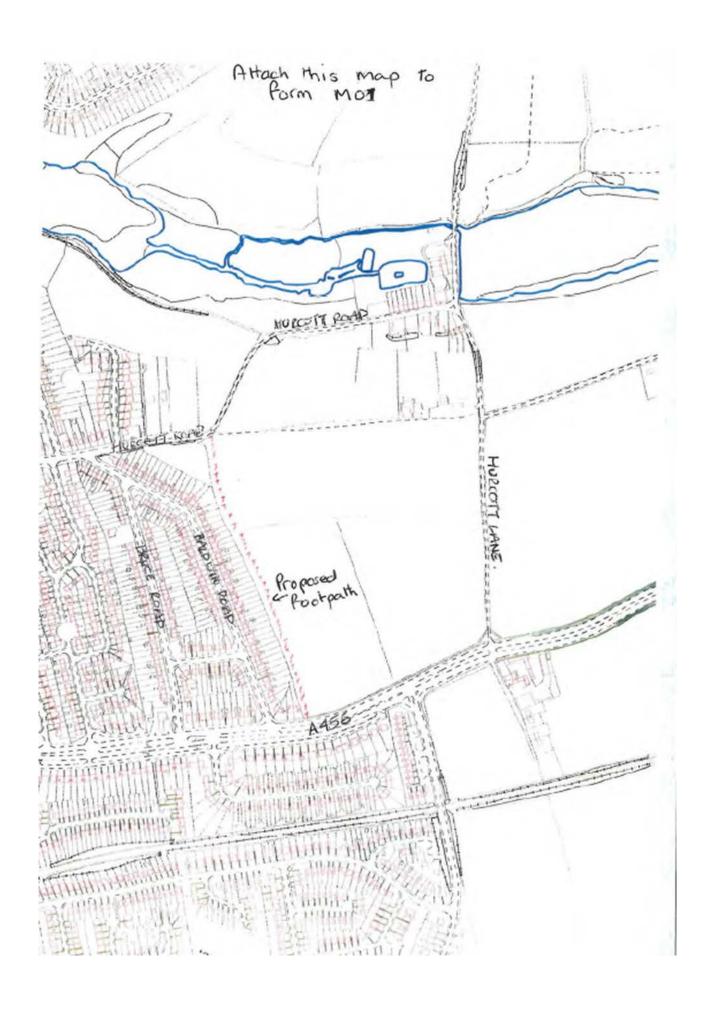

### **Application Reference. M331**

| Application Reference: Moor                                                                                                                                                |
|----------------------------------------------------------------------------------------------------------------------------------------------------------------------------|
| Applicant Name                                                                                                                                                             |
| Various                                                                                                                                                                    |
|                                                                                                                                                                            |
|                                                                                                                                                                            |
| Applicant Address                                                                                                                                                          |
|                                                                                                                                                                            |
|                                                                                                                                                                            |
|                                                                                                                                                                            |
| The above hereby apply for an order under section 53(2) of the Wildlife and Countryside Act 1981 modifying the definitive map and statement for the area by:               |
| Adding the footpath from Birmingham Road, Kidderminster to Hurcott Road, Kidderminster                                                                                     |
|                                                                                                                                                                            |
|                                                                                                                                                                            |
|                                                                                                                                                                            |
|                                                                                                                                                                            |
| And shown on the map accompanying this application.                                                                                                                        |
| Dated and signed                                                                                                                                                           |
| July 2011                                                                                                                                                                  |
|                                                                                                                                                                            |
| Confirmation was also submitted that Notice was served by the applicant on the following landowners of this application being made.                                        |
| L S Dixon Group Ltd, Lowerhouse Mills, Bollington, Macclesfield, Cheshire SK10 5HW Shaun Jones (Agent for Occupiers), Halls Holdings Ltd, Welsh Bridge, Shrewsbury SY3 8LA |
|                                                                                                                                                                            |