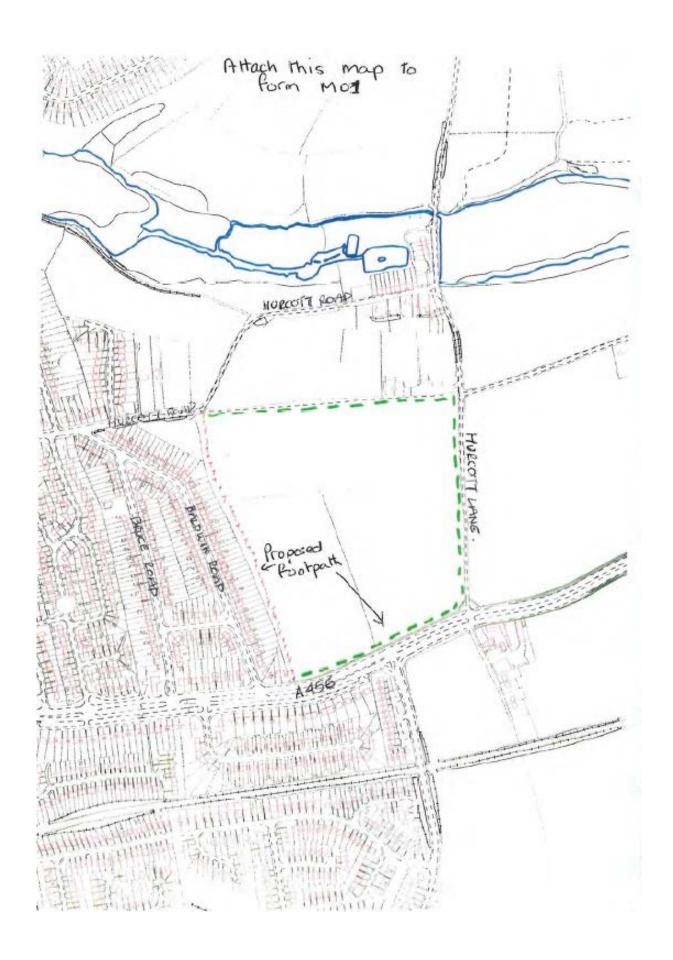

### **Application Reference. M331**

| Application Reference: Moor                                                                                                                                                |
|----------------------------------------------------------------------------------------------------------------------------------------------------------------------------|
| Applicant Name                                                                                                                                                             |
| Various                                                                                                                                                                    |
|                                                                                                                                                                            |
|                                                                                                                                                                            |
| Applicant Address                                                                                                                                                          |
|                                                                                                                                                                            |
|                                                                                                                                                                            |
|                                                                                                                                                                            |
| The above hereby apply for an order under section 53(2) of the Wildlife and Countryside Act 1981 modifying the definitive map and statement for the area by:               |
| Adding the footpath from Birmingham Road, Kidderminster to Hurcott Road, Kidderminster                                                                                     |
|                                                                                                                                                                            |
|                                                                                                                                                                            |
|                                                                                                                                                                            |
|                                                                                                                                                                            |
| And shown on the map accompanying this application.                                                                                                                        |
| Dated and signed                                                                                                                                                           |
| July 2011                                                                                                                                                                  |
|                                                                                                                                                                            |
| Confirmation was also submitted that Notice was served by the applicant on the following landowners of this application being made.                                        |
| L S Dixon Group Ltd, Lowerhouse Mills, Bollington, Macclesfield, Cheshire SK10 5HW Shaun Jones (Agent for Occupiers), Halls Holdings Ltd, Welsh Bridge, Shrewsbury SY3 8LA |
|                                                                                                                                                                            |