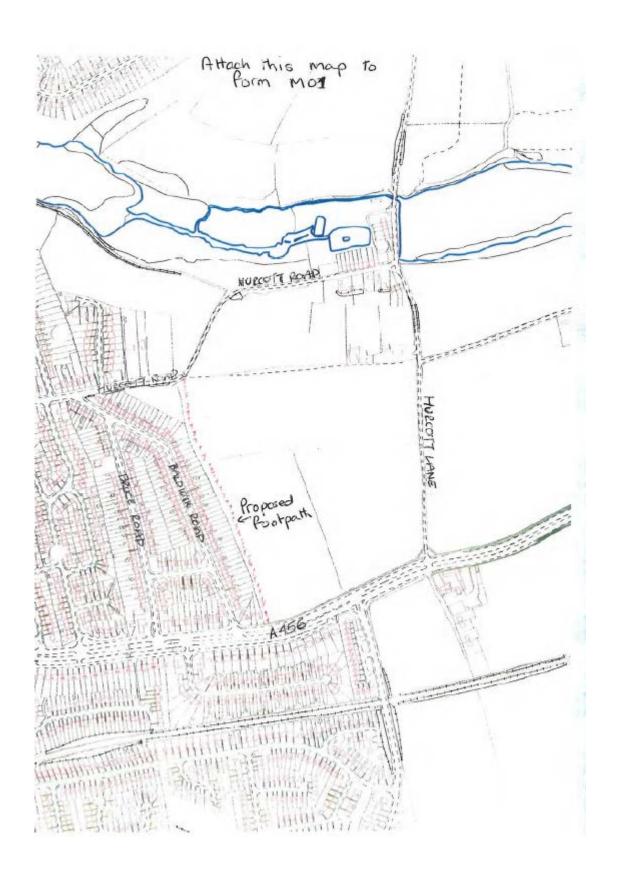

### **Application Reference. M331**

| Application Reference: Moor                                                                                                                                                |
|----------------------------------------------------------------------------------------------------------------------------------------------------------------------------|
| Applicant Name                                                                                                                                                             |
| Various                                                                                                                                                                    |
|                                                                                                                                                                            |
|                                                                                                                                                                            |
| Applicant Address                                                                                                                                                          |
|                                                                                                                                                                            |
|                                                                                                                                                                            |
|                                                                                                                                                                            |
| The above hereby apply for an order under section 53(2) of the Wildlife and Countryside Act 1981 modifying the definitive map and statement for the area by:               |
| Adding the footpath from Birmingham Road, Kidderminster to Hurcott Road, Kidderminster                                                                                     |
|                                                                                                                                                                            |
|                                                                                                                                                                            |
|                                                                                                                                                                            |
|                                                                                                                                                                            |
| And shown on the map accompanying this application.                                                                                                                        |
| Dated and signed                                                                                                                                                           |
| July 2011                                                                                                                                                                  |
|                                                                                                                                                                            |
| Confirmation was also submitted that Notice was served by the applicant on the following landowners of this application being made.                                        |
| L S Dixon Group Ltd, Lowerhouse Mills, Bollington, Macclesfield, Cheshire SK10 5HW Shaun Jones (Agent for Occupiers), Halls Holdings Ltd, Welsh Bridge, Shrewsbury SY3 8LA |
|                                                                                                                                                                            |