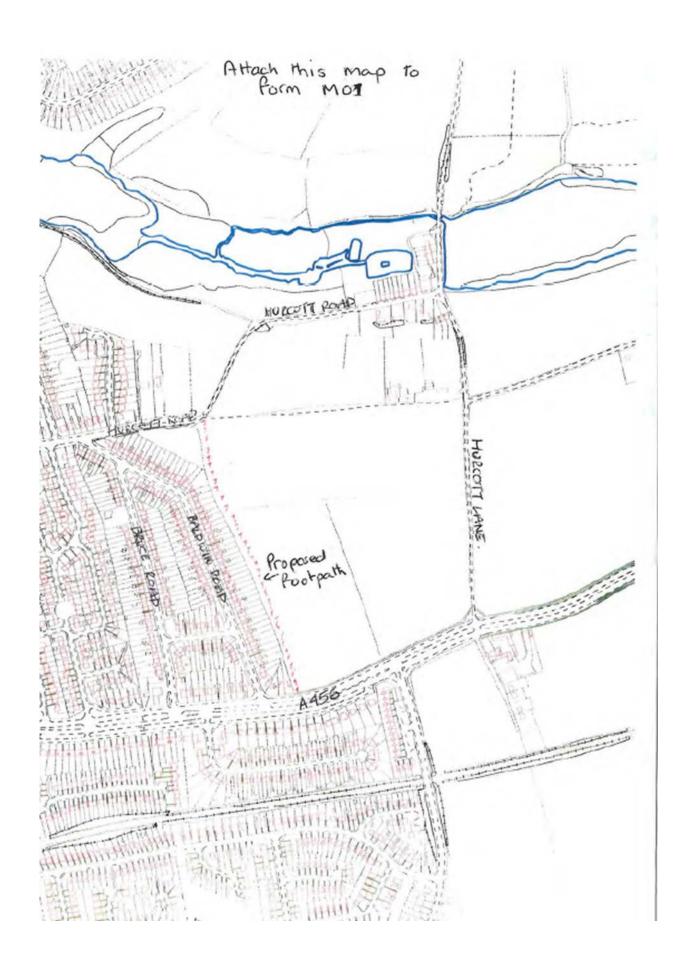

### **Application Reference. M331**

| Application Reference: Moor                                                                                                                                                |
|----------------------------------------------------------------------------------------------------------------------------------------------------------------------------|
| Applicant Name                                                                                                                                                             |
| Various                                                                                                                                                                    |
|                                                                                                                                                                            |
|                                                                                                                                                                            |
| Applicant Address                                                                                                                                                          |
|                                                                                                                                                                            |
|                                                                                                                                                                            |
|                                                                                                                                                                            |
| The above hereby apply for an order under section 53(2) of the Wildlife and Countryside Act 1981 modifying the definitive map and statement for the area by:               |
| Adding the footpath from Birmingham Road, Kidderminster to Hurcott Road, Kidderminster                                                                                     |
|                                                                                                                                                                            |
|                                                                                                                                                                            |
|                                                                                                                                                                            |
|                                                                                                                                                                            |
| And shown on the map accompanying this application.                                                                                                                        |
| Dated and signed                                                                                                                                                           |
| July 2011                                                                                                                                                                  |
|                                                                                                                                                                            |
| Confirmation was also submitted that Notice was served by the applicant on the following landowners of this application being made.                                        |
| L S Dixon Group Ltd, Lowerhouse Mills, Bollington, Macclesfield, Cheshire SK10 5HW Shaun Jones (Agent for Occupiers), Halls Holdings Ltd, Welsh Bridge, Shrewsbury SY3 8LA |
|                                                                                                                                                                            |