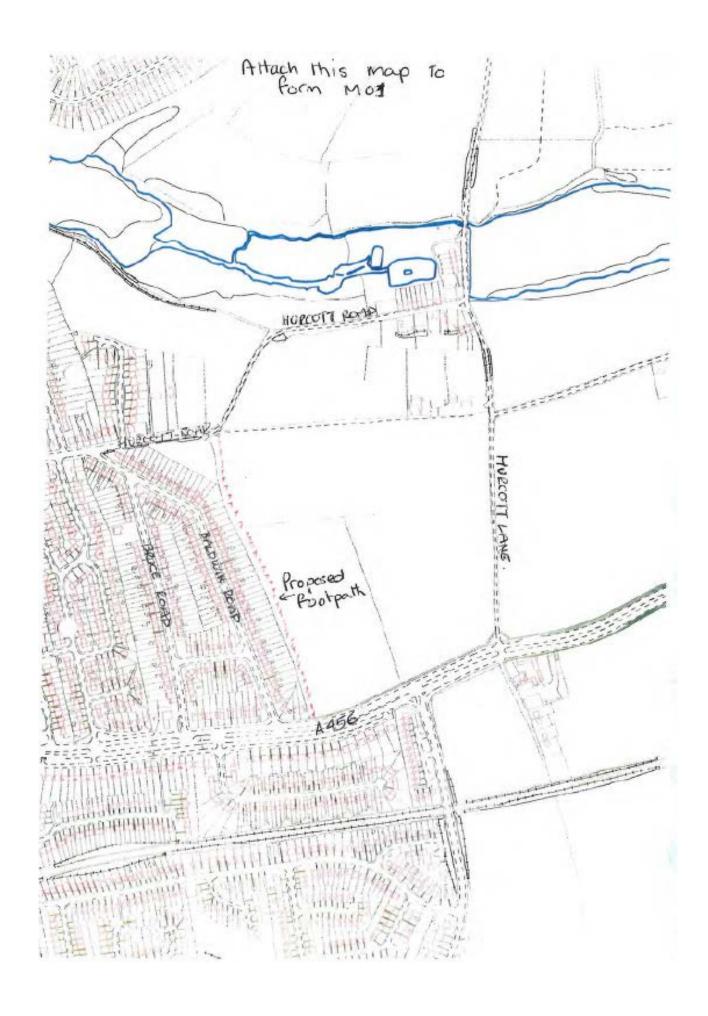

### **Application Reference. M331**

| Application Reference: Moor                                                                                                                                                |
|----------------------------------------------------------------------------------------------------------------------------------------------------------------------------|
| Applicant Name                                                                                                                                                             |
| Various                                                                                                                                                                    |
|                                                                                                                                                                            |
|                                                                                                                                                                            |
| Applicant Address                                                                                                                                                          |
|                                                                                                                                                                            |
|                                                                                                                                                                            |
|                                                                                                                                                                            |
| The above hereby apply for an order under section 53(2) of the Wildlife and Countryside Act 1981 modifying the definitive map and statement for the area by:               |
| Adding the footpath from Birmingham Road, Kidderminster to Hurcott Road, Kidderminster                                                                                     |
|                                                                                                                                                                            |
|                                                                                                                                                                            |
|                                                                                                                                                                            |
|                                                                                                                                                                            |
| And shown on the map accompanying this application.                                                                                                                        |
| Dated and signed                                                                                                                                                           |
| July 2011                                                                                                                                                                  |
|                                                                                                                                                                            |
| Confirmation was also submitted that Notice was served by the applicant on the following landowners of this application being made.                                        |
| L S Dixon Group Ltd, Lowerhouse Mills, Bollington, Macclesfield, Cheshire SK10 5HW Shaun Jones (Agent for Occupiers), Halls Holdings Ltd, Welsh Bridge, Shrewsbury SY3 8LA |
|                                                                                                                                                                            |