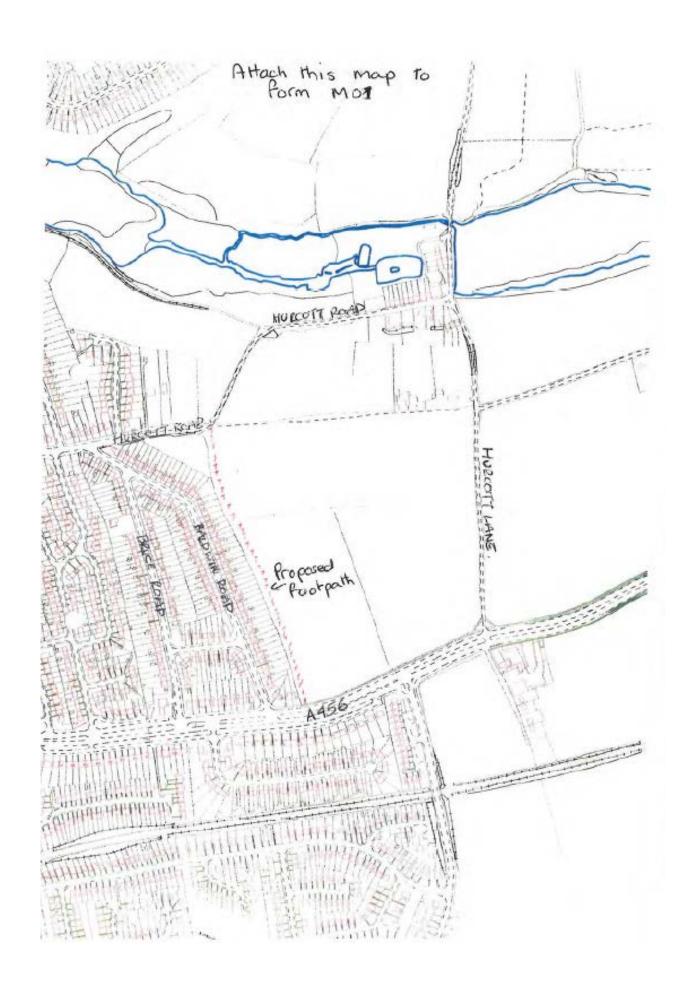

# DEFINITIVE MAP MODIFICATION ORDER APPLICATION PRIORITISATION

| Application    | Application to add a footpath from Birmingham Road, Kidderminster to Hurcott Road, Kidderminster |
|----------------|--------------------------------------------------------------------------------------------------|
| File Ref       | M331                                                                                             |
| Applicant      | Various                                                                                          |
| Date Submitted | July 2011                                                                                        |

### **Application Reference. M331**

| Application Reference: Moor                                                                                                                                                |
|----------------------------------------------------------------------------------------------------------------------------------------------------------------------------|
| Applicant Name                                                                                                                                                             |
| Various                                                                                                                                                                    |
|                                                                                                                                                                            |
|                                                                                                                                                                            |
| Applicant Address                                                                                                                                                          |
|                                                                                                                                                                            |
|                                                                                                                                                                            |
|                                                                                                                                                                            |
| The above hereby apply for an order under section 53(2) of the Wildlife and Countryside Act 1981 modifying the definitive map and statement for the area by:               |
| Adding the footpath from Birmingham Road, Kidderminster to Hurcott Road, Kidderminster                                                                                     |
|                                                                                                                                                                            |
|                                                                                                                                                                            |
|                                                                                                                                                                            |
|                                                                                                                                                                            |
| And shown on the map accompanying this application.                                                                                                                        |
| Dated and signed                                                                                                                                                           |
| July 2011                                                                                                                                                                  |
|                                                                                                                                                                            |
| Confirmation was also submitted that Notice was served by the applicant on the following landowners of this application being made.                                        |
| L S Dixon Group Ltd, Lowerhouse Mills, Bollington, Macclesfield, Cheshire SK10 5HW Shaun Jones (Agent for Occupiers), Halls Holdings Ltd, Welsh Bridge, Shrewsbury SY3 8LA |
|                                                                                                                                                                            |