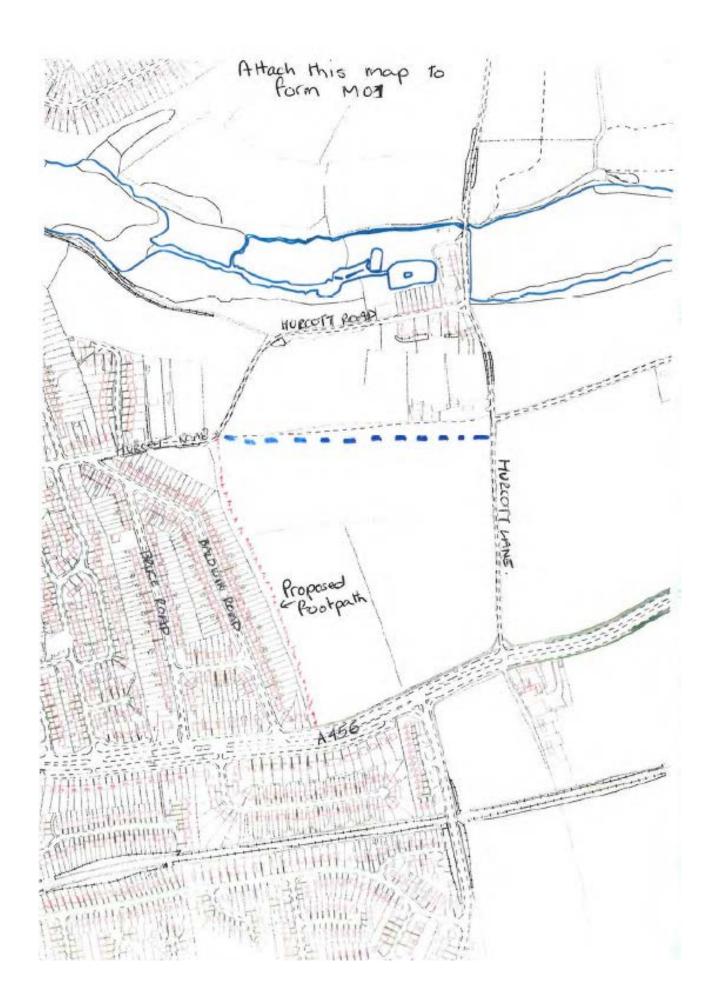

# DEFINITIVE MAP MODIFICATION ORDER APPLICATION PRIORITISATION

| Application    | Application to add a footpath from Birmingham Road, Kidderminster to Hurcott Road, Kidderminster |
|----------------|--------------------------------------------------------------------------------------------------|
| File Ref       | M331                                                                                             |
| Applicant      | Various                                                                                          |
| Date Submitted | July 2011                                                                                        |

### **Application Reference. M331**

| Application Reference: Moor                                                                                                                                                |
|----------------------------------------------------------------------------------------------------------------------------------------------------------------------------|
| Applicant Name                                                                                                                                                             |
| Various                                                                                                                                                                    |
|                                                                                                                                                                            |
|                                                                                                                                                                            |
| Applicant Address                                                                                                                                                          |
|                                                                                                                                                                            |
|                                                                                                                                                                            |
|                                                                                                                                                                            |
| The above hereby apply for an order under section 53(2) of the Wildlife and Countryside Act 1981 modifying the definitive map and statement for the area by:               |
| Adding the footpath from Birmingham Road, Kidderminster to Hurcott Road, Kidderminster                                                                                     |
|                                                                                                                                                                            |
|                                                                                                                                                                            |
|                                                                                                                                                                            |
|                                                                                                                                                                            |
| And shown on the map accompanying this application.                                                                                                                        |
| Dated and signed                                                                                                                                                           |
| July 2011                                                                                                                                                                  |
|                                                                                                                                                                            |
| Confirmation was also submitted that Notice was served by the applicant on the following landowners of this application being made.                                        |
| L S Dixon Group Ltd, Lowerhouse Mills, Bollington, Macclesfield, Cheshire SK10 5HW Shaun Jones (Agent for Occupiers), Halls Holdings Ltd, Welsh Bridge, Shrewsbury SY3 8LA |
|                                                                                                                                                                            |