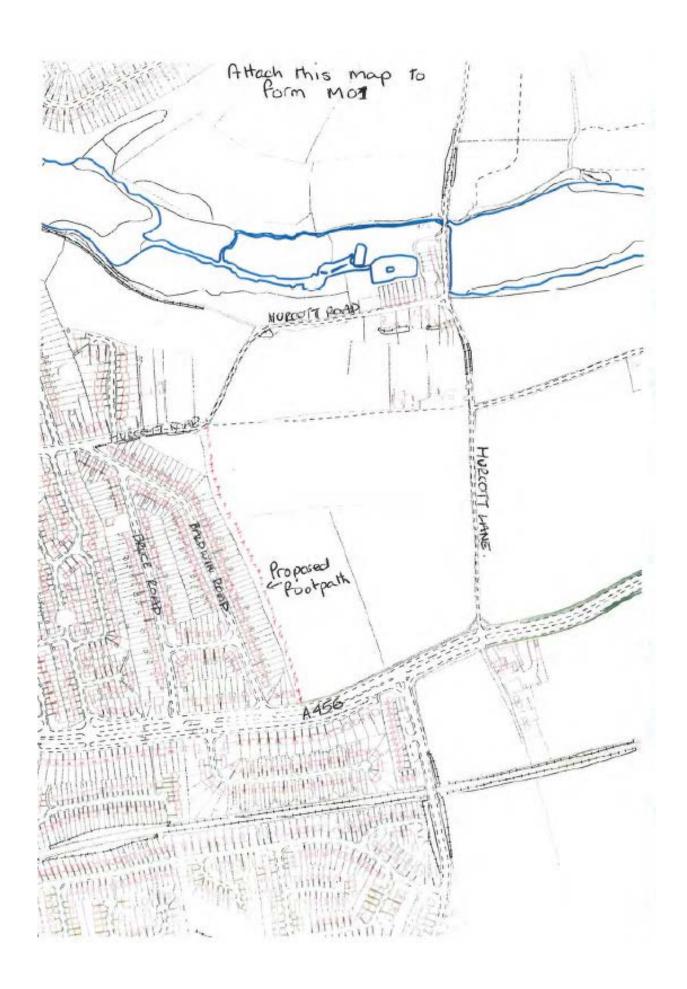

### **Application Reference. M331**

| Application Reference: Moor                                                                                                                                                |
|----------------------------------------------------------------------------------------------------------------------------------------------------------------------------|
| Applicant Name                                                                                                                                                             |
| Various                                                                                                                                                                    |
|                                                                                                                                                                            |
|                                                                                                                                                                            |
| Applicant Address                                                                                                                                                          |
|                                                                                                                                                                            |
|                                                                                                                                                                            |
|                                                                                                                                                                            |
| The above hereby apply for an order under section 53(2) of the Wildlife and Countryside Act 1981 modifying the definitive map and statement for the area by:               |
| Adding the footpath from Birmingham Road, Kidderminster to Hurcott Road, Kidderminster                                                                                     |
|                                                                                                                                                                            |
|                                                                                                                                                                            |
|                                                                                                                                                                            |
|                                                                                                                                                                            |
| And shown on the map accompanying this application.                                                                                                                        |
| Dated and signed                                                                                                                                                           |
| July 2011                                                                                                                                                                  |
|                                                                                                                                                                            |
| Confirmation was also submitted that Notice was served by the applicant on the following landowners of this application being made.                                        |
| L S Dixon Group Ltd, Lowerhouse Mills, Bollington, Macclesfield, Cheshire SK10 5HW Shaun Jones (Agent for Occupiers), Halls Holdings Ltd, Welsh Bridge, Shrewsbury SY3 8LA |
|                                                                                                                                                                            |