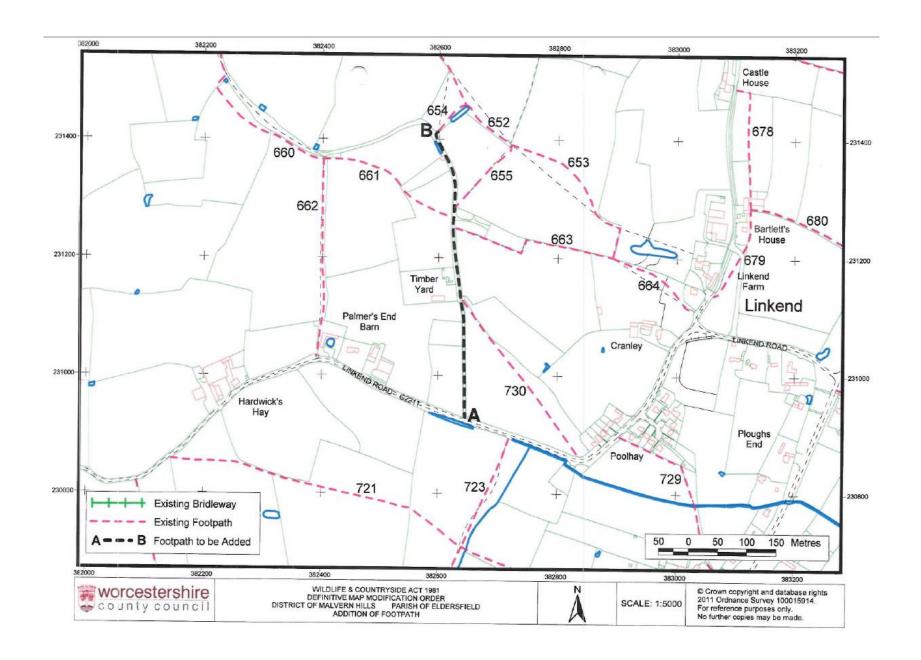

## **Applicant Name Bryan Parsons Applicant Address** Eldersfield Cottage, Linkend Road, Corse Lawn, Gloucestershire GL19 4NN The above hereby apply for an order under section 53(2) of the Wildlife and Countryside Act 1981 modifying the definitive map and statement for the area by: Adding the footpath from C2211 Lime Street, north to Footpath EF-654, Eldersfield (From SO82647 30931 to SO 82596 31409) And shown on the map accompanying this application. Dated and signed 29 March 2011 Confirmation was also submitted that Notice was served by the applicant on the following landowners

## NOTICE OF APPLICATION FOR MODIFICATION ORDER WILDLIFE AND COUNTRYSIDE ACT 1981

| TO:   | COUNTRYSIDE ACCESS TEAM LEADER (MAPPING), ENVIRONMENTAL                                                                                                                            |
|-------|------------------------------------------------------------------------------------------------------------------------------------------------------------------------------------|
| OF:   | SERVICES<br>COUNTY HALL, SPETCHLEY ROAD, WORCESTER, WR5 2NP                                                                                                                        |
| 1/80. | BRYAN PARSONS                                                                                                                                                                      |
| of    | EDERSFIED COTTAGE LIKEND ROOD CORSE LAND CHOS                                                                                                                                      |
| herek | by apply for an order under Section 53(2) of the Wildlife and Countryside Act 1981  Sying the definitive map and statement for the area by:                                        |
| i.    | Deleting the (footpath) (bridleway) (restricted byway) (byway open to all traffic) No.                                                                                             |
|       | From                                                                                                                                                                               |
|       | То                                                                                                                                                                                 |
| ii.   | Adding the (footpath) (bridleway) (restricted byway) (byway open to all traffic)                                                                                                   |
|       | From Point A + Point B or allached map                                                                                                                                             |
|       | To 50 82647 30931 To 82596 31409                                                                                                                                                   |
| 161.  | Upgrading/downgrading to a (footpath) (bridleway) (restricted byway) (byway open to all traffic) the (footpath) (bridleway) (restricted byway) (byway open to all traffic) No.     |
|       | From                                                                                                                                                                               |
|       | то                                                                                                                                                                                 |
| iv.   | Varying (adding to) the particulars (the definitive statement) relating to the (footpath) (bridleway) (restricted byway) (byway open to all traffic) No.                           |
|       | From                                                                                                                                                                               |
|       | то                                                                                                                                                                                 |
|       | By providing that                                                                                                                                                                  |
|       |                                                                                                                                                                                    |
|       | and shown on map accompanying this application.                                                                                                                                    |
| witne | attach copies of the following documentary evidence (including statements of sses) in support of this application. (Please attach on a separate sheet a list of ments/statements). |
| Dated | 29th Aeat 20 4 Signer                                                                                                                                                              |