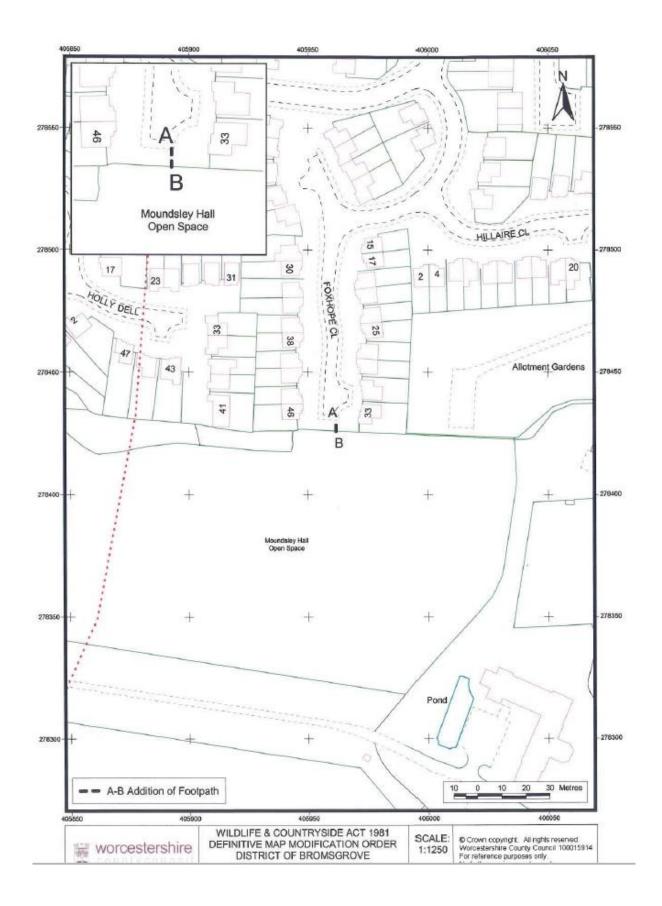

Adding a footpath from the southern end of Foxhope Close cul de sac pavement, to the Birmingham City Council amenity field

And shown on the map accompanying this application.

Dated and signed

1 May 2007

Confirmation was also submitted that Notice was served by the applicant on the following landowners of this application being made.

iv. Adding the (footpath) (bridleway) (byway open to all traffic)

From FOXHOPE CLOSE

TO. THE AMENITY FIELD

And shown on map annexed hereto.

I/We attach copies of the following documentary evidence (including statements of witnesses) in support of this application.