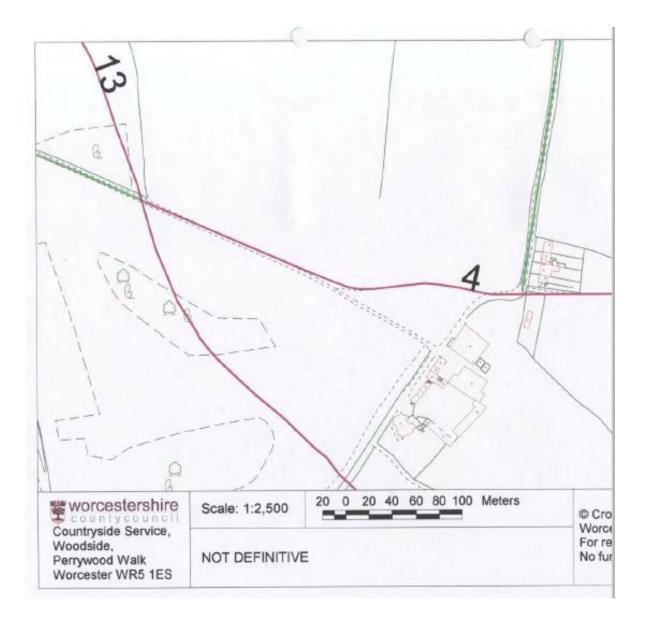

Adding the bridleway from Green Lane, Hadzor to public footpath on Gaudet Luce Golf Club

And shown on the map accompanying this application.

Dated and signed

25 November 2003

Confirmation was also submitted that Notice was served by the applicant on the following landowners of this application being made.