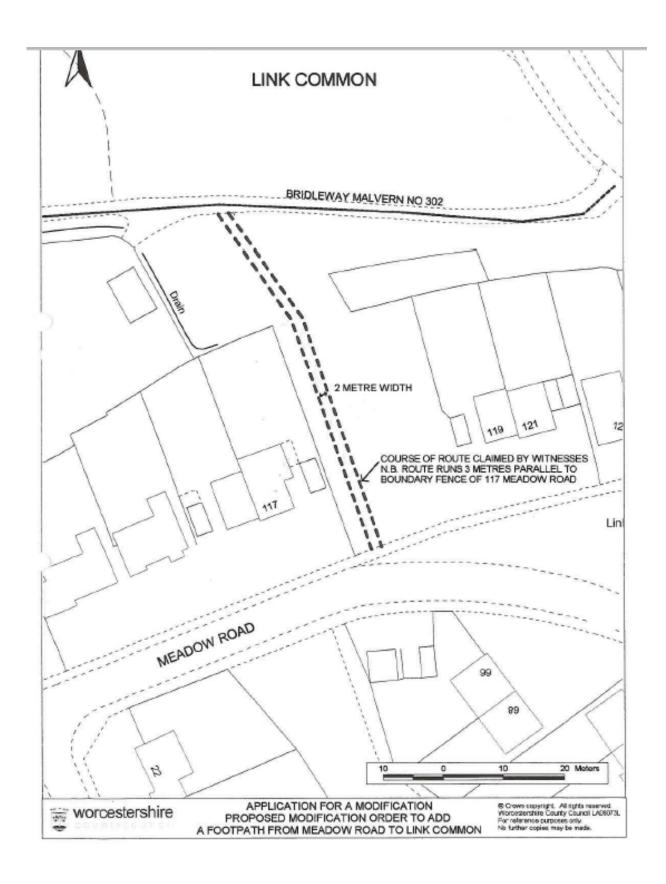

## **Application Reference. M238**

| • •                                                                                                                                                                |
|--------------------------------------------------------------------------------------------------------------------------------------------------------------------|
| Applicant Name                                                                                                                                                     |
| Residents of Meadow Road, Willow Grove and Cedar Avenue, Malvern Link                                                                                              |
|                                                                                                                                                                    |
|                                                                                                                                                                    |
|                                                                                                                                                                    |
| Applicant Address                                                                                                                                                  |
|                                                                                                                                                                    |
|                                                                                                                                                                    |
|                                                                                                                                                                    |
|                                                                                                                                                                    |
| The above hereby apply for an order under section 53(2) of the Wildlife and Countryside Act 1981 modifying the definitive map and statement for the area by:       |
|                                                                                                                                                                    |
| Adding the footpath, bridleway, byway open to all traffic from a point on Meadow Avenue adjacent and alongside Number 117 to where it links to Malvern Link Common |
| asjassin and distiguise themselves and is minerally many to make a many to make a many to make a many to make a                                                    |
|                                                                                                                                                                    |
|                                                                                                                                                                    |
|                                                                                                                                                                    |
| And shown on the map accompanying this application.                                                                                                                |
| Dated and signed                                                                                                                                                   |
| 15 July 2003                                                                                                                                                       |
|                                                                                                                                                                    |
|                                                                                                                                                                    |
| Confirmation was also submitted that Notice was served by the applicant on the following landowners of this application being made.                                |
| 14 Meadow Road, Malvern                                                                                                                                            |
|                                                                                                                                                                    |
|                                                                                                                                                                    |

## NOTICE OF APPLICATION FOR MODIFICATION ORDER WILDLIFE AND COUNTRYSIDE ACT 1981

| TO:<br>OF: | COUNTRYSIDE MAPPING MANAGER, ENVIRONMENTAL SERVICES<br>PO BOX 373, SPETCHLEY ROAD, WORCESTER, WR5 2XG                                                  |
|------------|--------------------------------------------------------------------------------------------------------------------------------------------------------|
| -l∕We      | RESIDENTS OF MEAROW RR, WILLOW CHEEN CEDAR AVE.                                                                                                        |
| of         | MALUEAN LINK                                                                                                                                           |
|            | y apply for an order under Section 53(2) of the Wildlife and Countryside Act 1981<br>ying the definitive map and statement for the area by             |
| i.         | Deleting the scheduled (footpath) (bridleway) (byway open to all traffic) No.                                                                          |
|            | From                                                                                                                                                   |
|            | To                                                                                                                                                     |
| ii.        | (Upgrading) (downgrading) to a (footpath) (bridleway) (byway open to all traffic) the scheduled (footpath) (bridleway) (byway open to all traffic) No. |
|            | From                                                                                                                                                   |
|            | То                                                                                                                                                     |
| iii.       | (Varying) (adding to) the statement relating to the (footpath) (bridleway) (byway open to all traffic) No.                                             |
|            | From                                                                                                                                                   |
|            | To                                                                                                                                                     |
|            | By providing that                                                                                                                                      |
| îv.        | Adding the (footpath) (bridleway) (byway open to all traffic)                                                                                          |
|            | From A POINT ON HEADON RD MALVERN ADJACENT AND ALGURISIDE NO 117                                                                                       |
|            | TO WHERE IT LINKS TO MALVERN LINK COHNEN                                                                                                               |
|            | And shown on map annexed hereto.                                                                                                                       |
|            | ttach copies of the following documentary evidence (including statements of<br>ses) in support of this application.                                    |
|            |                                                                                                                                                        |
| Dated .    | 15 July 20.03. Signed                                                                                                                                  |
|            | 28 DEFS SUBMITTED                                                                                                                                      |
|            | AS EVIDENCE.                                                                                                                                           |