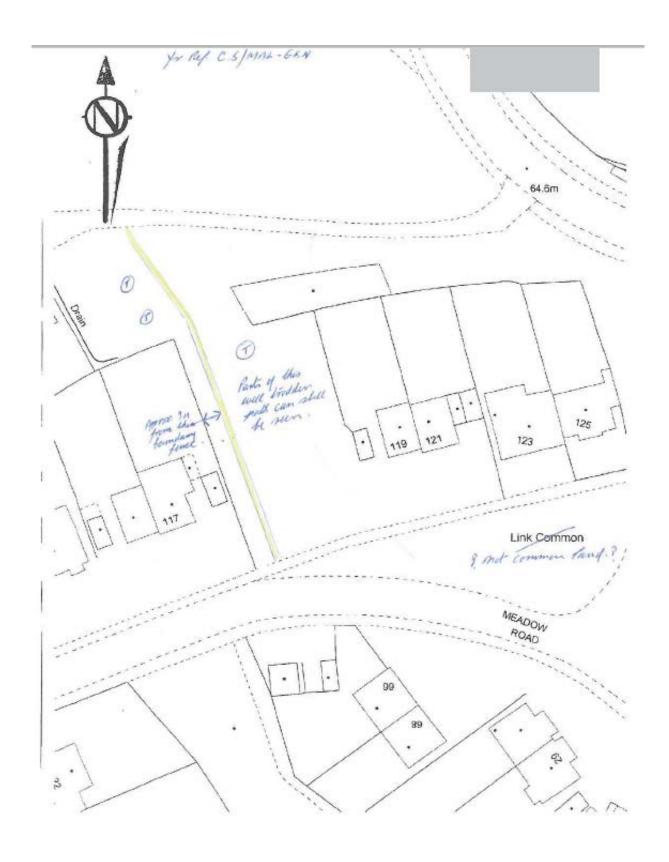

## **Application Reference. M238**

| • •                                                                                                                                                                |
|--------------------------------------------------------------------------------------------------------------------------------------------------------------------|
| Applicant Name                                                                                                                                                     |
| Residents of Meadow Road, Willow Grove and Cedar Avenue, Malvern Link                                                                                              |
|                                                                                                                                                                    |
|                                                                                                                                                                    |
|                                                                                                                                                                    |
| Applicant Address                                                                                                                                                  |
|                                                                                                                                                                    |
|                                                                                                                                                                    |
|                                                                                                                                                                    |
|                                                                                                                                                                    |
| The above hereby apply for an order under section 53(2) of the Wildlife and Countryside Act 1981 modifying the definitive map and statement for the area by:       |
|                                                                                                                                                                    |
| Adding the footpath, bridleway, byway open to all traffic from a point on Meadow Avenue adjacent and alongside Number 117 to where it links to Malvern Link Common |
| asjassin and distiguise themselves and is minerally many to make a many to make a many to make a many to make a                                                    |
|                                                                                                                                                                    |
|                                                                                                                                                                    |
|                                                                                                                                                                    |
| And shown on the map accompanying this application.                                                                                                                |
| Dated and signed                                                                                                                                                   |
| 15 July 2003                                                                                                                                                       |
|                                                                                                                                                                    |
|                                                                                                                                                                    |
| Confirmation was also submitted that Notice was served by the applicant on the following landowners of this application being made.                                |
| 14 Meadow Road, Malvern                                                                                                                                            |
|                                                                                                                                                                    |
|                                                                                                                                                                    |

## NOTICE OF APPLICATION FOR MODIFICATION ORDER WILDLIFE AND COUNTRYSIDE ACT 1981

| TO:<br>OF: | COUNTRYSIDE MAPPING MANAGER, ENVIRONMENTAL SERVICES<br>PO BOX 373, SPETCHLEY ROAD, WORCESTER, WR5 2XG                                                  |
|------------|--------------------------------------------------------------------------------------------------------------------------------------------------------|
| -l∕We      | RESIDENTS OF MEAROW RR, WILLOW CHEEN CEDAR AVE.                                                                                                        |
| of         | MALUEAN LINK                                                                                                                                           |
|            | y apply for an order under Section 53(2) of the Wildlife and Countryside Act 1981<br>ying the definitive map and statement for the area by             |
| i.         | Deleting the scheduled (footpath) (bridleway) (byway open to all traffic) No.                                                                          |
|            | From                                                                                                                                                   |
|            | To                                                                                                                                                     |
| ii.        | (Upgrading) (downgrading) to a (footpath) (bridleway) (byway open to all traffic) the scheduled (footpath) (bridleway) (byway open to all traffic) No. |
|            | From                                                                                                                                                   |
|            | То                                                                                                                                                     |
| iii.       | (Varying) (adding to) the statement relating to the (footpath) (bridleway) (byway open to all traffic) No.                                             |
|            | From                                                                                                                                                   |
|            | To                                                                                                                                                     |
|            | By providing that                                                                                                                                      |
| îv.        | Adding the (footpath) (bridleway) (byway open to all traffic)                                                                                          |
|            | From A POINT ON HEADON RD MALVERN ADJACENT AND ALGURISIDE NO 117                                                                                       |
|            | TO WHERE IT LINKS TO MALVERN LINK COHNEN                                                                                                               |
|            | And shown on map annexed hereto.                                                                                                                       |
|            | ttach copies of the following documentary evidence (including statements of<br>ses) in support of this application.                                    |
|            |                                                                                                                                                        |
| Dated .    | 15 July 20.03. Signed                                                                                                                                  |
|            | 28 DEFS SUBMITTED                                                                                                                                      |
|            | AS EVIDENCE.                                                                                                                                           |