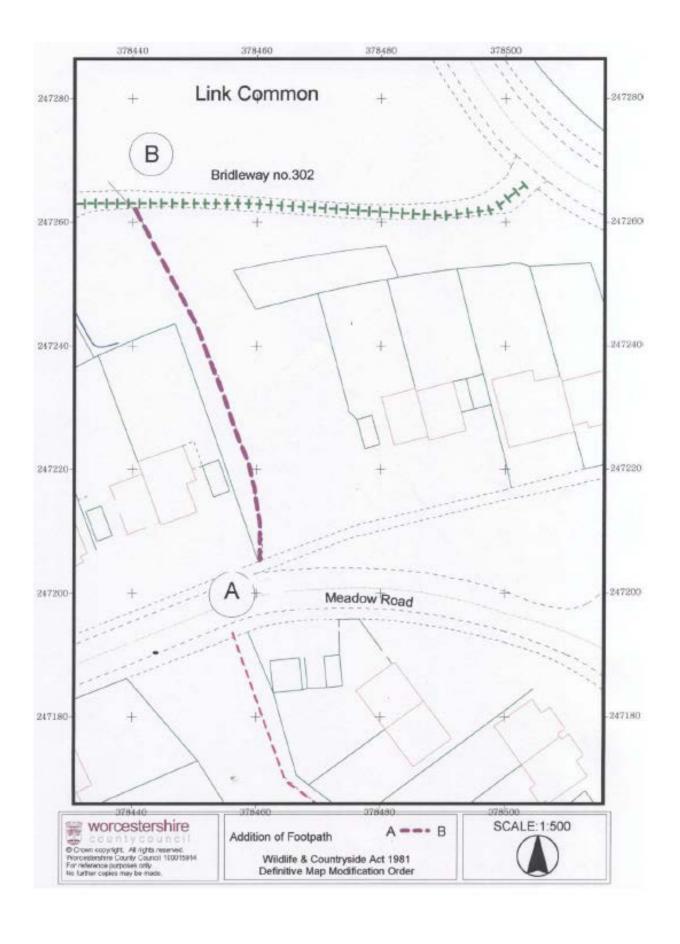

## **Application Reference. M238**

| • •                                                                                                                                                                |
|--------------------------------------------------------------------------------------------------------------------------------------------------------------------|
| Applicant Name                                                                                                                                                     |
| Residents of Meadow Road, Willow Grove and Cedar Avenue, Malvern Link                                                                                              |
|                                                                                                                                                                    |
|                                                                                                                                                                    |
|                                                                                                                                                                    |
| Applicant Address                                                                                                                                                  |
|                                                                                                                                                                    |
|                                                                                                                                                                    |
|                                                                                                                                                                    |
|                                                                                                                                                                    |
| The above hereby apply for an order under section 53(2) of the Wildlife and Countryside Act 1981 modifying the definitive map and statement for the area by:       |
|                                                                                                                                                                    |
| Adding the footpath, bridleway, byway open to all traffic from a point on Meadow Avenue adjacent and alongside Number 117 to where it links to Malvern Link Common |
| asjassin and distiguise themselves and is minerally many to make a many to make a many to make a many to make a                                                    |
|                                                                                                                                                                    |
|                                                                                                                                                                    |
|                                                                                                                                                                    |
| And shown on the map accompanying this application.                                                                                                                |
| Dated and signed                                                                                                                                                   |
| 15 July 2003                                                                                                                                                       |
|                                                                                                                                                                    |
|                                                                                                                                                                    |
| Confirmation was also submitted that Notice was served by the applicant on the following landowners of this application being made.                                |
| 14 Meadow Road, Malvern                                                                                                                                            |
|                                                                                                                                                                    |
|                                                                                                                                                                    |

## NOTICE OF APPLICATION FOR MODIFICATION ORDER WILDLIFE AND COUNTRYSIDE ACT 1981

| TO:<br>OF: | COUNTRYSIDE MAPPING MANAGER, ENVIRONMENTAL SERVICES<br>PO BOX 373, SPETCHLEY ROAD, WORCESTER, WR5 2XG                                                  |
|------------|--------------------------------------------------------------------------------------------------------------------------------------------------------|
| -l∕We      | RESIDENTS OF MEAROW RR, WILLOW CHEEN CEDAR AVE.                                                                                                        |
| of         | MALUEAN LINK                                                                                                                                           |
|            | y apply for an order under Section 53(2) of the Wildlife and Countryside Act 1981<br>ying the definitive map and statement for the area by             |
| i.         | Deleting the scheduled (footpath) (bridleway) (byway open to all traffic) No.                                                                          |
|            | From                                                                                                                                                   |
|            | To                                                                                                                                                     |
| ii.        | (Upgrading) (downgrading) to a (footpath) (bridleway) (byway open to all traffic) the scheduled (footpath) (bridleway) (byway open to all traffic) No. |
|            | From                                                                                                                                                   |
|            | То                                                                                                                                                     |
| iii.       | (Varying) (adding to) the statement relating to the (footpath) (bridleway) (byway open to all traffic) No.                                             |
|            | From                                                                                                                                                   |
|            | To                                                                                                                                                     |
|            | By providing that                                                                                                                                      |
| îv.        | Adding the (footpath) (bridleway) (byway open to all traffic)                                                                                          |
|            | From A POINT ON HEADON RD MALVERN ADJACENT AND ALGURISIDE NO 117                                                                                       |
|            | TO WHERE IT LINKS TO MALVERN LINK COHNEN                                                                                                               |
|            | And shown on map annexed hereto.                                                                                                                       |
|            | ttach copies of the following documentary evidence (including statements of<br>ses) in support of this application.                                    |
|            |                                                                                                                                                        |
| Dated .    | 15 July 20.03. Signed                                                                                                                                  |
|            | 28 DEFS SUBMITTED                                                                                                                                      |
|            | AS EVIDENCE.                                                                                                                                           |