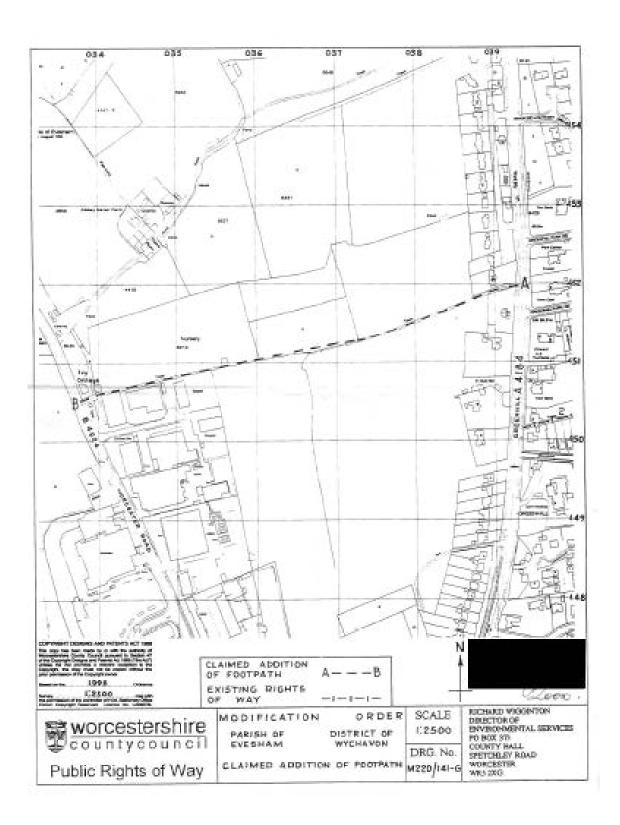

# DEFINITIVE MAP MODIFICATION ORDER APPLICATION PRIORITISATION

| Application    | Addition of footpath from the A4184<br>Greenhill to the B4624 Worcester Road |
|----------------|------------------------------------------------------------------------------|
| File Ref       | M220                                                                         |
| Applicant      | Mr J Newman                                                                  |
|                | 93 Greenhill, Evesham, WR11 4NB                                              |
| Date Submitted | 24 June 2000                                                                 |

| Application Reference. M                                                                                                                                                                     |  |  |
|----------------------------------------------------------------------------------------------------------------------------------------------------------------------------------------------|--|--|
| Applicant Name                                                                                                                                                                               |  |  |
| Gordon J Newman                                                                                                                                                                              |  |  |
| Applicant Address                                                                                                                                                                            |  |  |
| 93 Greenhill, Evesham, WR11 4NB                                                                                                                                                              |  |  |
| The above hereby apply for an order under section 53(2) of the Wildlife and Countryside Act 1981 modifying the definitive map and statement for the area by:                                 |  |  |
| Adding the footpath / bridleway from between 77 and 91 Greenhill (adjacent houses) approx. W2 56' 40", N 52 06' 17" to Worcester Road adjacent Ivy Cottage approx. W 2 57' 02", N 52 06' 12" |  |  |
| And shown on the map accompanying this application.  Dated and signed                                                                                                                        |  |  |
| 24 June 2000                                                                                                                                                                                 |  |  |
| Confirmation was also submitted that Notice was served by the applicant on the following landowners of this application being made.                                                          |  |  |
| Rudge Estates c/o Mr M Palmer Gusterson Palmer Estate Agents 7 Merston Green                                                                                                                 |  |  |

#### WILDLIFE AND COUNTRYSIDE ACT 1981

| TO:<br>OF:     | WORCESTERSHIRE COUNTY COUNCIL<br>COUNTY HALL, SPETCHLEY ROAD, WORCESTER WR5 2NP                                                                        |
|----------------|--------------------------------------------------------------------------------------------------------------------------------------------------------|
| l(₩¥€          | GOFDON I. NEWMAN                                                                                                                                       |
| of             | 93 GREENHUL EVESHAM, WRIL ANB                                                                                                                          |
| hereb<br>modif | y apply for an order under Section 53(2) of the Wildlife and Countryside Act 1981<br>ying the definitive map and statement for the area by             |
| (i)            | Deleting the scheduled (footpath) (bridleway) (byway open to all traffic) No.                                                                          |
|                | From                                                                                                                                                   |
|                | То                                                                                                                                                     |
| (ii)           | (Upgrading) (downgrading) to a (footpath) (bridleway) (byway open to all traffic) the scheduled (footpath) (bridleway) (byway open to all traffic) No. |
|                | From                                                                                                                                                   |
|                | То                                                                                                                                                     |
| (iii)          | (Varying) (adding to) the statement relating to the (footpath) (bridleway) (byway open to all traffic) No.                                             |
|                | From                                                                                                                                                   |
|                | То                                                                                                                                                     |
|                | By providing that                                                                                                                                      |
| (iv)           | Adding the (footpath) (bridleway) (byway open to all traffic)  BETWEEN 77 = 31 GREENHUL (Adjacent Houses)  From Apprex VI 2° 56' 40", N 52° 06' 17"    |
|                | From Approx XI 2° 56' 40", N 52° 06' 17"                                                                                                               |
|                | TO WORCESTER ROAD - ADJACENT IVY COTTAGE                                                                                                               |
|                | Approx W 2° 57' 02" , N 52° 06' 12" and shown on the map annexed hereto.                                                                               |
| M/ye a         | ttach copies of the following documentary evidence (including statements of                                                                            |
| withes         | ses) in support of this application. Forms M.o. 2, 3 & 4.                                                                                              |
|                |                                                                                                                                                        |
| Dated .        | 21 July 2000 15 Signed                                                                                                                                 |