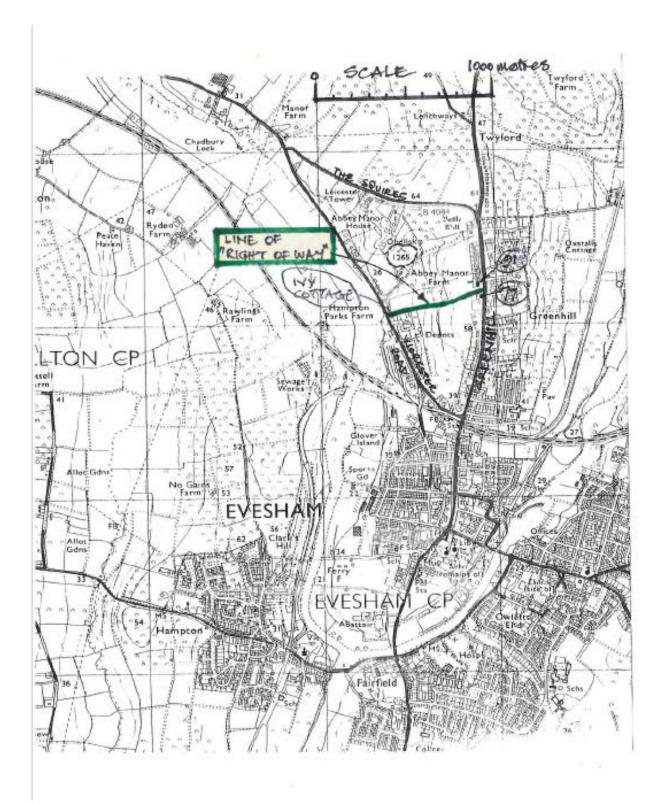

# DEFINITIVE MAP MODIFICATION ORDER APPLICATION PRIORITISATION

| Application    | Addition of footpath from the A4184<br>Greenhill to the B4624 Worcester Road |
|----------------|------------------------------------------------------------------------------|
| File Ref       | M220                                                                         |
| Applicant      | Mr J Newman                                                                  |
|                | 93 Greenhill, Evesham, WR11 4NB                                              |
| Date Submitted | 24 June 2000                                                                 |

| Application Reference. M                                                                                                                                                                     |  |  |
|----------------------------------------------------------------------------------------------------------------------------------------------------------------------------------------------|--|--|
| Applicant Name                                                                                                                                                                               |  |  |
| Gordon J Newman                                                                                                                                                                              |  |  |
| Applicant Address                                                                                                                                                                            |  |  |
| 93 Greenhill, Evesham, WR11 4NB                                                                                                                                                              |  |  |
| The above hereby apply for an order under section 53(2) of the Wildlife and Countryside Act 1981 modifying the definitive map and statement for the area by:                                 |  |  |
| Adding the footpath / bridleway from between 77 and 91 Greenhill (adjacent houses) approx. W2 56' 40", N 52 06' 17" to Worcester Road adjacent Ivy Cottage approx. W 2 57' 02", N 52 06' 12" |  |  |
| And shown on the map accompanying this application.  Dated and signed                                                                                                                        |  |  |
| 24 June 2000                                                                                                                                                                                 |  |  |
| Confirmation was also submitted that Notice was served by the applicant on the following landowners of this application being made.                                                          |  |  |
| Rudge Estates c/o Mr M Palmer Gusterson Palmer Estate Agents 7 Merston Green                                                                                                                 |  |  |

#### WILDLIFE AND COUNTRYSIDE ACT 1981

| TO:<br>OF:     | WORCESTERSHIRE COUNTY COUNCIL<br>COUNTY HALL, SPETCHLEY ROAD, WORCESTER WR5 2NP                                                                        |
|----------------|--------------------------------------------------------------------------------------------------------------------------------------------------------|
| l(₩¥€          | GOFDON I. NEWMAN                                                                                                                                       |
| of             | 93 GREENHUL EVESHAM, WRIL ANB                                                                                                                          |
| hereb<br>modif | y apply for an order under Section 53(2) of the Wildlife and Countryside Act 1981<br>ying the definitive map and statement for the area by             |
| (i)            | Deleting the scheduled (footpath) (bridleway) (byway open to all traffic) No.                                                                          |
|                | From                                                                                                                                                   |
|                | То                                                                                                                                                     |
| (ii)           | (Upgrading) (downgrading) to a (footpath) (bridleway) (byway open to all traffic) the scheduled (footpath) (bridleway) (byway open to all traffic) No. |
|                | From                                                                                                                                                   |
|                | То                                                                                                                                                     |
| (iii)          | (Varying) (adding to) the statement relating to the (footpath) (bridleway) (byway open to all traffic) No.                                             |
|                | From                                                                                                                                                   |
|                | То                                                                                                                                                     |
|                | By providing that                                                                                                                                      |
| (iv)           | Adding the (footpath) (bridleway) (byway open to all traffic)  BETWEEN 77 = 31 GREENHUL (Adjacent Houses)  From Apprex VI 2° 56' 40", N 52° 06' 17"    |
|                | From Approx XI 2° 56' 40", N 52° 06' 17"                                                                                                               |
|                | TO WORCESTER ROAD - ADJACENT IVY COTTAGE                                                                                                               |
|                | Approx W 2° 57' 02" , N 52° 06' 12" and shown on the map annexed hereto.                                                                               |
| M/ye a         | ttach copies of the following documentary evidence (including statements of                                                                            |
| withes         | ses) in support of this application. Forms M.o. 2, 3 & 4.                                                                                              |
|                |                                                                                                                                                        |
| Dated .        | 21 July 2000 15 Signed                                                                                                                                 |