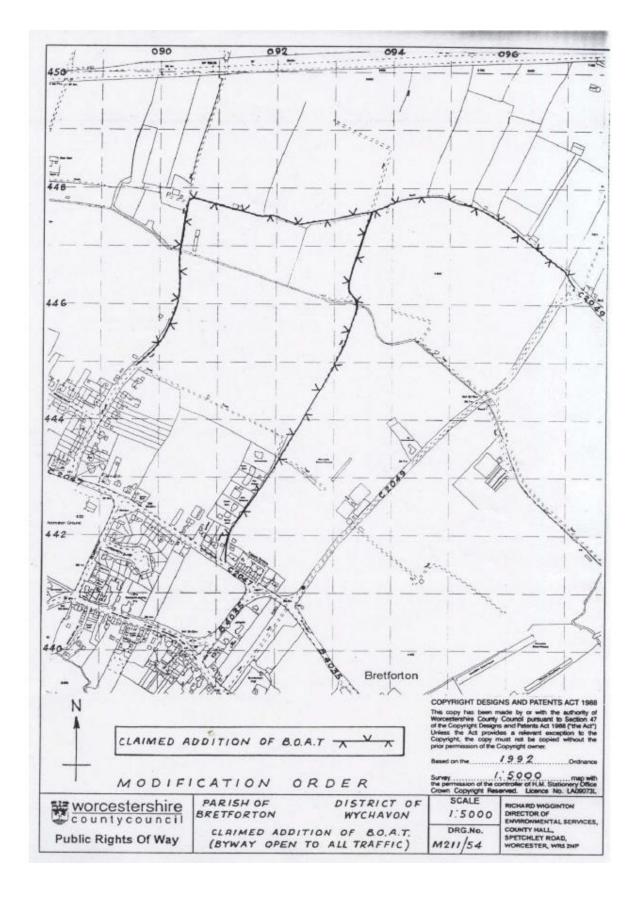

# DEFINITIVE MAP MODIFICATION ORDER APPLICATION PRIORITISATION

| Application    | Addition of a byway open to all traffic from the C2049 Bretforton Road to C2047 Station Road and U45210 Ivy Lane |
|----------------|------------------------------------------------------------------------------------------------------------------|
| File Ref       | M211 (M-635)                                                                                                     |
| Applicant      | Mr J D Ward, 14 Station Road, Bretforton WR11 7HX                                                                |
| Date Submitted | 8 June 1999                                                                                                      |

### **Application Reference. M211 (M-635)**

| Application Reference. Wiz i i (W-000)                                                              |  |
|-----------------------------------------------------------------------------------------------------|--|
| Applicant Name                                                                                      |  |
| John David Ward                                                                                     |  |
|                                                                                                     |  |
|                                                                                                     |  |
| Annilla and Authora                                                                                 |  |
| Applicant Address                                                                                   |  |
| 14 Station Road Bretforton                                                                          |  |
| Brettorton                                                                                          |  |
|                                                                                                     |  |
| The above hereby apply for an order under section 53(2) of the Wildlife and Countryside Act 1981    |  |
| modifying the definitive map and statement for the area by:                                         |  |
| Adding the byway open to all traffic from Bretforton Road to Ivy Lane and Fallon Lane               |  |
|                                                                                                     |  |
|                                                                                                     |  |
|                                                                                                     |  |
| And shown on the map accompanying this application.                                                 |  |
| Dated and signed                                                                                    |  |
| 8 June 1999                                                                                         |  |
|                                                                                                     |  |
| Confirmation was also submitted that Notice was served by the applicant on the following landowners |  |
| of this application being made.                                                                     |  |
| 9 Clayfield Road, Bretforton, Evesham                                                               |  |
| Barnfield, Station Road, Bretforton, Evesham Upper End Farm, Bretforton, Evesham                    |  |
|                                                                                                     |  |

#### WILDLIFE AND COUNTRYSIDE ACT 1981

| TO:<br>OF: | WORCESTERSHIRE COUNTY COUNCIL<br>COUNTY HALL, SPETCHLEY ROAD, WORCESTER WR5 2NP                                                                        |
|------------|--------------------------------------------------------------------------------------------------------------------------------------------------------|
| I/Mer      | ASHW GIUNG WHOT                                                                                                                                        |
| of         | 4 STATION ROAD BRETFORTON.                                                                                                                             |
|            | y apply for an order under Section 53(2) of the Wildlife and Countryside Act 1981<br>ying the definitive map and statement for the area by             |
| 4          | Deleting the scheduled (footpath) (bridleway) (byway open to all traffic) No.                                                                          |
|            | From                                                                                                                                                   |
|            | To                                                                                                                                                     |
| M          | (Upgrading) (downgrading) to a (footpath) (bridleway) (byway open to all traffic) the scheduled (footpath) (bridleway) (byway open to all traffic) No. |
|            | From                                                                                                                                                   |
|            | To                                                                                                                                                     |
| (iii)      | (Varying) (adding to) the statement relating to the (footpath) (bridleway) (byway open to all traffic) No.                                             |
|            | From                                                                                                                                                   |
| 2          | То                                                                                                                                                     |
|            | By providing that                                                                                                                                      |
| (iv)       | Adding the (footpath) (bridleway) (byway open to all traffic)                                                                                          |
|            | From BRETFORTON ROAD                                                                                                                                   |
|            | TO LUY LANE AND FALLON LANE.                                                                                                                           |
|            | and shown on the map annexed hereto.                                                                                                                   |
|            | attach copies of the following documentary evidence (including statements of isses) in support of this application.  8. UEFS.                          |
| Dated      | SH Jul 19 99 Signed                                                                                                                                    |