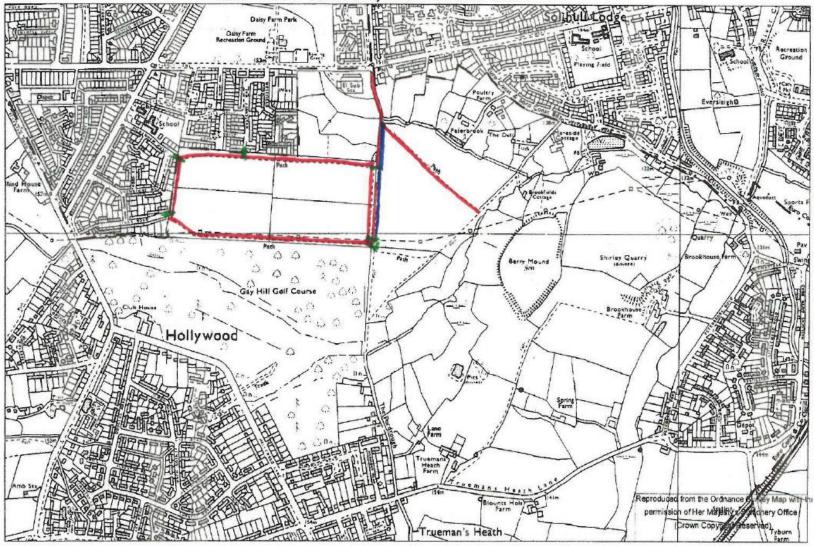

| Application Reference. M207 (M-1381)                                                                                                                                                                                                                                                                                            |  |  |
|---------------------------------------------------------------------------------------------------------------------------------------------------------------------------------------------------------------------------------------------------------------------------------------------------------------------------------|--|--|
| Applicant Name                                                                                                                                                                                                                                                                                                                  |  |  |
| Mr Albert Stanley Stokes for Hollywood Walkers                                                                                                                                                                                                                                                                                  |  |  |
| Applicant Address                                                                                                                                                                                                                                                                                                               |  |  |
| 108 Maypole Lane, Maypole, Birmingham B14 5JR                                                                                                                                                                                                                                                                                   |  |  |
| The above hereby apply for an order under section 53(2) of the Wildlife and Countryside Act 1981 modifying the definitive map and statement for the area by:  Adding the footpath from Pickenham Road and Links Road and Ashdale Drive, Hollywood to Wythall via Fordrough and Prince of Wales public house and Peterbrook Road |  |  |
| And shown on the map accompanying this application.  Dated and signed                                                                                                                                                                                                                                                           |  |  |
| 12 October 1998                                                                                                                                                                                                                                                                                                                 |  |  |
| Confirmation was also submitted that Notice was served by the applicant on the following landowners of this application being made.                                                                                                                                                                                             |  |  |
| J J Gallagher Ltd<br>Gallagher House, Bordesley Green, Birmingham                                                                                                                                                                                                                                                               |  |  |

## NOTICE OF APPLICATION FOR MODIFICATION ORDER WILDLIFE AND COUNTRYSIDE ACT 1981

| TO:<br>OF:        | WORCESTERSHIRE COUNTY COUNCIL<br>COUNTY HALL, SPETCHLEY ROAD, WORCESTER WR5 2NP                                                                        |
|-------------------|--------------------------------------------------------------------------------------------------------------------------------------------------------|
| I/A <del>le</del> | MR ALBERT STANLEY STOKES FOR HOLLYWOOD WALKERS                                                                                                         |
| of/               | 08, MAYPOLELANE, MAYROLE, BURMUNGHAM B145TR                                                                                                            |
|                   | by apply for an order under Section 53(2) of the Wildlife and Countryside Act 1981<br>fying the definitive map and statement for the area by           |
| (i)               | Deleting the scheduled (footpath) (bridleway) (byway open to all traffic) No.                                                                          |
|                   | From                                                                                                                                                   |
|                   | То                                                                                                                                                     |
| (ii)              | (Upgrading) (downgrading) to a (footpath) (bridleway) (byway open to all traffic) the scheduled (footpath) (bridleway) (byway open to all traffic) No. |
|                   | From                                                                                                                                                   |
|                   | То                                                                                                                                                     |
| (iii)             | (Varying) (adding to) the statement relating to the (footpath) (bridleway) (byway open to all traffic) No.                                             |
|                   | From                                                                                                                                                   |
| 12                | To                                                                                                                                                     |
|                   | By providing that                                                                                                                                      |
| (iv)              | Adding the (footpath) (byway open to all traffic)                                                                                                      |
|                   | From PICKENHAM ROAD, + LINKS ROAD + ASHDALE BRIVE HOLLYKIODS                                                                                           |
|                   | TO WYTHALL VIA FORDROUGH + PRINCE OF WALES PHERETERBROOKB                                                                                              |
|                   | and shown on the map annexed hereto.                                                                                                                   |
|                   | attach copies of the following documentary evidence (including statements of sses) in support of this application.  M. C. 4. **  PETITION & SHEETS.    |
| Dated             | 12 TH OCTOBER 1998 Signed                                                                                                                              |