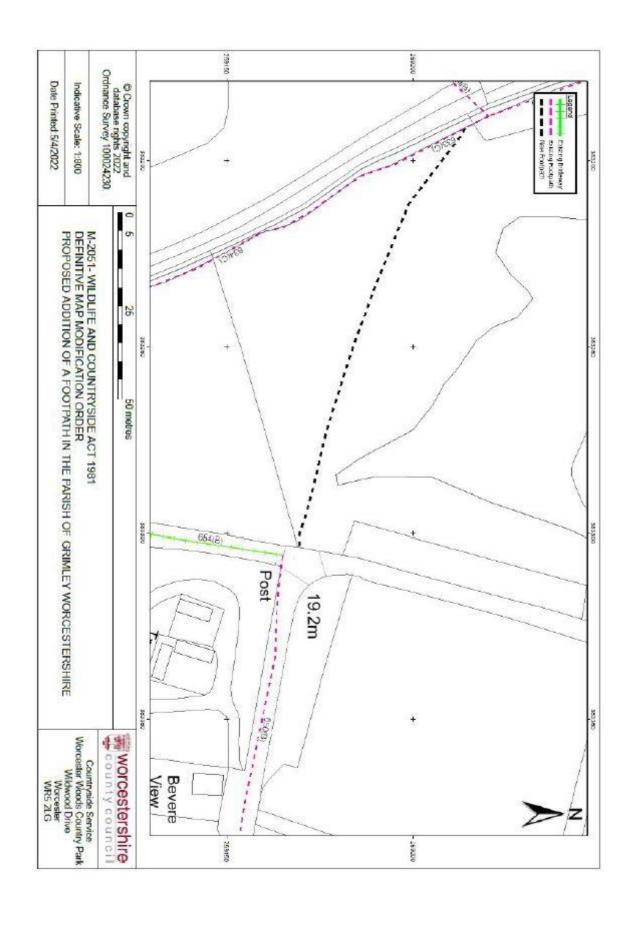

Addition of a footpath in the Parish of Grimley.

7

**Application Reference:** M2051

Applicant Name William Richard Grosvenor Lawrence

Applicant Address Fir Tree House Grimley Worcester WR2 6LU

The above hereby apply for an order under section 53(2) of the Wildlife and Countryside Act 1981 modifying the definitive map and statement for the area by:

Adding a footpath in the Parish of Grimley between ordnance survey grid references 8319 5921 and 8330

5917

And shown on the map accompanying this application.

Dated and signed signed by Mr Lawrence 11/1/22