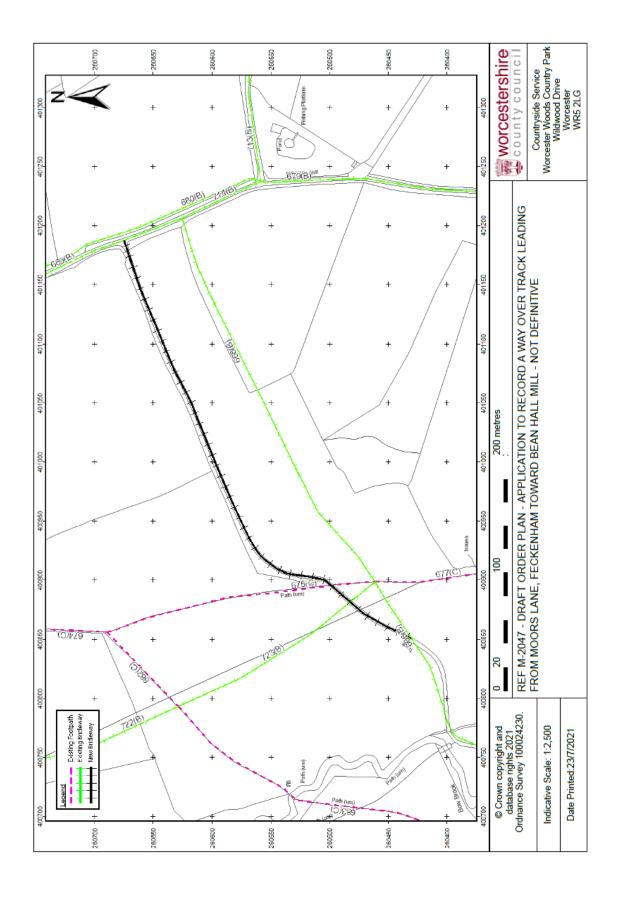

# DEFINITIVE MAP MODIFICATION ORDER APPLICATION PRIORITISATION

| Application    | Addition to the Definitive Map in the Parish of Feckenham, a bridleway from junction with Feckenham bridleway FH-669 (formerly bridleway no.154, Moors Lane) at OSGR SP 0118 6067 along track leading to Bean Hall Mill to junction with Feckenham bridleway FH-666 (formerly bridleway no.154) at OSGR SP 0084 6043 |  |
|----------------|----------------------------------------------------------------------------------------------------------------------------------------------------------------------------------------------------------------------------------------------------------------------------------------------------------------------|--|
| File Ref       | M2047                                                                                                                                                                                                                                                                                                                |  |
| Applicant      | Mrs Elizabeth Taylor<br>Brookside Farm,<br>Saltway,<br>Feckenham,<br>Worcs<br>B96 6JR                                                                                                                                                                                                                                |  |
| Date Submitted | 25 June 2021                                                                                                                                                                                                                                                                                                         |  |

## **Application Reference. M2047 Applicant Name** Mrs Elizabeth Taylor **Applicant Address** Brookside Farm, Saltway, Feckenham, Worcs B96 6JR The above hereby apply for an order under section 53(2) of the Wildlife and Countryside Act 1981 modifying the definitive map and statement for the area by: Addition in the Parish of Feckenham, a bridleway from junction with Feckenham bridleway FH-669 (formerly bridleway no.154, Moors Lane) at OSGR SP 0118 6067 along track leading to Bean Hall Mill to junction with Feckenham bridleway FH-666 (formerly bridleway no.154) at OSGR SP 0084 6043 And shown on the map accompanying this application. Dated and signed 12 June 2021 Confirmation was also submitted that Notice was served by the applicant on the following landowners of this application being made. Springmasters Ltd, 22 Droitwich Road, Feckenham, Redditch, Worcs B96 6HX