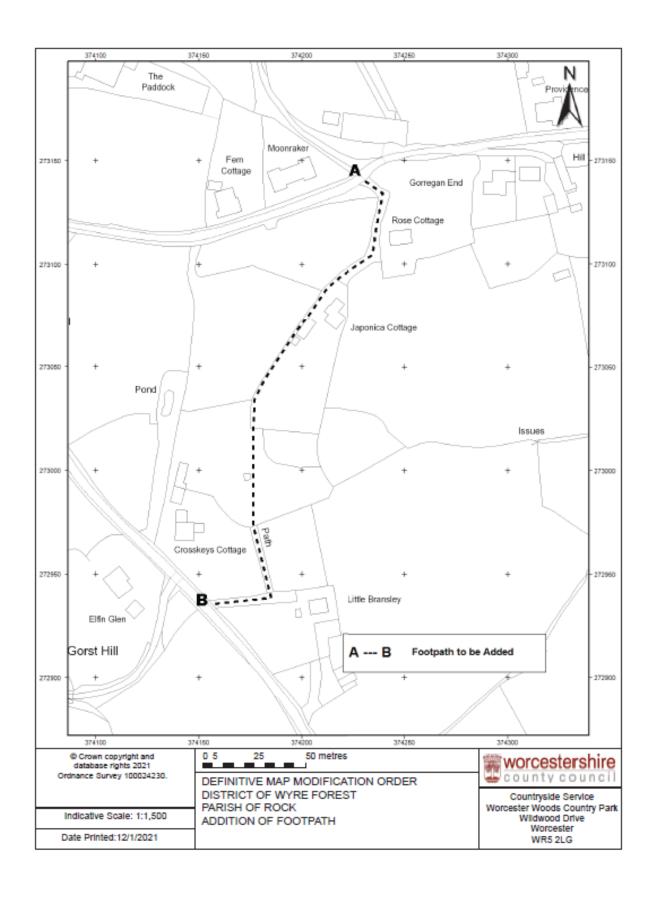

# DEFINITIVE MAP MODIFICATION ORDER APPLICATION PRIORITISATION

| Application    | Addition to the Definitive Map in the Parish of Rock, a footpath from the junction with U10006 Dark Lane at OSGR SO 7423 7314 over access route to Japonica Cottage and fields to junction with C2193 Gorst Hill at OSGR SO 7415 7293 |
|----------------|---------------------------------------------------------------------------------------------------------------------------------------------------------------------------------------------------------------------------------------|
| File Ref       | M2042                                                                                                                                                                                                                                 |
| Applicant      | Joy Sutton                                                                                                                                                                                                                            |
| Date Submitted |                                                                                                                                                                                                                                       |

# **Applicant Name** Joy Sutton **Applicant Address** Hill Top Farm, Dark Lane, Rock, Kidderminster, Worcs DY14 9YL The above hereby apply for an order under section 53(2) of the Wildlife and Countryside Act 1981 modifying the definitive map and statement for the area by: Addition in the Parish of Rock, a footpath from the junction with U10006 Dark Lane at OSGR SO 7423 7314 over access route to Japonica Cottage and fields to junction with C2193 Gorst Hill at OSGR SO 7415 7293 And shown on the map accompanying this application. Dated and signed 15 October 2021 Confirmation was also submitted that Notice was served by the applicant on the following landowners