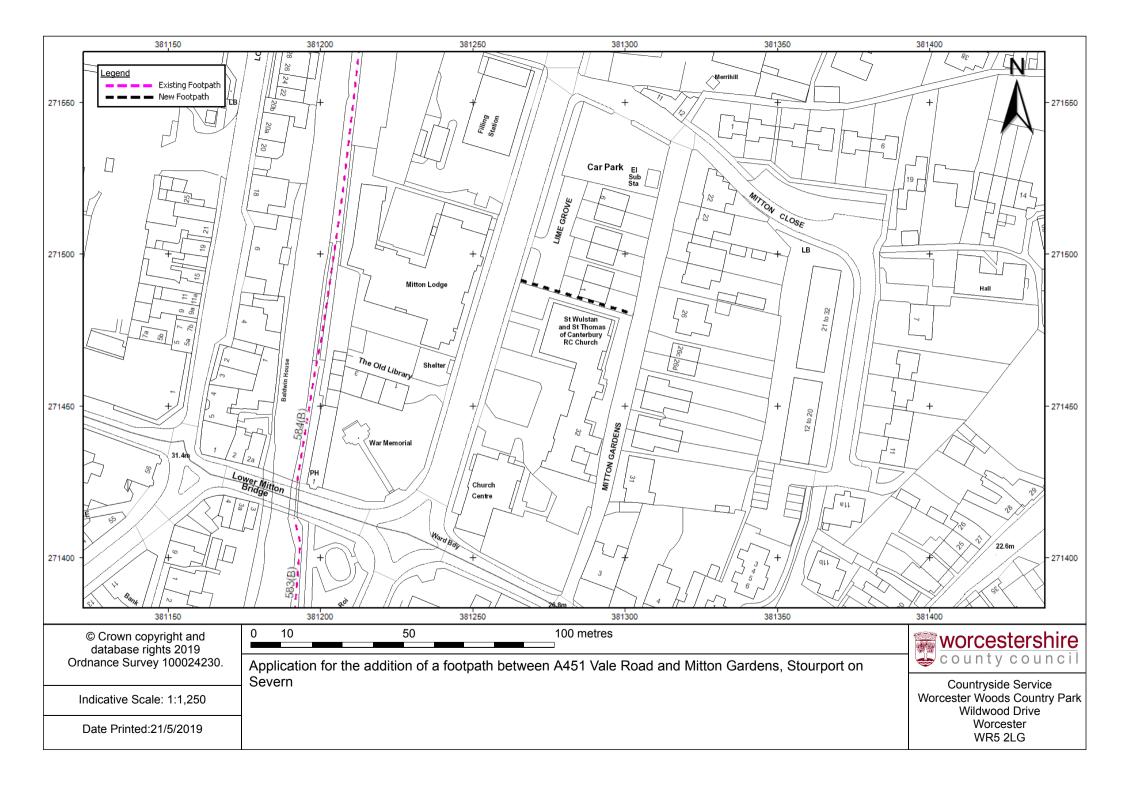

## DEFINITIVE MAP MODIFICATION ORDER APPLICATION PRIORITISATION\*

| Application                                                                                               |   | File Ref   | M2030 |
|-----------------------------------------------------------------------------------------------------------|---|------------|-------|
| Description:                                                                                              |   |            |       |
| To add a footpath from A451 Vale Road to Mitton Gardens, Stourport on Severn DY13 9AE                     |   |            |       |
| Applicant                                                                                                 |   |            |       |
| Applicant name and address:                                                                               |   |            |       |
| The occupiers, businesses and users (c/o Mr John Shuttes) of Mitton Gardens, Stourport on Severn DY13 9AE |   |            |       |
| Date Submitted                                                                                            | 3 | 30 July 20 | 18    |

## NOTICE OF APPLICATION FOR MODIFICATION ORDER WILDLIFE AND COUNTRYSIDE ACT 1981

| TO:<br>OF:   | COUNTRYSIDE ACCESS TEAM LEADER (MAPPING), ENVIRONMENTAL SERVICES COUNTY HALL, SPETCHLEY ROAD, WORCESTER, WR5 2NP                                                                                                |
|--------------|-----------------------------------------------------------------------------------------------------------------------------------------------------------------------------------------------------------------|
| I/We         | The Occupiers, Business and Users                                                                                                                                                                               |
| of           | Mitton Gardens Stourport on Severn DY13 9AE                                                                                                                                                                     |
| hereb        | y apply for an order under Section 53(2) of the Wildlife and Countryside Act modifying the definitive map and statement for the area by:                                                                        |
| í.           | Deleting the (footpath) (bridleway) (restricted byway) (byway open to all traffic) No.                                                                                                                          |
|              | From                                                                                                                                                                                                            |
|              | To                                                                                                                                                                                                              |
| ii.          | Adding the (footpath) (bridleway) (restricted byway) (byway open to all traffic)                                                                                                                                |
|              | From A451 Vale Road Stourport on Severn DY13 9AE                                                                                                                                                                |
|              | To Mitton Gardens Stourport on Severn DY13 9AE                                                                                                                                                                  |
| iii.         | Upgrading/downgrading to a (footpath) (bridleway) (restricted byway) (byway open to all traffic) the (footpath) (bridleway) (restricted byway) (byway open to all traffic) No.                                  |
|              | From                                                                                                                                                                                                            |
| iv.          | Varying (adding to) the particulars (the definitive statement) relating to the (footpath)                                                                                                                       |
|              | (bridleway) (restricted byway) (byway open to all traffic) No.                                                                                                                                                  |
|              | From                                                                                                                                                                                                            |
|              | To                                                                                                                                                                                                              |
|              | By providing that                                                                                                                                                                                               |
|              | and shown on map accompanying this application.                                                                                                                                                                 |
| witn<br>of d | e attach copies of the following documentary evidence (including statements of esses) in support of this application. (Please attach on a separate sheet a list ocuments/statements).  ed 30 <sup>th</sup> July |

## NOTICE OF APPLICATION FOR MODIFICATION ORDER SECTION 53(5) OF, AND SCHEDULE 14 TO, THE WILDLIFE AND COUNTRYSIDE ACT 1981

| TO:    | The Company Secretary Elmsvyne Ltd.                                                                                              |  |  |  |  |  |
|--------|----------------------------------------------------------------------------------------------------------------------------------|--|--|--|--|--|
| OF:    | 209 Stourbridge Road Bromsgrove B61 0AT                                                                                          |  |  |  |  |  |
| I/We   | The Occupiers, Business and Users                                                                                                |  |  |  |  |  |
| of     | of Mitton Gardens Stourport on Severn                                                                                            |  |  |  |  |  |
| Notic  | Notice is hereby given that on the30 <sup>th</sup> July2018                                                                      |  |  |  |  |  |
| ENV    | e application to the COUNTRYSIDE ACCESS TEAM LEADER (MAPPING), IRONMENTAL SERVICES, COUNTY HALL, SPETCHLEY ROAD, WORCESTER, 2NP, |  |  |  |  |  |
| that t | the definitive map and statement of the area be modified by                                                                      |  |  |  |  |  |
| (i)    | Deleting the (footpath) (bridleway) (restricted byway) (byway open to all traffic) No.                                           |  |  |  |  |  |
|        | From                                                                                                                             |  |  |  |  |  |
|        | То                                                                                                                               |  |  |  |  |  |
| (ii)   | Adding the (footpath) (bridleway) (restricted byway) (byway open to all traffic) No.                                             |  |  |  |  |  |
|        | FromA451 Vale Road Stourport on Severn DY13 9AE                                                                                  |  |  |  |  |  |
|        | ToMitton Gardens Stourport on Severn DY13 9AE                                                                                    |  |  |  |  |  |
| (iii)  | Upgrading/downgrading to a (footpath) (bridleway) (restricted byway) (byway open to                                              |  |  |  |  |  |
|        | all traffic) the (footpath) (bridleway) (restricted byway) (byway open to all traffic) No.                                       |  |  |  |  |  |
|        | From                                                                                                                             |  |  |  |  |  |
|        | To                                                                                                                               |  |  |  |  |  |
| (iv)   | Varying (adding to) the particulars (the definitive statement) relating to the (footpath)                                        |  |  |  |  |  |
|        | (bridleway) (restricted byway) (byway open to all traffic) No.                                                                   |  |  |  |  |  |
|        | From                                                                                                                             |  |  |  |  |  |
|        | ТоВу                                                                                                                             |  |  |  |  |  |
|        | providing that                                                                                                                   |  |  |  |  |  |
|        | Dated30 <sup>th</sup> July2018 Signed                                                                                            |  |  |  |  |  |