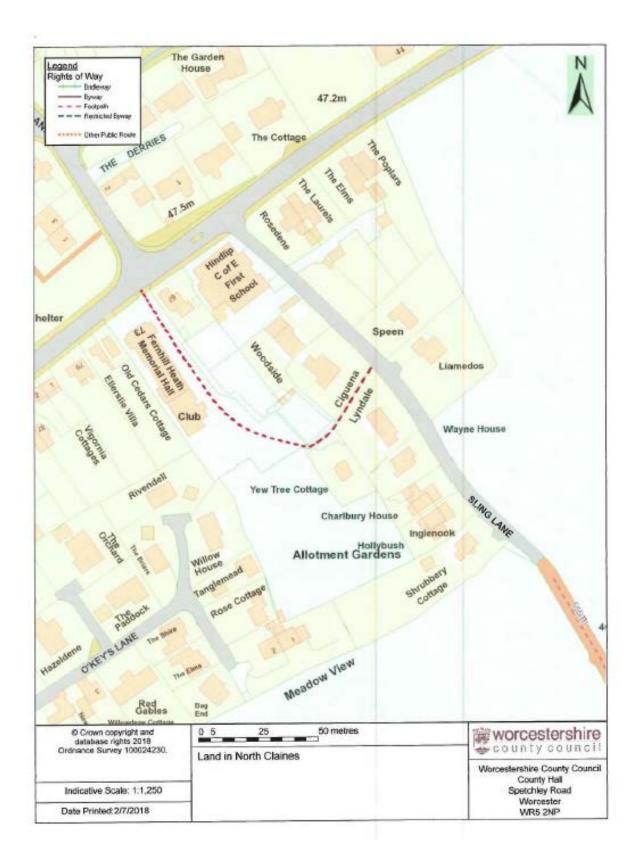

Adding the footpath from Sling Lane, Fernhill Heath to Droitwich Road, Fernhill Heath

And shown on the map accompanying this application.

Dated and signed

1 October 2018

Confirmation was also submitted that Notice was served by the applicant on the following landowners of this application being made.