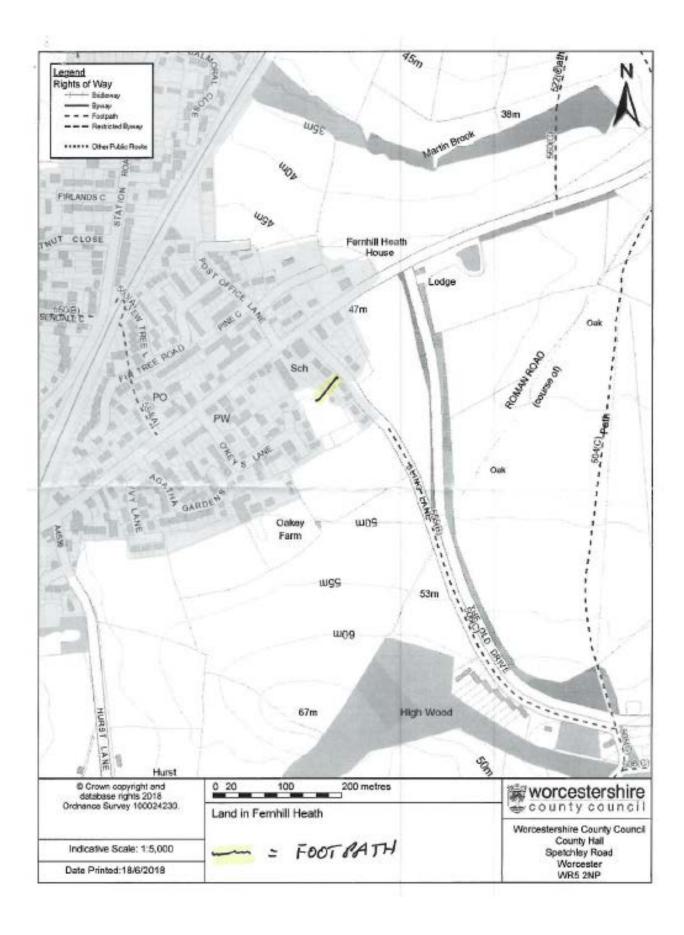

| Application Reference. M2027                                                                                                                                 |
|--------------------------------------------------------------------------------------------------------------------------------------------------------------|
| Applicant Name                                                                                                                                               |
| Richard Lawson Wood                                                                                                                                          |
| Applicant Address                                                                                                                                            |
| Ciguena, Sling Lane, Fernhill Heath WR3 8RH                                                                                                                  |
| The above hereby apply for an order under section 53(2) of the Wildlife and Countryside Act 1981 modifying the definitive map and statement for the area by: |
| Adding the footpath running between Ciguena and Lyndale in Sling Lane WR3 8RH                                                                                |
| And shown on the map accompanying this application.  Dated and signed                                                                                        |
| 25 June 2018                                                                                                                                                 |
| Confirmation was also submitted that Notice was served by the applicant on the following landowners of this application being made.                          |
| Lyndale, Sling Lane, Fernhill Heath, Worcestershire WR3 8RH Yew Tree Cottage, Sling Lane, Fernhill Heath, Worcestershire WR3 8RH                             |

## NOTICE OF APPLICATION FOR MODIFICATION ORDER WILDLIFE AND COUNTRYSIDE ACT 1981

| TO:                                                                                                                                                | COUNTRYSIDE ACCESS TEAM LEADER (MAPPING), ENVIRONMENTAL                                                                                                                                 |  |  |
|----------------------------------------------------------------------------------------------------------------------------------------------------|-----------------------------------------------------------------------------------------------------------------------------------------------------------------------------------------|--|--|
| OF:                                                                                                                                                | SERVICES COUNTY HALL, SPETCHLEY ROAD, WORCESTER, WR5 2NP                                                                                                                                |  |  |
|                                                                                                                                                    | RICHARD LAWSON WOOD                                                                                                                                                                     |  |  |
| of(                                                                                                                                                | LIGHTENA, SUNG LANE, FERNHILL HEATH WK38R                                                                                                                                               |  |  |
| hereby apply for an order under Section 53(2) of the Wildlife and Countryside Act 1981 modifying the definitive map and statement for the area by: |                                                                                                                                                                                         |  |  |
| i.                                                                                                                                                 | Deleting the (footpath) (bridleway) (restricted byway) (byway open to all traffic) No.                                                                                                  |  |  |
|                                                                                                                                                    | From                                                                                                                                                                                    |  |  |
|                                                                                                                                                    | То                                                                                                                                                                                      |  |  |
| ii.                                                                                                                                                | Adding the (footpath) (bridleway) (restricted byway) (byway open to all traffic)                                                                                                        |  |  |
|                                                                                                                                                    | From FOOTPATH RUNNING BETWEEN CIGUENA                                                                                                                                                   |  |  |
|                                                                                                                                                    | TO & LYNDALE IN SLING LANE WR38RH                                                                                                                                                       |  |  |
| iii.                                                                                                                                               | Upgrading/downgrading to a (footpath) (bridleway) (restricted byway) (byway open to all traffic) the (footpath) (bridleway) (restricted byway) (byway open to all traffic) No.          |  |  |
|                                                                                                                                                    | From                                                                                                                                                                                    |  |  |
|                                                                                                                                                    | To                                                                                                                                                                                      |  |  |
| iv.                                                                                                                                                | Varying (adding to) the particulars (the definitive statement) relating to the (footpath) (bridleway) (restricted byway) (byway open to all traffic) No.                                |  |  |
|                                                                                                                                                    | From                                                                                                                                                                                    |  |  |
|                                                                                                                                                    | То                                                                                                                                                                                      |  |  |
|                                                                                                                                                    | By providing that                                                                                                                                                                       |  |  |
|                                                                                                                                                    |                                                                                                                                                                                         |  |  |
|                                                                                                                                                    | and shown on map accompanying this application.                                                                                                                                         |  |  |
| witnes                                                                                                                                             | attach copies of the following documentary evidence (including statements of<br>ses) in support of this application. (Please attach on a separate sheet a list of<br>ments/statements). |  |  |
| Dated 25 JONE 20 Signed                                                                                                                            |                                                                                                                                                                                         |  |  |