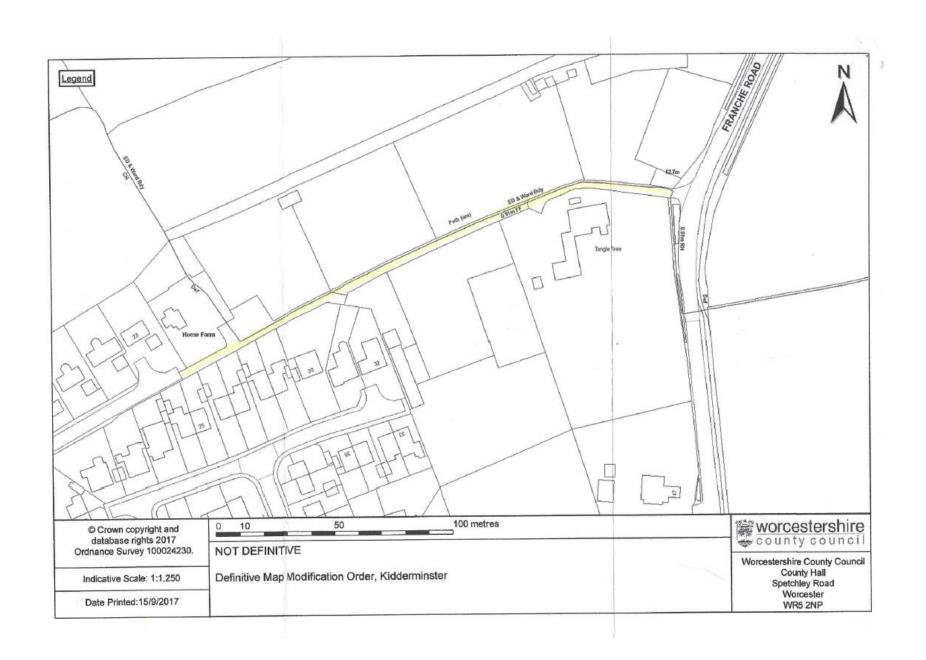

## DEFINITIVE MAP MODIFICATION ORDER APPLICATION PRIORITISATION

| Application    | To add a bridleway from the eastern end of Franche Court Drive to B4190 Wolverley Road |
|----------------|----------------------------------------------------------------------------------------|
| File Ref       | M-2026                                                                                 |
| Applicant      | Mrs Jean Green, 19 Franche Court<br>Drive, Kidderminster                               |
| Date Submitted | 9 April 2018                                                                           |

| Application Reference. M-2026                                                                                                                                                                                      |  |  |  |
|--------------------------------------------------------------------------------------------------------------------------------------------------------------------------------------------------------------------|--|--|--|
| Applicant Name                                                                                                                                                                                                     |  |  |  |
| Mrs Jean Green                                                                                                                                                                                                     |  |  |  |
| Applicant Address                                                                                                                                                                                                  |  |  |  |
| 19 Franche Court Drive<br>Kidderminster<br>DY11 5RL                                                                                                                                                                |  |  |  |
| The above hereby apply for an order under section 53(2) of the Wildlife and Countryside Act 1981 modifying the definitive map and statement for the area by:                                                       |  |  |  |
| Adding the bridleway from eastern end of Franche Court Drive to B4190 Wolverley Road                                                                                                                               |  |  |  |
| And shown on the map accompanying this application.                                                                                                                                                                |  |  |  |
| Dated and signed  30 June 2017                                                                                                                                                                                     |  |  |  |
| Confirmation was also submitted that Notice was served by the applicant on the following landowners of this application being made.                                                                                |  |  |  |
| Home Farm, 25 Franche Court Drive, DY11 5RL 26-30 and 32 Snowdon Close, Kidderminster The Lanterns, Sion Hill Court, Sion Hill, Wolverley, Kidderminster Tangletree Cottage, Woverley Road, Franche, Kidderminster |  |  |  |