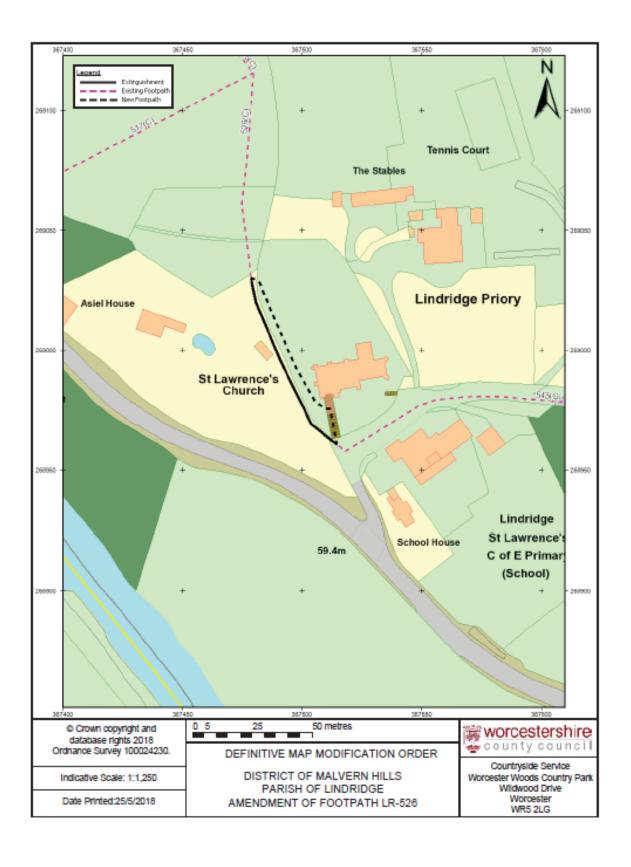

#### **Application Reference. M2024**

| Application Neierence: M2024                                                                                                                                                                                                                                                                                                               |  |  |
|--------------------------------------------------------------------------------------------------------------------------------------------------------------------------------------------------------------------------------------------------------------------------------------------------------------------------------------------|--|--|
| Applicant Name                                                                                                                                                                                                                                                                                                                             |  |  |
| Robert Thomas and Wendy Patricia Linley                                                                                                                                                                                                                                                                                                    |  |  |
|                                                                                                                                                                                                                                                                                                                                            |  |  |
| Applicant Address                                                                                                                                                                                                                                                                                                                          |  |  |
| Asiel House, Lindridge, Tenbury Wells WR15 8JQ                                                                                                                                                                                                                                                                                             |  |  |
| The above hereby apply for an order under section 53(2) of the Wildlife and Countryside Act 1981 modifying the definitive map and statement for the area by:                                                                                                                                                                               |  |  |
| Varying (adding to) the particulars (the definitive statement) relating to the footpath, bridleway, restricted byway, byway open to all traffic number 526 formerly number 10 from St Lawrence Church steps to St Lawrence Church grave yard by providing that clarification of difference between Definitive Map and Definitive Statement |  |  |
| And shown on the map accompanying this application.                                                                                                                                                                                                                                                                                        |  |  |
| Dated and signed                                                                                                                                                                                                                                                                                                                           |  |  |
| 8 December 2017                                                                                                                                                                                                                                                                                                                            |  |  |
| Confirmation was also submitted that Notice was served by the applicant on the following landowners of this application being made.                                                                                                                                                                                                        |  |  |
| St Lawrence Church, Lindridge WR15 8JQ Dumbleton Lane, Eardiston WR15 8JR                                                                                                                                                                                                                                                                  |  |  |

## NOTICE OF APPLICATION FOR MODIFICATION ORDER WILDLIFE AND COUNTRYSIDE ACT 1981

| TO:<br>OF:      | COUNTRYSIDE ACCESS TEAM LEADER (MAPPING), COUNTRYSIDE SERVICE,<br>BEC, WORCESTERSHIRE COUNTY COUNCIL<br>WORCESTER WOODS COUNTRY PARK, WILDWOOD DRIVE, WORCESTER<br>WR5 2LG     |
|-----------------|--------------------------------------------------------------------------------------------------------------------------------------------------------------------------------|
| -I/We           | ROBERT THOMAS + WENDY PATRICIA LINLEY                                                                                                                                          |
| of A.S          | WEL HOUSE, LINDENDGE, TEARING WELLS WRIS 8 JG                                                                                                                                  |
| hereb<br>modify | y apply for an order under Section 53(2) of the Wildlife and Countryside Act 1981<br>ring the definitive map and statement for the area by:                                    |
| i.              | Deleting the (footpath) (bridleway) (restricted byway) (byway open to all traffic) No.                                                                                         |
|                 | From                                                                                                                                                                           |
|                 | To                                                                                                                                                                             |
| íi.             | Adding the (footpath) (bridleway) (restricted byway) (byway open to all traffic)                                                                                               |
|                 | From                                                                                                                                                                           |
|                 | То                                                                                                                                                                             |
| iii.            | Upgrading/downgrading to a (footpath) (bridleway) (restricted byway) (byway open to all traffic) the (footpath) (bridleway) (restricted byway) (byway open to all traffic) No. |
|                 | From                                                                                                                                                                           |
|                 | То                                                                                                                                                                             |
| iv.             | Varying (adding to) the particulars (the definitive statement) relating to the (footpath) (bridleway) (restricted byway) (byway open to all traffic) No. 5266 formación no lo  |
|                 | From ST LAWRENCE CHURCH STEPS                                                                                                                                                  |
|                 | TO ST LAWRENCE CHURCH GRAVE YARD                                                                                                                                               |
|                 | By providing that CLARIFICATION OF DIFFERENCE BETWEEN                                                                                                                          |
| *               | DEFINATIVE MAP AND DEFINATIVE STATEMENT                                                                                                                                        |
|                 | and shown on map accompanying this application.                                                                                                                                |
| witness         | tach copies of the following documentary evidence (including statements of ses) in support of this application. (Please attach on a separate sheet a list of ents/statements). |
|                 | 03 17 signe                                                                                                                                                                    |