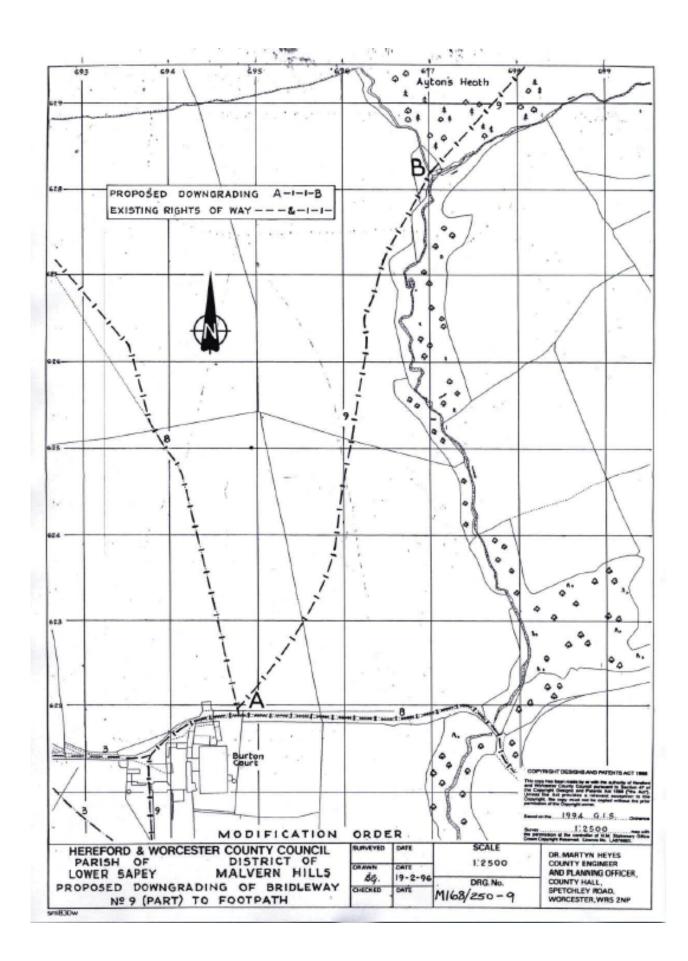

### Applicant Address

**Burton Court** 

The above hereby apply for an order under section 53(2) of the Wildlife and Countryside Act 1981 modifying the definitive map and statement for the area by:

Downgrading to a footpath the scheduled bridleway number 9 from Aytons Heath to Burton Court Varying the statement relating to the defined bridleway number 9 from Aytons Heath to Burton Court

And shown on the map accompanying this application.

Dated and signed

8 December 1995

Confirmation was also submitted that Notice was served by the applicant on the following landowners of this application being made.