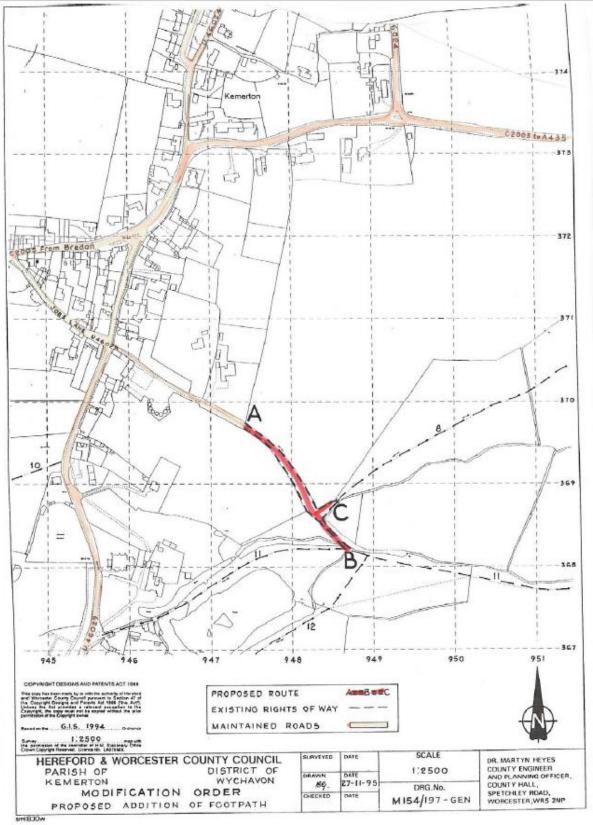

## **Application Reference. M154 (M-583)**

| . ,                                                                                                                                                          |
|--------------------------------------------------------------------------------------------------------------------------------------------------------------|
| Applicant Name                                                                                                                                               |
| Kemerton Parish Council                                                                                                                                      |
|                                                                                                                                                              |
|                                                                                                                                                              |
|                                                                                                                                                              |
| Applicant Address                                                                                                                                            |
| Kemerton                                                                                                                                                     |
| GL20 7JG                                                                                                                                                     |
|                                                                                                                                                              |
|                                                                                                                                                              |
| The above hereby apply for an order under section 53(2) of the Wildlife and Countryside Act 1981 modifying the definitive map and statement for the area by: |
| Adding the footpath from Point A Job's Lane to Points B and C                                                                                                |
|                                                                                                                                                              |
|                                                                                                                                                              |
|                                                                                                                                                              |
| And shown on the map accompanying this application.                                                                                                          |
| Dated and signed                                                                                                                                             |
| 28 December 1995                                                                                                                                             |
| Clerk to Kemerton Parish Council                                                                                                                             |
|                                                                                                                                                              |
| Confirmation was also submitted that Notice was served by the applicant on the following landowners of this application being made.                          |
| David Stout agent to The Overbury Estate                                                                                                                     |
| Estate Office                                                                                                                                                |
| Overbury GL20 7NR                                                                                                                                            |
|                                                                                                                                                              |

## NOTICE OF APPLICATION FOR MODIFICATION ORDER WILDLIFE AND COUNTRYSIDE ACT 1981

| OF:                          | THE THE PARTY OF THE COUNTY                                                                                                       | COUNCIL<br>TER WR4 2NP                                     |
|------------------------------|-----------------------------------------------------------------------------------------------------------------------------------|------------------------------------------------------------|
| unde                         | e KEMERTON P. C of KEMERTON GLZOTJ<br>der Section 53(2) of the Wildlife and Countryside Act to<br>p and statement for the area by | hereby apply for an order<br>1981 modifying the definitive |
| <del>(i)</del>               | Deleting the scheduled (footpath)(bridleway)(b                                                                                    | yway open to all traffic) No                               |
|                              | From                                                                                                                              |                                                            |
|                              | То                                                                                                                                |                                                            |
| (ii)                         | (Upgrading)(downgrading) to a (footpath) (brid<br>traffic) the scheduled (footpath) (bridleway) (by                               | lleway) (byway open to all<br>way open to all traffic) No  |
|                              | From                                                                                                                              | ······                                                     |
|                              | То                                                                                                                                | ······································                     |
| (iii)                        | (Varying)(adding to) the statement relating to<br>(bridleway) (byway open to all traffic) No                                      | the scheduled (footpath)                                   |
|                              | From                                                                                                                              |                                                            |
|                              | то у                                                                                                                              |                                                            |
|                              | By providing that                                                                                                                 |                                                            |
| (iv)                         | Adding the (footpath) (bridleway) (byway open                                                                                     | to all traffic)                                            |
|                              | From POINT A JOBS LANE                                                                                                            |                                                            |
|                              | TO POINT BAC MAP REF : MIS4                                                                                                       | 197 GEH.                                                   |
|                              | and shown on the map annexed hereto.                                                                                              |                                                            |
| <del>l/We a</del><br>witnes: | attach copies of the following documentary evidencesses) in support of this application. ALREADY $\leq$                           | ce (including statements of                                |
| Dated .                      | 1.28 Dec1995Sig                                                                                                                   |                                                            |
| (i) (ii)                     | ) (iii) (iv) delete as appropriate                                                                                                | EMERTON PARIS + COUNCIL                                    |