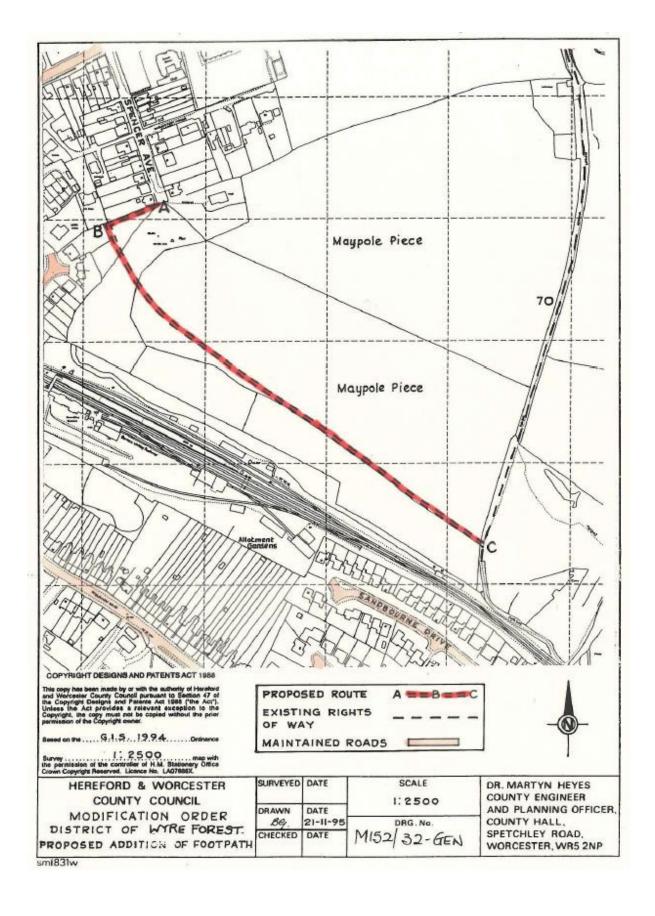

## DEFINITIVE MAP MODIFICATION ORDER APPLICATION PRIORITISATION

| Application    | Addition of footpath from the B41903 and Spencer Avenue and passing over the maypole to junction with footpath Bewdley No. 648 (formerly no. 70) |
|----------------|--------------------------------------------------------------------------------------------------------------------------------------------------|
| File Ref       | M152 (M-582)                                                                                                                                     |
| Applicant      | Bewdley Town Council                                                                                                                             |
| Date Submitted | 9 November 1995                                                                                                                                  |

Adding the footpath from Spencer Avenue over the Maypole to join footpath BW-648 (formerly no. 70)

And shown on the map accompanying this application.

Dated and signed

Town Clerk, 9 November 1995

Confirmation was also submitted that Notice was served by the applicant on the following landowners of this application being made.

# NOTICE OF APPLICATION FOR MODIFICATION ORDER WILDLIFE AND COUNTRYSIDE ACT 1981

| i)      | Deleting the scheduled (footpath)(bridleway)(byway open to all traffic) No                                                                           |
|---------|------------------------------------------------------------------------------------------------------------------------------------------------------|
|         | From                                                                                                                                                 |
|         | То                                                                                                                                                   |
| (ii)    | (Upgrading)(downgrading) to a (footpath) (bridleway) (byway open to all traffic) the scheduled (footpath) (bridleway) (byway open to all traffic) No |
|         | From                                                                                                                                                 |
|         | То                                                                                                                                                   |
| (iii)   | (Varying)(adding to) the statement relating to the scheduled (footpath) (bridleway) (byway open to all traffic) No                                   |
|         | From                                                                                                                                                 |
| _       | То                                                                                                                                                   |
|         | By providing that                                                                                                                                    |
| (iv)    | Adding the (footpath) (bridleway) (byway open to all traffic)                                                                                        |
|         | From SPENCER AVENUE OVER THE MAYPOLE                                                                                                                 |
|         | TO JOIN FOOTPATH NO 70                                                                                                                               |
|         | and shown on the map annexed hereto.                                                                                                                 |
| /We a   | attach copies of the following documentary evidence (including statements of ses) in support of this application.                                    |
| Dated   | 9 November 19 95 symme                                                                                                                               |
| i) (ii) | (iii) (iv) delete as appropriate                                                                                                                     |