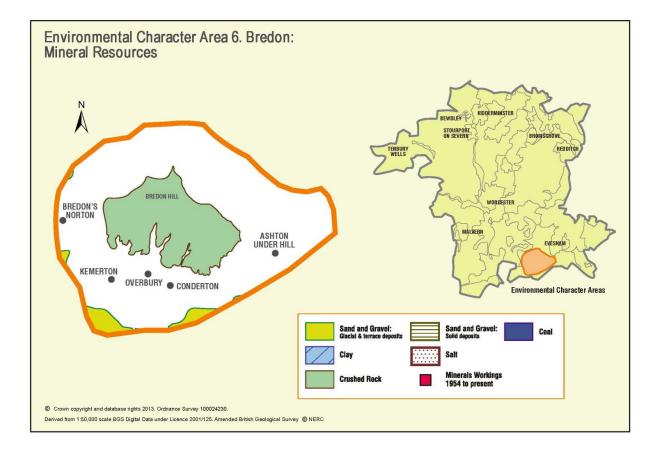

#### Sand and gravel

There are no resource areas identified for sand and gravel in Bredon ECA. The sand and gravel resources which are shown here are assessed under ECA 16 and ECA 18.

#### Crushed rock

There is one resource area identified in Bredon ECA for crushed rock:

• Compromised: 1

#### Non-aggregates

BGS data indicates that there are no non-aggregate mineral deposits in Bredon ECA.

## **Overview of resource assessment for ECA 6**

Crushed rock resource areas:

| Resource | Second Stage Consultation                                              |     | Third Stage Consultation                                                 |     | Fourth Stage Consultation                                    |                                                                                |             |
|----------|------------------------------------------------------------------------|-----|--------------------------------------------------------------------------|-----|--------------------------------------------------------------|--------------------------------------------------------------------------------|-------------|
| number*  | Original estimated<br>resource tonnage (2.7<br>tonnes/m <sup>3</sup> ) | U   | Revised estimate of<br>resource tonnage<br>(2.45 tonnes/m <sup>3</sup> ) | Ū   | New resource<br>number (where<br>resource has<br>been split) | Revised<br>estimate of<br>resource<br>tonnage (2.45<br>tonnes/m <sup>3</sup> ) | Result      |
| 6/1      | 236,190,000                                                            | Key | 289,332,750                                                              | Key |                                                              |                                                                                | Compromised |