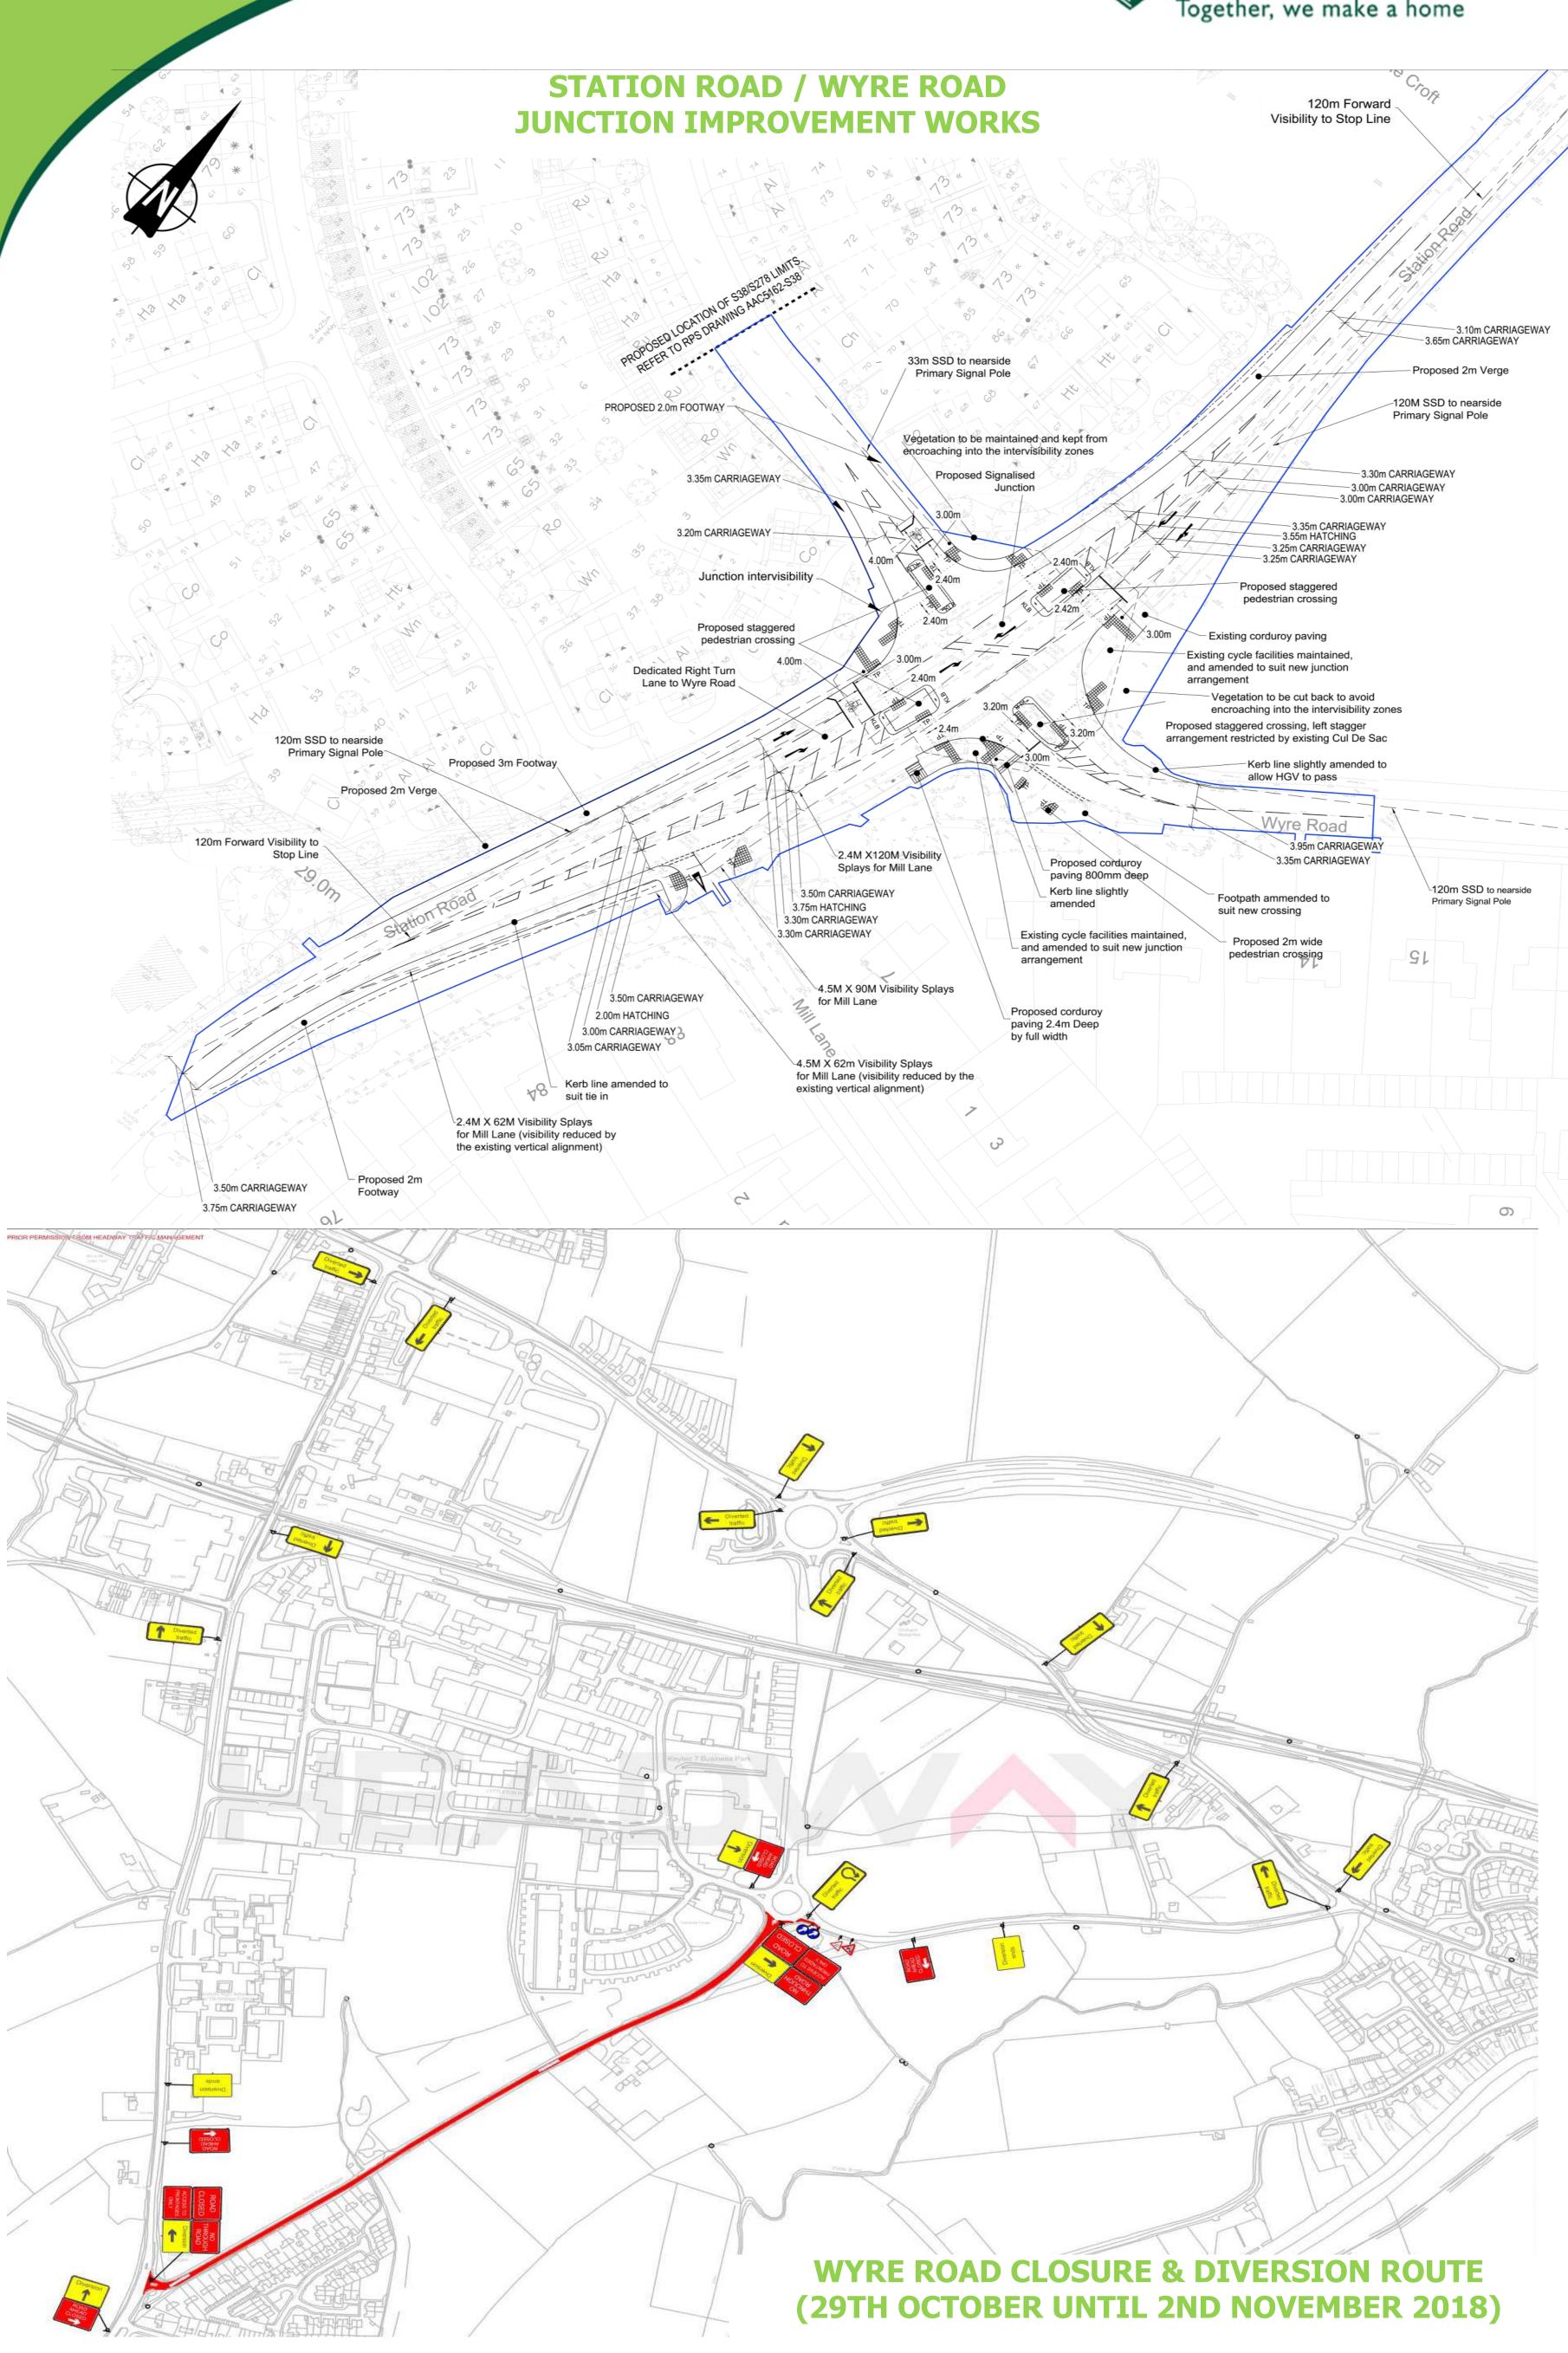

### FINAL STAGE — ERECTION OF PERMANENT TRAFFIC LIGHTS AT WYRE / STATION ROAD JUNCTION

The final set of works will take place from 28th August 2018 until 21st December 2018 (subject to any unforeseen circumstances) this will enable the existing temporary lights to be removed and the permanent 4-way traffic lights to be erected. In this period we will be widening the existing highway and building pedestrian crossing points, as shown in the plan below. We will also plane and re-lay the existing highway surface. We will endeavour to complete all the works under the four-way lights, but there will be a period during October Half Term where Wyre Road will be shut for the 5 business days of Half Term. Please refer to the plan on board 3 to show the extent of the road closure and the diversion route that will be in place during this time. It may be necessary to carry out a further road closure of Station Road, to carry out the final resurfacing works at the Wyre Road junction. If this is required then contact will be made with those affected separately and information boards will be displayed in advance of this.