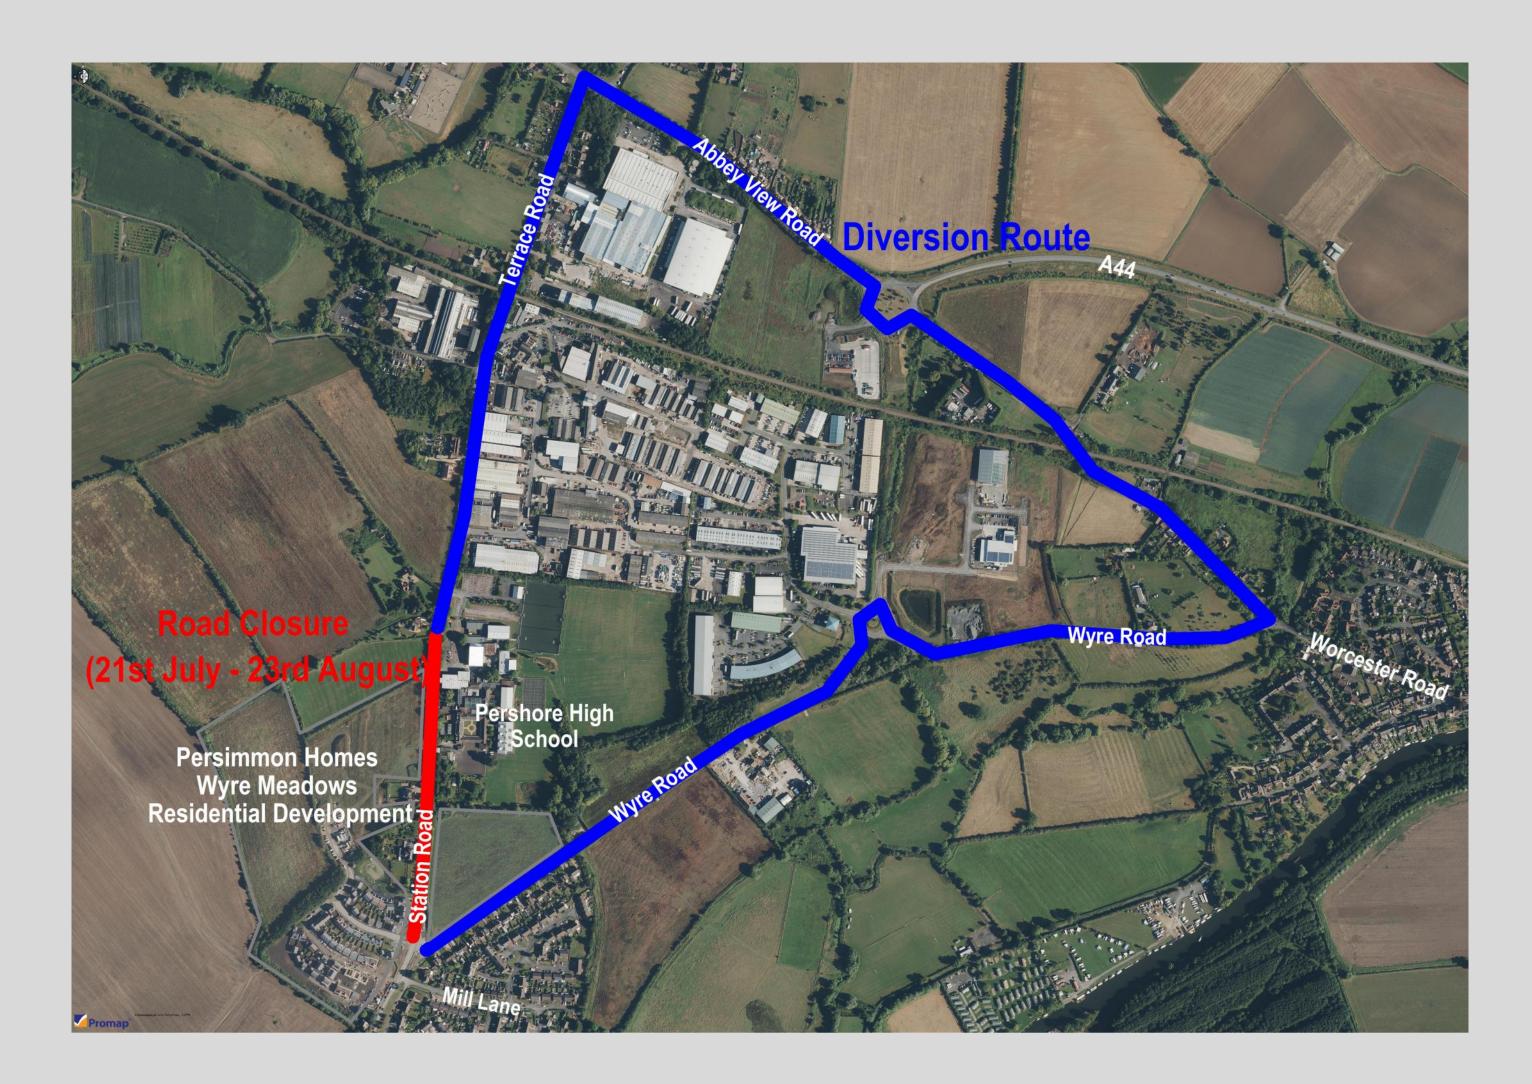

#### FIRST STAGE — PUFFIN CROSSING ON STATION ROAD

The first stage of works will involve erecting a puffin crossing opposite Pershore High School, as shown in the plans below.

These works will commence from 2nd July 2018 and finish by 23rd August 2018. This will entail a road closure, in place from Saturday 21st July until Thursday 23rd August along Station Road. At this time a diversion route will be in place, which is shown in blue on the plan on board 2. Please note businesses and properties along the closure route will still be able to gain access to frontages and pedestrian access will be feasible throughout the road closure.

## STATION ROAD CLOSURE & DIVERSION ROUTE (21ST JULY UNTIL 23RD AUGUST 2018)

Please note businesses and properties along the closure route will still be able to gain access to frontages and pedestrian access will be feasible throughout the road closure.