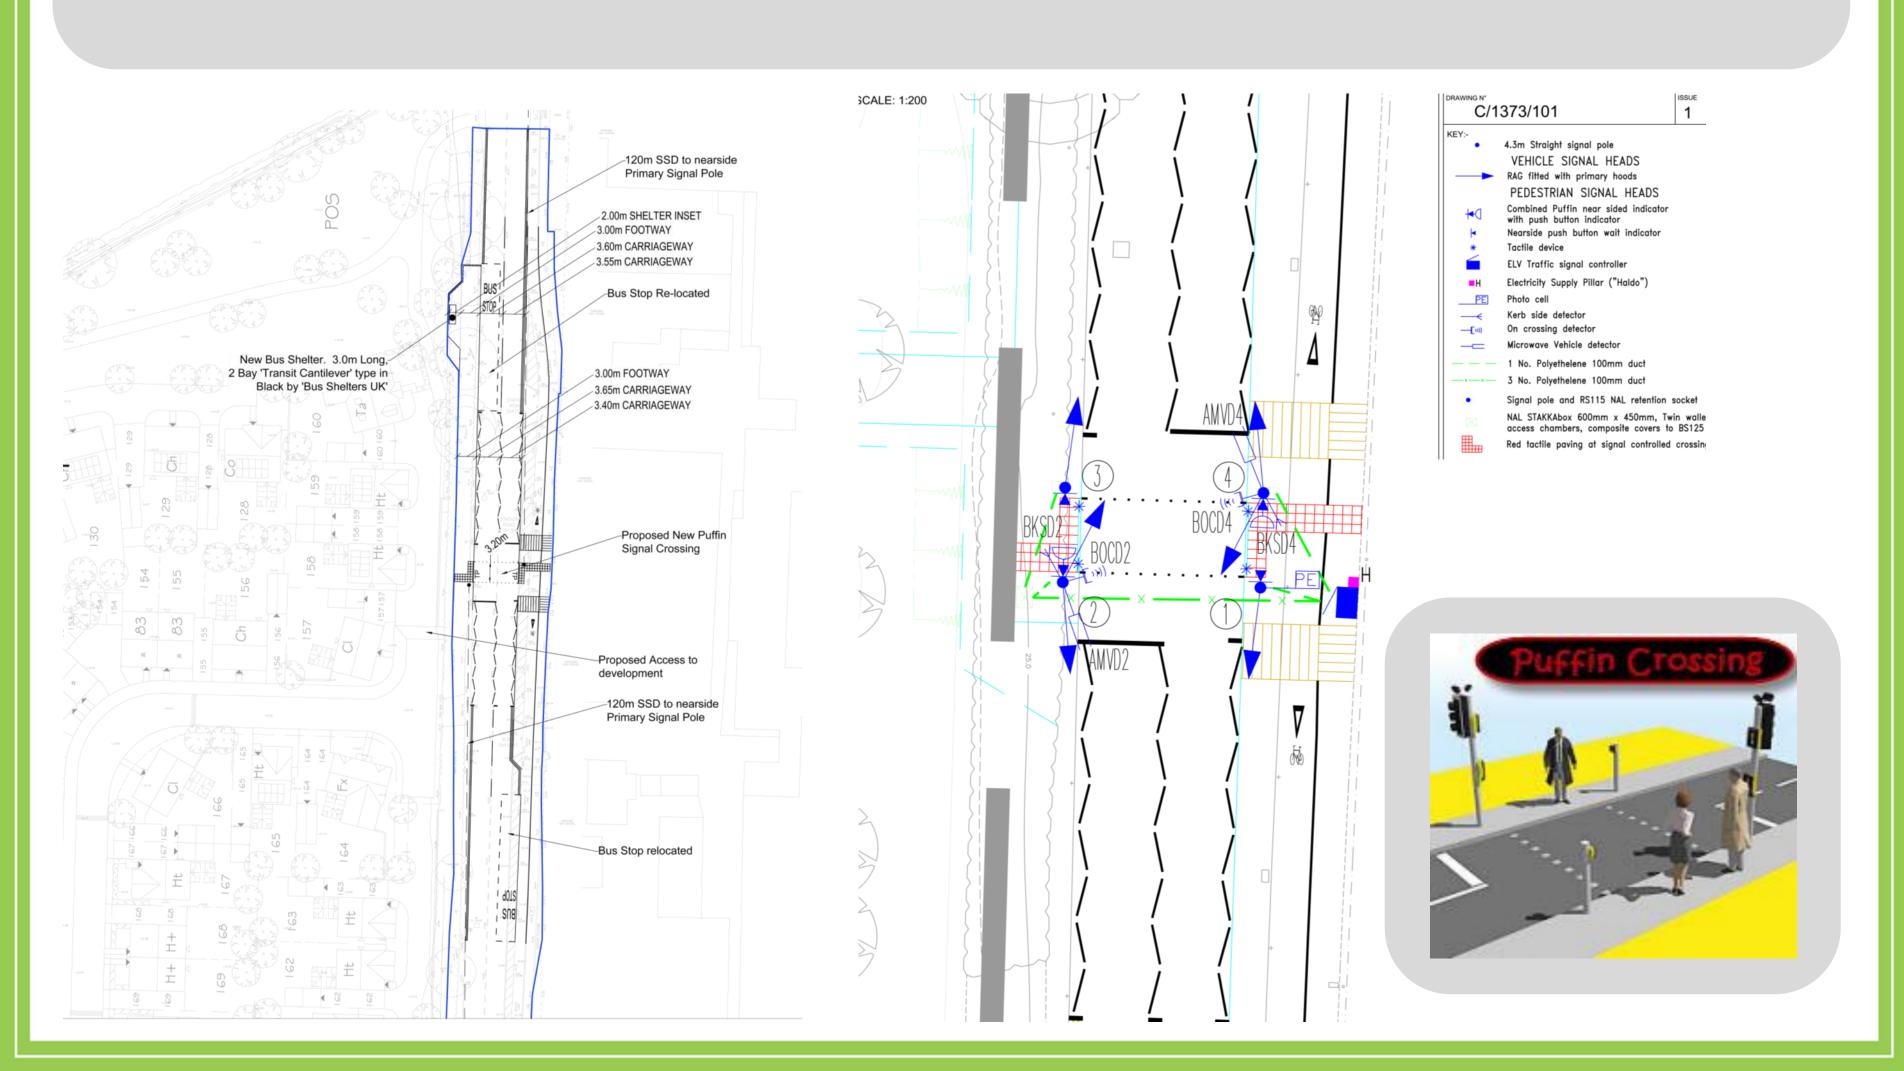

#### FIRST STAGE — PUFFIN CROSSING ON STATION ROAD

The first stage of works will involve erecting a puffin crossing opposite Pershore High School, as shown in the plans below.

These works will commence from 2nd July 2018 and finish by 23rd August 2018. This will entail a road closure, in place from Saturday 21st July until Thursday 23rd August along Station Road. At this time a diversion route will be in place, which is shown in blue on the plan on board 2. Please note businesses and properties along the closure route will still be able to gain access to frontages and pedestrian access will be feasible throughout the road closure.