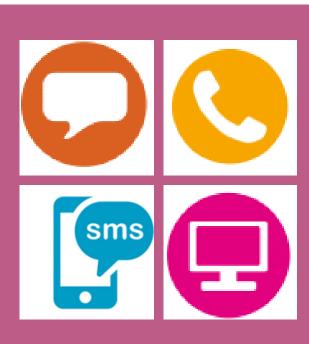

### BENCHMARK 3: ADDRESSING THE NEEDS OF EACH PUPIL

- A range of flexible contact channels: phone, email, webchat and SMS
- Support available for mainstream, homeschooled students and PRUs
- E-pack activities adaptable for age group and purpose