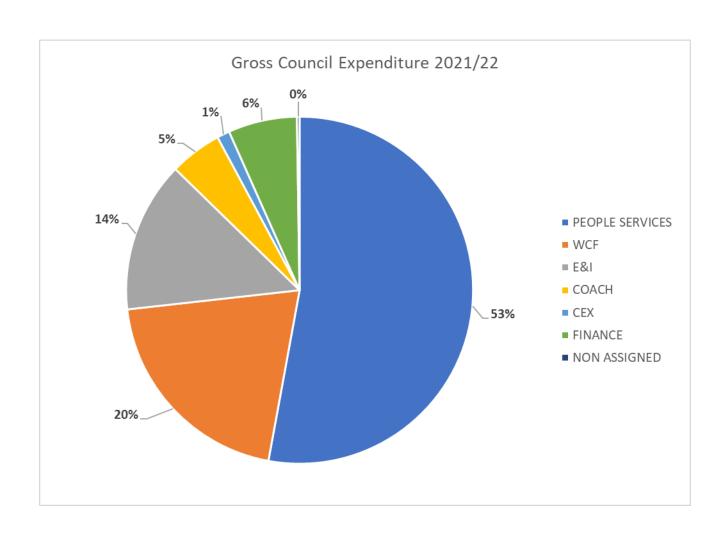

# **Gross Council Spend 2021-22**

# **Subjective Analysis of Expenditure 2021-22**

| £'000                         | Chief Executive's<br>Unit | Commercial and Change (COACH) | Economy and<br>Infrastructure | Adult Services | Communities | Public Health | WCF     | Whole Council | TOTAL     |
|-------------------------------|---------------------------|-------------------------------|-------------------------------|----------------|-------------|---------------|---------|---------------|-----------|
| EMPLOYEE COSTS                | 8,982                     | 9,411                         | 12,274                        | 18,655         | 21,533      | 2,961         | 0       | 4,474         | 78,289    |
| Of which:                     |                           |                               |                               |                |             |               |         |               |           |
| DIRECT EMPLOYEE EXPENSES      | 9,036                     | 9,504                         | 12,534                        | 19,064         | 21,250      | 2,943         | 0       | 4,464         | 78,796    |
| INDIRECT EMPLOYEE EXPENSES    | (54)                      | (93)                          | (260)                         | (410)          | 283         | 17            | 0       | 10            | (507)     |
| PREMISES RELATED EXPENDITURE  | 5                         | 4,591                         | 888                           | 667            | 20,009      | 21            | 0       | 0             | 26,180    |
| TRANSPORT RELATED EXPENDITURE | 40                        | 48                            | 1,904                         | 2,111          | 641         | 33            | 0       | 0             | 4,777     |
| SUPPLIES AND SERVICES         | 1,661                     | 6,632                         | 2,887                         | 5,651          | 3,899       | 6,301         | 0       | (332)         | 26,698    |
| THIRD PARTY PAYMENTS          | 0                         | 4,751                         | 72,207                        | 207,592        | 821         | 25,581        | 106,583 | 267           | 417,803   |
| SUPPORT SERVICES              | 1,221                     | 5,537                         | 3,846                         | 5,139          | 4,330       | 258           | 0       | 0             | 20,333    |
| CAPITAL FINANCING COSTS       | 0                         | 0                             | 0                             | (440)          | 0           | 0             | 0       | 18,265        | 17,825    |
| EXPENDITURE                   | 11,910                    | 30,970                        | 94,005                        | 239,375        | 51,232      | 35,155        | 106,583 | 22,673        | 591,905   |
| INCOME                        | (9,860)                   | (23,025)                      | (31,565)                      | (104,758)      | (32,952)    | (35,591)      | 0       | (2,165)       | (239,915) |
| Of which:                     |                           |                               |                               |                |             |               |         |               |           |
| GOVERNMENT GRANTS             | 0                         | (69)                          | (7,169)                       | (47,789)       | (14,962)    | (33,908)      | 0       | (1,513)       | (105,410) |
| OTHER NON-GOVERNMENT GRANTS   | (5)                       | 0                             | 0                             | (2,158)        | (363)       | (45)          | 0       | 0             | (2,572)   |
| CUSTOMER AND CLIENT RECEIPTS  | (3,826)                   | (6,742)                       | (19,982)                      | (52,713)       | (13,537)    | (829)         | 0       | (652)         | (98,283)  |
| RECHARGES                     | (6,028)                   | (16,214)                      | (4,414)                       | (2,097)        | (4,090)     | (809)         | 0       | 0             | (33,651)  |
| TRANSFER TO/FROM RESERVES     | (5)                       | (529)                         | (6,916)                       | 0              | (105)       | 0             | 0       | 11,098        | 3,543     |
| NET EXPENDITURE               | 2,045                     | 7,417                         | 55,523                        | 134,617        | 18,175      | (436)         | 106,583 | 31,606        | 355,532   |
| CONTRIBUTION FROM RESERVES    |                           |                               |                               |                |             |               |         |               | (3,000)   |
| NET BUDGET REQUIREMENT        |                           |                               |                               |                |             |               |         |               | 352,532   |