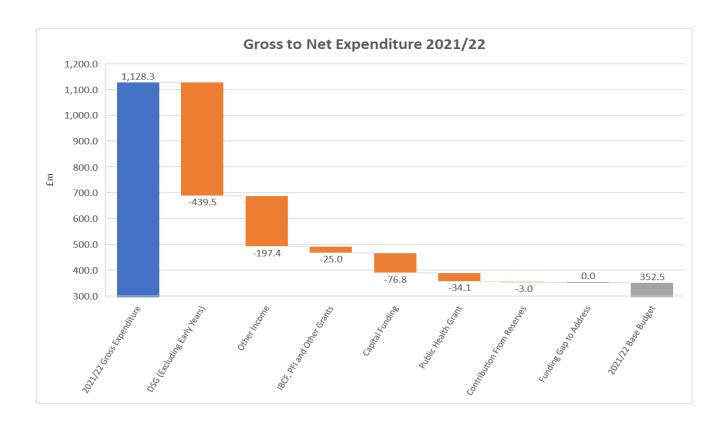

# **Summary Financial Information 2021-22**

| 2020-21 |                                                                            | 2021-22<br>Gross | 2021-22 | 2021-22 |
|---------|----------------------------------------------------------------------------|------------------|---------|---------|
| Net Exp | Services                                                                   | Ехр              | Income  | Net Exp |
| £m      |                                                                            | £m               | £m      | £m      |
| 0       | Schools budget                                                             | 231.0            | 231.0   | 0.0     |
| 100.2   | Worcestershire Children First - Supporting vulnerable children & Education | 125.1            | 18.6    | 106.6   |
| 141     | Adult social care and health                                               | 255.0            | 112.8   | 142.2   |
| 12      | Libraries, museums & community services                                    | 36.2             | 25.8    | 10.4    |
| 56.4    | Highways, planning, transport & waste disposal                             | 69.5             | 13.7    | 55.8    |
| 35.6    | Support services, capital financing & pensions                             | 66.2             | 25.6    | 40.6    |
| 345.2   | Total cost of services                                                     | 782.9            | 427.4   | 355.5   |
| 1.1     | Use of reserves                                                            | -3.0             | 0.0     | -3.0    |
| 346.3   | Net budget requirement                                                     | 779.9            | 427.4   | 352.5   |
|         | Funded by:                                                                 |                  |         |         |
| 2.9     | Council Tax surplus/(deficit)                                              |                  | -1.7    |         |
| 279.1   | Amount to be met by Council Tax payer                                      |                  | 285.2   |         |
| 282     | Council Tax Requirement                                                    |                  | 283.5   |         |
| 64.3    | Business Rates                                                             |                  | 66.2    |         |
| 0       | Other grants                                                               |                  | 2.8     |         |
| 346.3   | Total                                                                      | 0.0              | 352.5   |         |

#### Change in Net Budget from 2020-21 to 2021-22

|                                                 | £m    |
|-------------------------------------------------|-------|
| Net Budget Requirement 2020-21                  | 346.3 |
| Add back transfer to reserves                   | -1.1  |
| Revised Starting Position 2020-21               | 345.2 |
| Adult social care demographics increase         | 11.5  |
| Worcestershire Children First investment        | 7.7   |
| Investment to address 2021-22 pressures         | 4.6   |
| Inflation (other services)                      | 2.5   |
| Investment to address hardship in the Community | 0.3   |
| Funding Capital Investment in highways and      |       |
| footways improvements and flood mitigation      | 0.1   |
| Social Care Grant                               | -2.2  |
| Other Government Grants                         | -7.1  |
| Transformation Reforms                          | -7.1  |
| Transfer to (from) Reserves                     | -3.0  |
| Net Budget Requirement 2021-22                  | 352.5 |