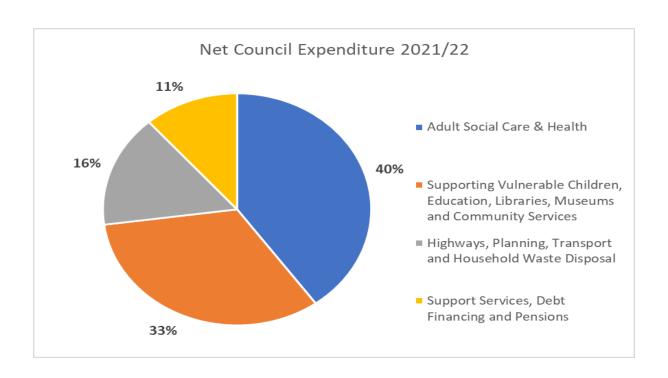

# **Summary Financial Information 2021-22**

| 2020-21 |                                                                            | 2021-22<br>Gross | 2021-22 | 2021-22 |
|---------|----------------------------------------------------------------------------|------------------|---------|---------|
| Net Exp | Services                                                                   | Ехр              | Income  | Net Exp |
| £m      |                                                                            | £m               | £m      | £m      |
| 0       | Schools budget                                                             | 231.0            | 231.0   | 0.0     |
| 100.2   | Worcestershire Children First - Supporting vulnerable children & Education | 125.1            | 18.6    | 106.6   |
| 141     | Adult social care and health                                               | 255.0            | 112.8   | 142.2   |
| 12      | Libraries, museums & community services                                    | 36.2             | 25.8    | 10.4    |
| 56.4    | Highways, planning, transport & waste disposal                             | 69.5             | 13.7    | 55.8    |
| 35.6    | Support services, capital financing & pensions                             | 66.2             | 25.6    | 40.6    |
| 345.2   | Total cost of services                                                     | 782.9            | 427.4   | 355.5   |
| 1.1     | Use of reserves                                                            | -3.0             | 0.0     | -3.0    |
| 346.3   | Net budget requirement                                                     | 779.9            | 427.4   | 352.5   |
|         | Funded by:                                                                 |                  |         |         |
| 2.9     | Council Tax surplus/(deficit)                                              |                  | -1.7    |         |
| 279.1   | Amount to be met by Council Tax payer                                      |                  | 285.2   |         |
| 282     | Council Tax Requirement                                                    |                  | 283.5   |         |
| 64.3    | Business Rates                                                             |                  | 66.2    |         |
| 0       | Other grants                                                               |                  | 2.8     |         |
| 346.3   | Total                                                                      | 0.0              | 352.5   |         |